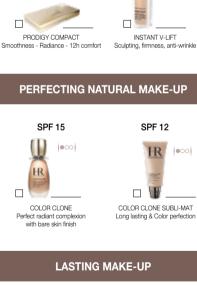

## **FOUNDATION REJUVENATING MAKE-UP** SPF 15 / PA++ SPF 15 / PA+++ 000 000 PRODIGY POWERCELL PRODIGY LIQUID LIGHT FOUNDATION FOLINDATION Youthful freshness radiance Radiance-smoothness Global anti-ageing Global anti-ageing SPF 35 / PA+++ SPF 20 000 000 INSTANT V-LIFT Sculpting, firmness, anti-wrinkle SPF 12 000 000