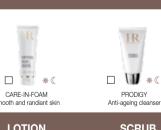

## CARE-IN-FOAM Smooth and randiant skin LOTION CARE-IN-LOTION Refined pores and texture Radiant skin tone

**UV PROTECTION** 

**PREMIUM UV** 

DATE:

OTHER PRODUCTS