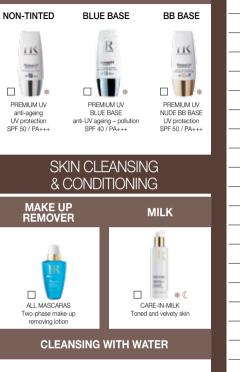

## CARE-IN-FOAM Smooth and randiant skin LOTION CARE-IN-LOTION Refined pores and texture Radiant skin tone

**UV PROTECTION** 

**PREMIUM UV** 

DATE:

OTHER PRODUCTS