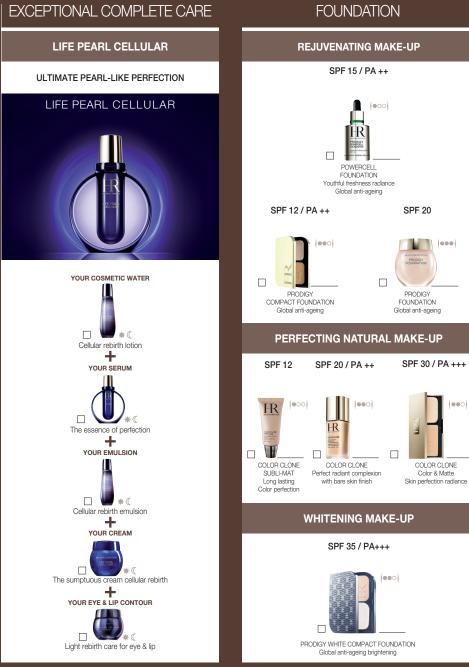

CARE-IN-LOTION Refined pores and texture Radiant skin tone

### **UV PROTECTION**

CARE-IN-SCRUB resurfaced and hydrated skin