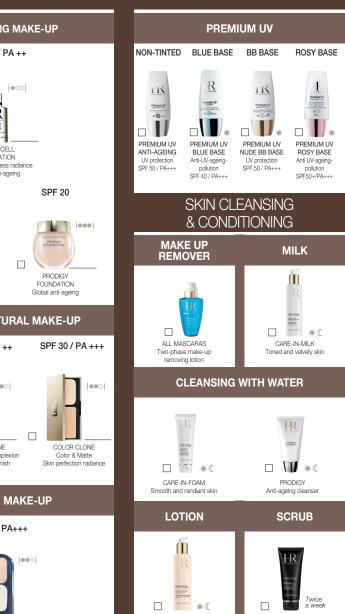

CARE-IN-LOTION Refined pores and texture Radiant skin tone

### **UV PROTECTION**

CARE-IN-SCRUB resurfaced and hydrated skin