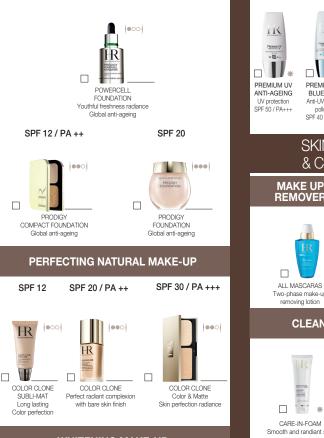

| FOUNDATION        |  |
|-------------------|--|
| UVENATING MAKE-UP |  |
| SPF 15 / PA ++    |  |

PRODIGY WHITE COMPACT FOUNDATION Global anti-ageing brightening