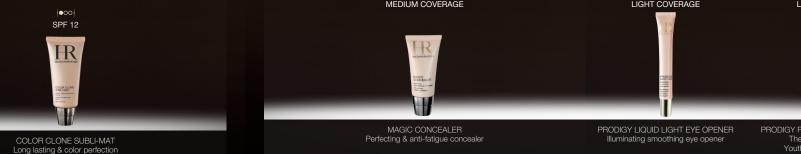

SKIN CONCERNS: Loss of moisture - dehydration wrinkles - less smooth skin - reduced density

MELT-IN-GEL-CREAM TEXTURE OR RICH HYDRATING CREAM TEXTURE

ANTI-WRINKLE CARE

From 30 - Anti-ageing hydration

HYDRA COLLAGENIST

DEEP HYDRATION ANTI-AGEING CARE

TI-WRINKLE FILLING CARE

\_\_\_\_

From 30 - Replumping

COLLAGENIST RE-PLUMP ANTI-WRINKLE FILLING CARE

From 40 - Lifting COLLAGENIST V-LIFT LIFTING RE-SCULPTING ANTI-WRINKLE CARE