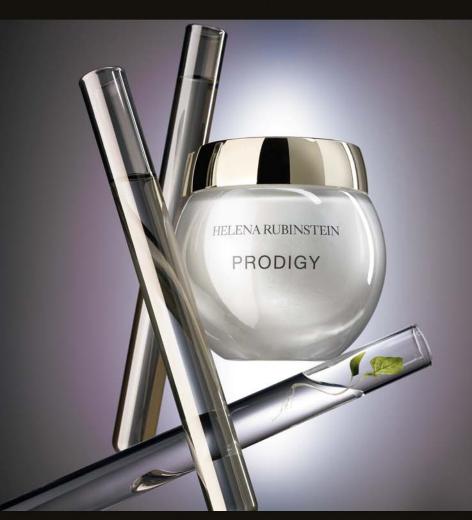

# PRODIGY, THE MOST PRODIGIOUS SKINCARE WHERE LUXURY AND SENSUALITY COMBINE WITH INNOVATION

The miracle of Bio-sap, a true life elixir

A streamlined, rounded and voluptuous jar

An unforgettable impression of substance and sensations

### **PRODIGY**

**TECHNOLOGICAL EXPERTISE** 

"ENCAPSULATED" BIO-SAP

A blend of 15 of the most high performance and highly concentrated anti-ageing active ingredients for incomparable anti-ageing power

#### **PRODIGY**

"ENCAPSULATED" BIO-SAP:

GATULINE, PRO-VITAMIN B5, ROYAL JELLY Cellular renewal

RICE PEPTIDES AND SOY SEED EXTRACT Protection of collagen and elastin fibers

WHITE GRAPE AND BEECH BUD EXTRACT, VITAMINS Cg

RUSCUS EXTRACT, CAFFEINE Microcirculation

CERAMIDE PRECURSORS, CHOLESTEROL Lipid synthesis