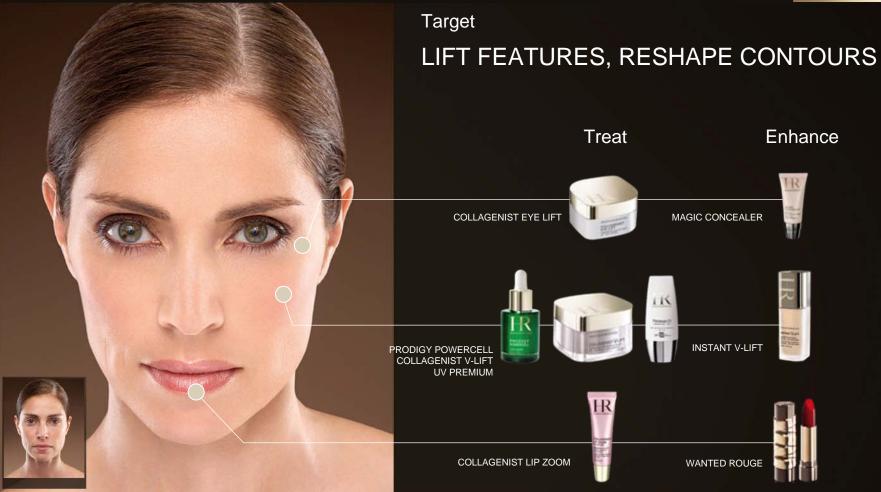

#### REDUCE RADICALIZED SIGNS OF AGEING

WANTED ROUGE

Target

LIFT FEATURES, RESHAPE CONTOURS

Treat

Enhance

POWER BEAUTY SINCE 1902