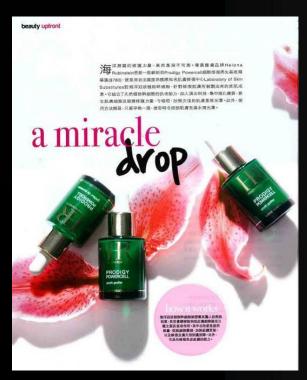

# PRODIGY POWERCELL

**PROVEN RESULTS** 

Reconstructed skin with the fibroblasts of a 22 year old and without active ingredient (at 42 days)

Reconstructed skin with the fibroblasts of an over-50 year old, improved with Oceanic Crista vegetal stem cells (at 35 days)

#### PRODIGY POWERCELL

Cellular regeneration -Tissular repair -Anti-free radical defense

From 5 days, the visible signs of vounger skin

Smoothed skin - Reinforced tonicity - Recreated radiance rehydration 24H

Oceanic Crista vegetal stem cells: 100% active power