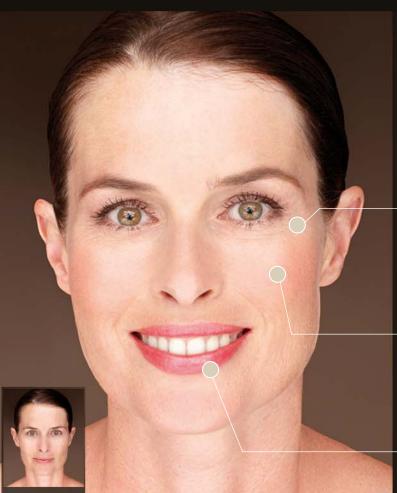

#### **TARGE**

DIAGNOSIS IN FRONT OF THE MIRROR
"If you look at your face in the mirror, what would you like to improve? Can you show me?"

#### **TREAT**

#### **FACE CARE ADVICE**

According to the client's antiageing priority, treat the face using global or specialist anti-ageing care.

#### **ENHANCE**

#### MAKE-UP ADVICE

Enhance and visibly rejuvenate the face using radiant, subtle and tailored make-up.