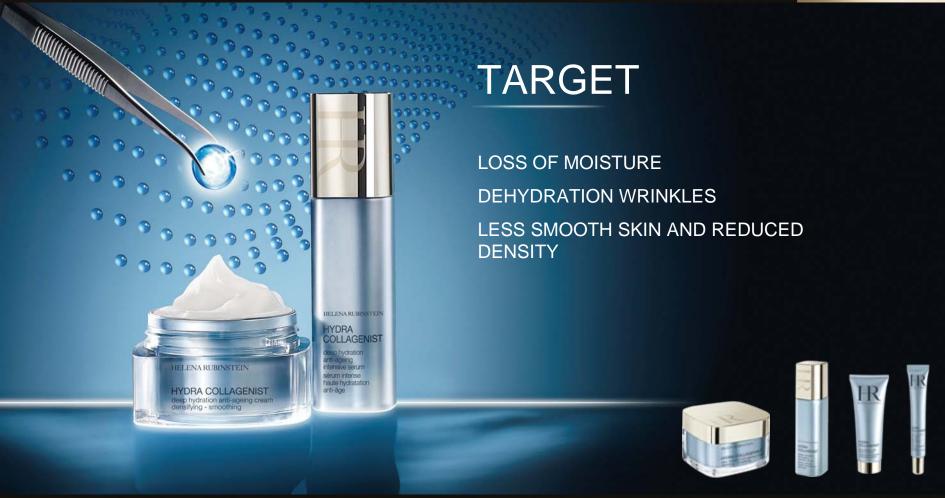

### **TARGET**

**WRINKLES** 

LOSS OF TONICITY

**UNEVEN COMPLEXION** 

LACK OF RADIANCE

**DEHYDRATION** 

### **PRODIGY**

A GLOBAL ANTI-AGEING CONCENTRATE

TO SIMULTANEOUSLY TARGET THE 5 MECHANISMS

OF AGEING SKIN

SMOOTHNESS – FIRMNESS – RADIANCE – HYDRATION - EVEN COMPLEXION