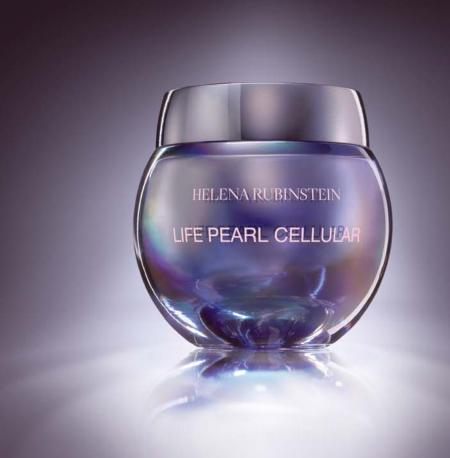

### LIFE

### **PEARL**

#### **CELLULAR**

THE GLOBAL ANTI-AGEING SKINCARE FOR MATURE SKIN

UNIQUE HIGHLY CONCENTRATED ACTIVE INGREDIENTS WHICH COMPENSATE FOR THE VISIBLE SIGNS OF HORMONAL DEFICIENCIES

PEARL

# LIFE CELLULAR

**TECHNOLOGY EXPERTISE** 

- PHYTO-SUBSTITUTE™, a "cellular messenger" produced by jasmine, reactivates the production of lipids that are vital to skin nutrition and suppleness.
- -CYTO-PEARL ELIXIR™ rebuilds the cell's internal structure deep-down and revives their metabolism leaving skin redensified and wrinkles intensely smoothed.

### CELLULAR

INTENSE REPAIR CARE FOR MATURE SKIN:

Skin compensated nutrition

Decreased wrinkles

Redefined contours

Recreated luminosity

### LIFE PEARL CELLULAR

Counteracts the visible signs of hormonal Defeats visible signs of hormonal deficiencies and fights against dryness, sagging, deep wrinkles and lack of **luminosity** 

Intense anti-ageing care for mature