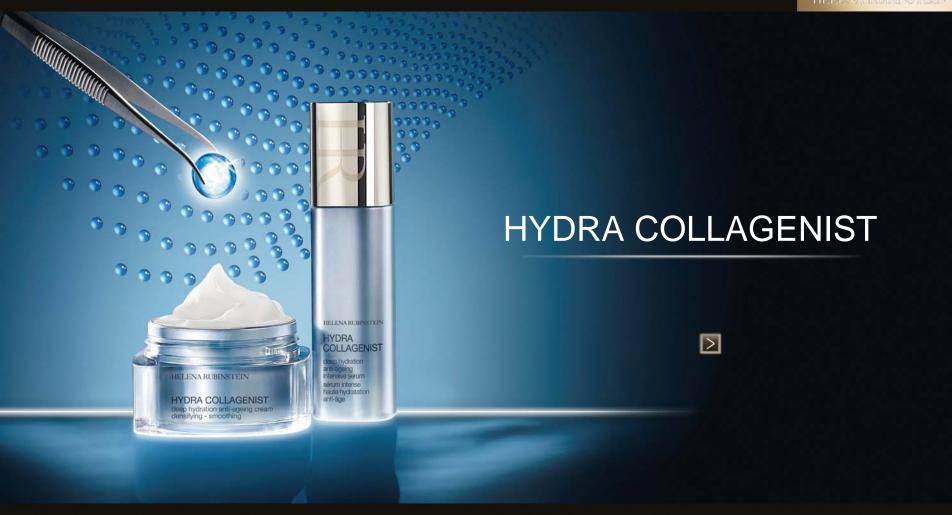

# HYDRA COLLAGENIST

## DEEP HYDRATION ANTI-AGEING CREAM DENSIFYING, SMOOTHING

Fix water in the dermis Lock water in the epidermis

Hydration is instantly and durably reactivated Dehydration wrinkles are reduced Skin is better hydrated, denser, smoother and visibly younger

DERM-HYDRAFIX COMPLEX Collagen microspheres

## DEEP HYDRATION ANTI-AGEING INTENSIVE SERUM DENSIFYING, SMOOTHING

Doubly concentrated in collagen microspheres to fix water in the dermis and lock it in the epidermis

An intense hydration is instantly and durably reactivated

Dehydration wrinkles are reduced, skin is firmer and more radiant

Skin is better hydrated, denser, smoother and visibly younger

DERM-HYDRAFIX COMPLEX
Doubly concentrated in collagen microspheres

±