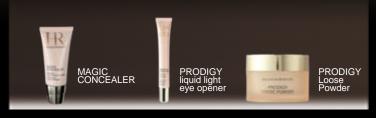

# WHICH PRODUCT DOES SHE ALWAYS KEEP IN HER HANDBAG?

- 1. Wanted Rouge
- 2. Collagenist Lip Zoom
- 3. Magic Concealer

- 1. Mr Brooks
- 2. Disclosure
- 3. Ghost

# WHICH PRODUCT DOES SHE ALWAYS KEEP IN HER HANDBAG?

- 1. Wanted Rouge
- 2. Collagenist Lip Zoom
- 3. Magic Concealer

## **EXPERT MAKE-UP**

WANTED BLUSH

**COLOR CLONE** 

PRESSED POWDER

**ILLUMINATION** 

LOOSE POWDER

|         | MAGIC CONCEALER                                                            |
|---------|----------------------------------------------------------------------------|
| RESULTS | Unifying, anti-dark circles<br>Lights up dark areas<br>Anti-fatigue effect |
| TEXTURE | Light fluid cream                                                          |

| EYE OPENER                                                                                                  |
|-------------------------------------------------------------------------------------------------------------|
| First "Band of light" for the eye zone Even out skin tone Open the eyes Complementary step of the concealer |
| Fresh and light fluid                                                                                       |