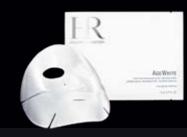

### MIRROR-LIKE TRANSLUCENCY **BIO-CELLULOSE MASK**

Anti-ageing whitening power by limiting and clarifying spots, resurfacing and boosting radiance.

Day after day, skin is more transparent and its texture refined. Spots are visibly clarified, the skin is perfectly even.

Bio-cellulose mask support Vitamin C