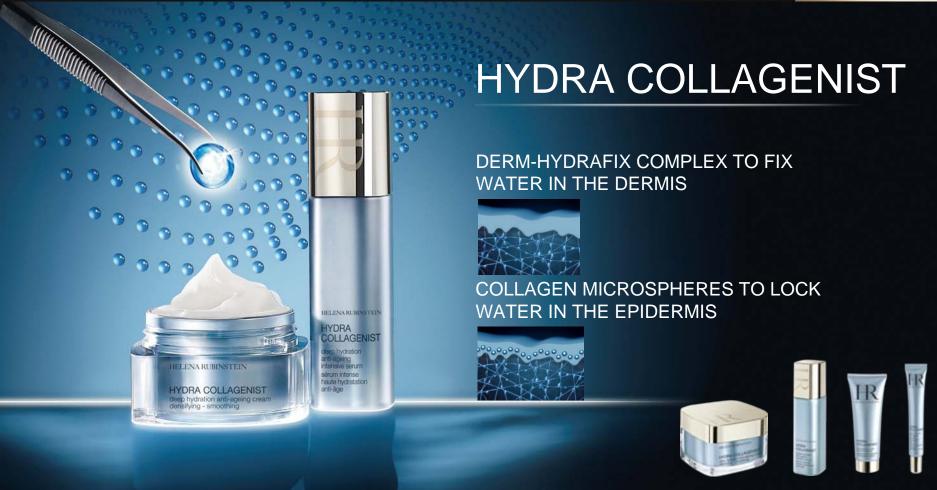

DERM-HYDRAFIX COMPLEX Collagen microspheres

## DEEP HYDRATION ANTI-AGEING INTENSIVE SERUM DENSIFYING, SMOOTHING

Doubly concentrated in collagen microspheres to fix water in the dermis and lock it in the epidermis

An intense hydration is instantly and durably reactivated

Dehydration wrinkles are reduced, skin is firmer and more radiant

Skin is better hydrated, denser, smoother and visibly younger

DERM-HYDRAFIX COMPLEX
Doubly concentrated in collagen microspheres

±