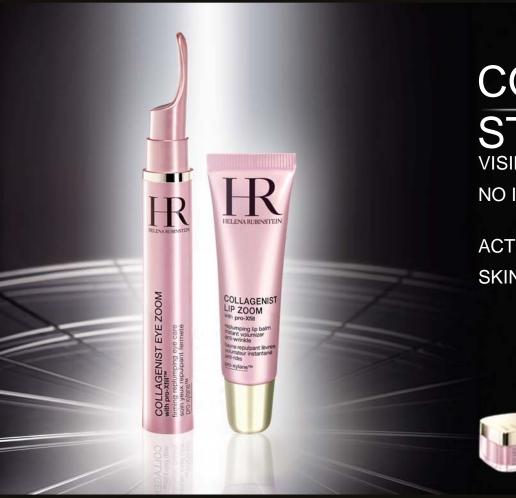

# COLLAGENI

WITH PRO-XFILL

ST

PRO-XFILL COMPLEX

Pro-Xylane™ + Collastim™

Acts as a "replumping beauty injection" Stimulates the 5 collagens responsible for the resistance of cutaneous tissues

## COLLAGENIST

WITH PRO-XFILL

Head-on action on the 5 collagens

Skin plumped with youthfulness

Wrinkles and fine lines are filled

responsible for skin tone and firmness

Head-on action during the night to consolidate and protect skin's collagen reserves

Skin plumped with youthfulness On waking, skin is as though no longer crumpled-looking

Pro-Xfill complex Malt extract Vitamin E Blueberry extract STATE-OF-THE-ART ANTI-WRINKLE ESSENCE HIGH DOSE PRO-XFILL

High concentration pro-Xfill for dual action on the surface, where the wrinkle makes its mark, and at the heart of the wrinkle

Skin plumped with youthfulness

Even deep wrinkles become spectacularly less visible