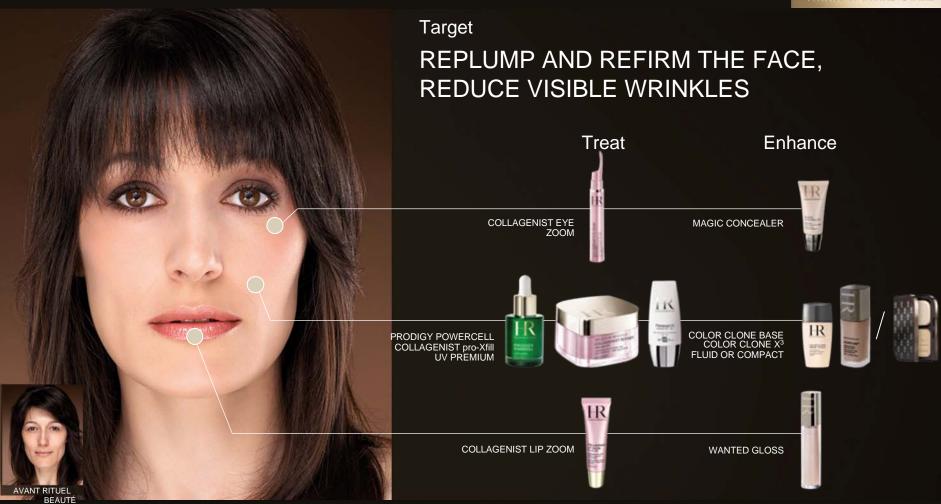

# BEAUTY REVELATION IN PRACTICE

Target

REPLUMP AND REFIRM THE FACE, REDUCE VISIBLE WRINKLES

Treat

Enhance

POWER BEAUTY SINCE 1902

Target

#### **TARGE**

DIAGNOSIS IN FRONT OF THE MIRROR
"If you look at your face in the mirror, what would you like to improve? Can you show me?"

#### **TREAT**

#### **FACE CARE ADVICE**

According to the client's antiageing priority, treat the face using global or specialist anti-ageing care.

#### **ENHANCE**

#### MAKE-UP ADVICE

Enhance and visibly rejuvenate the face using radiant, subtle and tailored make-up.