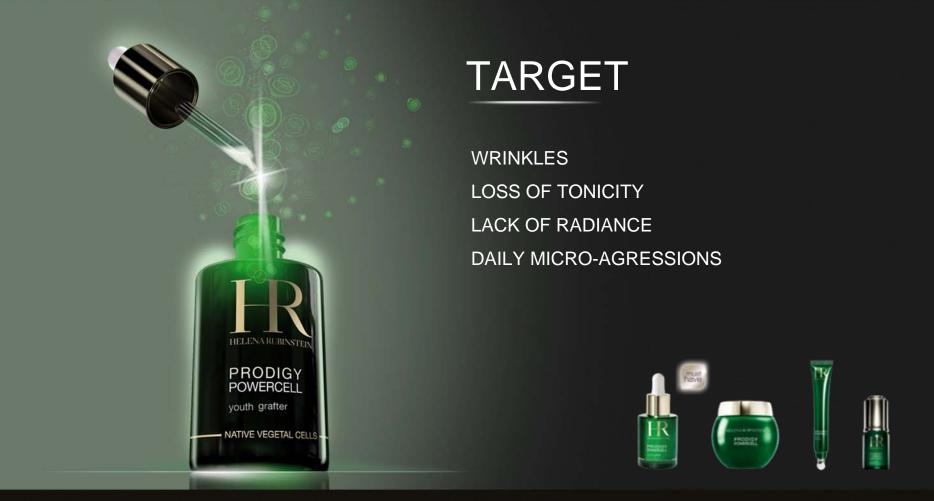

### **TARGET**

**WRINKLES** 

LOSS OF TONICITY

**UNEVEN COMPLEXION** 

LACK OF RADIANCE

**DEHYDRATION** 