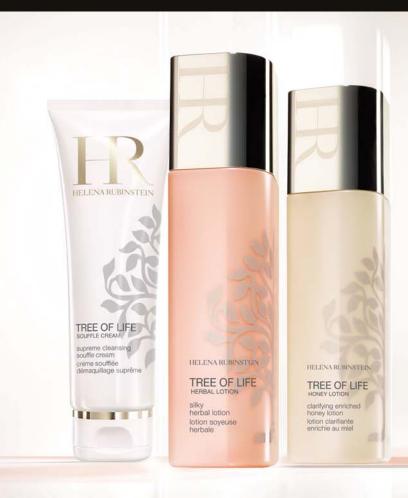

## TREE OF LIFE

The essence of the formulas lie in their powerful secret of life: the longevity properties of Moringa, the tree "that never dies".

TREE OF LIFE contains LIFE MORINGA COMPLEX, an active ingredient with three fundamental properties: PURIFYING – PROTECTING - STIMULATING.

## CLEANSING CARE

### TREE OF LIFE

**CLEANSING** SOUFFLE CREAM HONEY LOTION HERBAL LOTION Supreme Cleansing Cream Clarifying Enriched Honey Lotion Silky Herbal Lotion Purifies the skin while preserving Enriched in acacia honey to wake up Enriched in chamomile, with its soothing the complexion while providing virtues to comfort and soften the skin. moisture. moisture and gently freshening the Delicately envelopes the face and Upon application, the skin is moisturized skin. absorbs all impurities to perfectly and soothed. Every day, the vital and purifying Life Moringa Complex's energy cleanse the skin. Upon application, the skin is

remoisturized and refreshed.

The skin's beauty is restored by the

purifying, protective and stimulating energy of Life Moringa Complex.

The skin is purified and free of makeup and is ready for the active

ingredients of the TREE OF LIFE

lotions.

restores the skin's radiance and beauty.