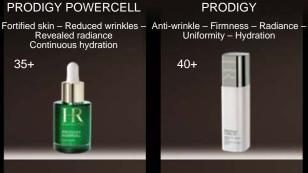

#### PRODIGY POWERCELL

Cellular regeneration -Tissular repair -Anti-free radical defense

From 5 days, the visible signs of vounger skin

Smoothed skin - Reinforced tonicity - Recreated radiance rehydration 24H

Fortified skin – reduced wrinkles revealed radiance – continuous hvdration

Oceanic Crista vegetal stem cells Emblica extract

Vitamin E

LHA

### PRODIGIOUS GLOBAL ANTI-AGEING CARE

**HYDRA COLLAGENIST** Specialist anti-ageing care 30+

**CREAM** 

**SERUM** 

EYE / LIP CARE