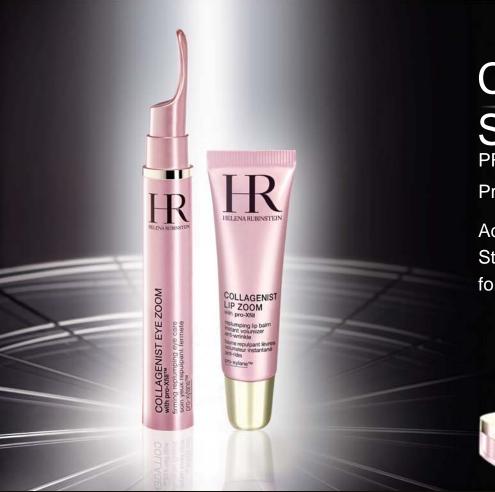

# WHICH PRODUCT DOES SHE ALWAYS KEEP IN HER HANDBAG?

- 1. Wanted Rouge
- 2. Collagenist Lip Zoom
- 3. Magic Concealer

- 1. Mr Brooks
- 2. Disclosure
- 3. Ghost

# WHICH PRODUCT DOES SHE ALWAYS KEEP IN HER HANDBAG?

- 1. Wanted Rouge
- 2. Collagenist Lip Zoom
- 3. Magic Concealer