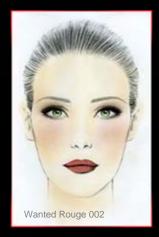

#### Make-up:

We recommend these two types of make-up which will suit most women. Hair should be simply, elegantly styled to highlight the face.

Eye make-up based on gently shaded color, with no visible lines, to highlight "natural" lips.

Uniforms