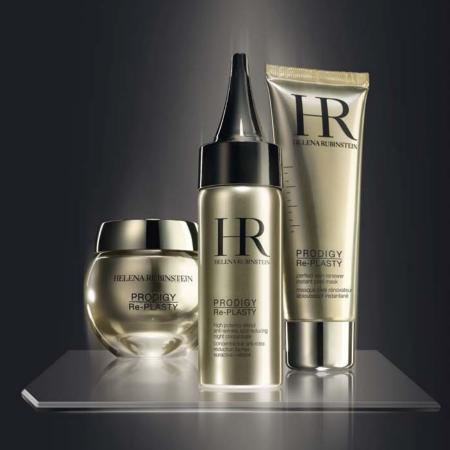

# PRODIGY, THE MOST PRODIGIOUS SKINCARE WHERE LUXURY AND SENSUALITY COMBINE WITH INNOVATION

The miracle of Bio-sap, a true life elixir

A streamlined, rounded and voluptuous jar

An unforgettable impression of substance and sensations

### PRODIGIOUS GLOBAL ANTI-AGEING CARE

COLLAGENIST WITH PRO-XFILL Anti-wrinkle – Replumping – Filling 40+

EYE / LIP CARE

**CREAM** 

**SERUM** 

Re-PLASTY MÉSOLIFT COSMETIC

Active lifting Radiance injection Ideal plasticity

Re-PLASTY HIGH DEFINITION PEEL

Skin perfecting Smoothed wrinkles Reduced spots

## PRODIGY Re-PLASTY MÉSOLIFT COSMETIC

**SERUM** 

**CREAM** 

Active lifting Radiance injection Ideal plasticity

## PRODIGY Re-PLASTY HIGH DEFINITION PEEL

Skin perfecting Smoothed wrinkles Reduced spots