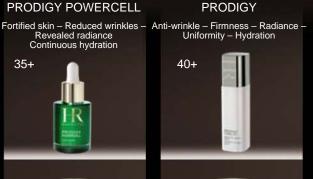

# PRODIGY POWERCELL

**PROVEN RESULTS** 

Reconstructed skin with the fibroblasts of a 22 year old and without active ingredient (at 42 days)

Reconstructed skin with the fibroblasts of an over-50 year old, improved with Oceanic Crista vegetal stem cells (at 35 days)

#### PRODIGY POWERCELL

Cellular regeneration -Tissular repair -Anti-free radical defense

From 5 days, the visible signs of vounger skin

Smoothed skin - Reinforced tonicity - Recreated radiance rehydration 24H

### PRODIGIOUS GLOBAL ANTI-AGEING CARE

COLLAGENIST WITH PRO-XFILL Anti-wrinkle – Replumping – Filling 40+

EYE / LIP CARE

**CREAM** 

**SERUM** 