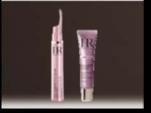

## WANTED ROUGE

|         | ANTI-AGEING                                                                                |                                                                                                  | SHINE                                                                  |                                         |
|---------|--------------------------------------------------------------------------------------------|--------------------------------------------------------------------------------------------------|------------------------------------------------------------------------|-----------------------------------------|
|         |                                                                                            |                                                                                                  |                                                                        |                                         |
|         | WANTED ROUGE                                                                               | WANTED GLOSS                                                                                     | WANTED STELLARS                                                        | WANTED STELLARS GLOSS                   |
| RESULTS | Captivating colors Visibly rejuvenating Anti-ageing contouring effect Hydrating, smoothing | Stunning shine and<br>"silicone" volume<br>Tinted, transparent or<br>pearlescent plumping effect | Stardust shine<br>and comfort<br>Multi-reflection shimmering<br>effect | Stardust shine and<br>"Silicone volume" |
| TEXTURE | High-coverage, comfortable cream texture                                                   | Ultra comfort                                                                                    | Light, shimmering, ultra comfortable cream texture                     | High-comfort                            |
|         | <b>±</b>                                                                                   | +                                                                                                | +                                                                      | +                                       |