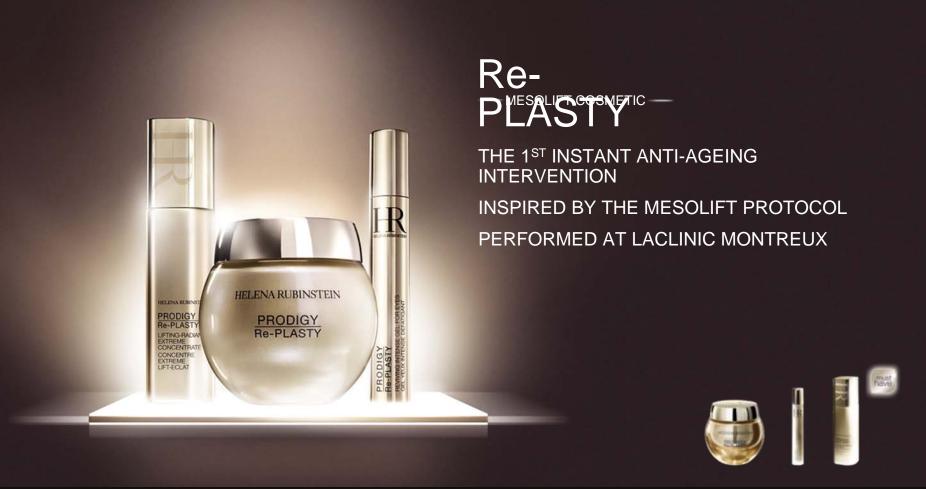

### Re-PLASTY

THE 1<sup>ST</sup> INSTANT ANTI-AGEING INTERVENTION
WHICH REPLICATES THE SOPHISTICATED PEEL
PROTOCOL PERFORMED AT LACLINICMONTREUX