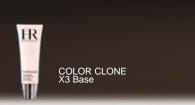

### COLOR CLONE X<sup>3</sup> BASE

TRIPLE PERFECTION MAKE-UP BASE

All skin types

Balanced color tone

Radiance diffused

Soft and smoothed skin

Make-up application is easy and its hold is optimized

Fluid and soft