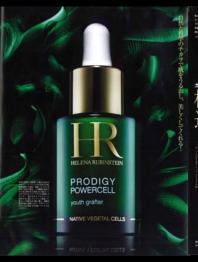

# PRODIGY POWERCELL

**PROVEN RESULTS** 

Reconstructed skin with the fibroblasts of a 22 year old and without active ingredient (at 42 days)

Reconstructed skin with the fibroblasts of an over-50 year old, improved with Oceanic Crista vegetal stem cells (at 35 days)

#### PRODIGY POWERCELL

Cellular regeneration -Tissular repair -Anti-free radical defense

From 5 days, the visible signs of vounger skin

Smoothed skin - Reinforced tonicity - Recreated radiance rehydration 24H

Oceanic Crista vegetal stem cells: 100% active power

#### YOUTH GRAFTER THE CREAM

Cellular regeneration – tissular repair - anti-free radical defense Powerful anti-oxidizing action and anti-ageing defense of the skin

From 5 days, the visible signs of a younger skin