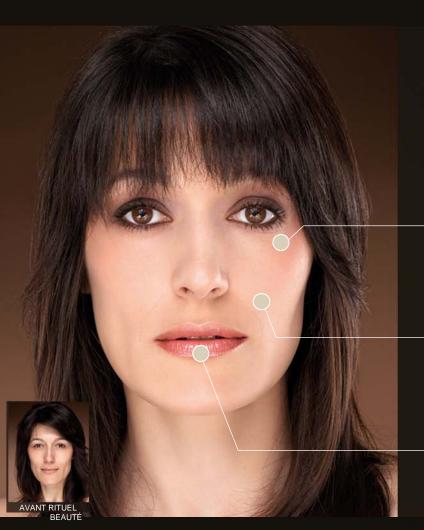

# BEAUTY REVELATION IN PRACTICE

Target

REPLUMP AND REFIRM THE FACE, REDUCE VISIBLE WRINKLES

Treat

Enhance

POWER BEAUTY SINCE 1902

Target

#### **TARGE**

DIAGNOSIS IN FRONT OF THE MIRROR
"If you look at your face in the mirror, what would you like to improve? Can you show me?"

#### **TREAT**

#### **FACE CARE ADVICE**

According to the client's antiageing priority, treat the face using global or specialist anti-ageing care.

#### **ENHANCE**

#### MAKE-UP ADVICE

Enhance and visibly rejuvenate the face using radiant, subtle and tailored make-up.