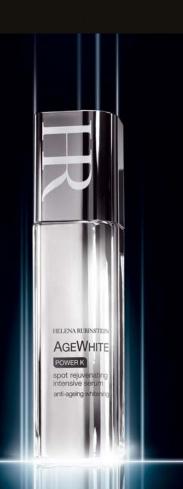

## ANTI-AGEING WHITENING UV

AGE WHITE POWER K

Anti-spots - Clarity Translucency

## ANTI-AGEING WHITENING UV

AGEWHITE POWER K

Anti-spots - Clarity Translucency

#### ANTI-AGEING WHITENING UV

AGE WHITE POWER K

Anti-spots - Clarity Translucency

## **AGEWHITE**

PIONEER IN ANTI-AGEING WHITENING

A mirror-like translucency

AgeWhite recovers the skin's transparency and reduces dark spots visibly, just like restoring a "rusted" mirror.

## **AGEWHITE**

| SPOT | REJU | VENATING | INTENSIVE |
|------|------|----------|-----------|
|      |      | SERUM    |           |

Visibly reduces dark spots and fights against signs of ageing by significantly reducing wrinkles and firming the skin.

### ANTI-AGEING WHITENING UV

AGE WHITE POWER K

Anti-spots - Clarity Translucency