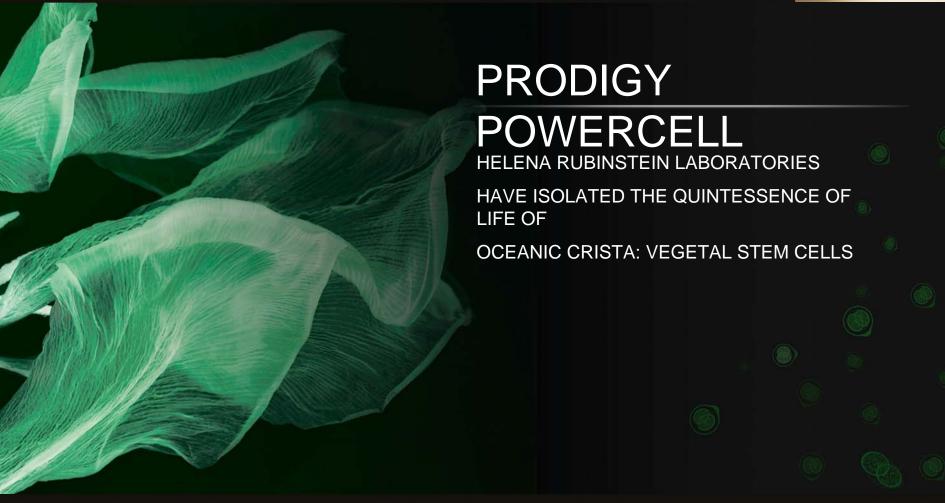

# PRODIGY POWERCELL

**PROVEN RESULTS** 

Reconstructed skin with the fibroblasts of a 22 year old and without active ingredient (at 42 days)

Reconstructed skin with the fibroblasts of an over-50 year old, improved with Oceanic Crista vegetal stem cells (at 35 days)

#### PRODIGY POWERCELL

Cellular regeneration -Tissular repair -Anti-free radical defense

From 5 days, the visible signs of vounger skin

Smoothed skin - Reinforced tonicity - Recreated radiance rehydration 24H

Oceanic Crista vegetal stem cells: 100% active power