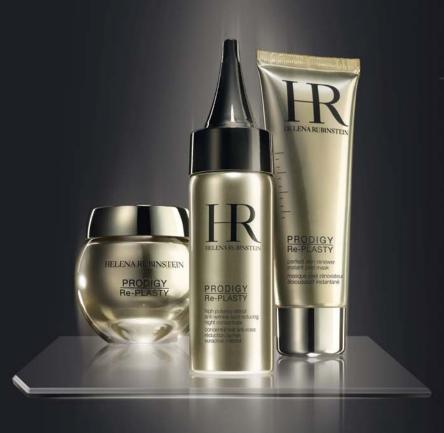

# PRODIGY, THE MOST PRODIGIOUS SKINCARE WHERE LUXURY AND SENSUALITY COMBINE WITH INNOVATION

The miracle of Bio-sap, a true life elixir

A streamlined, rounded and voluptuous jar

An unforgettable impression of substance and sensations

### **PRODIGY**

A GLOBAL ANTI-AGEING CONCENTRATE

TO SIMULTANEOUSLY TARGET THE 5 MECHANISMS

OF AGEING SKIN

SMOOTHNESS – FIRMNESS – RADIANCE – HYDRATION - EVEN COMPLEXION

### **PRODIGY**

**TECHNOLOGICAL EXPERTISE** 

"ENCAPSULATED" BIO-SAP

A blend of 15 of the most high performance and highly concentrated anti-ageing active ingredients for incomparable anti-ageing power

#### **GLOBAL ANTI-AGEING** CONCENTRATE

Simultaneously targets the 5 mechanisms of ageing skin

Incomparable anti-ageing power Smoothness, firmness, radiance, hydration, even complexion

"Encapsulated" Bio-sap