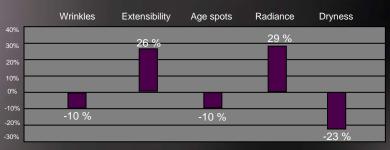

### **PRODIGY**

A PRODIGY OF SCIENCE, WHOSE EFFICACY
HAS BEEN RECOGNISED BY DERMATOLOGISTS

Smoothness, reduced wrinkle surface Improved skin extensibility
Reduced dark spot intensity
Improved radiance
Improved hydration