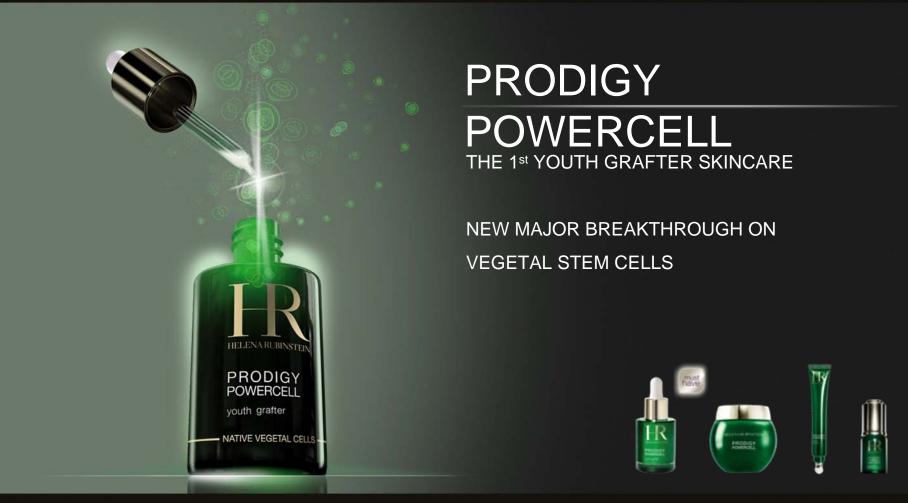

### **PRODIGY**

A GLOBAL ANTI-AGEING CONCENTRATE

TO SIMULTANEOUSLY TARGET THE 5 MECHANISMS

OF AGEING SKIN

SMOOTHNESS – FIRMNESS – RADIANCE – HYDRATION - EVEN COMPLEXION

### **PRODIGY**

**TECHNOLOGICAL EXPERTISE** 

"ENCAPSULATED" BIO-SAP

A blend of 15 of the most high performance and highly concentrated anti-ageing active ingredients for incomparable anti-ageing power