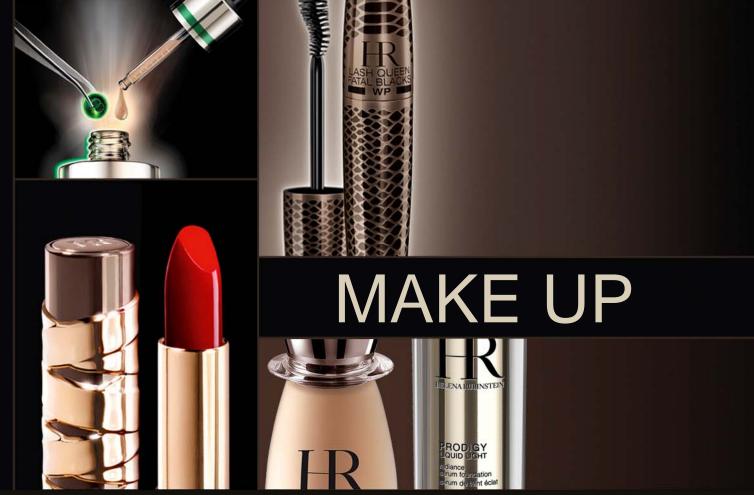

# LIPS

## PERFECT YOUR SMILE WITH A HINT OF SENSUALITY

Helena Rubinstein offers an entire spectrum of precious effects, high coverage to most translucent, comfortable textures for a visibly rejuvenating effect.

## WANTED ROUGE

|         | ANTI-AGEING                                                                                |                                                                                                  | SHINE                                                                  |                                         |
|---------|--------------------------------------------------------------------------------------------|--------------------------------------------------------------------------------------------------|------------------------------------------------------------------------|-----------------------------------------|
|         |                                                                                            |                                                                                                  |                                                                        |                                         |
|         | WANTED ROUGE                                                                               | WANTED GLOSS                                                                                     | WANTED STELLARS                                                        | WANTED STELLARS GLOSS                   |
| RESULTS | Captivating colors Visibly rejuvenating Anti-ageing contouring effect Hydrating, smoothing | Stunning shine and<br>"silicone" volume<br>Tinted, transparent or<br>pearlescent plumping effect | Stardust shine<br>and comfort<br>Multi-reflection shimmering<br>effect | Stardust shine and<br>"Silicone volume" |
| TEXTURE | High-coverage, comfortable cream texture                                                   | Ultra comfort                                                                                    | Light, shimmering, ultra comfortable cream texture                     | High-comfort                            |
|         | <b>±</b>                                                                                   | +                                                                                                | +                                                                      | +                                       |

## **MASCARAS**

## **MASCARAS**

PIONEERING EXPERTISE, OBJECTS OF DESIRE

Inventor of the 1st waterproof mascara in 1939 and of the 1st automatic mascara in 1958, for over 70 years Helena Rubinstein has been revolutionizing eye makeup and boldly reinterpreting the mascara.