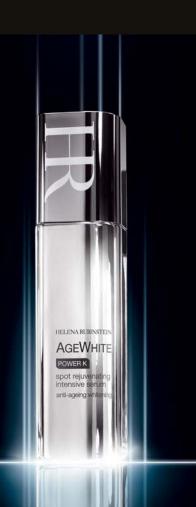

## ANTI-AGEING WHITENING UV

AGE WHITE POWER K

Anti-spots - Clarity Translucency

## ANTI-AGEING WHITENING UV

AGEWHITE POWER K

Anti-spots - Clarity Translucency

#### ANTI-AGEING WHITENING UV

AGE WHITE POWER K

Anti-spots - Clarity Translucency

## **AGEWHITE**

PIONEER IN ANTI-AGEING WHITENING

A mirror-like translucency

AgeWhite recovers the skin's transparency and reduces dark spots visibly, just like restoring a "rusted" mirror.

### **UNPRECEDENTED RESULTS**

Melanin production reduced by 62% in 4 days\*.

The complexion becomes homogeneous, bright and clear.

The skin reflects light again and gets mirror like translucency.

Instant radiance 85%\*\*, transparent skin 95%\*\*, dark spots reduced 87%\*\*.

## **AGEWHITE**

| SPOT | REJU | VENATING | INTENSIVE |
|------|------|----------|-----------|
|      |      | SERUM    |           |

Visibly reduces dark spots and fights against signs of ageing by significantly reducing wrinkles and firming the skin.

### ANTI-AGEING WHITENING UV

AGE WHITE POWER K

Anti-spots - Clarity Translucency