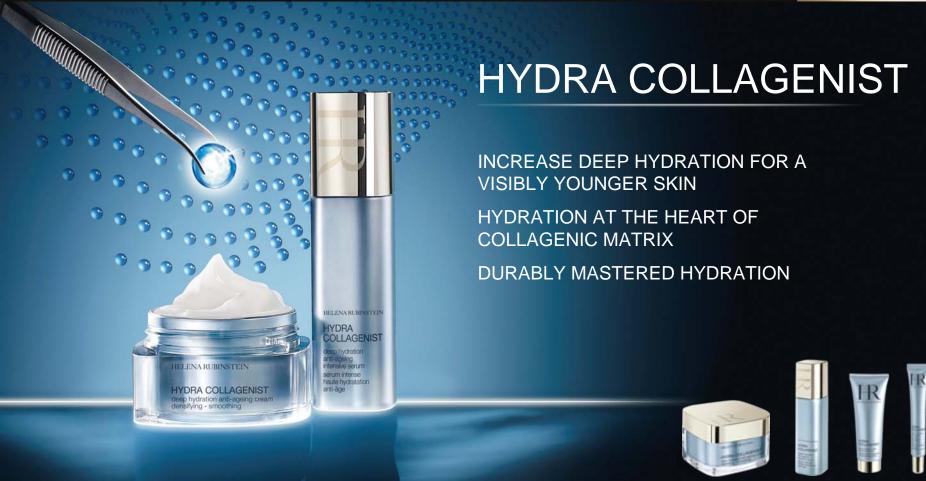

# HYDRA COLLAGENIST

## DEEP HYDRATION ANTI-AGEING CREAM DENSIFYING, SMOOTHING

Fix water in the dermis Lock water in the epidermis

Hydration is instantly and durably reactivated Dehydration wrinkles are reduced Skin is better hydrated, denser, smoother and visibly younger

## DEEP HYDRATION ANTI-AGEING INTENSIVE SERUM DENSIFYING, SMOOTHING

Doubly concentrated in collagen microspheres to fix water in the dermis and lock it in the epidermis

An intense hydration is instantly and durably reactivated