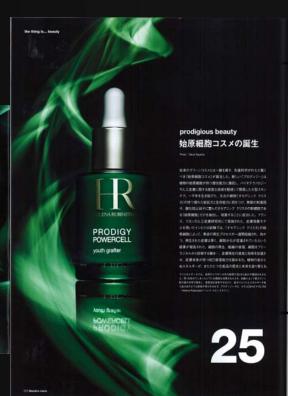

# PRODIGY POWERCELL

**PROVEN RESULTS** 

Reconstructed skin with the fibroblasts of a 22 year old and without active ingredient (at 42 days)

Reconstructed skin with the fibroblasts of an over-50 year old, improved with Oceanic Crista vegetal stem cells (at 35 days)

#### PRODIGY POWERCELL

Cellular regeneration -Tissular repair -Anti-free radical defense

From 5 days, the visible signs of vounger skin

Smoothed skin - Reinforced tonicity - Recreated radiance rehydration 24H

Oceanic Crista vegetal stem cells: 100% active power

#### YOUTH GRAFTER THE CREAM

Cellular regeneration – tissular repair - anti-free radical defense Powerful anti-oxidizing action and anti-ageing defense of the skin

From 5 days, the visible signs of a younger skin