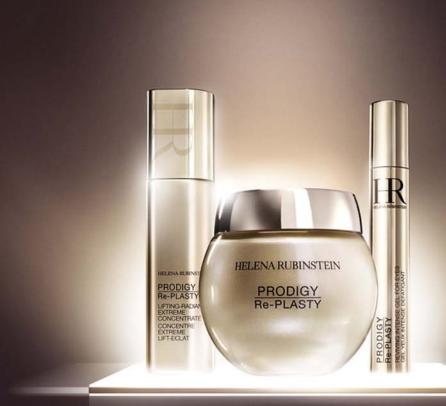

# PRODIGY, THE MOST PRODIGIOUS SKINCARE WHERE LUXURY AND SENSUALITY COMBINE WITH INNOVATION

The miracle of Bio-sap, a true life elixir

A streamlined, rounded and voluptuous jar

An unforgettable impression of substance and sensations

### PRODIGIOUS GLOBAL ANTI-AGEING CARE

COLLAGENIST WITH PRO-XFILL Anti-wrinkle – Replumping – Filling 40+

EYE / LIP CARE

**CREAM** 

**SERUM** 

Re-PLASTY MÉSOLIFT COSMETIC

Active lifting Radiance injection Ideal plasticity

Re-PLASTY HIGH DEFINITION PEEL

Skin perfecting Smoothed wrinkles Reduced spots

## PRODIGY Re-PLASTY MÉSOLIFT COSMETIC

**SERUM** 

**CREAM** 

Active lifting Radiance injection Ideal plasticity

## PRODIGY Re-PLASTY HIGH DEFINITION PEEL

Skin perfecting Smoothed wrinkles Reduced spots

# Re-PLASTY

HIGH CONCENTRATION OF PURE VITAMIN C
Anti-free radical power, skin smoothing, even complexion

**HYALURONIC ACID** 

Excellent moisturizer, absorbs up to 1000 x its weight in water

**AMINO ACIDS** 

### Re-PLASTY

| LIFTING-RADIANCE INTENSE CREAM SPF<br>15                                                            | REVIVING EXTREME GEL FOR EYES                                                                                   | LIFTING-RADIANCE EXTREME<br>CONCENTRATE                                                         |  |
|-----------------------------------------------------------------------------------------------------|-----------------------------------------------------------------------------------------------------------------|-------------------------------------------------------------------------------------------------|--|
| Instant anti-ageing intervention inspired by mesolift Expert action on radiance and skin perfection | Instant anti-ageing intervention inspired by mesolift Expert action on eye contour smoothing and revitalization | Instant anti-ageing intervention inspired by mesolift Expert action on cutaneous plastoradiance |  |
| Active lift – Radiance injection – Ideal plasticity                                                 | Ideal eye contour plasticity Immediate clarity – smoothed, more even skin                                       | Visible smoothing-lift – Reinforced tonicity Ideal plasticity – Intense radiance                |  |
| Meso-solution Ferulic Glow-filter                                                                   | Meso-solution Ferulic acid Expert dosage of draining active ingredients                                         | Meso-solution C10<br>Ferulic acid                                                               |  |