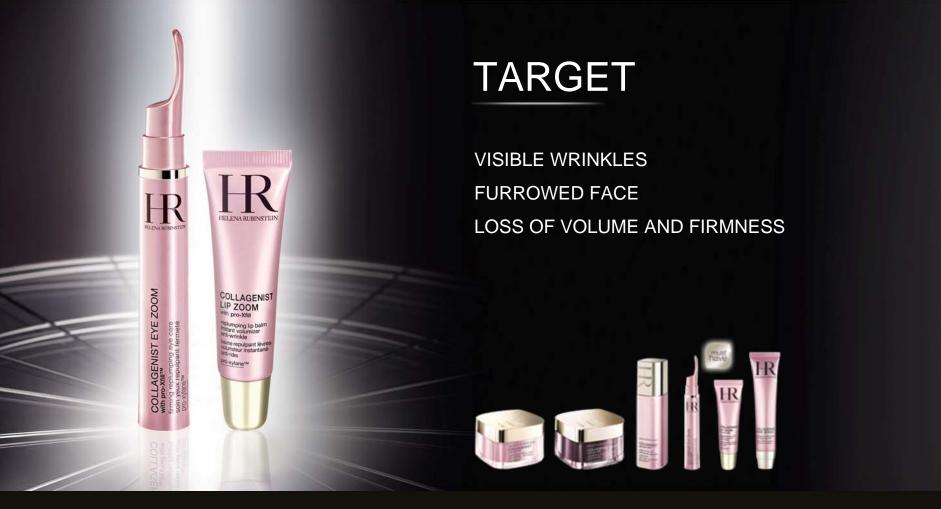

# COLLAGENI

WITH PRO-XFILL

ST

PRO-XFILL COMPLEX

Pro-Xylane™ + Collastim™

Acts as a "replumping beauty injection" Stimulates the 5 collagens responsible for the resistance of cutaneous tissues

## COLLAGENIST

WITH PRO-XFILL

Head-on action on the 5 collagens

Skin plumped with youthfulness

Wrinkles and fine lines are filled

responsible for skin tone and firmness

Head-on action during the night to consolidate and protect skin's collagen reserves

Skin plumped with youthfulness On waking, skin is as though no longer crumpled-looking

Pro-Xfill complex Malt extract Vitamin E Blueberry extract STATE-OF-THE-ART ANTI-WRINKLE ESSENCE HIGH DOSE PRO-XFILL

High concentration pro-Xfill for dual action on the surface, where the wrinkle makes its mark, and at the heart of the wrinkle

Skin plumped with youthfulness

Even deep wrinkles become spectacularly less visible

Pro-Xfill complex Collagen micro-spheres Hyaluronic acid microcapsules

Pro-Xfill complex Collastim™ Collagen micro-spheres

# COLLAGENIST

WITH PRO-XFILL

| ANTI-WRINKLE ANTI-SUNKEN EFFECT                                                                 |
|-------------------------------------------------------------------------------------------------|
| Relaunches the synthesis of anchoring collagens and reorganizes collagen fibers around the eyes |
| Replumped and smoothed eye contour<br>Smoothed-out eyelids<br>Anti-sunken effect                |
| Pro-Xfill complex Collastim <sup>™</sup> Collagen micro-spheres Extract of ruscus Caffeine      |

| INSTANT VOLUMIZER ANTI-WRINKLE                                            |   |
|---------------------------------------------------------------------------|---|
| Rebuilds a resilient, plumped skin support cushion on and around the lips |   |
| Instantly replumped lips Visibly smoothed contours                        |   |
| Pro-Xfill complex Collastim™ Collagen micro-spheres                       | E |
|                                                                           |   |