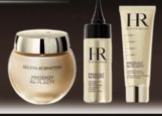

### REJUVENATING

PRODIGY BASE Corrective Make Up Base

> PRODIGY Cream foundation

LIQUID /CREAM FOUNDATION

COMPACT FOUNDATION

POWDER & SPECIALI<u>STS</u>

WHITENING

AGE WHITE Compact

## **REJUVENATING & FOUNDATION**

PRODIGY BASE CORRECTIVE SMOOTHING MAKE-UP BASE SPF 25

All skin types

Prepares skin for a perfect

Prodigy anti-ageing power Make-up hold Skin is soft and supple

Uniform finish
Transparent coverage