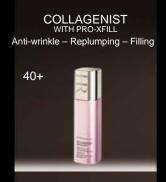

# COLLAGENI

WITH PRO-XFILL

ST

PRO-XFILL COMPLEX

Pro-Xylane™ + Collastim™

Acts as a "replumping beauty injection" Stimulates the 5 collagens responsible for the resistance of cutaneous tissues

#### PRODIGIOUS GLOBAL ANTI-AGEING CARE

COLLAGENIST WITH PRO-XFILL Anti-wrinkle - Replumping - Filling 40+

**SERUM** 