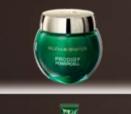

# PRODIGY POWERCELL

**PROVEN RESULTS** 

Reconstructed skin with the fibroblasts of a 22 year old and without active ingredient (at 42 days)

Reconstructed skin with the fibroblasts of an over-50 year old, improved with Oceanic Crista vegetal stem cells (at 35 days)

#### PRODIGY POWERCELL

Cellular regeneration -Tissular repair -Anti-free radical defense

From 5 days, the visible signs of vounger skin

Smoothed skin - Reinforced tonicity - Recreated radiance rehydration 24H

Oceanic Crista vegetal stem cells: 100% active power