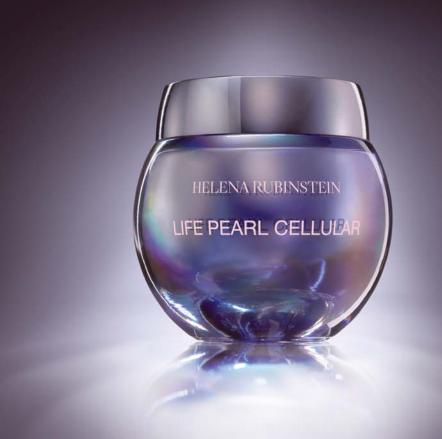

### LIFE

### **PEARL**

#### **CELLULAR**

THE GLOBAL ANTI-AGEING SKINCARE FOR MATURE SKIN

UNIQUE HIGHLY CONCENTRATED ACTIVE INGREDIENTS WHICH COMPENSATE FOR THE VISIBLE SIGNS OF HORMONAL DEFICIENCIES

PEARL

# LIFE CELLULAR

**TECHNOLOGY EXPERTISE** 

- PHYTO-SUBSTITUTE™, a "cellular messenger" produced by jasmine, reactivates the production of lipids that are vital to skin nutrition and suppleness.
- -CYTO-PEARL ELIXIR™ rebuilds the cell's internal structure deep-down and revives their metabolism leaving skin redensified and wrinkles intensely smoothed.