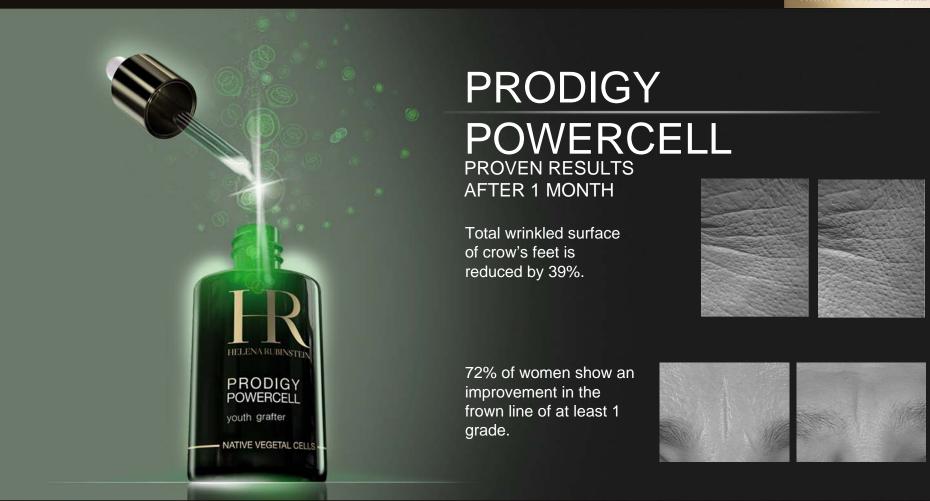

# PRODIGY POWERCELL

**PROVEN RESULTS** 

Reconstructed skin with the fibroblasts of a 22 year old and without active ingredient (at 42 days)

Reconstructed skin with the fibroblasts of an over-50 year old, improved with Oceanic Crista vegetal stem cells (at 35 days)

#### PRODIGY POWERCELL

Cellular regeneration -Tissular repair -Anti-free radical defense

From 5 days, the visible signs of vounger skin

Smoothed skin - Reinforced tonicity - Recreated radiance rehydration 24H

Oceanic Crista vegetal stem cells: 100% active power