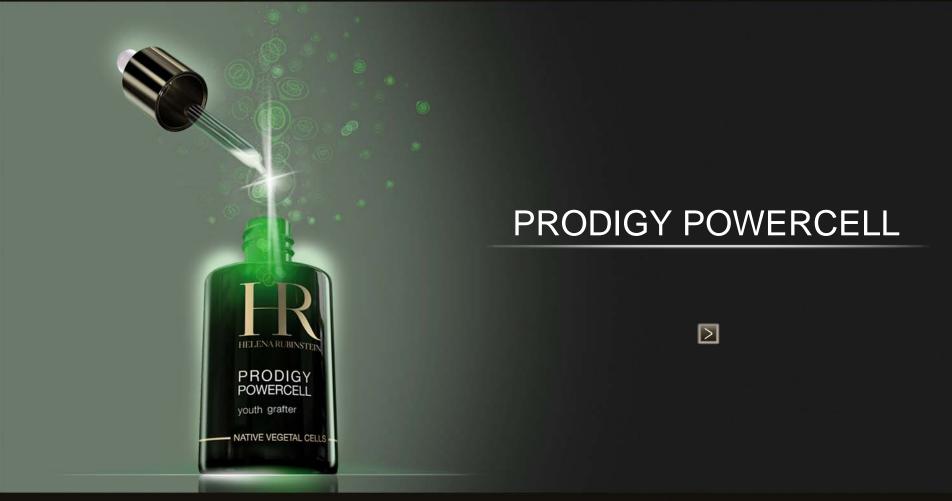

# PRODIGY POWERCELL

**PROVEN RESULTS** 

Reconstructed skin with the fibroblasts of a 22 year old and without active ingredient (at 42 days)

Reconstructed skin with the fibroblasts of an over-50 year old, improved with Oceanic Crista vegetal stem cells (at 35 days)

#### PRODIGY POWERCELL

Cellular regeneration -Tissular repair -Anti-free radical defense

From 5 days, the visible signs of vounger skin

Smoothed skin - Reinforced tonicity - Recreated radiance rehydration 24H

Oceanic Crista vegetal stem cells: 100% active power

#### YOUTH GRAFTER THE CREAM

Cellular regeneration – tissular repair - anti-free radical defense Powerful anti-oxidizing action and anti-ageing defense of the skin

From 5 days, the visible signs of a younger skin