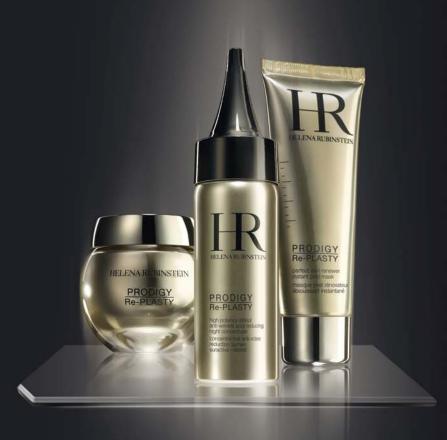

# PRODIGY, THE MOST PRODIGIOUS SKINCARE WHERE LUXURY AND SENSUALITY COMBINE WITH INNOVATION

The miracle of Bio-sap, a true life elixir

A streamlined, rounded and voluptuous jar

An unforgettable impression of substance and sensations

### **PRODIGY**

A GLOBAL ANTI-AGEING CONCENTRATE

TO SIMULTANEOUSLY TARGET THE 5 MECHANISMS

OF AGEING SKIN

SMOOTHNESS – FIRMNESS – RADIANCE – HYDRATION - EVEN COMPLEXION

### **PRODIGY**

**TECHNOLOGICAL EXPERTISE** 

"ENCAPSULATED" BIO-SAP

A blend of 15 of the most high performance and highly concentrated anti-ageing active ingredients for incomparable anti-ageing power

#### **GLOBAL ANTI-AGEING** CONCENTRATE

Simultaneously targets the 5 mechanisms of ageing skin

Incomparable anti-ageing power Smoothness, firmness, radiance, hydration, even complexion

"Encapsulated" Bio-sap