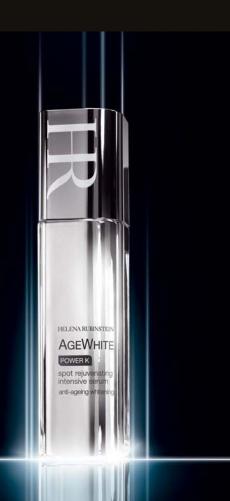

## ANTI-AGEING WHITENING UV

AGE WHITE POWER K

Anti-spots - Clarity Translucency

## ANTI-AGEING WHITENING UV

AGEWHITE POWER K

Anti-spots - Clarity Translucency

#### ANTI-AGEING WHITENING UV

AGE WHITE POWER K

Anti-spots - Clarity Translucency

## **AGEWHITE**

PIONEER IN ANTI-AGEING WHITENING

A mirror-like translucency

AgeWhite recovers the skin's transparency and reduces dark spots visibly, just like restoring a "rusted" mirror.

## **AGEWHITE**

| SPOT | REJU | VENATING | INTENSIVE |
|------|------|----------|-----------|
|      |      | SERUM    |           |

Visibly reduces dark spots and fights against signs of ageing by significantly reducing wrinkles and firming the skin.

### ANTI-AGEING WHITENING UV

AGE WHITE POWER K

Anti-spots - Clarity Translucency