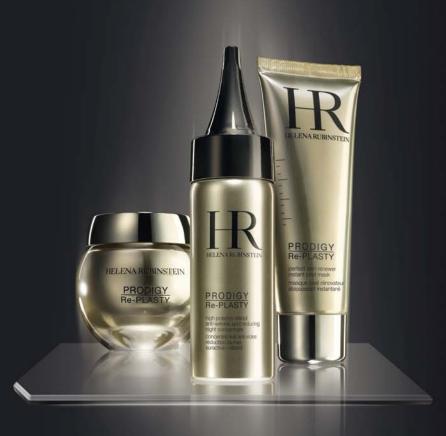

# PRODIGY, THE MOST PRODIGIOUS SKINCARE WHERE LUXURY AND SENSUALITY COMBINE WITH INNOVATION

The miracle of Bio-sap, a true life elixir

A streamlined, rounded and voluptuous jar

An unforgettable impression of substance and sensations

### **PRODIGY**

**TECHNOLOGICAL EXPERTISE** 

"ENCAPSULATED" BIO-SAP

A blend of 15 of the most high performance and highly concentrated anti-ageing active ingredients for incomparable anti-ageing power

#### **PRODIGY**

"ENCAPSULATED" BIO-SAP:

GATULINE, PRO-VITAMIN B5, ROYAL JELLY Cellular renewal

RICE PEPTIDES AND SOY SEED EXTRACT Protection of collagen and elastin fibers

WHITE GRAPE AND BEECH BUD EXTRACT, VITAMINS Cg

RUSCUS EXTRACT, CAFFEINE Microcirculation

CERAMIDE PRECURSORS, CHOLESTEROL Lipid synthesis