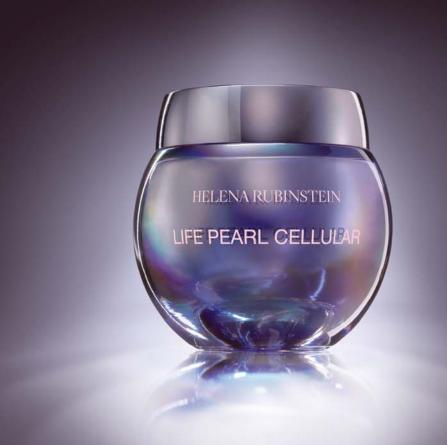

### LIFE

### **PEARL**

#### **CELLULAR**

THE GLOBAL ANTI-AGEING SKINCARE FOR MATURE SKIN

UNIQUE HIGHLY CONCENTRATED ACTIVE INGREDIENTS WHICH COMPENSATE FOR THE VISIBLE SIGNS OF HORMONAL DEFICIENCIES

PEARL

# LIFE CELLULAR

**TECHNOLOGY EXPERTISE** 

- PHYTO-SUBSTITUTE™, a "cellular messenger" produced by jasmine, reactivates the production of lipids that are vital to skin nutrition and suppleness.
- -CYTO-PEARL ELIXIR™ rebuilds the cell's internal structure deep-down and revives their metabolism leaving skin redensified and wrinkles intensely smoothed.