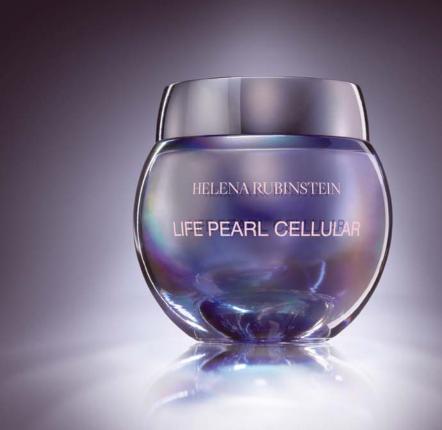

### LIFE

### **PEARL**

#### **CELLULAR**

THE GLOBAL ANTI-AGEING SKINCARE FOR MATURE SKIN

UNIQUE HIGHLY CONCENTRATED ACTIVE INGREDIENTS WHICH COMPENSATE FOR THE VISIBLE SIGNS OF HORMONAL DEFICIENCIES

PEARL

# LIFE CELLULAR

**TECHNOLOGY EXPERTISE** 

- PHYTO-SUBSTITUTE™, a "cellular messenger" produced by jasmine, reactivates the production of lipids that are vital to skin nutrition and suppleness.
- -CYTO-PEARL ELIXIR™ rebuilds the cell's internal structure deep-down and revives their metabolism leaving skin redensified and wrinkles intensely smoothed.