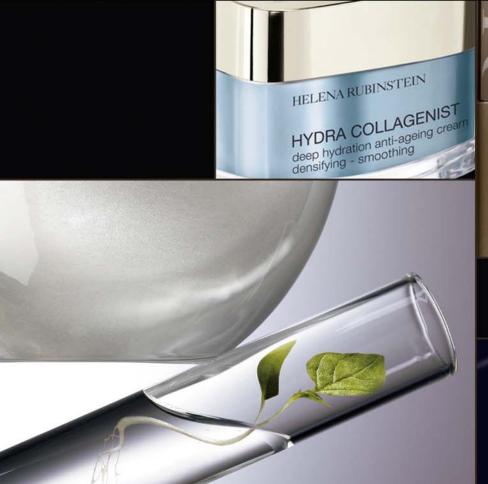

# HYDRA COLLAGENIST

## DEEP HYDRATION ANTI-AGEING CREAM DENSIFYING, SMOOTHING

Fix water in the dermis Lock water in the epidermis

Hydration is instantly and durably reactivated Dehydration wrinkles are reduced Skin is better hydrated, denser, smoother and visibly younger

DERM-HYDRAFIX COMPLEX Collagen microspheres