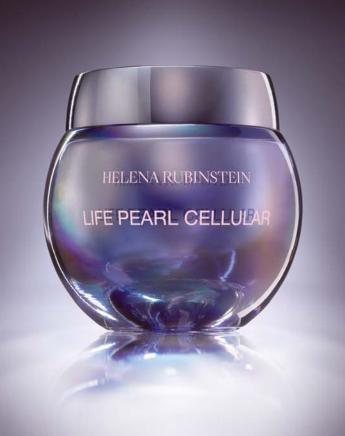

### LIFE

### **PEARL**

#### **CELLULAR**

THE GLOBAL ANTI-AGEING SKINCARE FOR MATURE SKIN

UNIQUE HIGHLY CONCENTRATED ACTIVE INGREDIENTS WHICH COMPENSATE FOR THE VISIBLE SIGNS OF HORMONAL DEFICIENCIES

PEARL

# LIFE CELLULAR

**TECHNOLOGY EXPERTISE** 

- PHYTO-SUBSTITUTE™, a "cellular messenger" produced by jasmine, reactivates the production of lipids that are vital to skin nutrition and suppleness.
- -CYTO-PEARL ELIXIR™ rebuilds the cell's internal structure deep-down and revives their metabolism leaving skin redensified and wrinkles intensely smoothed.