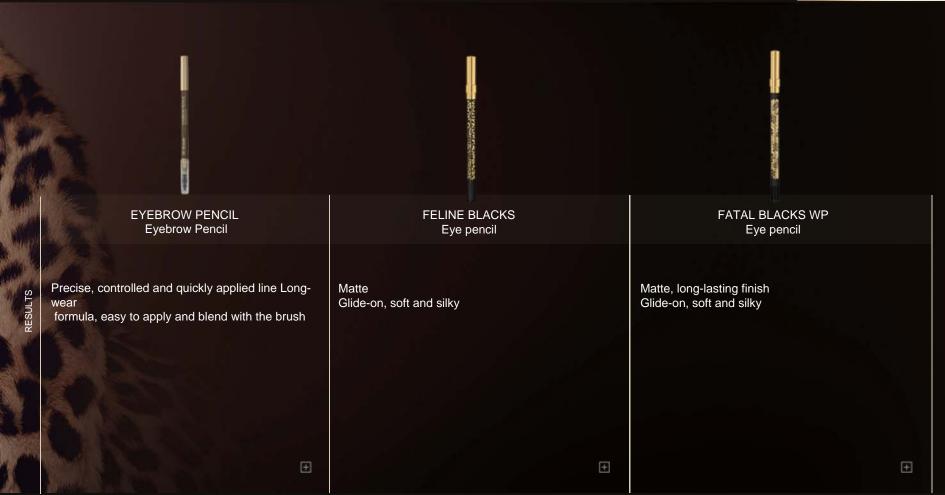

elicately matified skin

Micro-fine loose powder Extreme comfort, non-drying



## **EYES**





### **ENHANCE THE EYES** WITH STUNNING INTENSITY

To enhance the eyes, Helena Rubinstein combines the art of light and shade with the power of performing formulas and with elegant, universal, timeless colours.









## **MASCARAS**





## **MASCARAS**

PIONEERING EXPERTISE, OBJECTS OF DESIRE

Inventor of the 1st waterproof mascara in 1939 and of the 1st automatic mascara in 1958, for over 70 years Helena Rubinstein has been revolutionizing eye makeup and boldly reinterpreting the mascara.











SEXY BLACKS











## LASH QUEEN FATAL BLACKS





POWER BEAUTY
SINCE 1902



## LASH QUEEN

### INTENSE ADORNMENT OF THE EYES









## MASCARA & BASE









## PENCILS & EYE LINERS







## PENCILS & EYE LINERS









## WANTED EYES







# LIPS





# LIPS

## PERFECT YOUR SMILE WITH A HINT OF SENSUALITY

Helena Rubinstein offers an entire spectrum of precious effects, high coverage to most translucent, comfortable textures for a visibly rejuvenating effect.













## WANTED ROUGE







|         | ANTI-AGEING                                                                                |                                                                                                  | SHINE                                                                  |                                         |
|---------|--------------------------------------------------------------------------------------------|---------------------------------------------------------