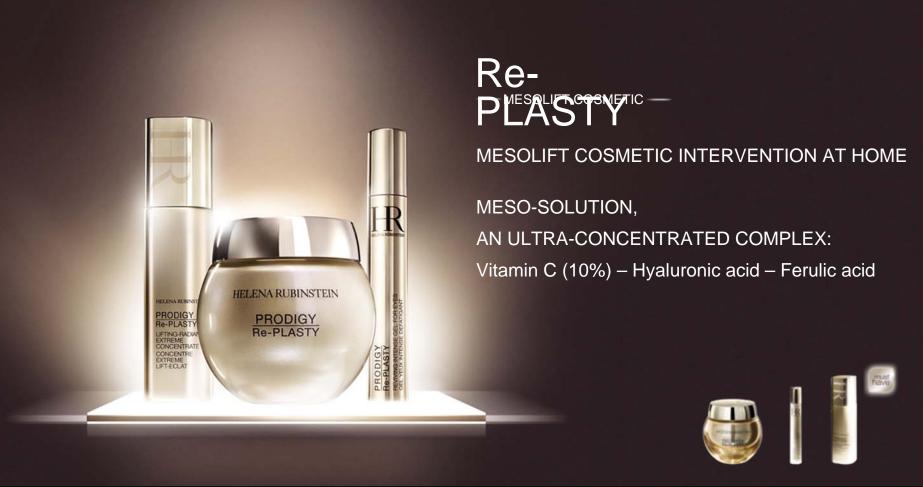

# Re-PLASTY

HIGH CONCENTRATION OF PURE VITAMIN C
Anti-free radical power, skin smoothing, even complexion

**HYALURONIC ACID** 

Excellent moisturizer, absorbs up to 1000 x its weight in water

**AMINO ACIDS** 

Contribute to dermis construction and hydration

FERULIC ACID

Anti-free radical power, global anti-oxidant protection