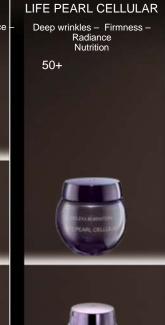

### LIFE

### **PEARL**

#### **CELLULAR**

THE GLOBAL ANTI-AGEING SKINCARE FOR MATURE SKIN

UNIQUE HIGHLY CONCENTRATED ACTIVE INGREDIENTS WHICH COMPENSATE FOR THE VISIBLE SIGNS OF HORMONAL DEFICIENCIES

PEARL

# LIFE CELLULAR

**TECHNOLOGY EXPERTISE** 

- PHYTO-SUBSTITUTE™, a "cellular messenger" produced by jasmine, reactivates the production of lipids that are vital to skin nutrition and suppleness.
- -CYTO-PEARL ELIXIR™ rebuilds the cell's internal structure deep-down and revives their metabolism leaving skin redensified and wrinkles intensely smoothed.

### CELLULAR

INTENSE REPAIR CARE FOR MATURE SKIN:

Skin compensated nutrition

Decreased wrinkles

Redefined contours

Recreated luminosity

### LIFE PEARL CELLULAR

Counteracts the visible signs of hormonal Defeats visible signs of hormonal deficiencies and fights against dryness, sagging, deep wrinkles and lack of **luminosity** 

Intense anti-ageing care for mature