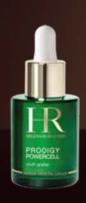

# PRODIGY POWERCELL

**PROVEN RESULTS** 

Reconstructed skin with the fibroblasts of a 22 year old and without active ingredient (at 42 days)

Reconstructed skin with the fibroblasts of an over-50 year old, improved with Oceanic Crista vegetal stem cells (at 35 days)

#### PRODIGY POWERCELL

Cellular regeneration -Tissular repair -Anti-free radical defense

From 5 days, the visible signs of vounger skin

Smoothed skin - Reinforced tonicity - Recreated radiance rehydration 24H

Oceanic Crista vegetal stem cells: 100% active power