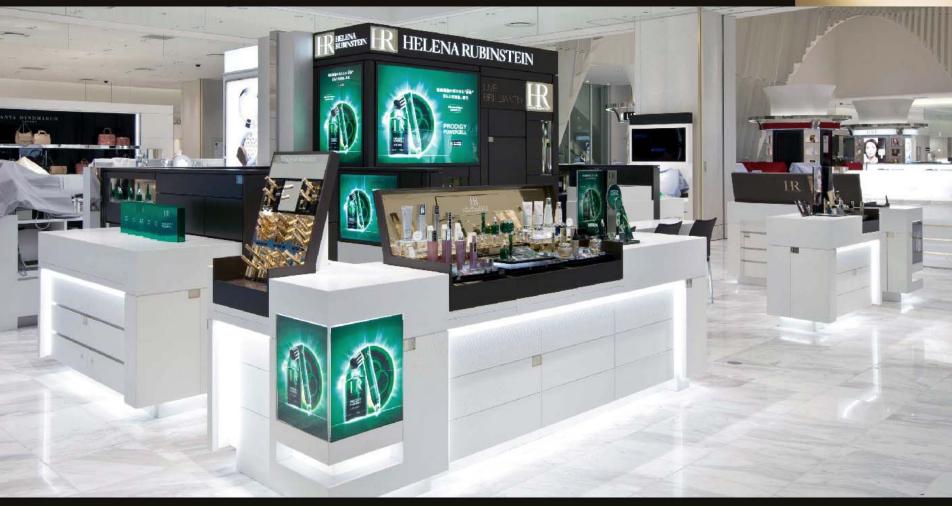

### HR CODES OF LUXURY

THE HR MAISON

THE HR MAISON

#### A SIGNATURE

THE HR MAISON

A UNIQUE HARMONY OF COLORS AND MATERIALS

THE HR MAISON

50% GLAMOROUS TAUPE TO CREATE A SIGNATURE INSTITUTIONAL STYLE

THE HR MAISON

40% HIGH-TECH WHITE DEDICATED TO SERVICE AND BEAUTY CONSULTATION

THE HR MAISON

10% DISCREET LUXURY GOLD FOR ALCOVES, THE HR SIGNATURE

INTERNATIONAL SPECTRUM, KEY MARKETS SUCH AS ...

EUROPE Italy Spain Germany Benelux Switzerland Greece

Portugal Russia

AMERICA Mexico Chile Argentina ASIA China Hong Kong Japan