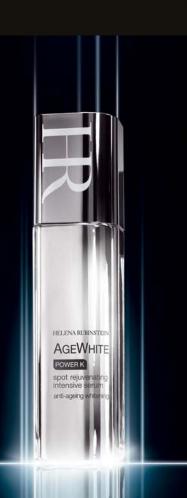

## ANTI-AGEING WHITENING EXPERT

## **AGEWHITE**

PIONEER IN ANTI-AGEING WHITENING

A mirror-like translucency

AgeWhite recovers the skin's transparency and reduces dark spots visibly, just like restoring a "rusted" mirror.

## **AGEWHITE**

### TO RESTORE SKIN'S MIRROR FUNCTION

1- Whitening action:

New Power K complex including kojic acid & CéramideWhite® to control melanin production. Enriched with mint & prunus to limit melanin transfer.

### **UNPRECEDENTED RESULTS**

Melanin production reduced by 62% in 4 days\*.

The complexion becomes homogeneous, bright and clear.

The skin reflects light again and gets mirror like translucency.

Instant radiance 85%\*\*, transparent skin 95%\*\*, dark spots reduced 87%\*\*.