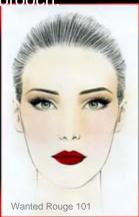

#### Make-up:

We recommend these two types of make-up which will suit most women. Hair should be simply, elegantly styled to highlight the face.

#### **Clothing**:

We recommend wearing either the HR uniform or an outfit with neutral and dark colors with an orchid

brooch

Eye make-up based on precise lines and neutral shades to highlight a stronger shade of lipstick.