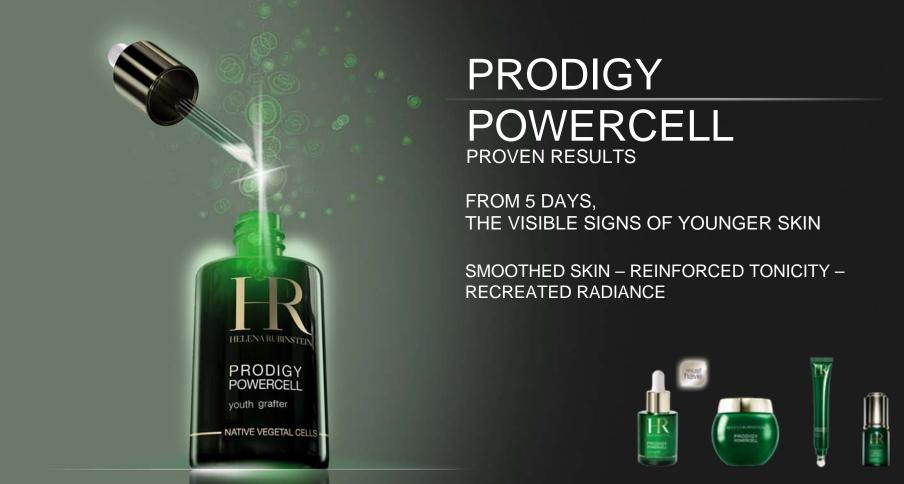

# PRODIGY POWERCELL

**PROVEN RESULTS** 

Reconstructed skin with the fibroblasts of a 22 year old and without active ingredient (at 42 days)

Reconstructed skin with the fibroblasts of an over-50 year old, improved with Oceanic Crista vegetal stem cells (at 35 days)

#### PRODIGY POWERCELL

Cellular regeneration -Tissular repair -Anti-free radical defense

From 5 days, the visible signs of vounger skin

Smoothed skin - Reinforced tonicity - Recreated radiance rehydration 24H