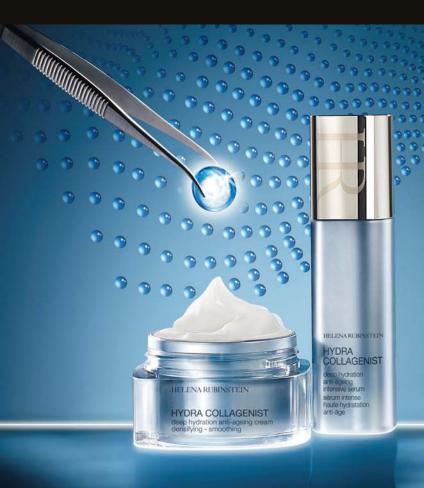

# HYDRA COLLAGENIST

## DEEP HYDRATION ANTI-AGEING CREAM DENSIFYING, SMOOTHING

Fix water in the dermis Lock water in the epidermis

Hydration is instantly and durably reactivated Dehydration wrinkles are reduced Skin is better hydrated, denser, smoother and visibly younger

DERM-HYDRAFIX COMPLEX Collagen microspheres

## DEEP HYDRATION ANTI-AGEING INTENSIVE SERUM DENSIFYING, SMOOTHING

Doubly concentrated in collagen microspheres to fix water in the dermis and lock it in the epidermis

An intense hydration is instantly and durably reactivated

Dehydration wrinkles are reduced, skin is firmer and more radiant

Skin is better hydrated, denser, smoother and visibly younger

DERM-HYDRAFIX COMPLEX
Doubly concentrated in collagen microspheres

±