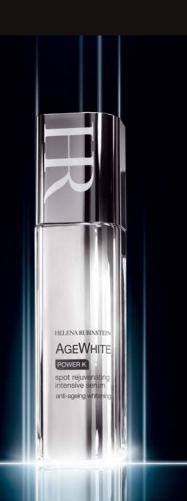

## ANTI-AGEING WHITENING UV

AGE WHITE POWER K

Anti-spots - Clarity Translucency

## ANTI-AGEING WHITENING UV

AGEWHITE POWER K

Anti-spots - Clarity Translucency

#### ANTI-AGEING WHITENING UV

AGE WHITE POWER K

Anti-spots - Clarity Translucency

## ANTI-AGEING WHITENING EXPERT

## **AGEWHITE**

PIONEER IN ANTI-AGEING WHITENING

A mirror-like translucency

AgeWhite recovers the skin's transparency and reduces dark spots visibly, just like restoring a "rusted" mirror.

## **AGEWHITE**

### TO RESTORE SKIN'S MIRROR FUNCTION

1- Whitening action:

New Power K complex including kojic acid & CéramideWhite® to control melanin production. Enriched with mint & prunus to limit melanin transfer.

2 - Anti-ageing efficacy:

Yeast to reinforce the DEJ & Shiitake to protect the dermis.

### **UNPRECEDENTED RESULTS**

Melanin production reduced by 62% in 4 days\*.

The complexion becomes homogeneous, bright and clear.

The skin reflects light again and gets mirror like translucency.

Instant radiance 85%\*\*, transparent skin 95%\*\*, dark spots reduced 87%\*\*.

## **AGEWHITE**

| SPOT | REJU | VENATING | INTENSIVE |
|------|------|----------|-----------|
|      |      | SERUM    |           |

Visibly reduces dark spots and fights against signs of ageing by significantly reducing wrinkles and firming the skin.

### ANTI-AGEING WHITENING UV

AGE WHITE POWER K

Anti-spots - Clarity Translucency