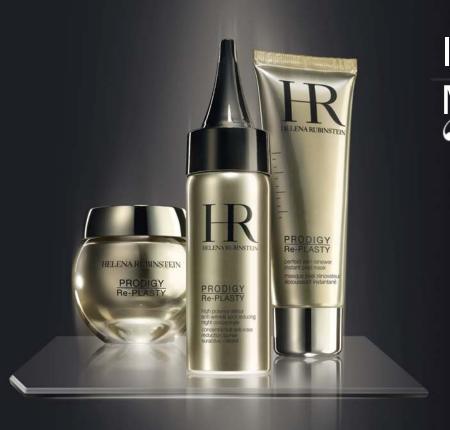

# PRODIGY, THE MOST PRODIGIOUS SKINCARE WHERE LUXURY AND SENSUALITY COMBINE WITH INNOVATION

The miracle of Bio-sap, a true life elixir

A streamlined, rounded and voluptuous jar

An unforgettable impression of substance and sensations

### **PRODIGY**

A GLOBAL ANTI-AGEING CONCENTRATE

TO SIMULTANEOUSLY TARGET THE 5 MECHANISMS

OF AGEING SKIN

SMOOTHNESS – FIRMNESS – RADIANCE – HYDRATION - EVEN COMPLEXION

### **PRODIGY**

**TECHNOLOGICAL EXPERTISE** 

"ENCAPSULATED" BIO-SAP

A blend of 15 of the most high performance and highly concentrated anti-ageing active ingredients for incomparable anti-ageing power

### **PRODIGY**

A PRODIGY OF SCIENCE, WHOSE EFFICACY
HAS BEEN RECOGNISED BY DERMATOLOGISTS

Smoothness, reduced wrinkle surface Improved skin extensibility
Reduced dark spot intensity
Improved radiance
Improved hydration