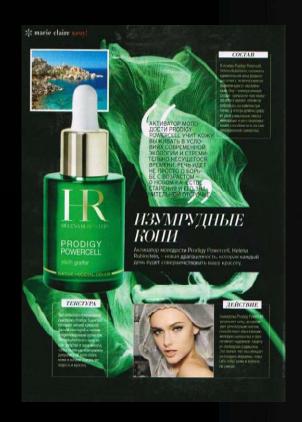

# PRODIGY POWERCELL

**PROVEN RESULTS** 

Reconstructed skin with the fibroblasts of a 22 year old and without active ingredient (at 42 days)

Reconstructed skin with the fibroblasts of an over-50 year old, improved with Oceanic Crista vegetal stem cells (at 35 days)

#### PRODIGY POWERCELL

Cellular regeneration -Tissular repair -Anti-free radical defense

From 5 days, the visible signs of vounger skin

Smoothed skin - Reinforced tonicity - Recreated radiance rehydration 24H

Oceanic Crista vegetal stem cells: 100% active power