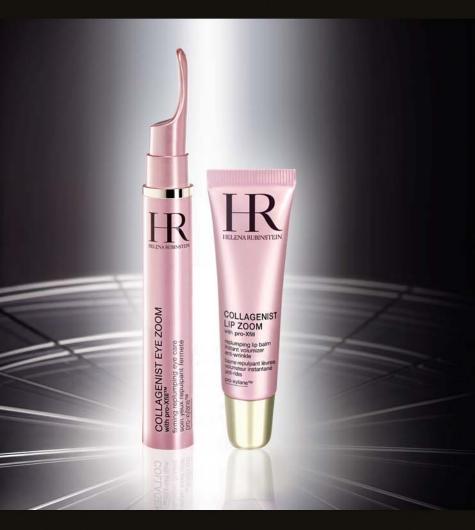

# WHICH PRODUCT DOES SHE ALWAYS KEEP IN HER HANDBAG?

- 1. Wanted Rouge
- 2. Collagenist Lip Zoom
- 3. Magic Concealer

- 1. Mr Brooks
- 2. Disclosure
- 3. Ghost

# WHICH PRODUCT DOES SHE ALWAYS KEEP IN HER HANDBAG?

- 1. Wanted Rouge
- 2. Collagenist Lip Zoom
- 3. Magic Concealer