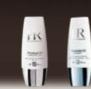

### REJUVENATING

PRODIGY BASE Corrective Make Up Base

> PRODIGY Cream foundation

LIQUID /CREAM FOUNDATION

COMPACT FOUNDATION

POWDER & SPECIALI<u>STS</u>

WHITENING

AGE WHITE Compact

## **REJUVENATING & FOUNDATION**

PRODIGY BASE CORRECTIVE SMOOTHING MAKE-UP BASE SPF 25

All skin types

Prepares skin for a perfect

Prodigy anti-ageing power Make-up hold Skin is soft and supple

Uniform finish
Transparent coverage