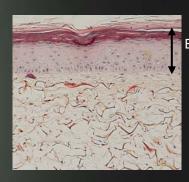

# PRODIGY POWERCELL

**PROVEN RESULTS** 

Reconstructed skin with the fibroblasts of a 22 year old and without active ingredient (at 42 days)

Reconstructed skin with the fibroblasts of an over-50 year old, improved with Oceanic Crista vegetal stem cells (at 35 days)

#### PRODIGY POWERCELL

Cellular regeneration -Tissular repair -Anti-free radical defense

From 5 days, the visible signs of vounger skin

Smoothed skin - Reinforced tonicity - Recreated radiance rehydration 24H