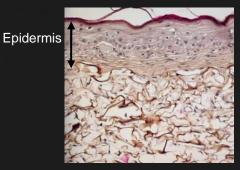

# PRODIGY POWERCELL

**PROVEN RESULTS** 

Reconstructed skin with the fibroblasts of a 22 year old and without active ingredient (at 42 days)

Reconstructed skin with the fibroblasts of an over-50 year old, improved with Oceanic Crista vegetal stem cells (at 35 days)

#### PRODIGY POWERCELL

Cellular regeneration -Tissular repair -Anti-free radical defense

From 5 days, the visible signs of vounger skin

Smoothed skin - Reinforced tonicity - Recreated radiance rehydration 24H