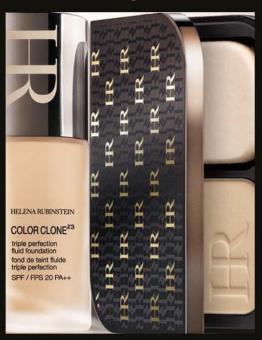

### COLOR CLONE X<sup>3</sup> BASE

TRIPLE PERFECTION MAKE-UP BASE

All skin types

Balanced color tone

Radiance diffused

Soft and smoothed skin

Make-up application is easy and its hold is optimized

Fluid and soft

### COLOR CLONE X<sup>3</sup> TRIPLE PERFECTION FLUID FOUNDATION

All skin types

Perfect color and radiance

Natural transparent unifying veil

Freshness

Comfort all day long

Satin finish

Light coverage