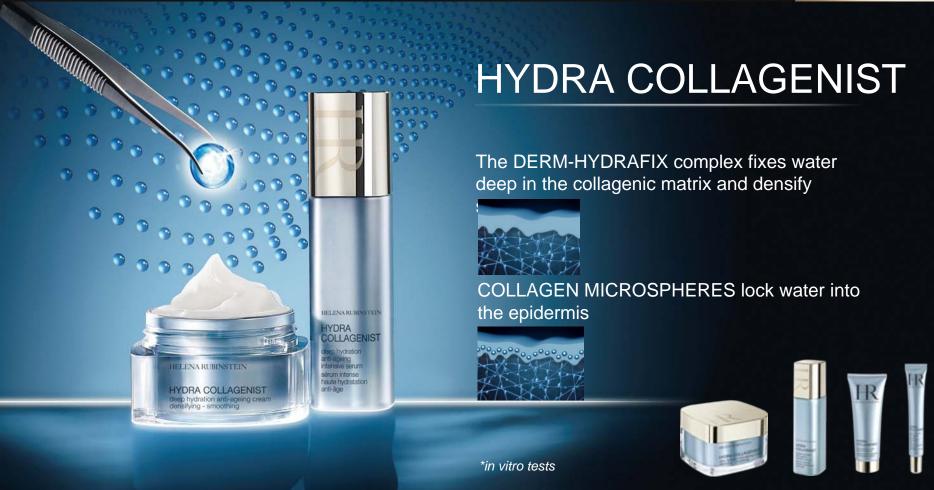

# HYDRA COLLAGENIST

## DEEP HYDRATION ANTI-AGEING CREAM DENSIFYING, SMOOTHING

Fix water in the dermis Lock water in the epidermis

Hydration is instantly and durably reactivated Dehydration wrinkles are reduced Skin is better hydrated, denser, smoother and visibly younger

DERM-HYDRAFIX COMPLEX Collagen microspheres

## DEEP HYDRATION ANTI-AGEING INTENSIVE SERUM DENSIFYING, SMOOTHING

Doubly concentrated in collagen microspheres to fix water in the dermis and lock it in the epidermis

An intense hydration is instantly and durably reactivated

Dehydration wrinkles are reduced, skin is firmer and more radiant

Skin is better hydrated, denser, smoother and visibly younger

DERM-HYDRAFIX COMPLEX
Doubly concentrated in collagen microspheres

±