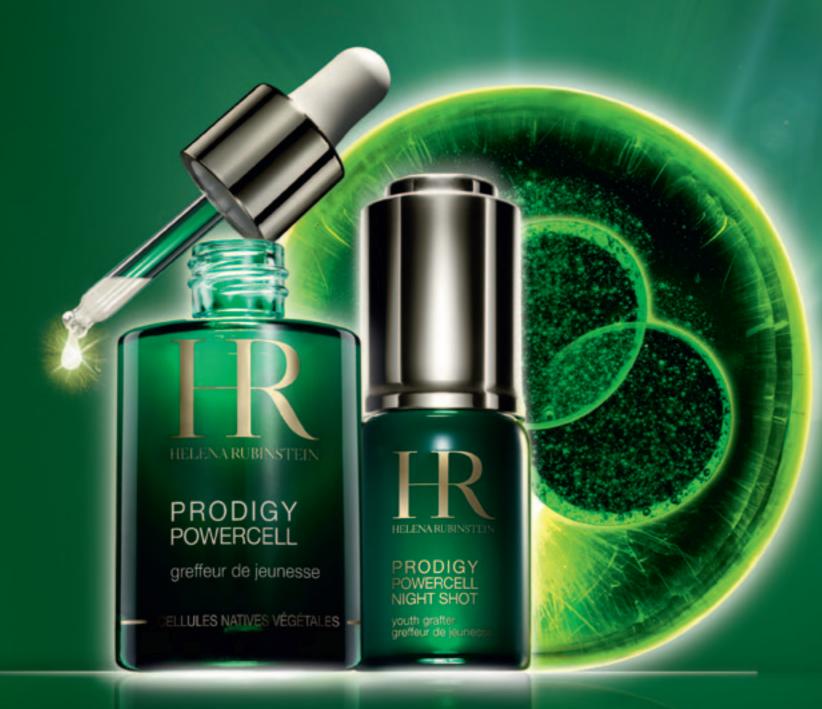

# PRODIGY POWERCELL

The Prodigy franchise, the quintessence of Helena Rubinstein laboratory expertise, is the protagonist in a real scientific challenge: to provide the skin with the vital energy it needs to fight against the effects of time, with high-performance anti-ageing active ingredients. When formulating Prodigy Powercell, Helena Rubinstein laboratories took inspiration from a plant with exceptional survival faculties and have extracted its native vegetal cells, inserting them into the formulas of prodigious skincare.

#### **ESSENTIAL POINTS TO REMEMBER**

Prodigy Powercell, a real scientific breakthrough, is a precious treatment for daily repair that stimulates cell renewal giving visible results.

Youth grafter enriched with an exceptional active ingredient: Oceanic Crista.

#### NATIVE VEGETAL CELLS OF OCEANIC CRISTA: AN OMNIPOTENT ANTI-AGEING **ACTIVE INGREDIENT**

Native cells of Oceanic Crista are unique vegetal active ingredients derived from a plant found deep in the ocean. Over centuries, this thousand-year old plant moved onto land. This "life change" drove it to develop incredible faculties of adaptation and survival to resist the hostility of its new natural environment: dryness, light and UV rays. Native Oceanic Crista cells are a real feat of nature, and have been tested against major anti-ageing active ingredients, and have revealed exceptional properties: tissue repair, cell regeneration and anti-free radical protection.

#### THE PRODIGY RANGE: YOUTH GRAFTER