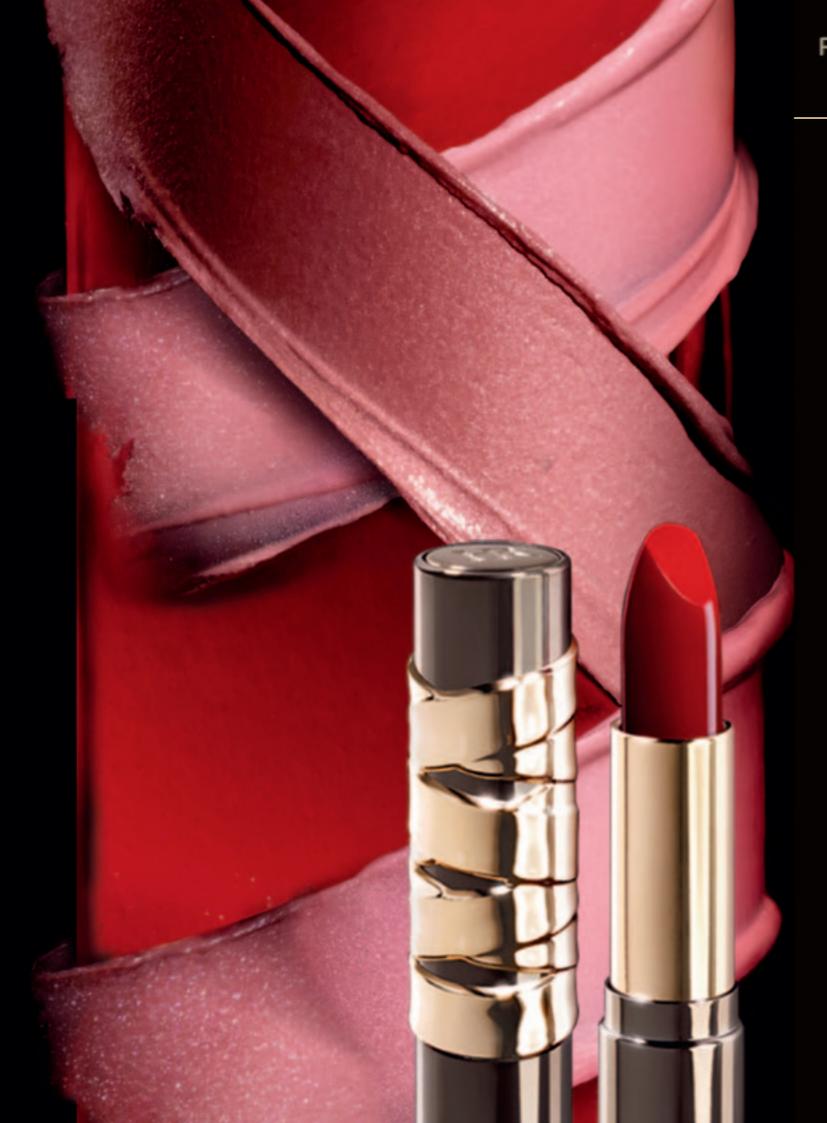

# perfect the smile with a hint of youthful sensuality

Last but not least of Helena Rubinstein's beauty revelation, the make-up of the lips is the final touch which brings utmost femininity.

Helena Rubinstein offers an entire spectrum of precious effects - from satin to shimmer, high coverage to the most translucent - to play between ultra-natural and voluptuousness expressing the seductive part of your personality.

Helena Rubinstein Laboratories enrich the comfortable textures with Lip Serum Complex and hyaluronic acid to offer a visibly rejuvenating effect and a captivating colour result.

#### **BEAUTY SECRETS**

For an instant replumping effect, prime your lips with COLLAGENIST LIP ZOOM and apply a touch of gloss to the centre

# WANTED ROUGE WANTED STELLARS WANTED GLOSS WANTED STELLARS GLOSS Lipstick VOLUME SHINE WANTED GLOSS WANTED STELLARS GLOSS Gloss