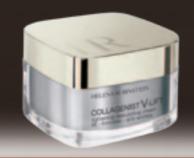

# OLLAGENIST V-LIFT

Collagenist V-Lift is an unprecedented innovation. For the first time, Helena Rubinstein has taken inspiration from the V-Shaping technique, a new aesthetic medicine technique that corrects faces with sagging features and lost definition. 3 actions: RESCULPT, REFINE AND REANCHOR. Result: the face shape is better defined, and structured into a "V" shape.

#### **COLLAGENIST V-LIFT RANGE**