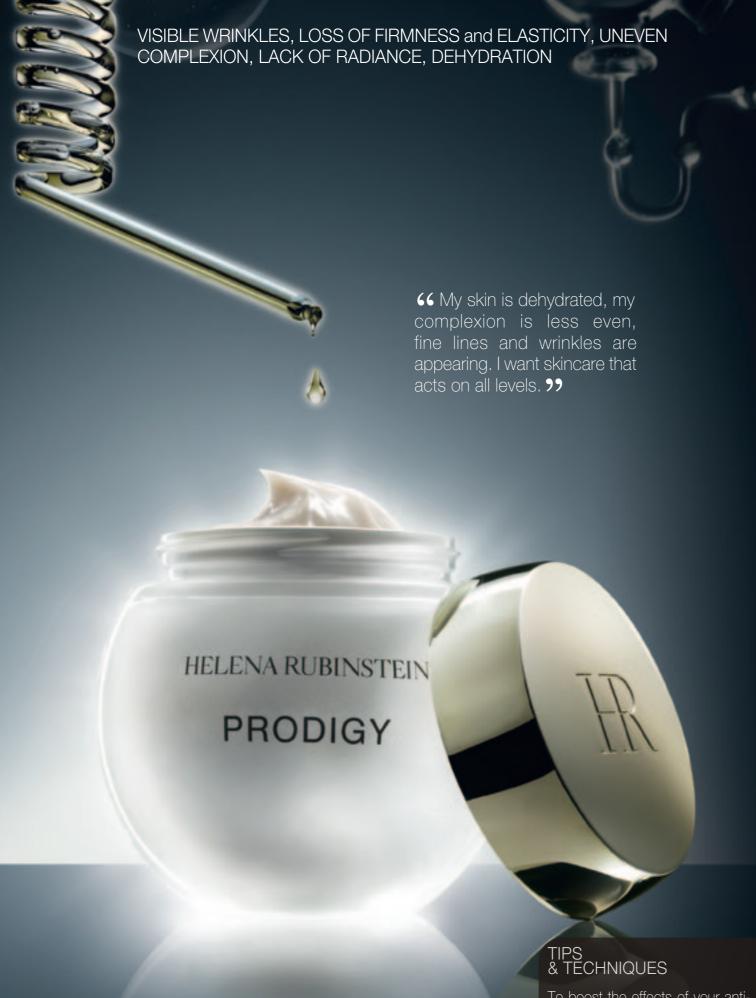

# THE NEW PRODIGY

It all began in 2002. Taking inspiration from the miracle of nature, Helena Rubinstein laboratories invented Prodigy, the 1<sup>st</sup> global anti-ageing skincare product. More than a million jars were sold throughout the world, making Prodigy into a legend.

This legend now benefits from an additional decade of scientific progress, revealed in Molecular Bio-Sap™, which is very concentrated in vegetal active ingredients. This new synergy of active ingredients targets the 5 fundamental layers of the skin and for the 1st time, even at the deepest dermis.

#### **ESSENTIAL POINTS TO REMEMBER**

Global anti-ageing skincare able to target the 5 fundamental layers of the skin, even at the deepest dermis for a deep skin renewal thanks to the Molecular Bio-Sap™.

Now, Prodigy goes one step further for a deep skin renewal. Skin is firmer, smoother and more radiant.

#### WHO IS IT FOR?

All women, from 40 years, who want to combat the 5 signs of ageing: wrinkles, loss of firmness and elasticity, uneven complexion, lack of radiance, dehydration.