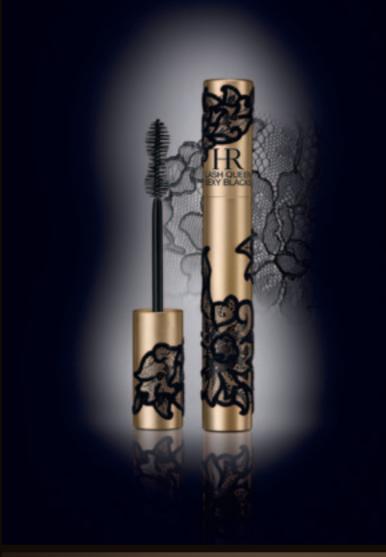

#### MASCARA REVOLUTION

Inventor of the 1st waterproof mascara in 1939 and the 1st automatic mascara in a tube in 1958, for over 70 years Helena Rubinstein has been revolutionizing eye make-up and boldly reinterpreting the mascara.

#### INNOVATION

Remarkable high-performance brushes and incredible formulation expertise, for a captivating feminine look.

#### **PRECIOUSNESS**

Volume &

Lengthening

Volume &

Lengthening

True jewel products, Helena Rubinstein mascaras rewrite the codes of timeless luxury with ever more audacity.

VOLUME

LASH QUEEN

SPECTACULAR

LONG
LASH
Mythical
mascara

Feather-light Volume

Lifted lashes

& Captivating Volume

Provocative

Curves

Fortifying effect