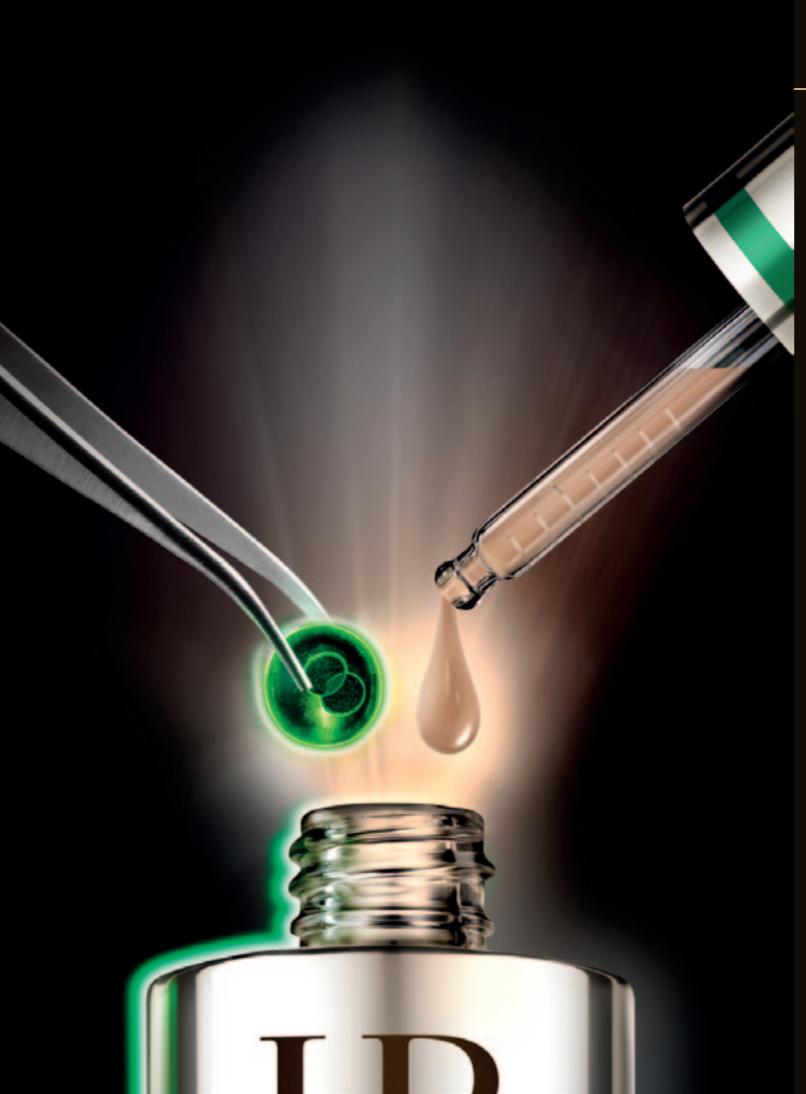

#### NATIVE VEGETAL CELLS OF OCEANIC CRISTA: AN OMNIPOTENT ANTI-AGEING **ACTIVE INGREDIENT**

Native cells of Oceanic Crista are unique vegetal active ingredients derived from a plant found deep in the ocean. Over centuries, this thousand-year old plant moved onto land. This "life change" drove it to develop incredible faculties of adaptation and survival to resist the hostility of its new natural environment: dryness, light and UV rays. Native Oceanic Crista cells are a real feat of nature, and have been tested against major anti-ageing active ingredients, and have revealed exceptional properties: tissue repair, cell regeneration and anti-free radical protection.

#### FORMULATION SECRET

EXTREME BIO-SAP:

- 1. Native vegetal cells (Sequoia seed extract and Grapevine flower extract). Native vegetal cells stimulate integrin activity\* by connecting fibroblasts to the dermal matrix, reactivating collagen, elastin and glycosaminoglycan synthesis.

  2. Quintessence of Bio-Sap (Acacia honey, Ruscus, Beech bud extract, Rice peptides and Royal jelly).
- RESULTS

Replumped wrinkles, reinforced density, extreme nutrition, facial volumes look reshaped, restored radiance.