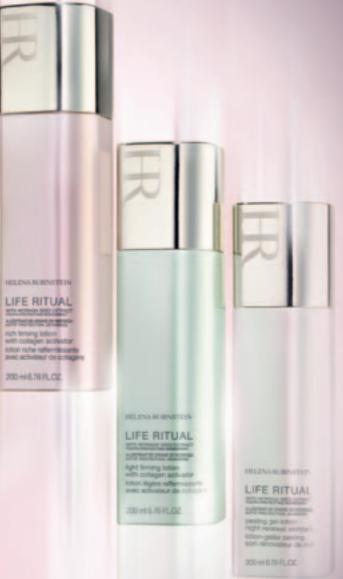

#### LIGHT FIRMING LOTION

• A light, fresh and firming lotion with no alcohol.

Normal skin
• Completes the cleansing process for normal skin, while stimulating collagen production

#### RICH FIRMING LOTION

• Rich and delicate lotion enriched with glycerol and sodium hyaluronate for a soothing and calming action Dry skin

Completes the cleansing process

for dry skin. Nourishes, soothes and stimulates collagen production