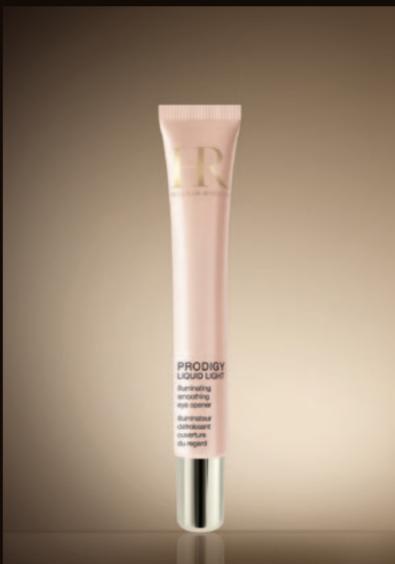

#### MAKE-UP INNOVATION

To smooth and illuminate the eye zone, discover PRODIGY LIQUID LIGHT EYE OPENER, the first "band of light" that visibly reveals fresh and youthfullooking eyes. More than an illuminator, the ideal complementary step of the concealer.

PRODIGY LIQUID LIGHT

Smoothing radiant effect

Medium coverage

**INSTANT V-LIFT** Sculpting, firming, anti-wrinkle effect

anti-fatique concealer MAGIC CONCEALER

Illuminating smoothing

PRODIGY LIQUID LIGHT EYE OPENER