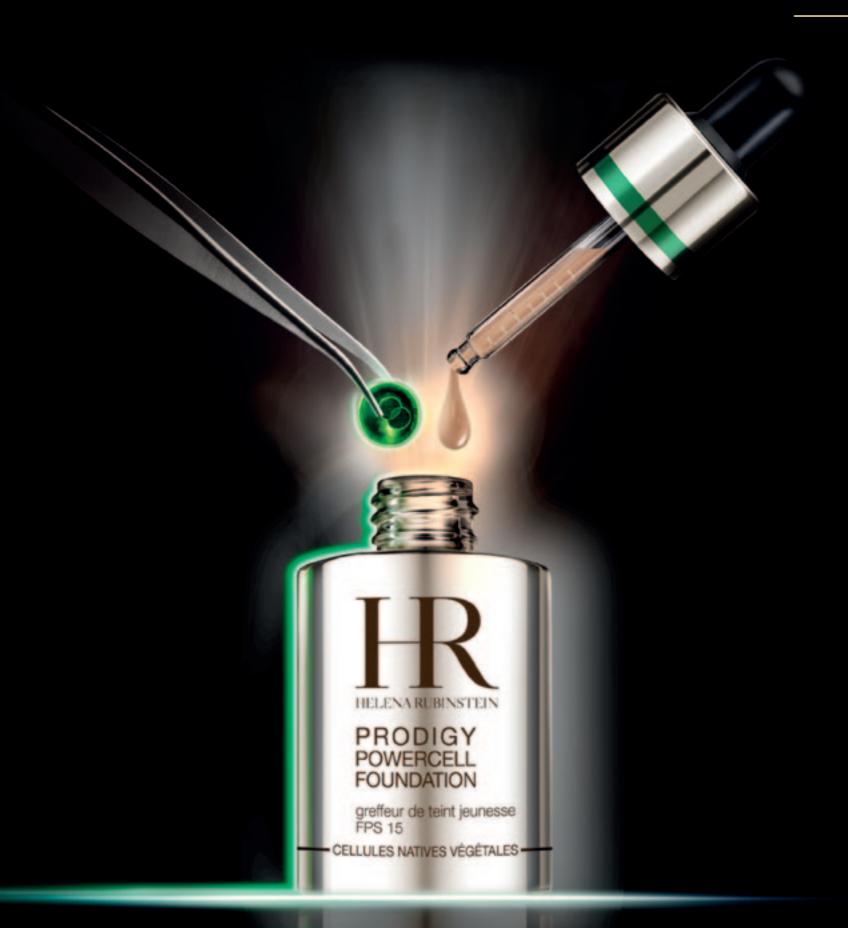

# PRODIGY POWERCELL

The Prodigy franchise, the quintessence of Helena Rubinstein laboratory expertise, is the protagonist in a real scientific challenge: to provide the skin with the vital energy it needs to fight against the effects of time, with high-performance anti-ageing active ingredients. When formulating Prodigy Powercell, Helena Rubinstein laboratories took inspiration from a plant with exceptional survival faculties and have extracted its native vegetal cells, inserting them into the formulas of prodigious skincare.

#### **ESSENTIAL POINTS TO REMEMBER**

Prodigy Powercell, a real scientific breakthrough, is a precious treatment for daily repair that stimulates cell renewal giving visible results.

Youth grafter enriched with an exceptional active ingredient: Oceanic Crista.

#### NATIVE VEGETAL CELLS OF OCEANIC CRISTA: AN OMNIPOTENT ANTI-AGEING **ACTIVE INGREDIENT**

Native cells of Oceanic Crista are unique vegetal active ingredients derived from a plant found deep in the ocean. Over centuries, this thousand-year old plant moved onto land. This "life change" drove it to develop incredible faculties of adaptation and survival to resist the hostility of its new natural environment: dryness, light and UV rays. Native Oceanic Crista cells are a real feat of nature, and have been tested against major anti-ageing active ingredients, and have revealed exceptional properties: tissue repair, cell regeneration and anti-free radical protection.