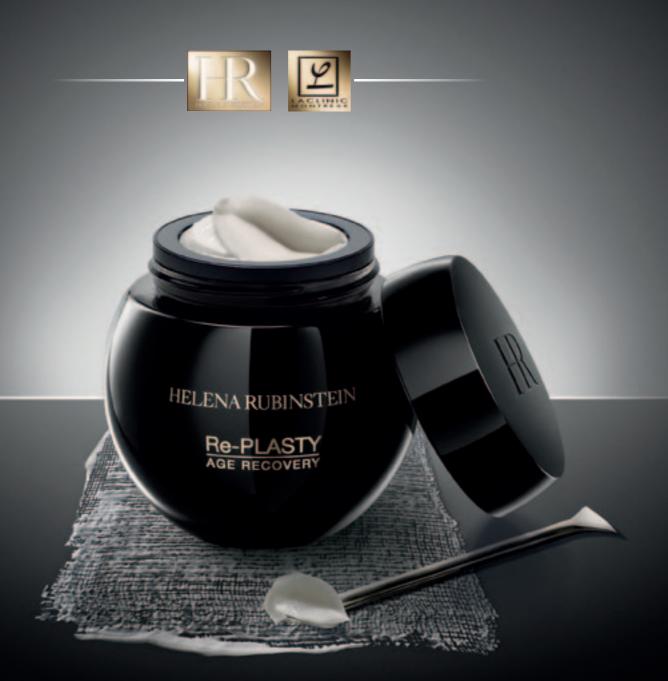

# AGE RECOVERY

Helena Rubinstein laboratories have combined their know-how with the medical expertise of Doctor Pfulg, the founder of LACLINIC-MONTREUX, to fine-tune a treatment that takes its inspiration from post-operative aesthetic medicine techniques: Re-Plasty Age Recovery, a night cream that acts as a regeneration accelerator to combat all the scars left by ageing.

#### **ESSENTIAL POINTS TO REMEMBER**

The 1st night cream to be highly concentrated in pro-xylane (30%), and able to correct all the scars of ageing: wrinkles, skin damage and imperfections.

Balm texture with a "sticking-plaster effect".

#### **RE-PLASTY AGE RECOVERY**

#### REPAIR ACCELERATOR **NIGHT CREAM**

- Balm texture with a healing effect
- Night after night, it corrects all
- the scars of ageing: wrinkles, skin damage and imperfections
- Apply to the thoroughly cleansed face every evening, after the suitable Re-Plasty serum, avoiding the eye