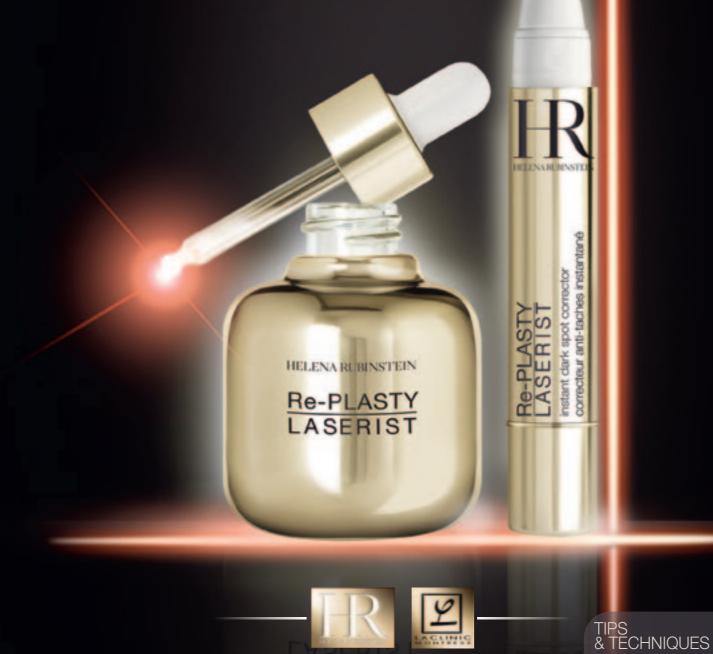

# Re-PLASTY

In association with LACLINIC-MONTREUX, Helena Rubinstein laboratories have taken inspiration from laser sessions which are conducted to fine-tune Re-Plasty Laserist, which targets the 3 factors involved in chromatic ageing: dark spots, redness and surface irregularities.

#### **ESSENTIAL POINTS TO REMEMBER**

Instant anti-ageing cosmetic treatment for intense lightening of the complexion and correction of dark spots. Targets the 3 signs of chromatic ageing: dark spots, redness and surface irregularities.

#### LASERIST

Also recommend applica-

tion of Instant Dark Spot

Corrector locally onto the

dark spots of hands.

#### SERUM ANTI-DARK SPOT CONCENTRATE INTENSIVELY BRIGHTENING

- Silky serum with a velvety finish
- Targets the 3 factors in chromatic ageing: dark spots, redness, surface irregularities
- Apply before the day cream (with SPF 15) or Age Recovery night cream to the face, neck and chest, avoiding the eye contour

#### INSTANT DARK SPOT CORRECTOR

- Fine, lightly tinted emulsion
- Immediately conceals dark spots.
   Day after day, dark spots are reduced in size, number and intensity
- After applying the appropriate serum and cream, apply locally to dark spots on the face and/or hands, avoiding the eye contour