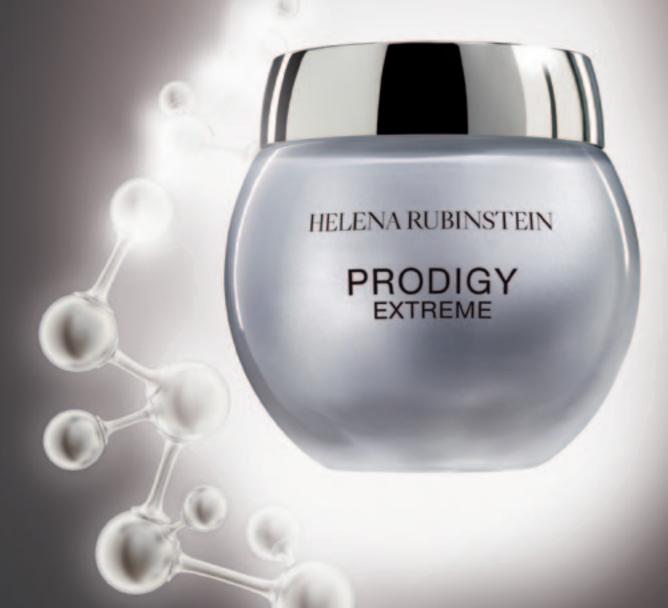

# PRODIGY EXTREME

Helena Rubinstein laboratories in association with the famous Laboratoire de Biologie in Liège, known for its work with NASA, have decoded the fundamental role of integrins in the protection of the skin against ageing. Integrins are real "life bridges" which connect the cells to their environment, the extra-cellular matrix. Over time, the activity of the integrins changes, the bridges are broken down and the isolated cells are not able to perform their vital functions.

#### **ESSENTIAL POINTS TO REMEMBER**

Global skincare to fight against the visible signs of ageing: deep wrinkles, loss of density, skin dryness, slackening, loss of radiance.

An exclusive complex, Extreme Bio-Sap, reactivates the integrins.

#### FORMULATION SECRET

EXTREME BIO-SAP:

- 1. Native vegetal cells (Sequoia seed extract and Grapevine flower extract). Native vegetal cells stimulate integrin activity\* by connecting fibroblasts to the dermal matrix, reactivating collagen, elastin and glycosaminoglycan synthesis.

  2. Quintessence of Bio-Sap (Acacia honey, Ruscus, Beech bud extract, Rice peptides and Royal jelly).
- RESULTS

Replumped wrinkles, reinforced density, extreme nutrition, facial volumes look reshaped, restored radiance.

#### ULTIMATE REJUVENATING CREAM

- Extreme rejuvenating treatment with a rich and precious cream texture
   Action on the 5 radical signs of skin ageing (Extreme Bio-Sap): r eplumps wrinkles, densifies, nourishes and illuminates
- Apply morning and evening to thoroughly cleansed skin