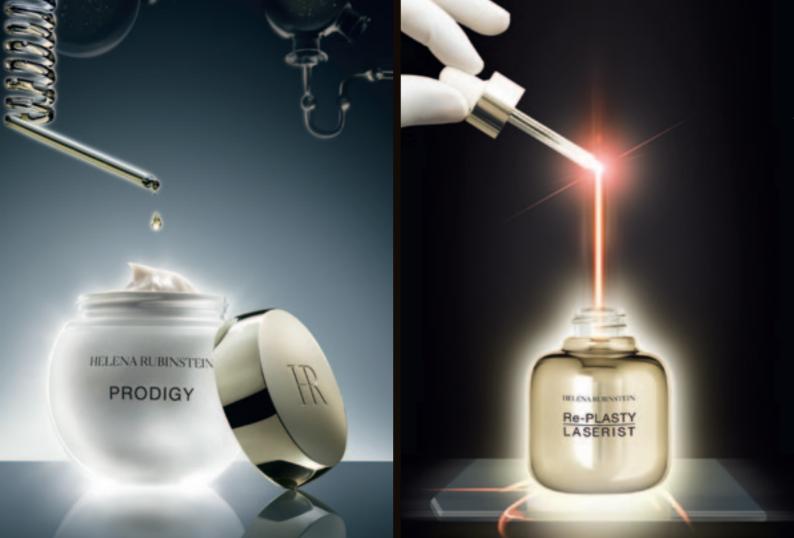

All these anti-age functions are targeted to ensure facial beauty and youth. The Re-PLASTY range meets the goals more than ever, with anti-age results that reproduce the excellence of aesthetic medicine at LACLINIC-MONTREUX. The first range of instantaneous procedures, Re-PLASTY, is directly inspired by LACLINIC-MONTREUX's treatments. Created with the most powerful active ingredients in the highest concentrations, each product in the Re-PLASTY range is a feat of formulation.

Re-PLASTY aims for unprecedented anti-age results, and it has achieved it.

# Re-PLASTY

HD PEEL

Created from an unprecedented alliance with the well-known aesthetic medicine clinic, LACLINIC-MONTREUX, Helena Rubinstein laboratories have created Re-Plasty HD Peel. An anti-ageing peeling cosmetic treatment which has taken its inspiration from the peeling treatment protocol conducted at LACLINIC-MONTREUX: 3 combined anti-ageing actions: PEEL - CORRECT – PROTECT with a triple result: reduced wrinkles, diminished dark spots and a more radiant complexion.