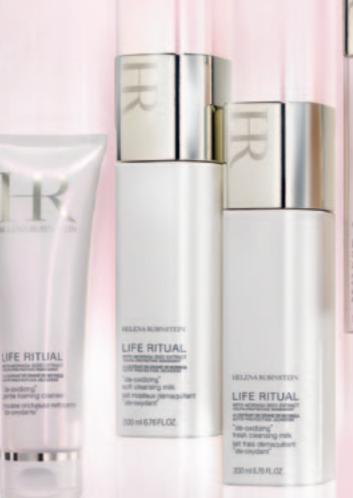

# LIFE RITUAL

Cleansing is a crucial stage in the daily beauty routine; it prepares the skin to receive treatments and optimises their actions and effects. Helena Rubinstein presents a range of six products for daily cleansing to protect the skin's youthfulness. A routine made up of three complementary stages: "OXYGENATE", "FIRM" AND RENEW.

#### GENTLE FOAMING CLEANSER

• Delicate, ivory-coloured face cream that transforms into a smooth foam on contact with water. All skin types Gently cleanses, leaving the skin soft and hydrated. Apply to moist face

FRESH CLEANSING MILK

Normal skin

• Easy to apply, perfectly eliminates make-up, leaving the skin with a fresh sensation

SOFT CLEANSING MILK

"DE-OXIDIZING"

ophthalmologically tested. Dry or weakened skin

Gently removes make-up from the face and eyes.

Cleans and intensely nourishes, leaving the skin soft and smooth.

#### PEELING GEL LOTION NIGHT RENEWAL

- Fresh, crystal-clear gel containing glycolic acid, for a gentle exfoliating action.
- All skin types
   Reduces imperfections and unifies the skin texture, while renewing the skin surface with RENEW COMPLEX.
- Apply in the evening under your usual skincare