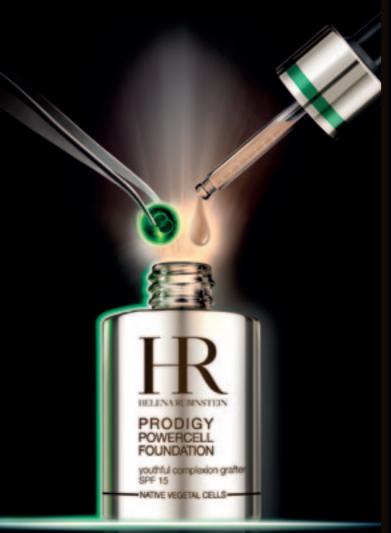

# PRODIGY POWERCELL

The Prodigy franchise, the quintessence of Helena Rubinstein laboratory expertise, is the protagonist in a real scientific challenge: to provide the skin with the vital energy it needs to fight against the effects of time, with high-performance anti-ageing active ingredients. When formulating Prodigy Powercell, Helena Rubinstein laboratories took inspiration from a plant with exceptional survival faculties and have extracted its native vegetal cells, inserting them into the formulas of prodigious skincare.

#### **ESSENTIAL POINTS TO REMEMBER**

Prodigy Powercell, a real scientific breakthrough, is a precious treatment for daily repair that stimulates cell renewal giving visible results.

Youth grafter enriched with an exceptional active ingredient: Oceanic Crista.

#### NATIVE VEGETAL CELLS OF OCEANIC CRISTA: AN OMNIPOTENT ANTI-AGEING **ACTIVE INGREDIENT**

Native cells of Oceanic Crista are unique vegetal active ingredients derived from a plant found deep in the ocean. Over centuries, this thousand-year old plant moved onto land. This "life change" drove it to develop incredible faculties of adaptation and survival to resist the hostility of its new natural environment: dryness, light and UV rays. Native Oceanic Crista cells are a real feat of nature, and have been tested against major anti-ageing active ingredients, and have revealed exceptional properties: tissue repair, cell regeneration and anti-free radical protection.

UNIFY THE COMPLEXION

ERASE SHADOWY AREAS

SCULPT AND ILLUMINATE

Foundation

Anti-dark circles

Powders & Blush

- CELLULES NATIVES VÉGÉTALES -

greffeur de teint jeunesse FPS 15

COLOR CLONE SUBLIMAT Matifying veil effect

High coverage

**SPECTACULAR** Anti-dullness effect - 12hr wear

**REJUVENATING MAKE-UP** 

**EXPERT MAKE-UP** 

Light coverage PRODIGY POWERCELL FOUNDATION Youthful complexion