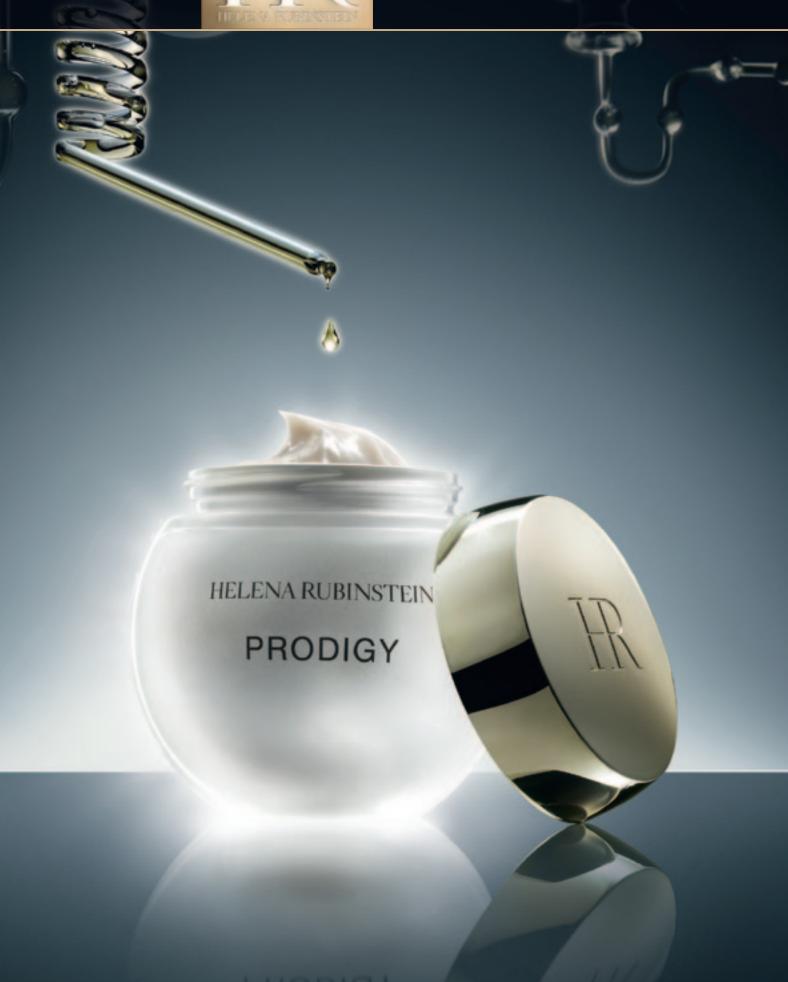

# PRODIGY POWERCELL

The Prodigy franchise, the quintessence of Helena Rubinstein laboratory expertise, is the protagonist in a real scientific challenge: to provide the skin with the vital energy it needs to fight against the effects of time, with high-performance anti-ageing active ingredients. When formulating Prodigy Powercell, Helena Rubinstein laboratories took inspiration from a plant with exceptional survival faculties and have extracted its native vegetal cells, inserting them into the formulas of prodigious skincare.

#### **ESSENTIAL POINTS TO REMEMBER**

Prodigy Powercell, a real scientific breakthrough, is a precious treatment for daily repair that stimulates cell renewal giving visible results.

Youth grafter enriched with an exceptional active ingredient: Oceanic Crista.

# THE NEW PRODIGY

It all began in 2002. Taking inspiration from the miracle of nature, Helena Rubinstein laboratories invented Prodigy, the 1<sup>st</sup> global anti-ageing skincare product. More than a million jars were sold throughout the world, making Prodigy into a legend.

This legend now benefits from an additional decade of scientific progress, revealed in Molecular Bio-Sap™, which is very concentrated in vegetal active ingredients. This new synergy of active ingredients targets the 5 fundamental layers of the skin and for the 1st time, even at the deepest dermis.