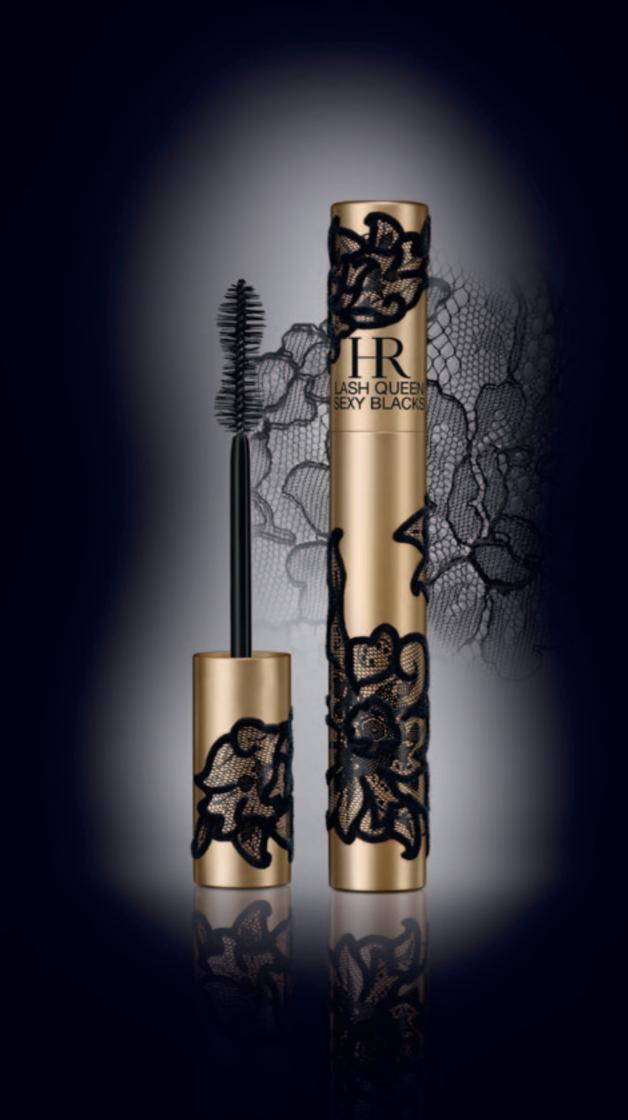

#### MASCARA REVOLUTION

Inventor of the 1st waterproof mascara in 1939 and the 1st automatic mascara in a tube in 1958, for over 70 years Helena Rubinstein has been revolutionizing eye make-up and boldly reinterpreting the mascara.

#### INNOVATION

Remarkable high-performance brushes and incredible formulation expertise, for a captivating feminine look.

#### **PRECIOUSNESS**

Volume &

Lengthening

Volume &

Lengthening

True jewel products, Helena Rubinstein mascaras rewrite the codes of timeless luxury with ever more audacity.

VOLUME

LASH QUEEN

SPECTACULAR

LONG
LASH
Mythical
mascara

Feather-light Volume

Lifted lashes

& Captivating Volume

Provocative

Curves

Fortifying effect