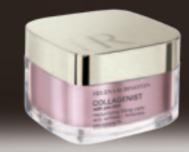

# COLLAGENIST WITH PRO-XFILL

Collagenist Pro-Xfill is an innovation in its own right for Helena Rubinstein, the result of 7 years' continuous research, which led to an advanced formulation for fast, visible performance, with the very greatest respect for the Helena Rubinstein tradition.

COLLAGENIST

replumping filling care anti-wrinkle - firmness

with pro-Xfill

pro-xylane™

66 My face looks hollower

as I get older. My skin is less toned. I have noticed that my wrinkles and fine lines are increasingly visible. I would like a product that replumps