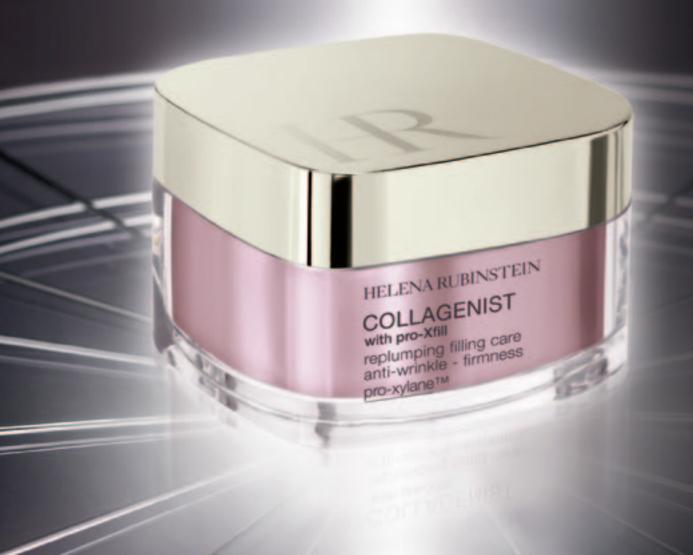

# COLLAGENIST WITH PRO-XFILL

Collagenist Pro-Xfill is an innovation in its own right for Helena Rubinstein, the result of 7 years' continuous research, which led to an advanced formulation for fast, visible performance, with the very greatest respect for the Helena Rubinstein tradition.

#### **ESSENTIAL POINTS TO REMEMBER**

Skincare that is able to stimulate the production of the 5 types of collagen responsible for cohension, density and skin tissue resistance:

- Collagen IV for anchoring
- Collagen I, III and V, responsible for skin cohesion and resistance
- Collagen VII, which is deficient under wrinkles

#### **RESULTS**

COLLAGEN "FILLING EFFECT". VISIBLE RESULT, WITH NO INJECTIONS AND NO COMPROMISES.

From the first application, wrinkles are visibly smoothed, skin is more toned, more supple.

my skin. ??

HELENA RUBINSTEIN

COLLAGENIST

replumping filling care anti-wrinkle - firmness

with pro-Xfill

pro-xylane™

66 My face looks hollower

as I get older. My skin is less toned. I have noticed that my wrinkles and fine lines are increasingly visible. I would like a product that replumps

#### COLLAGENIST with PRO-XFILL

#### REPLUMPING FILLING CARE PRO-XYLANE ANTI-WRINKLE -**FIRMNESS**

- Hydrating treatment that melts into the skin Densifying action with a filling effect, anti-wrinkle firmness (PRO-XFILL + COLLASTIM)
- Apply in the morning to thoroughly cleansed skin. Available in two versions for dry skin and normal to combination skin