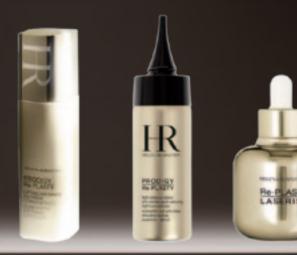

# Re-PLASTY

# Re-PLASTY

HD PEEL

Created from an unprecedented alliance with the well-known aesthetic medicine clinic, LACLINIC-MONTREUX, Helena Rubinstein laboratories have created Re-Plasty HD Peel. An anti-ageing peeling cosmetic treatment which has taken its inspiration from the peeling treatment protocol conducted at LACLINIC-MONTREUX: 3 combined anti-ageing actions: PEEL - CORRECT – PROTECT with a triple result: reduced wrinkles, diminished dark spots and a more radiant complexion.

# Re-PLASTY

In association with LACLINIC-MONTREUX, Helena Rubinstein laboratories have taken inspiration from laser sessions which are conducted to fine-tune Re-Plasty Laserist, which targets the 3 factors involved in chromatic ageing: dark spots, redness and surface irregularities.