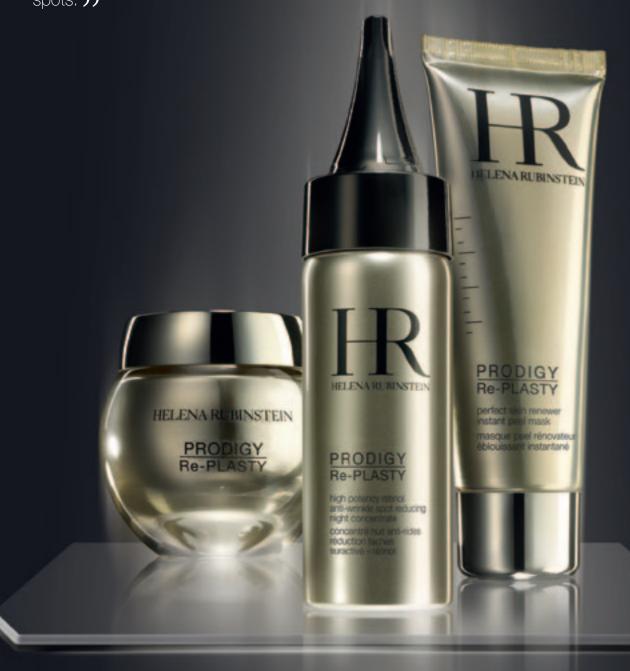

# Re-PLASTY

HD PEEL

Created from an unprecedented alliance with the well-known aesthetic medicine clinic, LACLINIC-MONTREUX, Helena Rubinstein laboratories have created Re-Plasty HD Peel. An anti-ageing peeling cosmetic treatment which has taken its inspiration from the peeling treatment protocol conducted at LACLINIC-MONTREUX: 3 combined anti-ageing actions: PEEL - CORRECT – PROTECT with a triple result: reduced wrinkles, diminished dark spots and a more radiant complexion.

#### FORMULATION SECRET

Three actions:

- 1. Peel an exfoliating complex inspired by the protocol performed at LACLINIC-MONTREUX: PEEL SOLUTION (glycolic + phytic + lactic acids).
- 2. Correct high concentration of specific active ingredients (pure retinol, LHA and HEPES) depending on the various products, for a targeted action.
- 3. Protect UVA/UVB filters, anti-free radical active ingredients, hydrating active ingredients.

#### **RE-PLASTY HD PEEL**

#### INTENSE WRINKLE REFINING CREAM SPF 10

- Perfecting day cream with a rich texturePeeling action (Peel
- Solution), correction (intense smoothing LHA), protection (SPF 10)
- Apply in the morning to thoroughly cleansed skin

#### HIGH POTENCY RETINOL NIGHT CONCENTRATE ANTI-WRINKLE DARK SPOT REDUCTION

- Anti-wrinkle night concentrate Anti-dark spots
- Peeling action (Peel Solution), correction (Retinol anti-wrinkle Vit. E)
- Apply in the evening to thoroughly cleansed skin before Re-Plasty Age Recovery cream

#### PERFECT SKIN RENEWAL INSTANT PEEL MASK

- Perfect skin renewal instant peel mask
- Peeling action (Peel Solution), correction (renewal action Hepes 10%), protection (urea)
- Apply 2/3 times a week, leave on for 5 minutes and rinse thoroughly