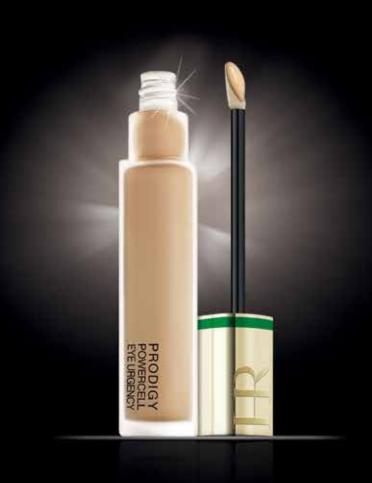

#### MAKE-UP INNOVATION

To visibly conceal and to durably erase dark circles, discover PRODIGY POWERCELL EYE URGENCY THE TREATMENT CONCEALER.

the first treatment concealer with dual surface and in-depth action, to immediatly and durably erase dark circles in 4 weeks. More than a concealer, the skincare efficiency combined to the make up technology.

#### **EXPERT MAKE-UP**

Perfecting & anti-fatigue concealer

MAGIC CONCEALER

Illuminating smoothing eye opener

PRODIGY LIQUID LIGHT EYE OPENER

Youthful complexion grafter treatment concealer

PRODIGY POWERCELL
EYE URGENCY
THE TREATMENT CONCEALER

#### **BEAUTY SECRETS**

To instantly conceal and durably erase dark circles apply Prodigy Powercell Eye urgency the treatment concealer, all over the circles area.

If necessary complete to cover with Magic Concealer