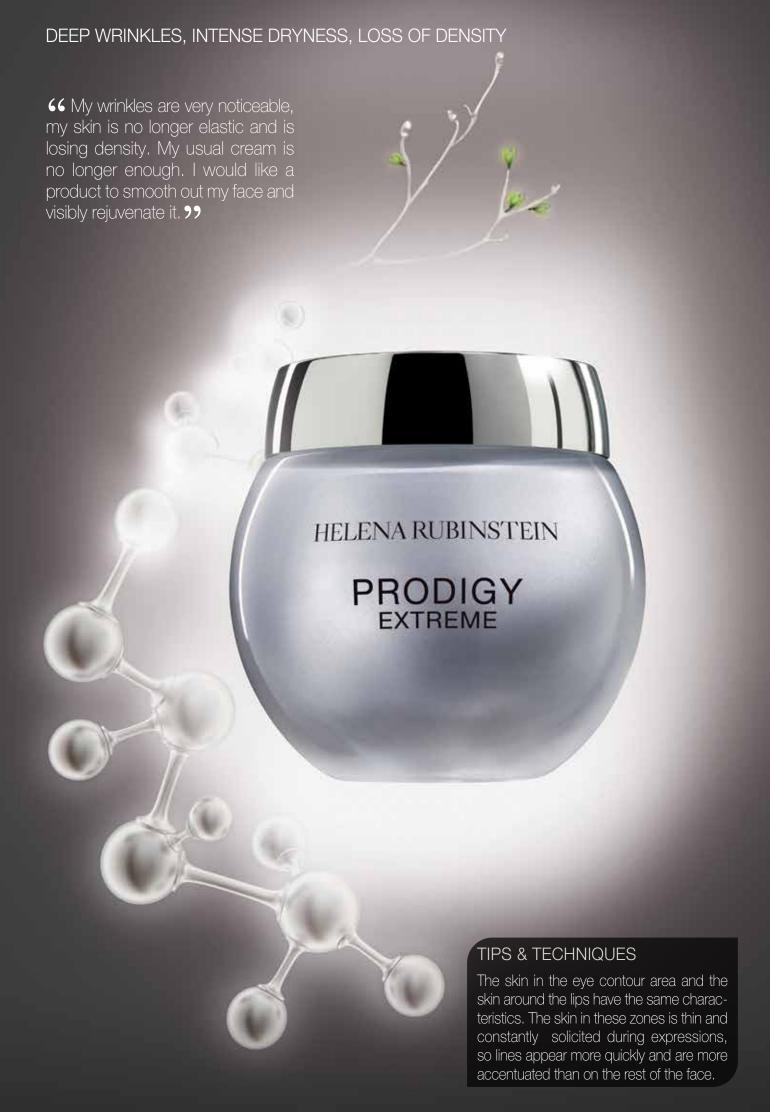

### **GLOBAL ANTI-AGEING CARE**

Radicalised signs of ageing From 50 years, mature skin

### PRODIGY EXTREME

Helena Rubinstein laboratories in association with the famous Laboratoire de Biologie in Liège, known for its work with NASA, have decoded the fundamental role of integrins in the protection of the skin against ageing. Integrins are real "life bridges" which connect the cells to their environment, the extra-cellular matrix. Over time, the activity of the integrins changes, the bridges are broken down and the isolated cells are not able to perform their vital functions.

### **ESSENTIAL POINTS TO REMEMBER**

Global skincare to fight against the visible signs of ageing: deep wrinkles, loss of density, skin dryness, slackening, loss of radiance.

An exclusive complex, Extreme Bio-Sap, reactivates the integrins.

### WHO IS IT FOR?

For all demanding women, from 50 years, who want skincare that is able to act against the signs of skin ageing: WRINKLES, LOSS OF DENSITY, SKIN DRYNESS, SLACKENING, LOSS OF RADIANCE.

### **UNIQUE FEATURE**

WHY USE THE SAME PRODUCT FOR THE EYES AND LIPS?

Because the skin around the eyes has similar features to the skin around the lips: it is thin and constantly solicited during facial expressions. Facial lines in these areas become more quickly accentuated than on the rest of the face.