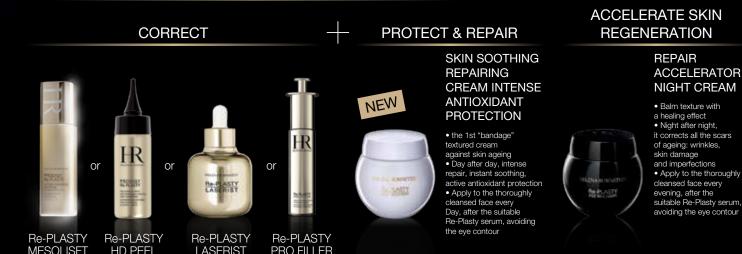

### RE-PLASTY MESOLIFT LINK SELLING

**CORRECT** 

### PROTECT & REPAIR

### SKIN SOOTHING REPAIRING **CREAM INTENSE ANTIOXIDANT PROTECTION**

- the 1st "bandage" textured cream against skin ageing
- Day after day, intense repair, instant soothing, active antioxidant protection
- Apply to the thoroughly cleansed face every Day, after the suitable Plasty serum, avoiding the eve contour

### ACCELERATE SKIN REGENERATION

### REPAIR **ACCELERATOR NIGHT CREAM**

- · Balm texture with
- a healing effect
   Night after night, it corrects all the scars of ageing: wrinkles, skin damage
- and imperfections
   Apply to the thoroughly cleansed face every evening, after the suitable the eve contour

### RE-PLASTY HD PEEL LINK SELLING

CORRECT

#### RE-PLASTY LASERIST LINK SELLING

CORRECT

#### RE-PLASTY PROFILLER LINK SELLING