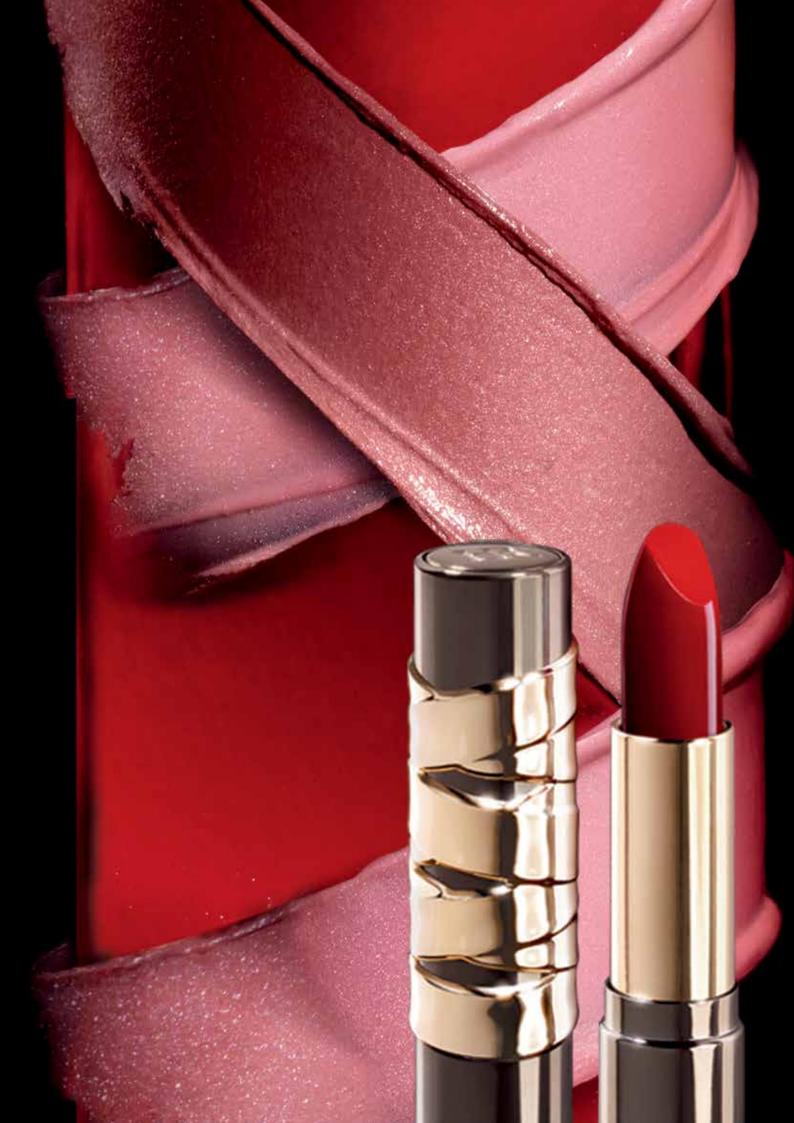

# perfect the smile with a hint of youthful sensuality

Last but not least of Helena Rubinstein's beauty revelation, the make-up of the lips is the final touch which brings utmost femininity.

Helena Rubinstein offers an entire spectrum of precious effects - from satin to shimmer, high coverage to the most translucent - to play between ultra-natural and voluptuousness expressing the seductive part of your personality.

Helena Rubinstein Laboratories enrich the comfortable textures with Lip Serum Complex and hyaluronic acid to offer a visibly rejuvenating effect and a captivating colour result.

#### BEAUTY SECRETS

For an instant replumping effect, prime your lips with COLLAGENIST REPLUMP LIP ZOOM and apply a touch of gloss to the centre.

| REJUVENATING COLOURS |                 | VC           | VOLUME SHINE          |  |
|----------------------|-----------------|--------------|-----------------------|--|
| WANTED ROUGE         | WANTED STELLARS | WANTED GLOSS | WANTED STELLARS GLOSS |  |
|                      |                 |              |                       |  |
| Lip                  | stick           |              | Gloss                 |  |