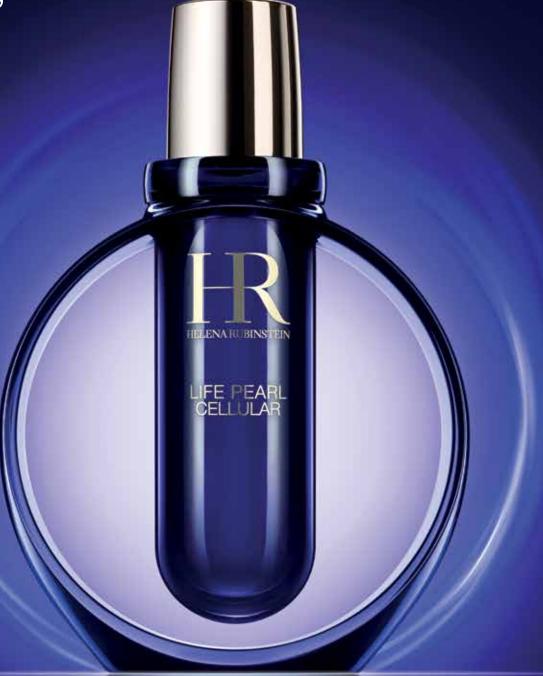

### LIFE PEARL CELLULAR

From 45

Replenished skin - Polished wrinkles Pearlescent brightness - Deep nutrition

### THE ESSENCE OF PERFECTION

The Helena Rubinstein laboratories have decoded the secret of the Royal Black Pearl: giving birth, layer by layer, to ultimate perfection in terms of luster, surface, shape and density.

Inspired by this jewel of nature, they have developed Life Pearl Cellular Essence to recreate skin as perfect as a pure pearl.

### RESULTS

The ultimate pearl-like perfection: redensified nourished skin, reshaped contours, polished wrinkles, pearlescent brightness.

#### THE ESSENCE OF PERFECTION

- Supreme melting oil-in-texture for a sensorial experience
- A true cellular rebirth for an ultimate pearl-like perfection: redensified nourished skin, reshaped contours, polished wrinkles, pearlescent brightness
- Apply before the cream, in the morning and evening to the whole face, neck and decolleté, avoiding the eye contour.

#### THE SUMPTUOUS CREAM

- The velvety satin-finish texture wraps the skin in a precious veil for a rich, refreshing and nourishing finish. Its pearlescent shine gives an immediate youthful orient to the skin.
- YOUTHFUL "ORIENT": ultimate comfort
- ideal translucency polished surface reshaped contours
- Technology: Cyto-Pearl Elixir + Light Essence Complex to detoxify and renew cells & immediate radiance.
- Apply every day and night, after the Essence, face, neck and décolleté.