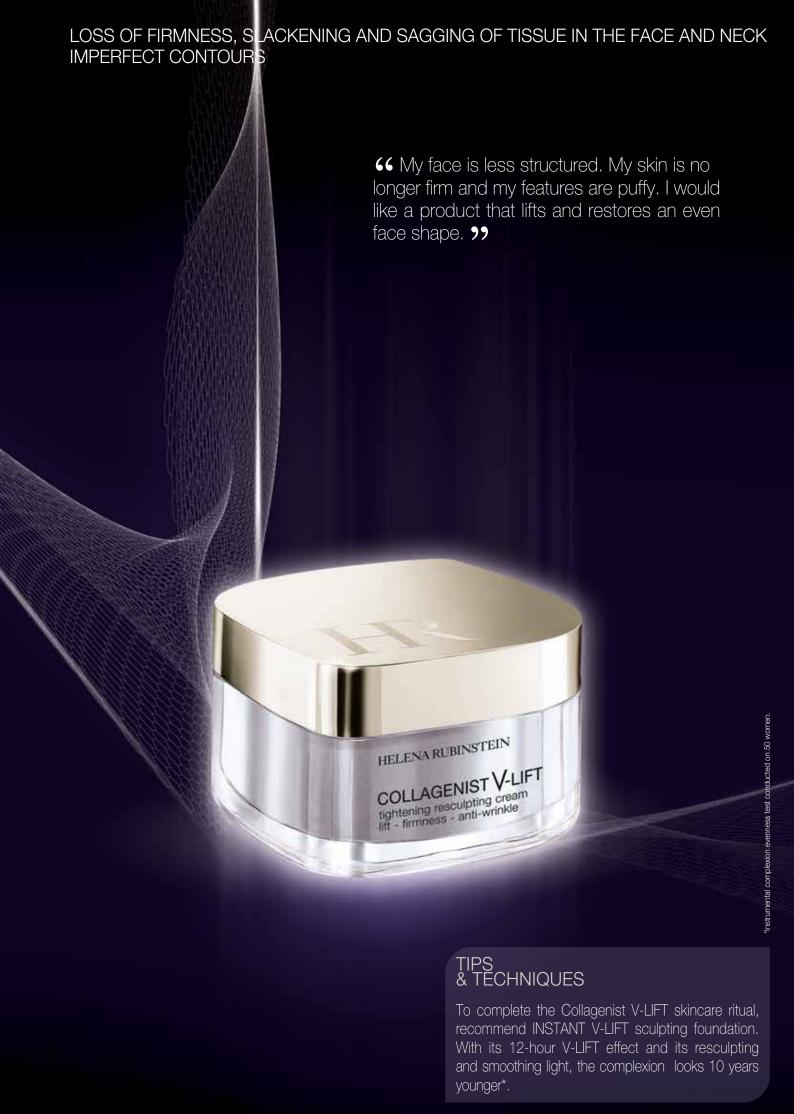

### COLLAGENIST V-LIFT

Collagenist V-Lift is an unprecedented innovation. For the first time, Helena Rubinstein has taken inspiration from the V-Shaping technique, a new aesthetic medicine technique that corrects faces with sagging features and lost definition. 3 actions: RESCULPT, REFINE AND REANCHOR. Result: the face shape is better defined, and structured into a "V" shape.

### **ESSENTIAL POINTS TO REMEMBER**

For the 1st time, the V-Shaping technique has been integrated into a Helena Rubinstein anti-ageing treatment to lift and refine the facial features

LIFT EFFECT WITHOUT SURGERY

Tightening effect - Resculpting lift - Firmness - Anti-wrinkle

3 ACTIONS: RESCULPT, REFINE AND REANCHOR

V-LIFT EXPERT CARE

### **RESULTS**

Facial contours appear more defined, in a well-structured "V" shape.

Result: lift effect without surgery. The face is sculpted and its "V" shape is restored.

### TIGHTENING RESCULPTING CREAM - LIFT - FIRMNESS -ANTI-WRINKLE

- Day cream for face and neck with a rich texture
- Resculpts and refines the face shape, anti-wrinkle action (Peptide-V <sup>TM</sup>) Lifting effect (tensing polymers)
- Apply to thoroughly cleansed face and neck in the morning.