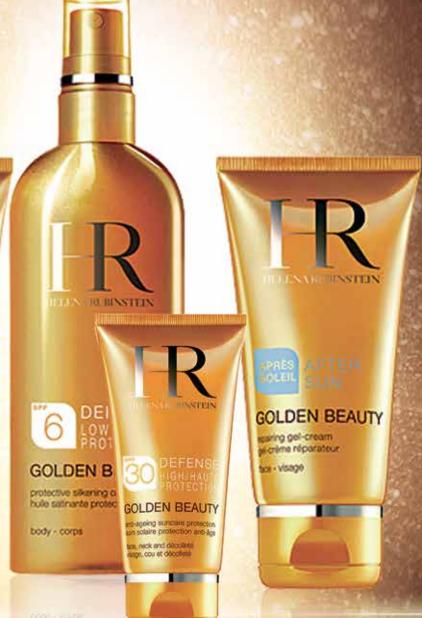

#### **GOLDEN BEAUTY**

ard-ageing suncare protection son solaire protection are-age

sody - corps

# suncare products for sun-kissed skin

#### ANTI-AGEING PROTECTION COMBINING 3 ELEMENTS\*:

- A patented filtering system for extra-broad spectrum protection against UVA and UVB rays.
- A thermo-active micro-organism sourced from ocean's depths.
- Soy extract to stimulate collagen synthesis\*\*.

Enriched with African Baobab tears, these formulas intensely hydrate and soften skin for an even, lasting tan.

#### A SUBLIME TAN

The self-tanning skincare products and Prodigious Gel are equipped with light, melt-in textures, creating a moment of intense sensorial pleasure on application. They dress the skin in a sublime veil of light, whilst leaving it supple, smooth and resplendent with beauty.

Sun Care Anti-ageing Protection

After-sun Face & Body

Prodigious Gel Tan Enhancer

Tinted Self-tanners

Self-tanners Body