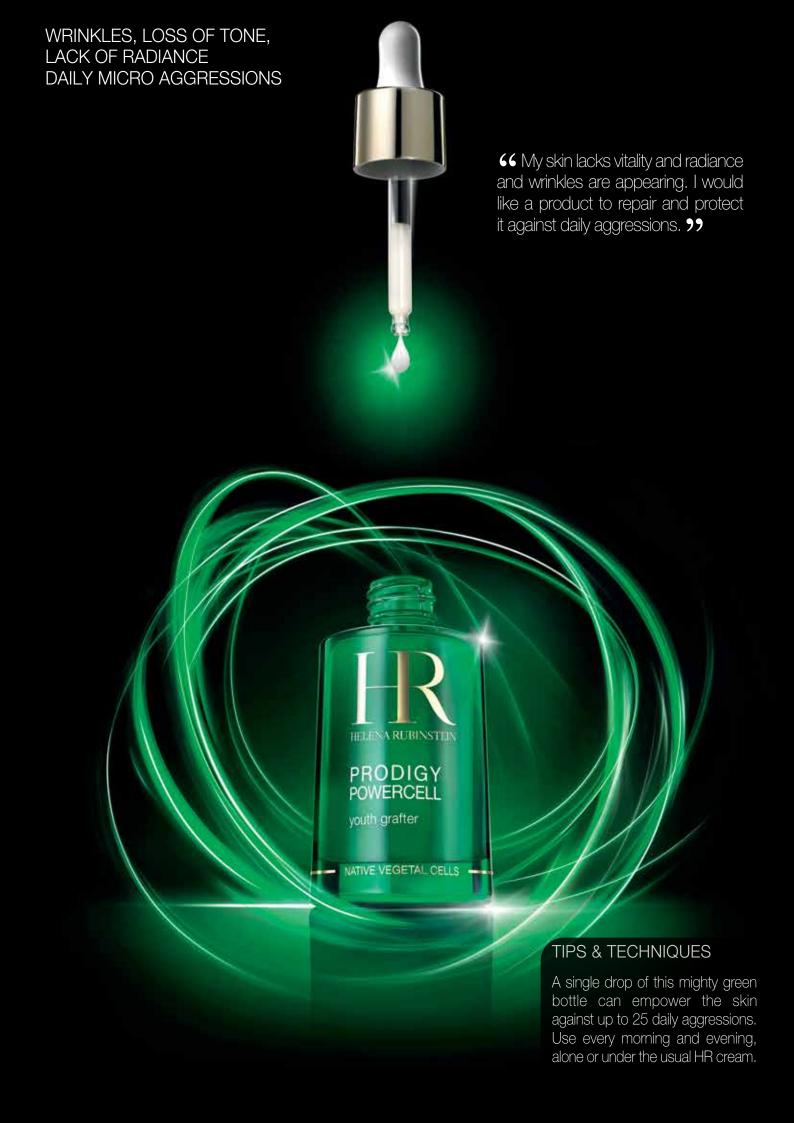

### PRODIGY POWERCELL

The Prodigy franchise, the quintessence of Helena Rubinstein laboratory expertise, is the protagonist in a real scientific challenge: to provide the skin with the vital energy it needs to fight against the effects of time, with high-performance anti-ageing active ingredients. When formulating Prodigy Powercell, Helena Rubinstein laboratories took inspiration from a plant with exceptional survival faculties and have extracted its native vegetal cells, inserting them into the formulas of prodigious skincare.

### **ESSENTIAL POINTS TO REMEMBER**

Prodigy Powercell, a real scientific breakthrough, is a precious treatment for daily repair that stimulates cell renewal giving visible results.

Youth grafter enriched with an exceptional active ingredient: Oceanic Crista.

In addition to spectacular results on the skin in only 5 days, today, we have also proven that a single drop of Prodigy Powercell serum allows to protect the skin against 25 daily different attacks such as day light, tobacco, pollution, wind, stress, etc.

WHO IS IT FOR?

YOUTH GRAFTER

Demanding women from age 30, seeking global anti-ageing care and a serum able to protect her skin against daily aggressions such as day light, tobacco, pollution, stress, etc.

### **RESULTS**

Skin is protected against 25 youth aggressions. In 5 days, the skin looks renewed. Day after day, the effects include: reduced wrinkles, recreated radiance, fortified skin, anti-free radical protection and 24-hour rehydration.