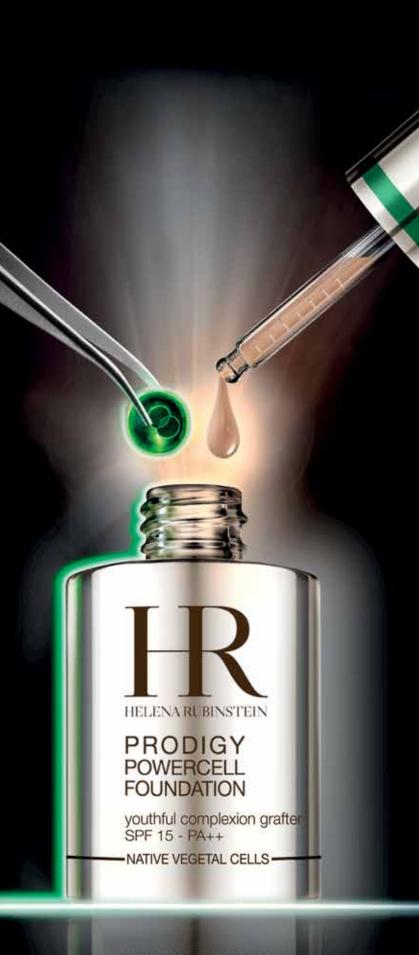

### PRODIGY POWERCELL

The Prodigy franchise, the quintessence of Helena Rubinstein laboratory expertise, is the protagonist in a real scientific challenge: to provide the skin with the vital energy it needs to fight against the effects of time, with high-performance anti-ageing active ingredients. When formulating Prodigy Powercell, Helena Rubinstein laboratories took inspiration from a plant with exceptional survival faculties and have extracted its native vegetal cells, inserting them into the formulas of prodigious skincare.

### NATIVE VEGETAL CELLS OF OCEANIC CRISTA: AN OMNIPOTENT ANTI-AGEING ACTIVE INGREDIENT

Native cells of Oceanic Crista are unique vegetal active ingredients derived from a plant found deep in the ocean. Over centuries, this thousand-year old plant moved onto land. This "life change" drove it to develop incredible faculties of adaptation and survival to resist the hostility of its new natural environment: dryness, light and UV rays. Native Oceanic Crista cells are a real feat of nature, and have been tested against major anti-ageing active ingredients,

#### -NATIVE VEGETAL CELLS:-

youthful complexion grafter SPF 15 - PA++

1.00140141101