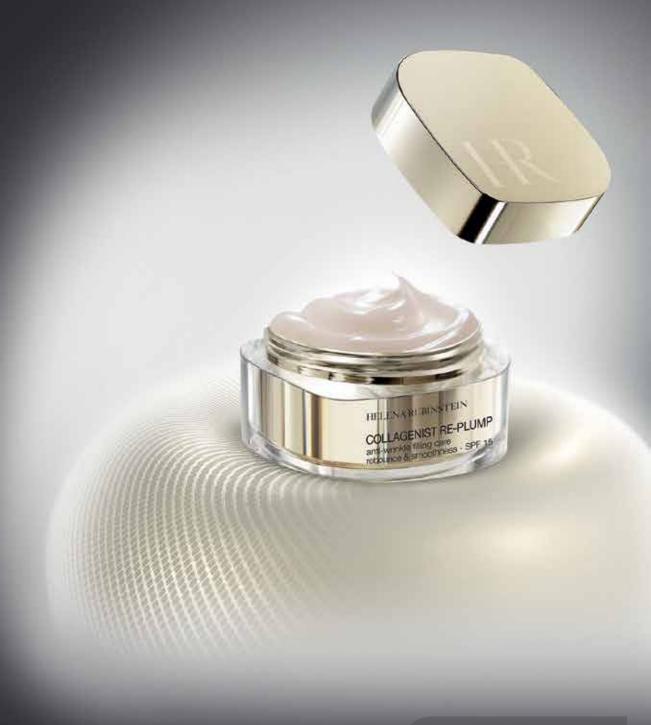

### COLLAGENIST RE-PLUMP

After 12 years of Collagen expertise, HELENA RUBINSTEIN Laboratories spot the "shape-memory" collagens (XII and XVI), key-factor in the deformation and bounce back of the skin. Deteriorating with age; skin loses its original plump, age marks set deeply.

COLLAGENIST RE-PLUMP is the 1<sup>st</sup> cream which has a such technology able to stimulate the synthesis of these "shape memory" collagens for a double action, in-depth and on-surface.

### COLLAGENIST RE-PLUMP DAY CREAM

### ANTI-WRINKLE FILLING CARE -**REBOUNCE & SMOOTHNESS -SPF 15**

- Rebounced and de-wrinkled actions
- IN-DEPTH ACTION (Collagen Reset Complex) Regained substance & elasticity = ability to bounce back
- to youthful shape

  ON-SURFACE ACTION (Replumping Hyaluronate & Hepes): renewed & smoothed skin surface
- Protects skin from UV aggressions and glycation to preserve collagen capital (SPF 15 and Carnosine) immediate skin luminosity (Light Capturing Agents)
  Improved texture for a bounce back effect to the touch
- $\bullet$  Apply in the morning to thoroughly cleansed skin, just
- after Prodigy Powercell serum.