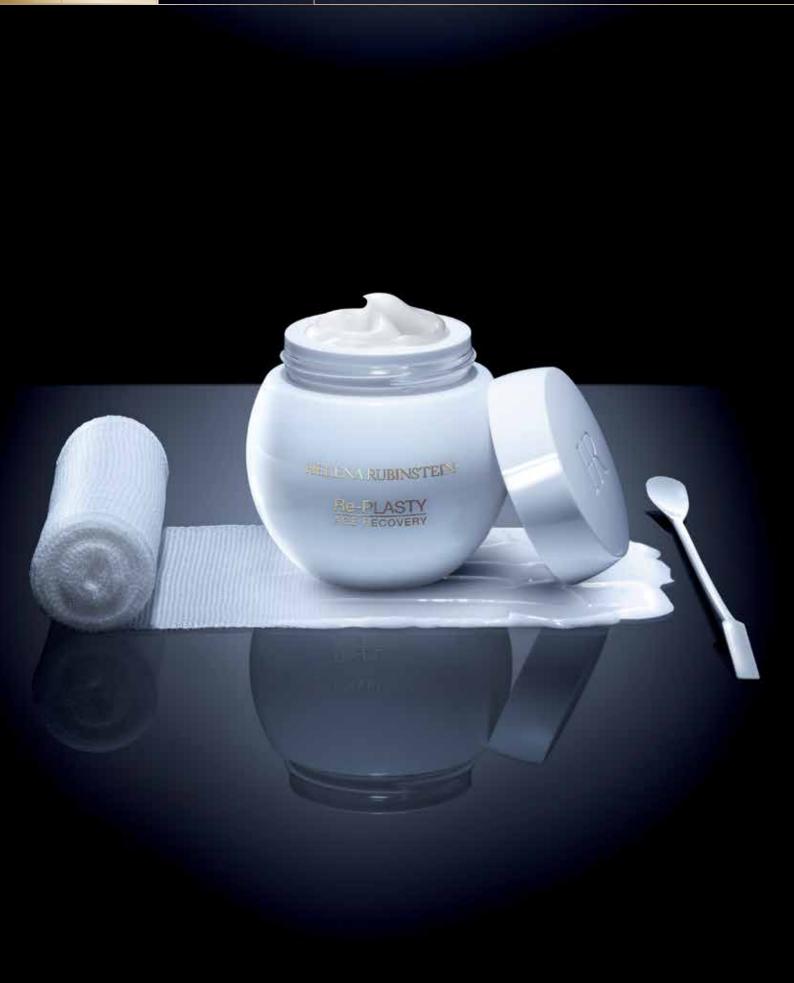

# Re-PLASTY AGE RECOVERY DAY

Re-PLASTY AGE RECOVERY DAY CREAM is the 1st "bandage" textured cream against skin ageing. Helena Rubinstein laboratories and Dr. Pfulg worked hand in hand to provide with exceptional formula while maintaining an amazing sensorial "bandage" texture.

#### **ESSENTIAL POINTS TO REMEMBER**

THE 1ST "BANDAGE" TEXTURED CREAM AGAINST SKIN AGEING to sooth, repair and protect the skin against a broad spectrum of free radicals.

#### **TECHNOLOGY**

ACTI-PLAST SOLUTION, complex formulated with:

- an active fraction of Centella Asiatica, a natural plant extract, well-known in Chinese traditional medicine for its skin soothing and repairing properties. (Also called "Tiger herb" because wounded tigers roll themselves in centella to help healing their scars after fights...)
- D-Panthenol, a highly efficient moisturizing molecule used in cosmetics dermatology (soothes irritated skins). (used in all baby skin cares.)

COMPLETE ANTIOXYDANT COMPLEX: a double association of Vitamin C and E, respectively hydrosoluble and liposoluble, that offers a complementary antioxidative action to protect skin against a broad spectrum of free radicals.

#### **RESULTS**

From the 1st application: skin is instantly soothed and feels more comfortable. It is nourished and hydrated with more luminosity.

Day after day: skin is reinforced and tugging sensations disappear. Wrinkles are reduced and age damages are corrected. The skin is protected from external aggressions and looks visibly younger.