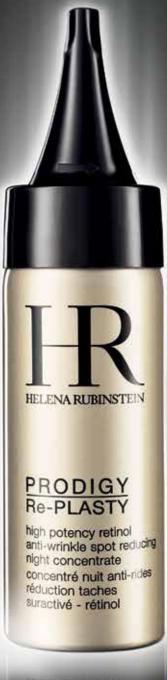

### **HIGH POTENCY RETINOL NIGHT** CONCENTRATE ANTI-WRINKLE DARK SPOT **REDUCTION** • Anti-wrinkle night concentrate Anti-dark

- spots
- Peeling action (Peel Solution), correction etinol anti-wrinkle Vit. E)
- Apply in the evening to thoroughly cleansed skin before Re-Plasty Age Recovery cream