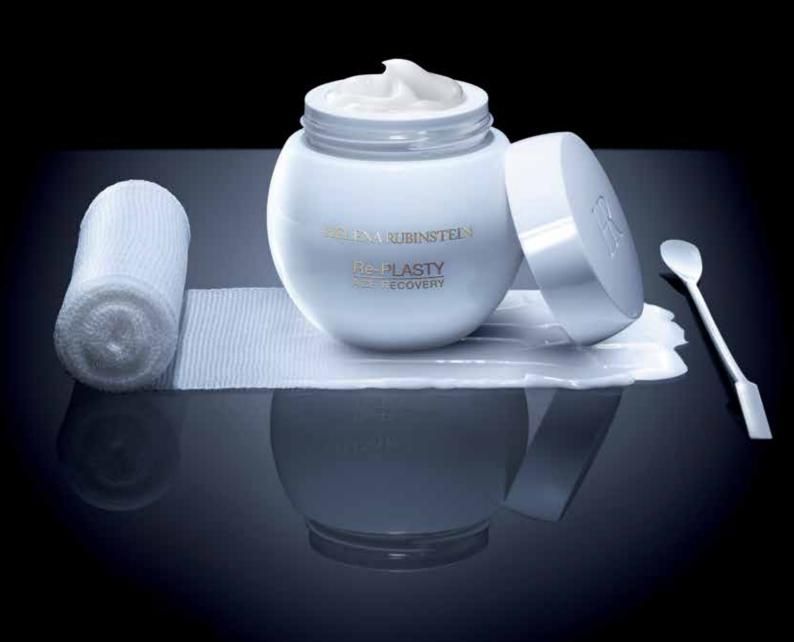

### SKIN SOOTHING REPAIRING **CREAM INTENSE ANTIOXIDANT PROTECTION**

- the 1st "bandage" textured cream against skin ageing
- Day after day, intense repair, instant soothing, active antioxidant protection
- Apply to the thoroughly cleansed face every Day, after the suitable Plasty serum, avoiding the eve contour

### REPAIR **ACCELERATOR NIGHT CREAM**

- · Balm texture with
- a healing effect
   Night after night, it corrects all the scars of ageing: wrinkles, skin damage
- and imperfections
   Apply to the thoroughly cleansed face every evening, after the suitable the eve contour

# Re-PLASTY AGE RECOVERY DAY

Re-PLASTY AGE RECOVERY DAY CREAM is the 1st "bandage" textured cream against skin ageing. Helena Rubinstein laboratories and Dr. Pfulg worked hand in hand to provide with exceptional formula while maintaining an amazing sensorial "bandage" texture.

# Re-PLASTY AGE RECOVERY NIGHT

Helena Rubinstein laboratories have combined their know-how with the medical expertise of Doctor Pfulg, the founder of LACLINIC-MONTREUX, to fine-tune a treatment that takes its inspiration from post-operative aesthetic medicine techniques: Re-Plasty Age Recovery, a night cream that acts as a regeneration accelerator to combat all the scars left by ageing.