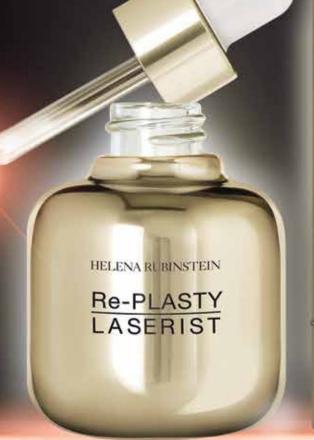

# Re-PLAST

LASERIST

In association with LACLINIC-MONTREUX, Helena Rubinstein laboratories have taken inspiration from laser sessions which are conducted to fine-tune Re-Plasty Laserist, which targets the 3 factors involved in chromatic ageing: dark spots, redness and surface irregularities.

#### **ESSENTIAL POINTS TO REMEMBER**

Instant anti-ageing cosmetic treatment for intense lightening of the complexion and correction of dark spots. Targets the 3 signs of chromatic ageing: dark spots, redness and surface irregularities.

After 8 weeks of use the results are equivalent to a laser session performed at LACLINIC-MONTREUX\*