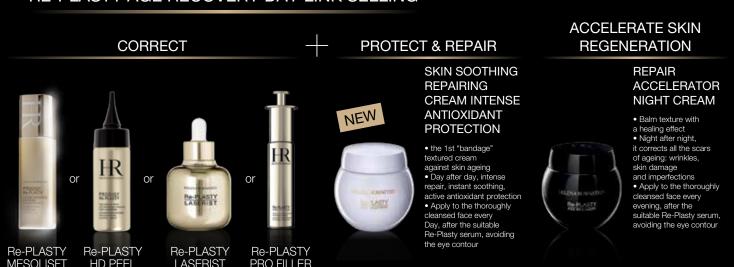

### RE-PLASTY MESOLIFT LINK SELLING

**CORRECT** 

### SKIN SOOTHING REPAIRING **CREAM INTENSE ANTIOXIDANT PROTECTION**

- the 1st "bandage" textured cream against skin ageing
- Day after day, intense repair, instant soothing, active antioxidant protection
- Apply to the thoroughly cleansed face every Day, after the suitable Plasty serum, avoiding the eve contour

### REPAIR **ACCELERATOR NIGHT CREAM**

- · Balm texture with
- a healing effect
   Night after night, it corrects all the scars of ageing: wrinkles, skin damage
- and imperfections
   Apply to the thoroughly cleansed face every evening, after the suitable the eve contour