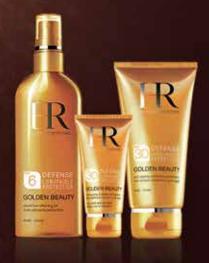

#### **GOLDEN BEAUTY**

ard-ageing suncare protection son solaire protection are-age

sody - corps

# suncare products for sun-kissed skin

#### ANTI-AGEING PROTECTION COMBINING 3 ELEMENTS\*:

- A patented filtering system for extra-broad spectrum protection against UVA and UVB rays.
- A thermo-active micro-organism sourced from ocean's depths.
- Soy extract to stimulate collagen synthesis\*\*.

Enriched with African Baobab tears, these formulas intensely hydrate and soften skin for an even, lasting tan.

#### A SUBLIME TAN

The self-tanning skincare products and Prodigious Gel are equipped with light, melt-in textures, creating a moment of intense sensorial pleasure on application. They dress the skin in a sublime veil of light, whilst leaving it supple, smooth and resplendent with beauty.

Sun Care Anti-ageing Protection

After-sun Face & Body

Prodigious Gel Tan Enhancer

Tinted Self-tanners

Self-tanners Body