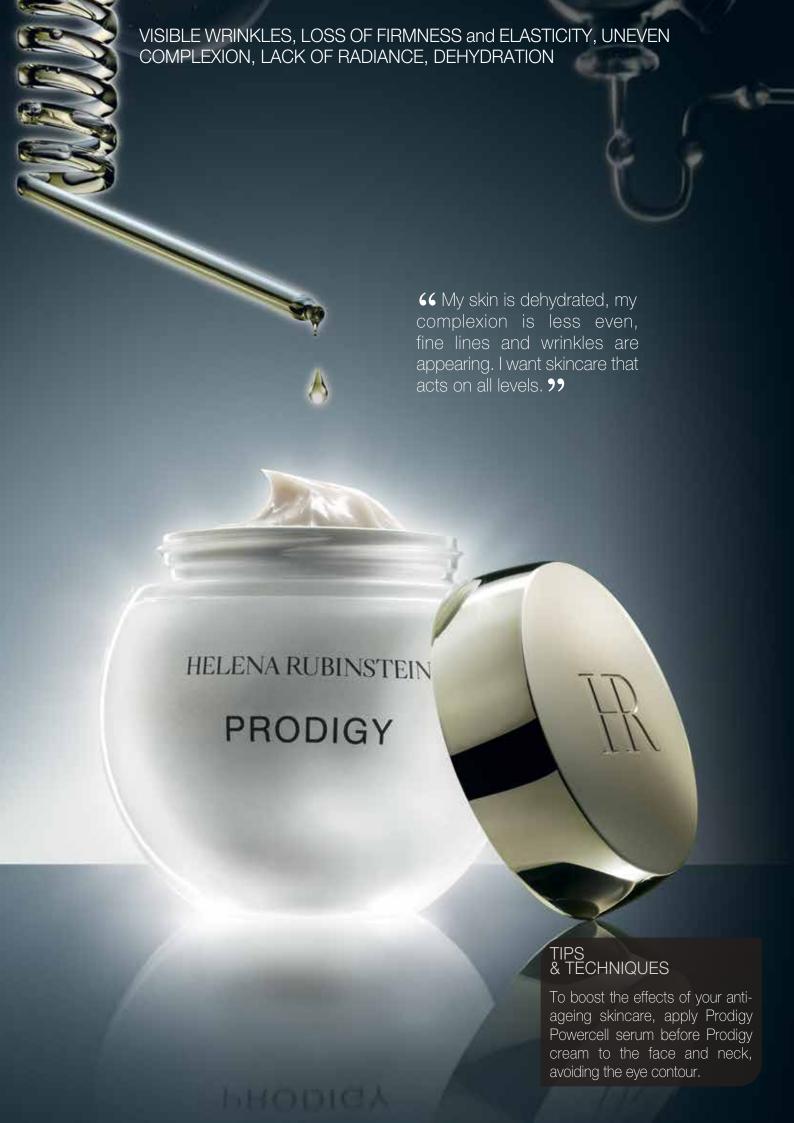

### RODIGY

It all began in 2002. Taking inspiration from the miracle of nature, Helena Rubinstein laboratories invented Prodigy, the 1st global anti-ageing skincare product. More than a million jars were sold throughout the world, making Prodigy into a legend.

This legend now benefits from an additional decade of scientific progress, revealed in Molecular Bio-Sap<sup>TM</sup>, which is very concentrated in vegetal active ingredients. This new synergy of active ingredients targets the 5 fundamental layers of the skin and for the 1st time, even at the deepest dermis.

### **ESSENTIAL POINTS TO REMEMBER**

Global anti-ageing skincare able to target the 5 fundamental layers of the skin, even at the deepest dermis for a deep skin renewal thanks to the Molecular Bio-Sap™.

Now, Prodigy goes one step further for a deep skin renewal. Skin is firmer, smoother and more radiant.

### WHO IS IT FOR?

All women, from 40 years, who want to combat the 5 signs of ageing: wrinkles, loss of firmness and elasticity, uneven complexion, lack of radiance, dehydration.

### FORMULATION SECRET

The new Molecular Bio-Sap<sup>TM</sup> is a unique synergy of 5 supernatural vegetal ingredients which transfuses its vital power all through the 5 fundamental skin layers with an unprecedented action even a the deepest dermis:

### RESULTS

A "youth transfusion" even at the deepest dermis, for a deep skin renewal: intense anti-wrinkle, intense redensification, intense firmness, intense luminosity and intense hydration.

### **UNIQUE FEATURE**

Molecular Bio-Sap™ is stronger, goes deeper and is much more targeted than encapsulated bio-sap. The formula's polysensoriality (legendary sumptuous texture and the delicate notes of white flowers) that has made the Prodigy legend what it is, has stayed the same.