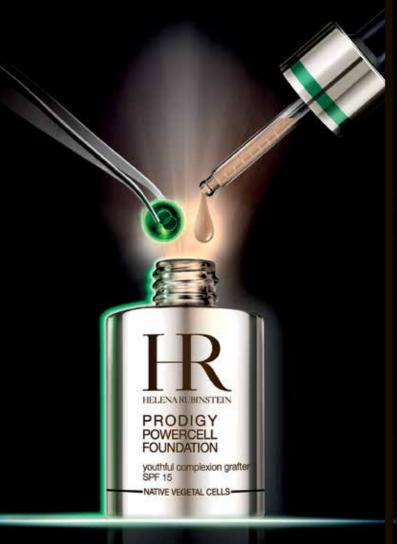

### PRODIGY POWERCELL

The Prodigy franchise, the quintessence of Helena Rubinstein laboratory expertise, is the protagonist in a real scientific challenge: to provide the skin with the vital energy it needs to fight against the effects of time, with high-performance anti-ageing active ingredients. When formulating Prodigy Powercell, Helena Rubinstein laboratories took inspiration from a plant with exceptional survival faculties and have extracted its native vegetal cells, inserting them into the formulas of prodigious skincare.

### **ESSENTIAL POINTS TO REMEMBER**

Prodigy Powercell, a real scientific breakthrough, is a precious treatment for daily repair that stimulates cell renewal giving visible results.

Youth grafter enriched with an exceptional active ingredient: Oceanic Crista.

In addition to spectacular results on the skin in only 5 days, today, we have also proven that a single drop of Prodigy Powercell serum allows to protect the skin against 25 daily different attacks such as day light, tobacco, pollution, wind, stress, etc.

#### -NATIVE VEGETAL CELLS:-

youthful complexion grafter SPF 15 - PA++

1.00140141101