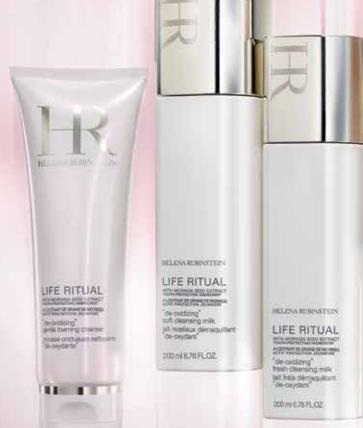

## LIFE RITUAL

Cleansing is a crucial stage in the daily beauty routine; it prepares the skin to receive treatments and optimises their actions and effects. Helena Rubinstein presents a range of six products for daily cleansing to protect the skin's youthfulness. A routine made up of three complementary stages: "OXYGENATE", "FIRM" AND RENEW.

#### **ESSENTIAL POINTS TO REMEMBER**

The daily youth-protecting cleansing routine with "LIFE MORINGA" COMPLEX PERFECTLY CLEAN SKIN THAT IS "OXYGENATED", FIRM AND RENEWED

#### LIFE RITUAL RANGE

#### GENTLE FOAMING CLEANSER

- Delicate, ivory-coloured face cream that transforms into a smooth foam on contact with water.

  All skin types
- Gently cleanses, leaving the skin soft and hydrated. Apply to moist face and rinse

#### FRESH CLEANSING MILK

- Fluid, fresh cleansing milk.

  Normal skin
- Easy to apply, perfectly eliminates make-up, leaving the skin with a fresh sensation

#### SOFT CLEANSING MILK "DE-OXIDIZING"

- Soft, delicate cleansing milk, ophthalmologically tested. Dry or weakened skin
- Čleans and intensely nourishes, leaving the skin soft and smooth. Gently removes make-up from the face and eyes.