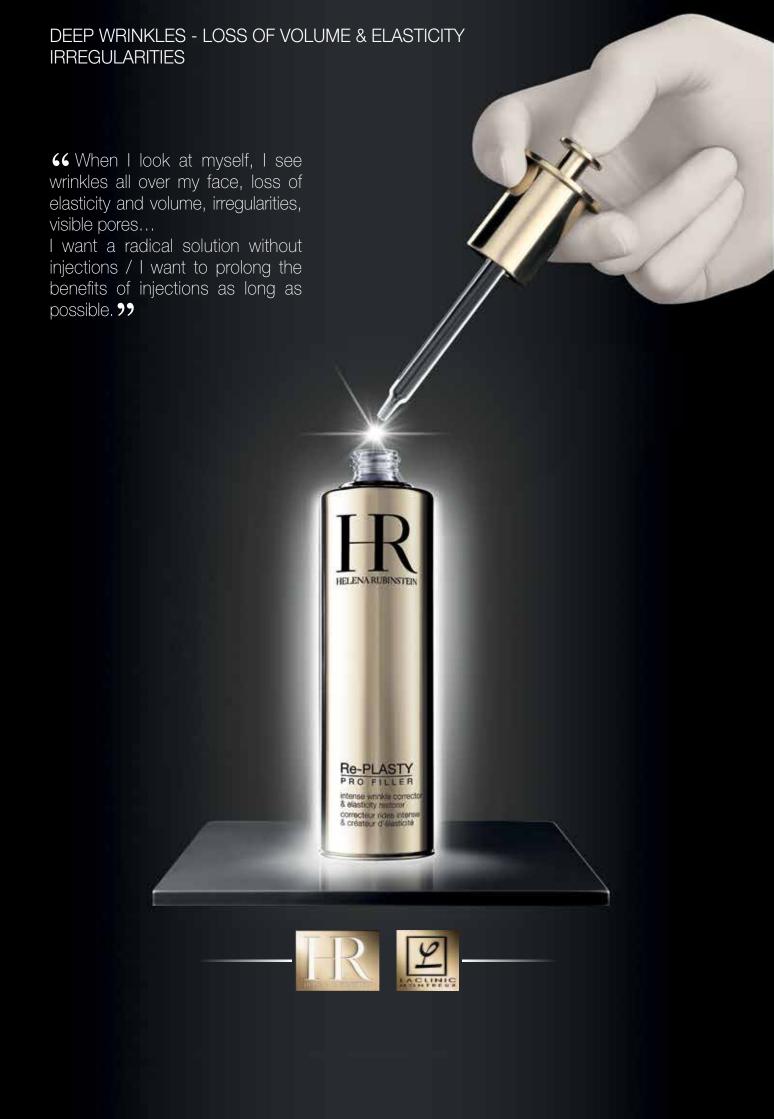

## Re-PLASTY

In association with LACLINIC-MONTREUX, Helena Rubinstein laboratories have taken inspiration from hyaluronic acid injections to develop Re-Plasty Pro Filler, which targets deep wrinkles, loss of elasticity and volume and irregularities.

#### **ESSENTIAL POINTS TO REMEMBER**

Instant anti-ageing cosmetic treatment to fill deep wrinkles, restore volume and elasticity and to correct irregularities.

The efficacy of one hyaluronic acid injection at LACLINIC-MONTREUX. Transforming texture for an instant visible ideal plasticity.

#### WHO IS IT FOR?

For all demanding women seeking instant results and who are ready to pay the price of efficacy to fight against: DEEP WRINKLES, LOSS OF VOLUME AND ELASTICITY, IRREGULARITIES.

For women who want a radical solution without injections OR for women who want to prolong the benefits of injections as long as possible.

#### FORMULATION SECRET

Inspired by this aesthetic medicine technique, Helena Rubinstein laboratories have associated the filler solution and LR2412 (4%) to bring and stimulate the synthesis of hyaluronic acid into the skin:

FILLER-SOLUTION: An innovative association of hyaluronic acid in high concentration and cutting-edge re-plumping molecules to fill wrinkles and to bring volume and elasticity to the skin.

LR 2412(4%): A surgical precision with a cutting-edge anti-ageing molecule with 17 patents able to boost the metabolism of the hyaluronic acid at 2 levels\* of the skin for a filling effect catalyzer.

#### RESULTS

Instantly, wrinkles are smoothed, skin is moisturized, elasticity is restored. Day after day, deep wrinkles are reduced, skin is re-plumped with ideal plasticity.

#### DIRECTIONS FOR USE

Apply Re-PLASTY PRO FILLER concentrate in the morning and evening to the whole face and neck, avoiding the eye contour. In the morning, apply it with an additional Re-PLASTY day cream (Mesolift cosmetic or HD peel according to the customer's needs).