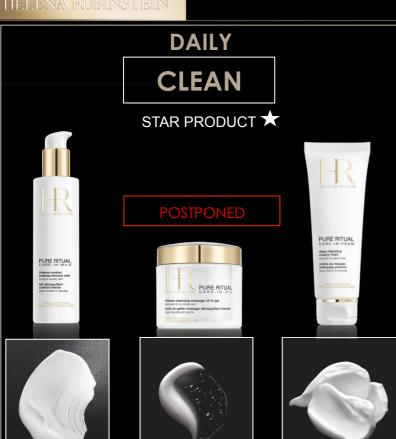

# BRAND NEW CLEANSERS RANGE AND BENEFITS

PURE RITUAL CARE-IN-LOTION: Skin perfecting lotion - Refined pores & texture - radiant skin tone

PURE RITUAL CARE-IN-MILK: Intense comfort make-up remover milk – Toned & velvety skin

PURE RITUAL CARE-IN-FOAM: Deep cleansing creamy foam - Smooth & radiant skin

PURE RITUAL CARE-IN-PEEL: Glow renewal double black peel – Resurfaced & hydrated skin

PURE RITUAL **CARE-IN-OIL**: Cleansing massage sublime oil-in-gel – Plumped & nourished skin

Postponed

# **DAILY**