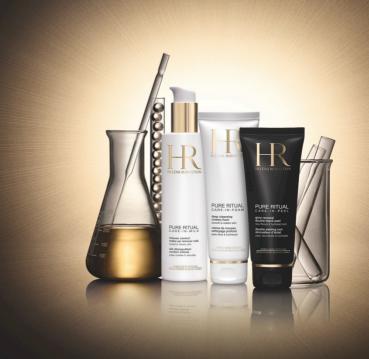

# BRAND NEW CLEANSERS RANGE AND BENEFITS

PURE RITUAL CARE-IN-LOTION: Skin perfecting lotion - Refined pores & texture - radiant skin tone

PURE RITUAL CARE-IN-MILK: Intense comfort make-up remover milk – Toned & velvety skin

PURE RITUAL CARE-IN-FOAM: Deep cleansing creamy foam - Smooth & radiant skin

PURE RITUAL CARE-IN-PEEL: Glow renewal double black peel – Resurfaced & hydrated skin

PURE RITUAL **CARE-IN-OIL**: Cleansing massage sublime oil-in-gel – Plumped & nourished skin