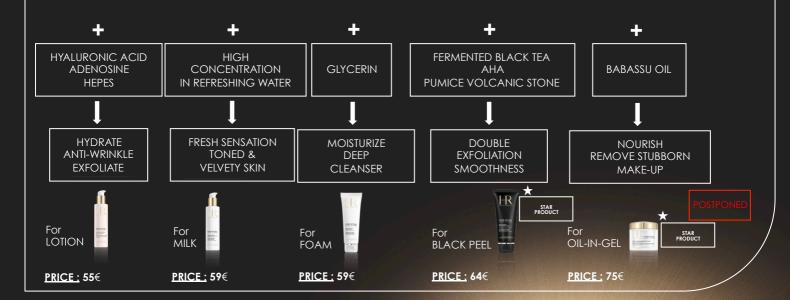

# BRAND NEW CLEANSERS RANGE AND BENEFITS

PURE RITUAL CARE-IN-LOTION: Skin perfecting lotion - Refined pores & texture - radiant skin tone

PURE RITUAL CARE-IN-MILK: Intense comfort make-up remover milk – Toned & velvety skin

PURE RITUAL CARE-IN-FOAM: Deep cleansing creamy foam - Smooth & radiant skin

PURE RITUAL CARE-IN-PEEL: Glow renewal double black peel – Resurfaced & hydrated skin

PURE RITUAL **CARE-IN-OIL**: Cleansing massage sublime oil-in-gel – Plumped & nourished skin

# **TECHNOLOGY** (OUTSIDE CLEANSING + INSIDE CLEANSING)

PURE RITUAL COMPLEX COMMON TO THE FULL RANGE

- Magnetic textures + Glycolic acid = Eliminates environmental & cellular impurities (OUTSIDE)
- Black and white rice extract + Yeast extract = Cell auto-cleansing & cell reactivation (INSIDE)

Technology

**HYALURONIC ACID** to

and **HEPES** to exfoliate.

hydrate, **ADENOSINE** known

for its anti-wrinkles properties

**Texture** 

- Pink, translucent aqueous lotion.

- Silky white milk
- Non-greasy fresh feel
- 60% of water

# Texture

- -White translucent gel-cream with golden particles
- -Transforming gel texture which becomes oil.

# <u>Texture</u>

- White cream
- A gentle massage

# Technology

60% OF WATER for a fresh & light sensation

## Technology **BABASSU OIL**

to nourish & soften the skin

### **Technology**

**GLYCERIN** to retain water at the surface and preserve the Hydro-lipidic film.

- -Avoid the eye contour -Rinse off with water
- All skin types - Once a day

### **Technology**

HIGHER CONCENTRATION IN IN BLACK TEA

FERMENTED BLACK TEA for smoothness & radiance, AHA for chemical exfoliation and

**PUMICE VOLCANIC STONE for** mechanical exfoliation