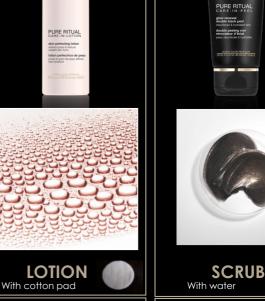

# BRAND NEW CLEANSERS RANGE AND BENEFITS

PURE RITUAL CARE-IN-LOTION: Skin perfecting lotion - Refined pores & texture - radiant skin tone

PURE RITUAL CARE-IN-MILK: Intense comfort make-up remover milk – Toned & velvety skin

### **Technology**

HIGHER CONCENTRATION IN IN BLACK TEA

FERMENTED BLACK TEA for smoothness & radiance, AHA for chemical exfoliation and

**PUMICE VOLCANIC STONE for** mechanical exfoliation

# Use

- Apply on dry skin for transforming texture
- Avoid the eye contour
- Rinse off with water
- -All skin types
- Twice a week