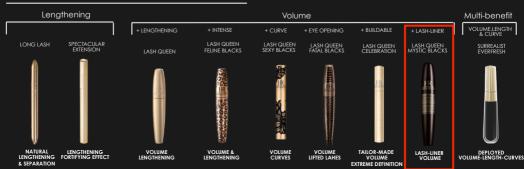

ontrast)
- 3) TIP = "coma" effect (intensity at the outer corner)
- EBONY-BLACK FORMULA:

ULTRA – BLACK PIGMENTS = Intense make-up SOFT WAXES+TEXTURIZING AGENT = Instant deposit

### USE

# - NEW APPLICATION GESTURE

One side to create between lashes tattoo effect (side 1). One side to accentuate lash-line by contrast (side 2). Tip to catch short outer corner lashes (side 3).

#### DESIGN

- UNIQUE METALLIC JEWEL-LIKE OBJECT
- INSPIRED BY A  ${f TRIBAL\ TALISMAN\ }$  NECKLACE
- WOOD-LIKE TEXTURE ON METALLIC PACK & PALE-GOLD JEWEL RING

## **PRICE**

-PPI: 33 euros / 7ml

# HOOK "Do you know how to get voluminous lash-liner effect without sharp line?"

THE 1st LASH-LINER VOLUME

MASCARA

& THE POWER OF BLACK

TO REVEAL THE DEEP MYSTERY

OF THE EYES



# HELENA RUBINSTEIN MASCARA GEOGRAPHY



**K**1

# SALES SCENARIO

Hook

HOOK PHRASE "Do you know how to get voluminous lash-liner effect without sharp line?"

(While presenting the product to the customer)

Presenting The product

" This is the new mascara

by Helena Rubinstein: LASH QUEEN MYSTIC BLACKS MASCARA, THE 1st LINER INTENSITY VOLUME MASCARA, that provides volume & accentuate lash-line without sharp line. This exclusive breakthrough can be achieved thanks t the combination of its exclusive DOUBLE RITUAL BRUSH & its EBONY BLACK FORMULA.

The bristle side will provide an ultra-charge at the lash-line, even between lashes, like a tattoo, to recreate the illusion of a liner. The comb side will define and separate the tips to emphasize the intensity at the roots by contrast, and then, the tip of the brush will catch the ou