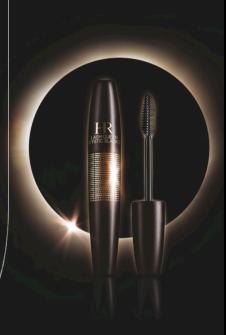

# LASH QUEEN MYSTIC BLACKS

THE LASH-LINER VOLUME MASCARA

#### DESIGN

- UNIQUE METALLIC JEWEL-LIKE OBJECT
- INSPIRED BY A  ${f TRIBAL\ TALISMAN\ }$  NECKLACE
- WOOD-LIKE TEXTURE ON METALLIC PACK & PALE-GOLD JEWEL RING

# HOOK "Do you know how to get voluminous lash-liner effect without sharp line?"

THE 1st LASH-LINER VOLUME

MASCARA

& THE POWER OF BLACK

TO REVEAL THE DEEP MYSTERY

OF THE EYES