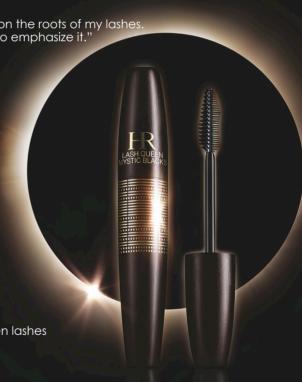

#### **EXCLUSIVE PATENTED BRUSH**

- 1) BRISTLE SIDE = "BETWEEN LASHES" TATTOO EFFECT
- •Ultra-charge at the lash-line between lashes
- 2) COMB SIDE = ACCENTUATE THE INTENSITY AT THE ROOTS BY CONTRAST
- •Tips defined & separated
- 3) TIP OF THE BRUSH = "COMA" EFFECT
- •Intensity at the outer-corner

#### **APPLICATION**

Apply the mascara from the roots to the tips:

- BRISTLE SIDE (1)= charge the roots of the lashes + tattoo effect between lashes
- COMB SIDE (2)= define the top-half of the lashes
- TIP (3) = catch the outer corner short lashes (coma effect)

by Helena Rubinstein: LASH QUEEN MYSTIC BLACKS MASCARA, THE 1st LASH- LINER VOLUME MASCARA, that provides volume & accentuate lash-line without sharp line. This exclusive breakthrough can be achieved thanks to the combination of its exclusive DOUBLE RITUAL BRUSH & its EBONY BLACK FORMULA.

The bristle side will provide an ultra charge at the lash-line even between lashes, like a tattoo, to recreate the illusion of a liner. The comb side will define and separate the tips to emphasize the intensity at the roots by contrast, and then, the tip of the brush will catch the outer corner short lashes to recreate the "coma" effect.