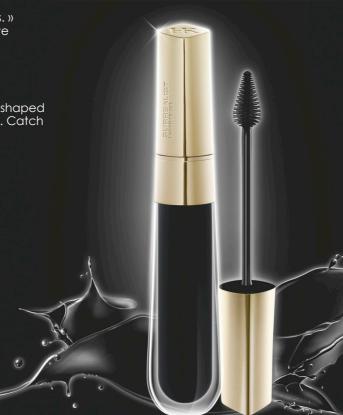

#### **APPLICATION**

Apply the mascara from the roots to the tips. Use the larger rounded-shaped part to deposit charge, deploy graphically the fringe, with separation. Catch the short lashes (inner and outer corner) with the thin brush end.

#### EXCLUSIVE ELASTOMER BRUSH SHAPED IN A COROLLA PATTERN

•Lash fringe deployed like a fan

#### **UNIQUE LUXURIOUS DESIGN**

Premium drop-shaped bottle that embodies the Everfresh technology