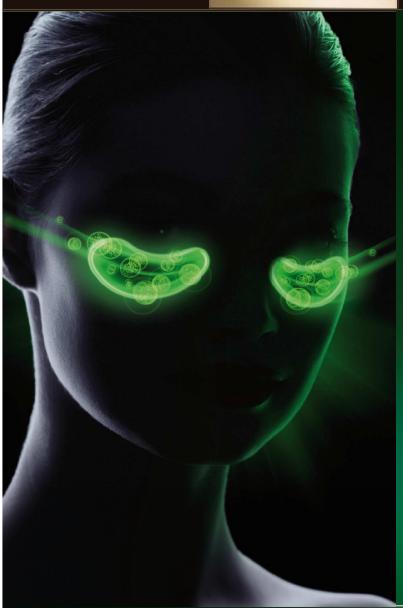

## PRODIGY POWERCELL EYE URGENCY

YOUTH GRAFTER
THE SOS EYE PATCH

1 APPLICATION = 15 DAYS OF EYE CARE TREATMENT

INSTANT DE-PUFFING INSTANT SMOOTHING INSTANT LIFTING EFFECT

A second skin eye patch, with the Bio-Cellulose Technology Allied to the power of Oceanic Crista for a youth grafting of the eye contour

## PRODIGY POWERCELL EYE URGENCY THE SOS EYE PATCH

THE SECOND SKIN EFFECT
FOR AN INSTANT
YOUTH GRAFTING
OF THE EYE CONTOUR:

INSTANT DE-PUFFING
INSTANT SMOOTHING
INSTANT LIFTING EFFECT