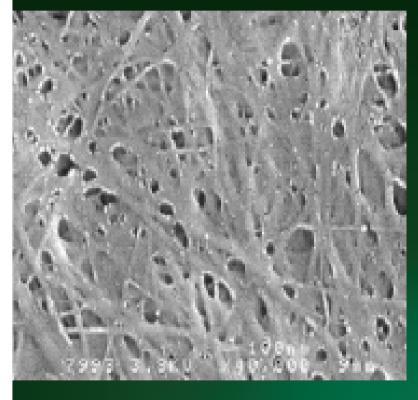

# PRODIGY POWERCELL EYE URGENCY THE SOS EYE PATCH

**BIO-CELLULOSE** 

Bio-cellulose patch (photo internal use only)

Bio-cellulose: dense network of fibres possessing a 3D structure similar to the layers of reticular tissue in the skin with exclusive properties:

## PRODIGY POWERCELL EYE URGENCY THE SOS EYE PATCH

**BIO-CELLULOSE** 

Bio-cellulose (photo internal use only)

What is Bio-cellulose?

A special type of cellulose made only by aerobic fermentation of Acetobacteria: