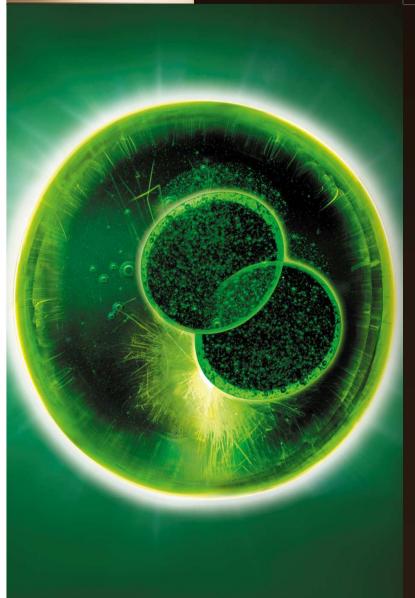

### POWER OF NATURE

**Description:** cutting-edge technique in the field of nature and vegetal cells (vegetal stem cells, bio-sap) which plays a role in cell regeneration and stem cell grafting to renew aged and damaged cells.

**Technological feat:** preserving the power of these cells, whose lifespan is very limited

**Keywords**: Cellular Regeneration

### PRODIGY PIONEER OF HIGH TECH NATURALITY

2002

ENCAPSULATED **BIO SAP** 

**PRODIGY** 

BIO-MATIRCE™ PLANT TISSUE EXTRACTS IN EMBRYONIC STATE

PRODIGY TISSULAR

BIO-SEVE EXTRÊME™ NATIVE VEGETAL CELLS OF SEQUOIA & VIGNA FLOWERS

PRODIGY EXTREME

2010

**VEGETAL STEM CELLS** OF OCEANIC CRISTA

**PRODIGY POWERCELL** 

2012

**MOLECULAR** BIO-SAP

THE NEW **PRODIGY** 

EXCEPTIONAL RESULTS PRODIGY POWERCELL
THE RANGE