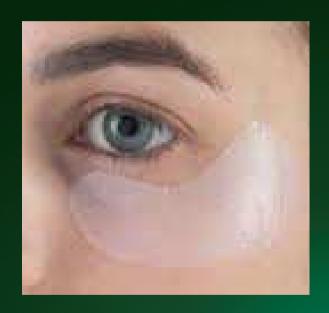

# PRODIGY POWERCELL EYE URGENCY THE SOS EYE PATCH

**BIO-CELLULOSE** 

Bio-cellulose patch (photo internal use only)

Bio-cellulose: dense network of fibres possessing a 3D structure similar to the layers of reticular tissue in the skin with exclusive properties:

## PRODIGY POWERCELL EYE URGENCY THE SOS EYE PATCH

**BIO-CELLULOSE** 

Bio-cellulose (photo internal use only)

What is Bio-cellulose?

A special type of cellulose made only by aerobic fermentation of Acetobacteria: