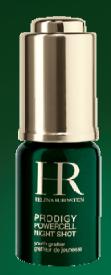

For an intense repair and regeneration of your skin during each phase of the night, apply Prodigy Powercell Night Shot, 5 times more concentrated in Vegetal Stem Cells than the serum\*.

For the eye contour, apply Prodigy Powercell Eye Care for an immediate visibly younger and regenerated gaze. »