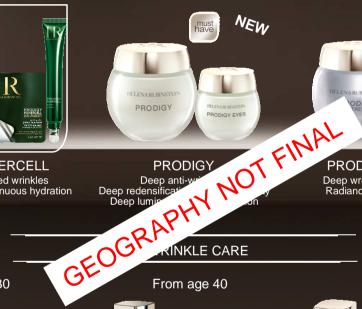

### HR SKINCARE GEOGRAPHY

1<sup>ST</sup> 2012 SEMESTER

#### From age 30

#### Fortified skin - reduced wrinkles Radiance revealed – Continuous hydration

From age 30

PRODIGY POWERCELL

#### From age 40

#### From age 50

#### PRODIGY EXTREME

Deep wrinkles smoothed - Density Radiance – Extreme nourishment

From age 40

High Hydration– Anti-ageing Densifying - Smoothing