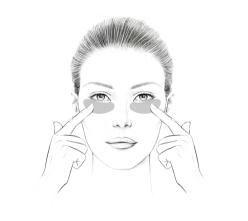

Apply the patch close to the inside corner of the eye, taking care to cover the whole lower area of the eye contour (including the bag). Dual use on either side depending on area of need.

Leave for 15 minutes then remove the patch.