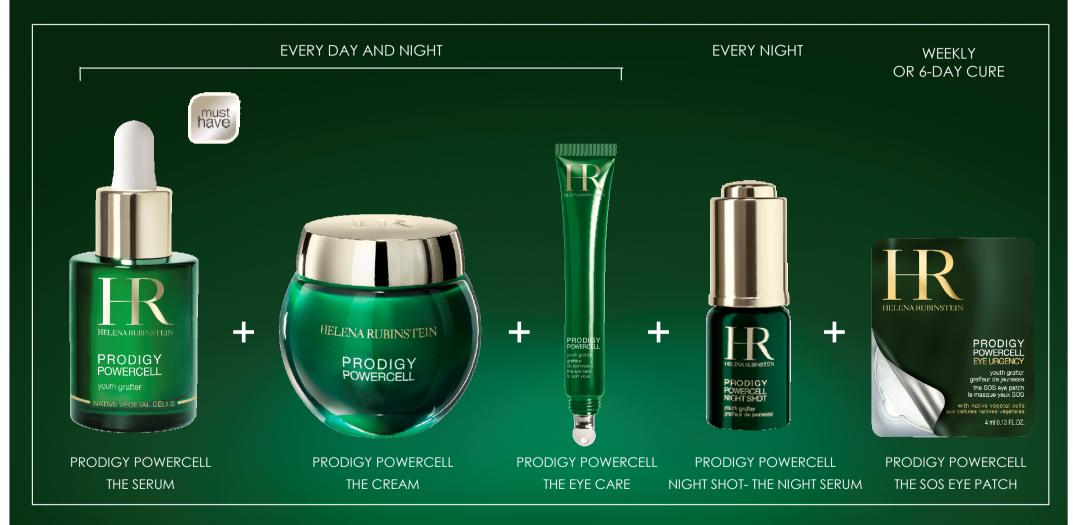

### PRODIGY POWERCELL

A COMPLETE RANGE FOR VISIBLE SIGNS OF YOUNGER SKIN

the serum

the night serum

the cream

the eye care

the eye mask

#### THE PRODIGY POWERCELL SKINCARE ROUTINE