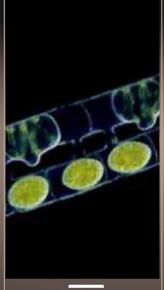

# PRODIGY POWERCELL EYE URGENCY THE SOS EYE PATCH

**BIO-CELLULOSE** 

Bio-cellulose patch (photo internal use only)

Bio-cellulose: dense network of fibres possessing a 3D structure similar to the layers of reticular tissue in the skin with exclusive properties:

## PRODIGY POWERCELL EYE URGENCY THE SOS EYE PATCH

**BIO-CELLULOSE** 

Bio-cellulose (photo internal use only)

What is Bio-cellulose?

A special type of cellulose made only by aerobic fermentation of Acetobacteria: