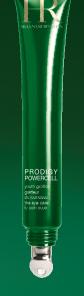

## PRODIGY POWERCELL EYE URGENCY

YOUTH GRAFTER
THE SOS EYE PATCH

1 APPLICATION = 15 DAYS OF EYE CARE TREATMENT

INSTANT DE-PUFFING INSTANT SMOOTHING INSTANT LIFTING EFFECT

A second skin eye patch, with the Bio-Cellulose Technology Allied to the power of Oceanic Crista for a youth grafting of the eye contour

## PRODIGY POWERCELL EYE URGENCY THE SOS EYE PATCH

THE SECOND SKIN EFFECT
FOR AN INSTANT
YOUTH GRAFTING
OF THE EYE CONTOUR:

INSTANT DE-PUFFING
INSTANT SMOOTHING
INSTANT LIFTING EFFECT

1 pair of patch