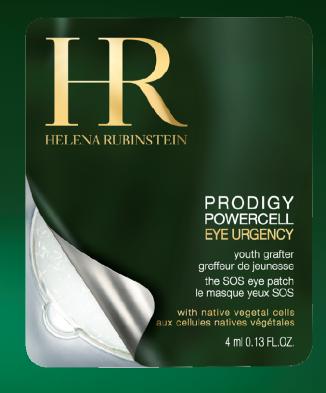

## PRODIGY POWERCELL EYE URGENCY THE SOS EYE PATCH

2012

HR CONTINUES TO DRIVE INNOVATION FORWARD

## PRODIGY POWERCELL EYE URGENCY THE SOS EYE PATCH

## PRODIGY POWERCELL EYE URGENCY

YOUTH GRAFTER
THE SOS EYE PATCH

1 APPLICATION = 15 DAYS OF EYE CARE TREATMENT

INSTANT DE-PUFFING INSTANT SMOOTHING INSTANT LIFTING EFFECT

A second skin eye patch, with the Bio-Cellulose Technology Allied to the power of Oceanic Crista for a youth grafting of the eye contour