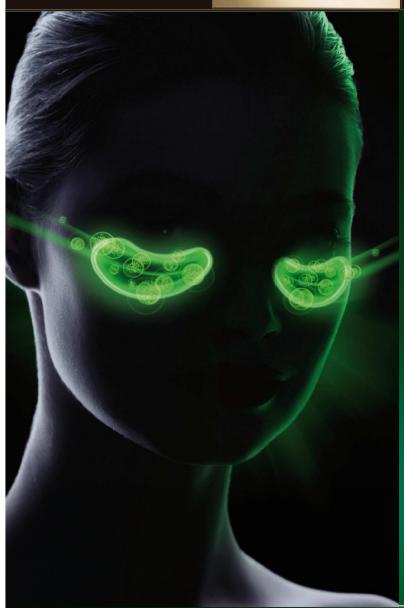

## PRODIGY POWERCELL EYE URGENCY

YOUTH GRAFTER
THE SOS EYE PATCH

1 APPLICATION = 15 DAYS OF EYE CARE TREATMENT

INSTANT DE-PUFFING INSTANT SMOOTHING INSTANT LIFTING EFFECT

A second skin eye patch, with the Bio-Cellulose Technology Allied to the power of Oceanic Crista for a youth grafting of the eye contour

## PRODIGY POWERCELL EYE URGENCY THE SOS EYE PATCH

THE SECOND SKIN EFFECT
FOR AN INSTANT
YOUTH GRAFTING
OF THE EYE CONTOUR:

INSTANT DE-PUFFING
INSTANT SMOOTHING
INSTANT LIFTING EFFECT