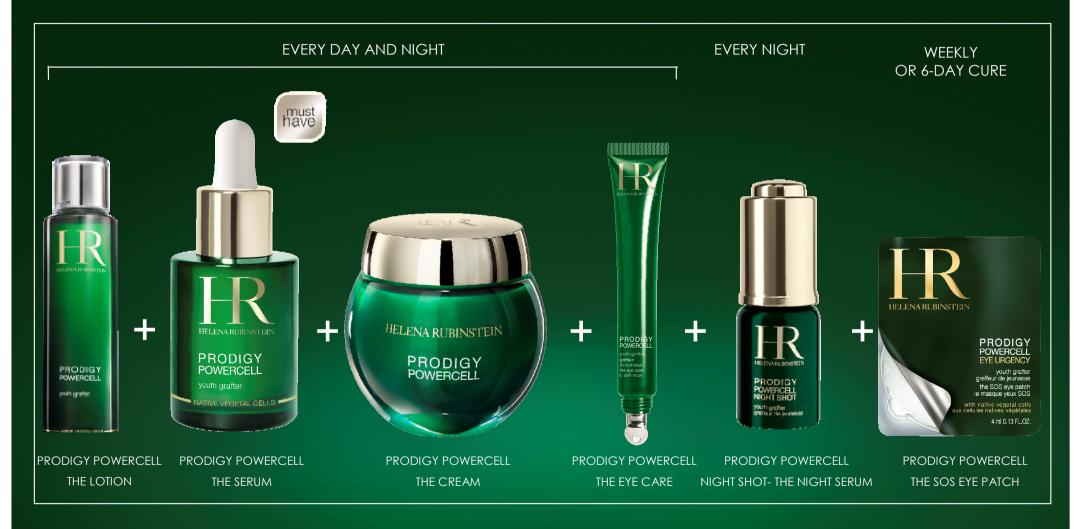

## PRODIGY POWERCELL

A COMPLETE RANGE FOR VISIBLE SIGNS OF YOUNGER SKIN JAPAN VERSION

the lotion

the serum

the night serum

the cream

the eye care

the eye mask

### PRODIGY POWERCELL

A COMPLETE RANGE FOR VISIBLE SIGNS OF YOUNGER SKIN CHINA VERSION

the eye mask

SINCE 1902

At the end of the cure, enhanced results on: the signs of tiredness are reduced, eye contour is decongested, puffiness and dark circles are reduced. The eye contour area is lifted and smoothed.

For a daily optimal efficiency, apply in the morning Prodigy Powercell Lotion, Serum and Cream to the whole face and neck to visibly rejuvenate your skin, fortifying and moisturizing continuously.

For an intense repair and regeneration of your skin during each phase of the night, apply Prodigy Powercell **Night Shot**, 5 times more concentrated in Vegetal Stem Cells than the serum\*.

For the eye contour, apply Prodigy Powercell Eye Care for an immediate visibly younger and regenerated gaze. »

Treat

WEEKLY OR 6-DAY CURE

**EVERY DAY & NIGHT** 

**EVERY NIGHT** 