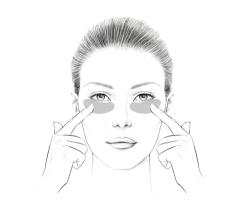

# PRODIGY POWERCELL EYE URGENCY THE SOS EYE PATCH SPECIFIC RITUAL

1- MICROCIRCULATION ACTIVATION

2- PATCH APPLICATION

3- SMOOTHING

4- TAPPING MOVEMENTS

Working on both eyes at the same time, tap gently and rapidly on the skin around the eye to activate the microcirculation.

Apply the patch close to the inside corner of the eye, taking care to cover the whole lower area of the eye contour (including the bag). Dual use on either side depending on area of need.

Leave for 15 minutes then remove the patch.

Using repetitive, simultaneous strokes, smooth the excess product from the inside corner of the eye towards the outside to drain and decongest the eye contour area (arches and bags).

Again use rapid, gentle tapping movements to stimulate the contour of both eyes simultaneously and ensure optimum penetration.