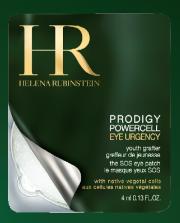

# PRODIGY POWERCELL EYE URGENCY THE SOS EYE PATCH

2012

HR CONTINUES TO DRIVE INNOVATION FORWARD

# PRODIGY POWERCELL EYE URGENCY THE SOS EYE PATCH

# PRODIGY POWERCELL EYE URGENCY

YOUTH GRAFTER
THE SOS EYE PATCH

1 APPLICATION = 15 DAYS OF EYE CARE TREATMENT

INSTANT DE-PUFFING INSTANT SMOOTHING INSTANT LIFTING EFFECT

A second skin eye patch, with the Bio-Cellulose Technology Allied to the power of Oceanic Crista for a youth grafting of the eye contour