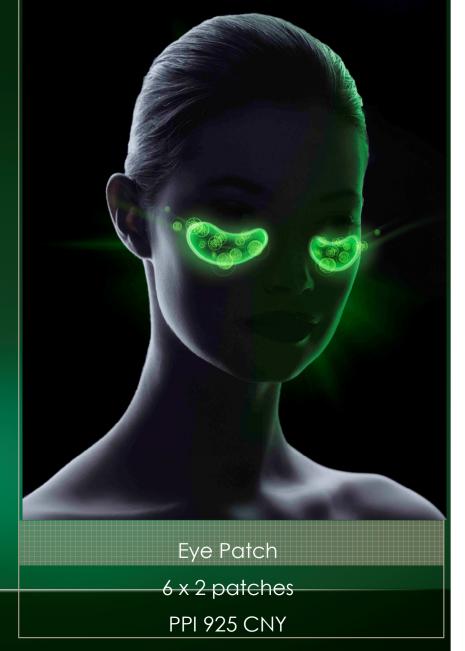

## PRODIGY POWERCELL EYE PATCH

PRICE POSITIONNING - CHINA

| 4         |          |                                                   |            |          |
|-----------|----------|---------------------------------------------------|------------|----------|
| 1 280 CNY | HR       | PRODIGY POWERCELL EYE<br>MASK                     | Eye Patch  | 6 pairs  |
| 1 200 CNY | LAUDER   | Perfectionist Eye Patch                           | Eye Patch  | 8 pairs  |
| 1 020 CNY | GUERLAIN | Super Aqua Mask                                   | Eye Mask   | 6 U      |
| 1 000 CNY | LANCOME  | Absolue Premium BX Mask                           | Cloth Mask | 6 U      |
| 925 CNY   | HR       | Prodigy Powercell Eye<br>Patches                  | Eye Patch  | 6 pairs  |
| 720 CNY   | DIOR     | Capture Totale Multi-<br>Perfection Eyezone patch | Eye Patch  | 12 pairs |
| 720 CNY   | LANCOME  | Primordiale Cell Defense Eye<br>Mask              | Eye Mask   | 8 pairs  |
| 680 CNY   | SK-II    | Signs Eye mask                                    | Eyepatch   | 14 pairs |
| 600 CNY   | SHISEIDO | Pure Retinol Intensive<br>Revitalizing Face Mask  | Eye Patch  | 8 pairs  |