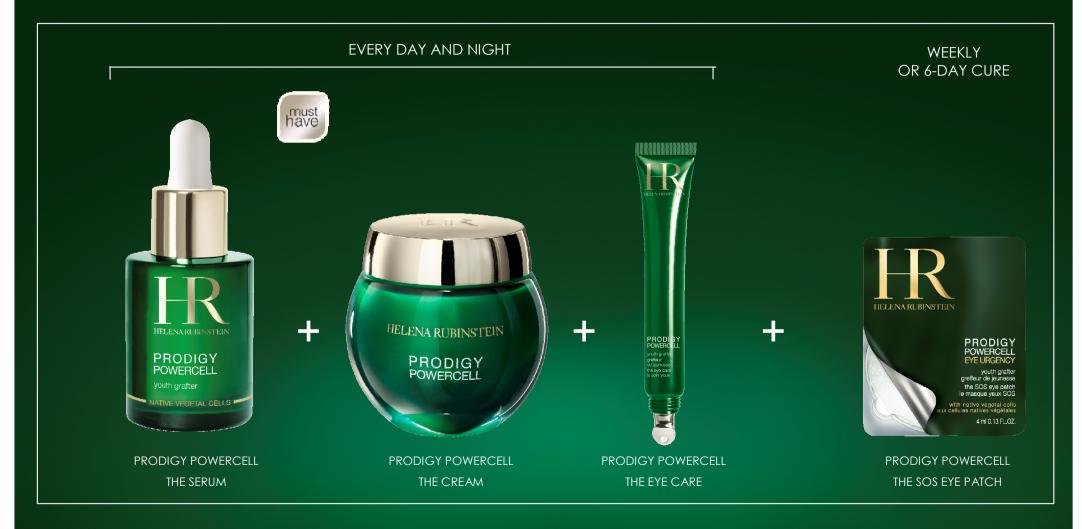

# PRODIGY POWERCELL EYE URGENCY

YOUTH GRAFTER
THE SOS EYE PATCH

1 APPLICATION = 15 DAYS OF EYE CARE TREATMENT

INSTANT DE-PUFFING INSTANT SMOOTHING INSTANT LIFTING EFFECT

A second skin eye patch, with the Bio-Cellulose Technology Allied to the power of Oceanic Crista for a youth grafting of the eye contour

# PRODIGY POWERCELL EYE URGENCY THE SOS EYE PATCH

THE SECOND SKIN EFFECT
FOR AN INSTANT
YOUTH GRAFTING
OF THE EYE CONTOUR:

INSTANT DE-PUFFING
INSTANT SMOOTHING
INSTANT LIFTING EFFECT

# PRODIGY POWERCELL EYE URGENCY THE SOS EYE PATCH

**BIO-CELLULOSE** 

Bio-cellulose patch (photo internal use only)

Bio-cellulose: dense network of fibres possessing a 3D structure similar to the layers of reticular tissue in the skin with exclusive properties:

# PRODIGY POWERCELL EYE URGENCY THE SOS EYE PATCH

**BIO-CELLULOSE** 

Bio-cellulose (photo internal use only)

What is Bio-cellulose?

A special type of cellulose made only by aerobic fermentation of Acetobacteria: