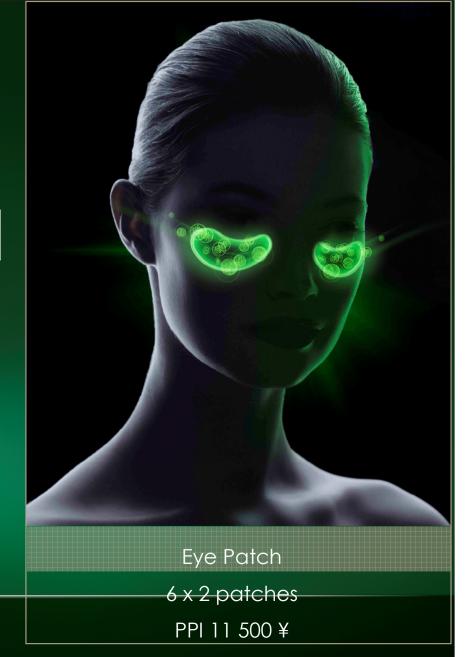

## PRODIGY POWERCELL EYE PATCH

PRICE POSITIONNING - JAPAN

| 15 750 JPY | LAUDER   | Perfectionist Eye Patch                           | Eye Patch  | 8 pairs  |
|------------|----------|---------------------------------------------------|------------|----------|
| 13 860 JPY | GUERLAIN | Super Aqua Mask                                   | Eye Mask   | 6 U      |
| 12 600 JPY | LANCOME  | Absolue Premium Bx                                | Cloth Mask | 6 U      |
| 11 500 JPY | HR       | Prodigy Powercell Eye<br>Patches                  | Eye Patch  | 6 pairs  |
| 9 450 JPY  | DIOR     | Capture Totale Multi-<br>Perfection Eyezone patch | Eye Patch  | 12 pairs |
| 6 825 JPY  | SK-II    | Signs Eye mask                                    | Eye Patch  | 14 pairs |
| 6 825 JPY  | LANCOME  | Primordiale Cell Defense Eye<br>Mask              | Eye Mask   | 8 pairs  |
| 6 825 JPY  | SHISEIDO | Pure Retinol Intensive<br>Revitalizing Eye Mask   | Eye Patch  | 12 pairs |