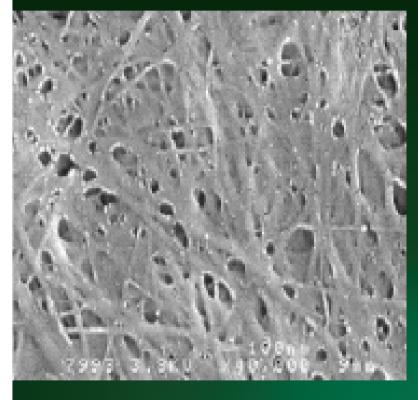

# PRODIGY POWERCELL EYE URGENCY THE SOS EYE PATCH

**BIO-CELLULOSE** 

Bio-cellulose patch (photo internal use only)

Bio-cellulose: dense network of fibres possessing a 3D structure similar to the layers of reticular tissue in the skin with exclusive properties:

# PRODIGY POWERCELL EYE URGENCY THE SOS EYE PATCH

**BIO-CELLULOSE** 

Bio-cellulose (photo internal use only)

What is Bio-cellulose?

A special type of cellulose made only by aerobic fermentation of Acetobacteria:

Biocellulose is a **natural**, **renewable material**, **lying totally in green chemistry** and sustainable development.

Main properties of Bio-cellulose:

- Good adsorption / desorption of liquids,
- High resistance to stretching,
- Good permeability to air,
- Perfect match with the skin (great permeation and moisturizing effects).