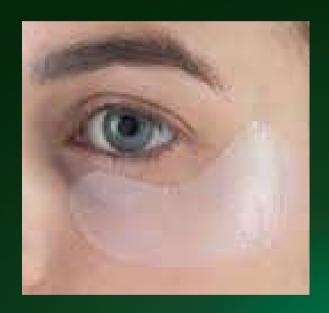

# PRODIGY POWERCELL EYE URGENCY THE SOS EYE PATCH

**BIO-CELLULOSE** 

Bio-cellulose patch (photo internal use only)

Bio-cellulose: dense network of fibres possessing a 3D structure similar to the layers of reticular tissue in the skin with exclusive properties:

Apply the patch close to the inside corner of the eye, taking care to cover the whole lower area of the eye contour (including the bag). Dual use on either side depending on area of need.

Leave for 15 minutes then remove the patch.