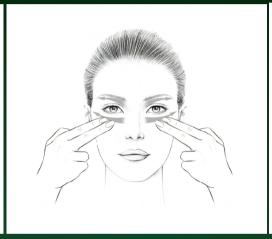

# PRODIGY POWERCELL EYE URGENCY THE SOS EYE PATCH SPECIFIC RITUAL

1- MICROCIRCULATION ACTIVATION

2- PATCH APPLICATION

3- SMOOTHING

4- TAPPING MOVEMENTS

Working on both eyes at the same time, tap gently and rapidly on the skin around the eye to activate the microcirculation.

Apply the patch close to the inside corner of the eye, taking care to cover the whole lower area of the eye contour (including the bag). Dual use on either side depending on area of need.

Leave for 15 minutes then remove the patch.

Using repetitive, simultaneous strokes, smooth the excess product from the inside corner of the eye towards the outside to drain and decongest the eye contour area (arches and bags).

Again use rapid, gentle tapping movements to stimulate the contour of both eyes simultaneously and ensure optimum penetration.