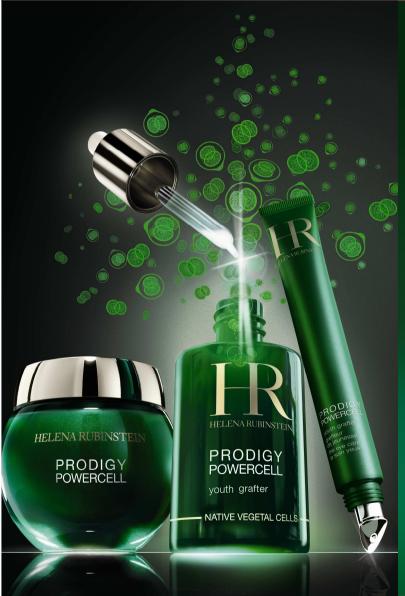

NATIVE VEGETAL CELLS

OF SEQUOIA & **VIGNA FLOWERS** 

PRODIGY EXTREME

**VEGETAL STEM CELLS** OF OCEANIC CRISTA

**PRODIGY POWERCELL** 

PRODIGY POWERCELL
THE RANGE

SALES SCENARIO

HR SKINCARE

# PRODIGY POWERCELL EYE URGENCY

YOUTH GRAFTER
THE SOS EYE PATCH

1 APPLICATION = 15 DAYS OF EYE CARE TREATMENT

INSTANT DE-PUFFING INSTANT SMOOTHING INSTANT LIFTING EFFECT

A second skin eye patch, with the Bio-Cellulose Technology Allied to the power of Oceanic Crista for a youth grafting of the eye contour

## PRODIGY POWERCELL

A COMPLETE RANGE FOR VISIBLE SIGNS OF YOUNGER SKIN JAPAN VERSION

the lotion

the serum

the night serum

the cream

the eye care

the eye mask