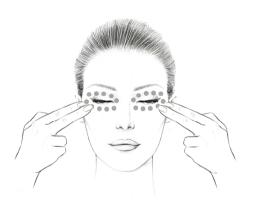

# PRODIGY POWERCELL EYE URGENCY THE SOS EYE PATCH SPECIFIC RITUAL

1- MICROCIRCULATION ACTIVATION

2- PATCH APPLICATION

3- SMOOTHING

4- TAPPING MOVEMENTS

Working on both eyes at the same time, tap gently and rapidly on the skin around the eye to activate the microcirculation.

Apply the patch close to the inside corner of the eye, taking care to cover the whole lower area of the eye contour (including the bag). Dual use on either side depending on area of need.

Leave for 15 minutes then remove the patch.

Using repetitive, simultaneous strokes, smooth the excess product from the inside corner of the eye towards the outside to drain and decongest the eye contour area (arches and bags).

Again use rapid, gentle tapping movements to stimulate the contour of both eyes simultaneously and ensure optimum penetration.