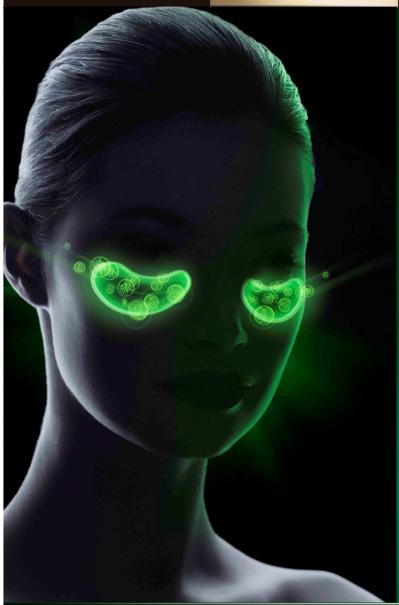

# PRODIGY POWERCELL EYE URGENCY

YOUTH GRAFTER
THE SOS EYE PATCH

1 APPLICATION = 15 DAYS OF EYE CARE TREATMENT

INSTANT DE-PUFFING INSTANT SMOOTHING INSTANT LIFTING EFFECT

A second skin eye patch, with the Bio-Cellulose Technology Allied to the power of Oceanic Crista for a youth grafting of the eye contour

# PRODIGY POWERCELL EYE URGENCY THE SOS EYE PATCH

THE SECOND SKIN EFFECT
FOR AN INSTANT
YOUTH GRAFTING
OF THE EYE CONTOUR:

INSTANT DE-PUFFING
INSTANT SMOOTHING
INSTANT LIFTING EFFECT

# VEGETAL STEM CELLS OF OCEANIC CRISTA: