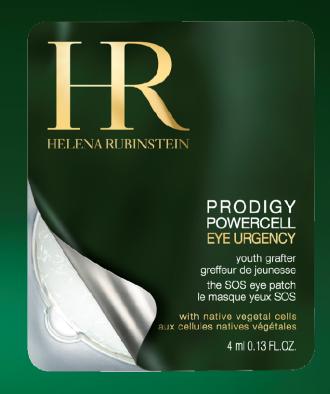

# PRODIGY POWERCELL EYE URGENCY THE SOS EYE PATCH TRAINING MODULE – ASIAN SPECIFIC VERSION

# PRODIGY POWERCELL EYE URGENCY THE SOS EYE PATCH

# PRODIGY POWERCELL EYE URGENCY

YOUTH GRAFTER
THE SOS EYE PATCH

1 APPLICATION = 15 DAYS OF EYE CARE TREATMENT

INSTANT DE-PUFFING INSTANT SMOOTHING INSTANT LIFTING EFFECT

A second skin eye patch, with the Bio-Cellulose Technology Allied to the power of Oceanic Crista for a youth grafting of the eye contour