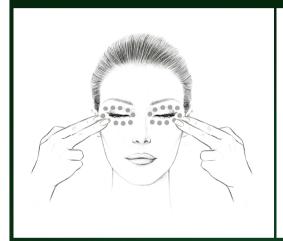

# PRODIGY POWERCELL EYE URGENCY THE SOS EYE PATCH SPECIFIC RITUAL

1- MICROCIRCULATION ACTIVATION

2- PATCH APPLICATION

3- SMOOTHING

4- TAPPING MOVEMENTS

Working on both eyes at the same time, tap gently and rapidly on the skin around the eye to activate the microcirculation.