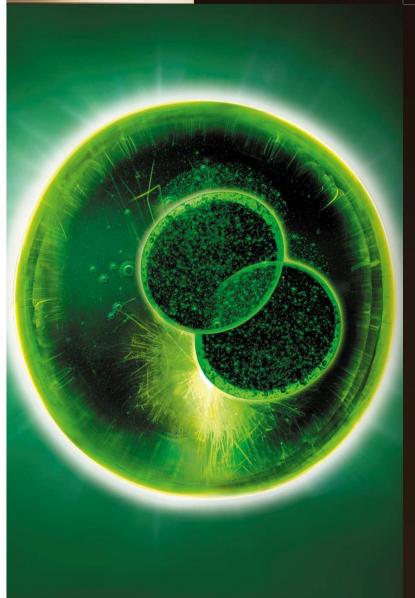

### PRODIGY PIONEER OF HIGH TECH NATURALITY

ENCAPSULATED **BIO SAP** 

**PRODIGY** 

2006

BIO-MATIRCE™ PLANT TISSUE EXTRACTS IN EMBRYONIC STATE

PRODIGY TISSULAR

INNOVATION 2012 PRODIGY POWERCELL EYE PATCH

BIO-SEVE EXTRÊME™

NATIVE VEGETAL CELLS

OF SEQUOIA & **VIGNA FLOWERS** 

PRODIGY EXTREME

**VEGETAL STEM CELLS** OF OCEANIC CRISTA

**PRODIGY POWERCELL** 

PRODIGY POWERCELL
THE RANGE

SALES SCENARIO

HR SKINCARE

# VEGETAL STEM CELLS OF OCEANIC CRISTA:

#### 1- VEGETAL STEM CELLS OF OCEANIC CRISTA:

100% active power to act on CELLULAR REGENERATION\*, TISSULAR REPAIR\* and ANTI-FREE RADICAL DEFENSE\*.