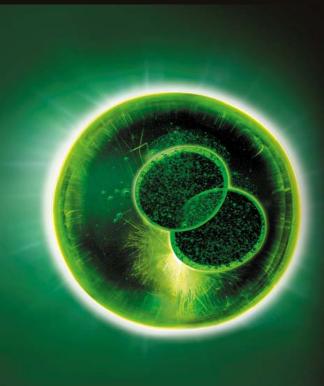

# RE-PLASTY LASERIST MELANIN SYNTHESIS

Under the effects of tyrosinase, melanin undergoes 4 stages of maturation:

Stage 1: The melanosome is round and colorless.

Stage 2: The melanosome becomes ovoid and striated; it begins to migrate towards the dendrite.

Stage 3: The melanosome becomes opaque as it continues its migration.

Stage 4: The melanosome is opaque and situated at the tip of the dendrite before being transported into the neighboring keratinocyte.

The LASERIST-SOLUTION has anti-tyrosinase action and inhibits melanin transport.