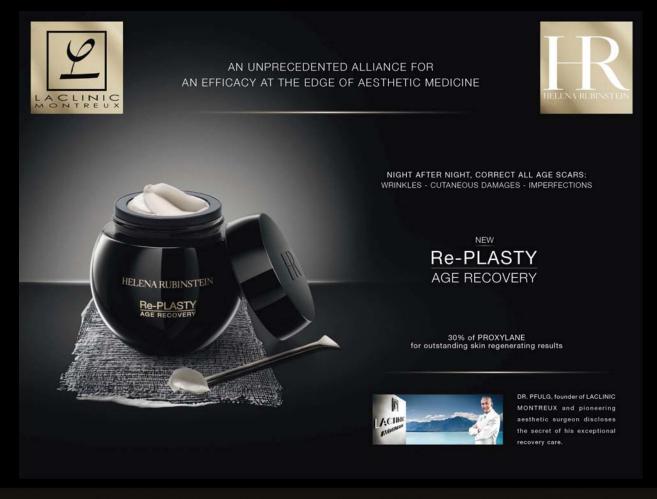

# Re-PLASTY AGE RECOVERY THE SECRETS OF DR PFULG

Dr Pfulg, founder of LACLINC MONTREUX and pioneering aesthetic surgeon, discloses the secret of his exceptional post-intervention care:

30% PROXLANE associated with CICA-SOLUTION to repair all age scars.

# Re-PLASTY AGE RECOVERY THE SECRETS OF DR PFULG

HELENA RUBINSTEIN Laboratories have combined their know-how with the medical expertise of Dr Pfulg in order to develop

### **Re-PLASTY AGE RECOVERY,**

regeneration accelerating night care to combat all age scars:

WRINKLES, CUTANEOUS DAMAGES, IMPERFECTIONS.

#### **PROXYLANE**

For the first time, the highest concentration (30%) of this cutting-edge antiageing ingredient ever integrated into night care to obtain outstanding skin recovery speed result.

#### **CICA SOLUTION**

A complex inspired by the medical expertise of Dr Pfulg, associating hyaluronic acid and glycyrrhizic acid:

- <u>HYALURONIC ACID</u>, known in esthetic medicine for enhancing skin repair with its band-aid action and preserving the quality of cutaneous tissues.
- <u>GLYCYRRHIZIC ACID</u>, in order to appease skin, this acid acts as an inhibitor of the activators responsible for cutaneous irritations.

# RE-PLASTY AGE RECOVERY SKIN REPAIR ACCELERATING NIGHT CARE

30% and CICA-SOLUTION are at the heart of the new Re-PLASTY AGE RECOVERY night care,

Repair accelerating night care.

#### **TECHNOLOGY**

Highly concentrated PROXYLANE at 30% Speeds up skin recovery.

#### **CICA-SOLUTION**

Promotes skin repair and soothes irritation.

50ml Black lacquer jar