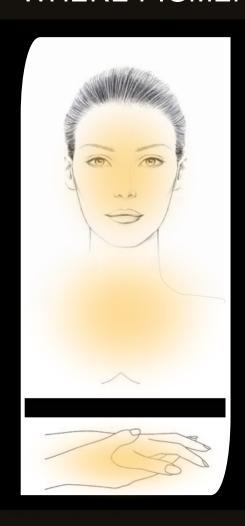

# Re-PLASTY LASERIST WHERE PIGMENT DEFECTS ARE LOCALIZED

The areas most affected by chromatic ageing are:

- the face,
- the neck and décolleté,
- the back of the hands.