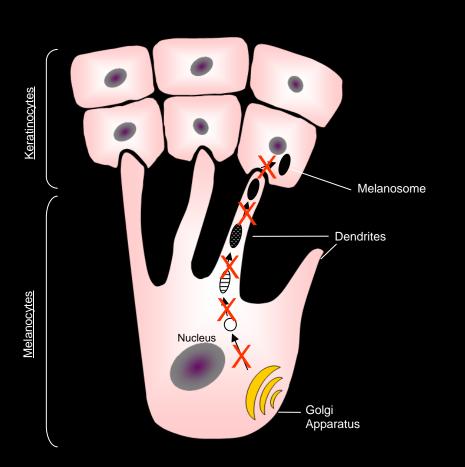

# RE-PLASTY LASERIST MELANIN SYNTHESIS

Under the effects of tyrosinase, melanin undergoes 4 stages of maturation:

Stage 1: The melanosome is round and colorless.

Stage 2: The melanosome becomes ovoid and striated; it begins to migrate towards the dendrite.

Stage 3: The melanosome becomes opaque as it continues its migration.

Stage 4: The melanosome is opaque and situated at the tip of the dendrite before being transported into the neighboring keratinocyte.

The LASERIST-SOLUTION has anti-tyrosinase action and inhibits melanin transport.