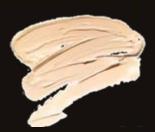

#### **TEXTURE**

Silky serum with velvety finish for instantly illuminated skin

#### **TEXTURE**

Refined and subtly tinted emulsion.

#### **TEXTURE**

Silky, delicately fragranced serum that melts into skin for an intensely velvety finish and instantly illuminated skin.

#### **TEXTURE**

Refined, subtly tinted emulsion which melts into skin to hide dark spots.