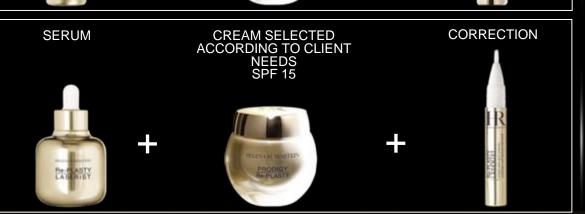

[You can talk about the key active ingredients if the client asks for more information]

REPLASITY ARTHURN HER

Treat

Each evening, alone or after your usual serum, generously apply Re-PLASTY AGE RECOVERY over the face and neck (avoiding the eye contour).

**HR Beauty Secret** 

To prolong your skin's repair cycle, apply a light veil of AGE RECOVERY each morning, like a protective, moisturizing gauze.