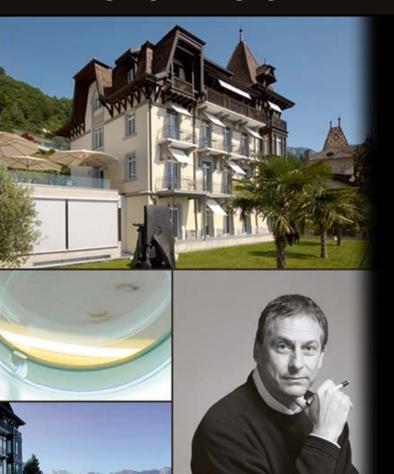

# Re-PLASTY AGE RECOVERY THE SECRETS OF DR PFULG

Dr Pfulg, founder of LACLINC MONTREUX and pioneering aesthetic surgeon, discloses the secret of his exceptional post-intervention care:

30% PROXLANE associated with CICA-SOLUTION to repair all age scars.

# Re-PLASTY AGE RECOVERY THE SECRETS OF DR PFULG

HELENA RUBINSTEIN Laboratories have combined their know-how with the medical expertise of Dr Pfulg in order to develop