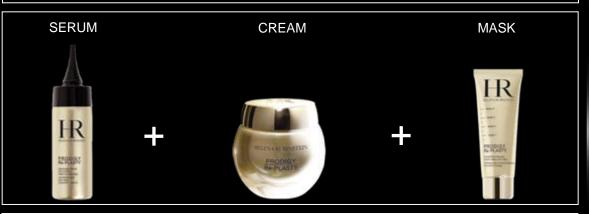

# Re-PLASTY LASERIST A COMPLETE PROTOCOL

The <u>Laserist-Solution</u> is found in high concentrations within our 2 Re-PLASTY LASERIST care products:

INTENSIVELY BRIGHTENING
ANTI-DARK SPOT
CONCENTRATE

INSTANT DARK SPOT
CORRECTOR
highly concentrated in LHA

[You can talk about the key active ingredients if the client asks for more information]

For a complete chromatic anti-ageing routine, apply intensively brightening anti-dark spot concentrate under your daily moisturizer over your face, neck and décolleté (avoiding the eye contour). Lastly, for localized imperfections on the face and hands (still avoiding the eye contour), instantly correct all dark spots thanks to the instant dark spot corrector. When using these products, apply high factor anti-UV protection (SPF15 minimum) during the day.