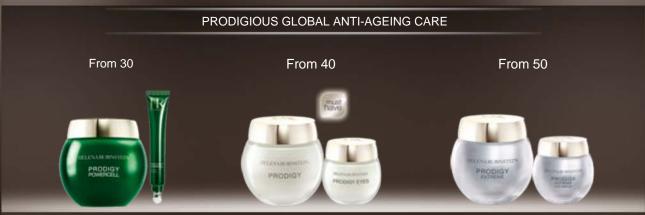

### PRODIGY POWERCELL

Smoothed skin Recreated Radiance Reinforced tonicity 24h re-hydration

#### PRODIGY POWERCELL

Fortified skin – Reduced wrinkles Revealed radiance – Continuous hydration

#### PRODIGY

Anti-wrinkle – Firmness – Radiance Uniformity - Hydration

#### PRODIGY EXTREME

Deep-set wrinkless smoothed – Density Radiance – Extreme nutrition

### THE GEOGRAPHY OF HR SKINCARE

Skin smoothed Radiance recreated Tone reinforced 24hr rehydration

#### **PRODIGY POWERCELL**

Fortified skin—reduced wrinkles
Radiance revealed—Continuous hydration

#### **PRODIGY**

Anti-wrinkle – Firmness – Radiance Uniformity - Hydration

#### **PRODIGY EXTREME**

<u>Deep wrinkles smoothed – Density</u> Radiance – Extreme nourishment