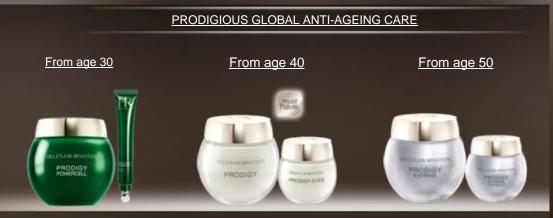

### THE GEOGRAPHY OF HR SKINCARE

Skin smoothed Radiance recreated Tone reinforced 24hr rehydration

#### **PRODIGY POWERCELL**

Fortified skin—reduced wrinkles
Radiance revealed—Continuous hydration

#### **PRODIGY**

Anti-wrinkle – Firmness – Radiance Uniformity - Hydration

#### **PRODIGY EXTREME**

<u>Deep wrinkles smoothed – Density</u> Radiance – Extreme nourishment

#### SPECIALIST ANTI-AGEING CARE

#### HYDRA COLLAGENIST

High Hydration- Anti-ageing Densifying - Smoothing

#### COLLAGENIST WITH PRO-XFILL

Anti-wrinkle Replumping - Filling

#### V-LIFT

<u>Lifting – Firmness</u> Anti-wrinkle

#### Re-PLASTY

**MESOLIFT** Radiance Lift

**HD PEEL** 

Anti-wrinkle Skin quality

**LASERIST** Anti-dark spot Uniformity

#### RE-PLASTY AGE RECOVERY

Repair accelerating night care