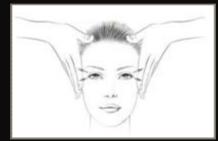

#### **DRAIN**

> Drain skin using deep, firm the fleshy part of the thumbs, under the eyebrow arch along dark circles.

Eye care

**APPLY** 

> Apply over the entire face with firm smoothing movement on the facial contours. Use the palm of the hands and work from the chin to the top of the temples.

Serum

**APPLY** 

> Apply cream over upwards smoothing movements. Use the entire surface of the hand, working from the neck towards the