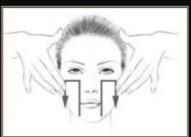

### **DRAIN**

Perform firm smoothing movements from the chin to the top of the cheeks. Continue horizontally to the ears. Work downwards towards to the jaw line.

Cream

Enhance

- Smooth and unify your complexion with **PRODIGY LIQUID LIGHT FOUNDATION**.