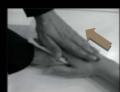

With a gauze soaked with lotion, prepare your client hand, using smoothing movements. Then, with a spatula, apply (with very elegant gestures) the texture, crossing it to replicate the weft of a gauze.

Perform the resurfacing Re-PLASTY gesture, crossing your hand to mime the weft of a gauze. "Its "band aid" effect texture melt upon application to envelop the skin with an appeasing comfort."

x 3

Sensorial