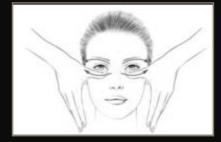

### **SMOOTH**

> Using the fleshy part of the fingers, smooth from the sides of the nose to the middle of the forehead, then along the contours and down to the chin.

### **DRAIN**

Perform firm smoothing movements from the chin to the top of the cheeks. Continue horizontally to the ears. Work downwards towards to the jaw line.

Cream

Enhance

- Smooth and unify your complexion with **PRODIGY LIQUID LIGHT FOUNDATION**.