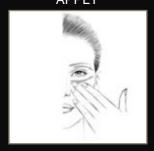

### **APPLY**

> Apply a small contour texture with the tip of the index working from the inner to the outer corner of the eye.

#### **DRAIN**

> Drain skin using deep, firm the fleshy part of the thumbs, under the eyebrow arch along dark circles.

Eye care

**APPLY** 

> Apply over the entire face with firm smoothing movement on the facial contours. Use the palm of the hands and work from the chin to the top of the temples.