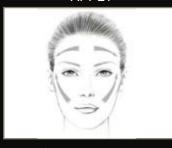

### **SMOOTH**

> Using the fleshy part of the fingers, smooth from the sides of the nose to the middle of the forehead, then along the contours and down to the chin.