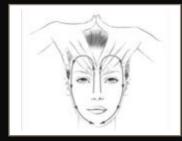

Serum

**APPLY** 

> Apply cream over upwards smoothing movements. Use the entire surface of the hand, working from the neck towards the