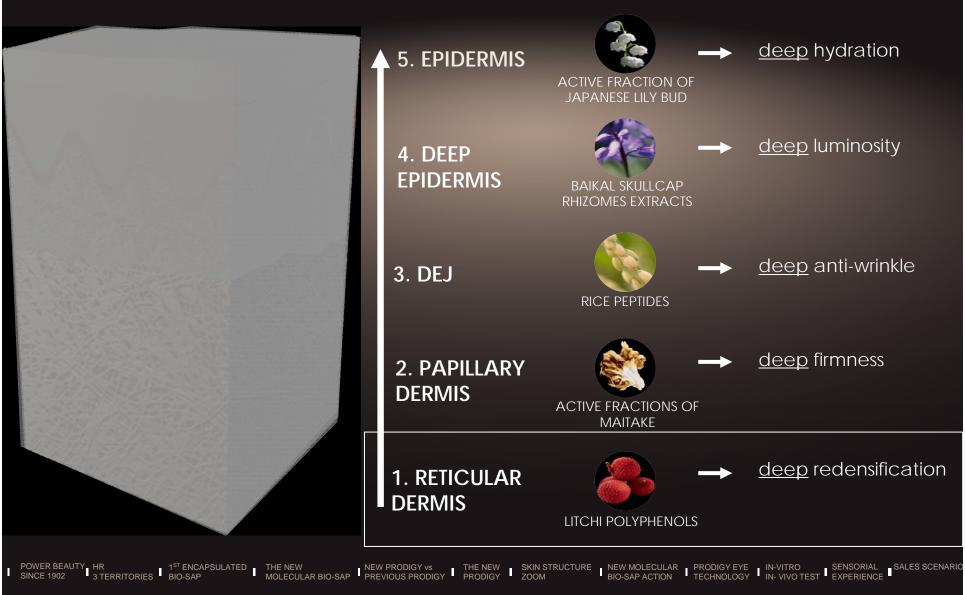

#### POWER BEAUTY NEW MOLECULAR BIO-SAP ACTION **4 ANOTHER LEVELS**

ACTION ON THE 4 ANOTHER FUNDAMENTAL LAYERS OF THE SKIN FOR:

A DEEP FIRMNESS A DEEP ANTI-WRINKLE A DEEP LUMINOSITY A DEEP HYDRATION

#### POWER BEAUTY SINCE 1902 NEW MOLECULAR BIO-SAP ACTION PAPILLARY DERMIS LEVEL

#### THE NEW MOLECULAR BIO-SAP STIMULATES SYNTHESIS OF STRUCTURE MOLECULES (COLLAGEN V)

Untreated skin (papillary dermis)

Skin treated with Molecular Bio-Sap (papillary dermis)

POWER BEAUTY SINCE 1902 NEW MOLECULAR BIO-SAP ACTION DERMO-EPIDERMAL JUNCTION (DEJ) LEVEL

#### STIMULATES THE SYNTHESIS OF FIXING PROTEIN (COLLAGEN VII)

#### - PROMOTES THE MOLECULAR SYNTHESIS OF THE DEJ (COLLAGEN IV)

Untreated skin (DEJ)

Skin treated with Molecular Bio-Sap (DEJ)

#### POWER BEAUTY SINCE 1902 NEW MOLECULAR BIO-SAP ACTION DEEP EPIDERMIS LEVEL

## - SLOWS DOWN THE PRODUCTION OF MELANIN - HAS ANTI-INFLAMMATORY PROPERTIES

Untreated skin (basal layer)

Skin treated with Molecular Bio-Sap (basal layer)

→ <u>DEEP</u> LUMINOSITY

POWER BEAUTY HR I 1<sup>ST</sup> ENCAPSULATED THE NEW NOLECULAR BIO-SAP I NEW PRODIGY VS I THE NEW SKIN STRUCTURE NEW MOLECULAR PRODIGY EVE I IN-VITRO SENSORIAL SALES SCENARIO

#### STIMULATES PROTEIN SYNTHESIS MAKING TIGHT JUNCTIONS

Untreated skin (granular level)

Skin treated with Molecular Bio-Sap (granular level)

#### → <u>DEEP</u> HYDRATION

POWER BEAUTY IN STRUCTURE IN ST

**SINCE 1902** 

**TECHNOLOGY MOVIE** ACTION ON THE 5 SKIN LAYERS