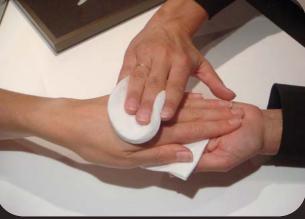

## PRODIGY SENSORIAL EXPERIENCE IN PICTURES

With a cotton soaked with lotion, prepare your client hand, using smoothing movements. Then, with a spatula, apply the texture (with very elegant gestures). Applying it to replicate the 5 supernatural vegetal active ingredients of the Bio-Sap.

Prepare a tray with Prodigy cream, a spatula, a lotion, kleenex and cottons.

Skin preparation: lotion

"I apply a rich firming lotion to prepare your hand to receive the skincare."

Texture application

"I apply 5 points to illustrate the 5 supernatural vegetal active ingredients of the Molecular Bio-Sap."

#### Perform the deep enveloping PRODIGY specific massage, according these five steps:

1. Light effleurages

2. Enveloping movements

3. Swiping movements

"The mythical prodigious and sumptuous texture melts instantly into the skin to procure an absolute comfort and a matt, velvet finish."