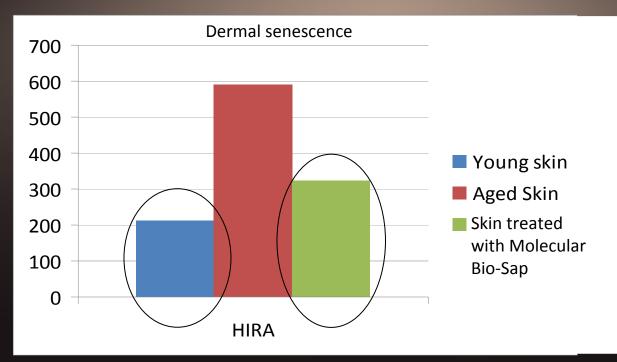

#### INHIBITION OF AGEING TARGETS

HIRA: encodes a protein that plays an important role in the formation of the dermal cellular senescence (cell death).

 $\rightarrow$  HIRA is inhibited in a significant way by the Molecular Bio-Sap, getting closer to the young skin