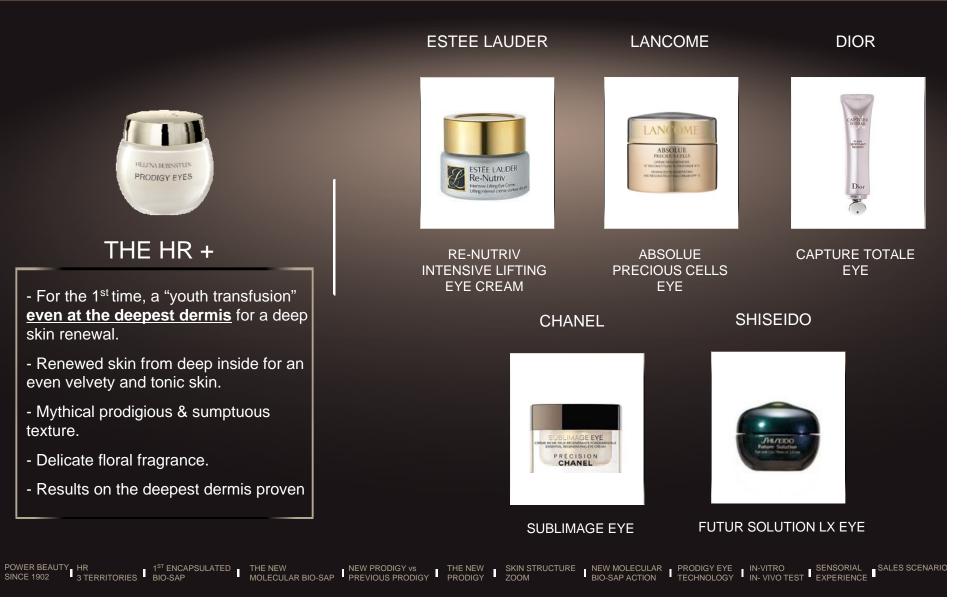

# COMPETITIVE ENVIRONMENT

Eye balm

## PRODIGY EYES PRICE POSITIONNING

| 257 € | LA PRAIRIE | Skin Caviar Eyes                         | 20ml |
|-------|------------|------------------------------------------|------|
| 212€  | DIOR       | L'Or De Vie Eyes                         | 15ml |
| 148€  | GUERLAIN   | Orchidée Impériale Eyes                  | 15ml |
| 135€  | CHANEL     | Sublimage Eyes                           | 15ml |
| 129€  | LAUDER     | Re-Nutriv Ultimate Lifting Eyes          | 15ml |
| 127 € | SHISEDO    | Future Solution Eyes                     | 15ml |
| 127 € | SISLEY     | Sisleya Eyes                             | 15ml |
| 113€  | HR         |                                          |      |
| 102 € | LANCOME    | Absolue Precious Cells Eyes              | 15ml |
| 101 € | HR         | Re-plasty Meso Eyes                      |      |
| 101 € | LAUDER     | ReNutriv Intensive Lifting Eye           | 15ml |
| 99€   | DIOR       | Capture Totale Flash Défatiguant Regard  | 15ml |
| 94 €  | HR         | Prodigy Eyes                             | 15ml |
| 81€   | LAUDER     | Re-Nutriv Revitalizing Comfort Eye Cream | 15ml |
| 70€   | HR         | Prodigy Powercell Eyes                   | 15ml |
| 70€   | CHANEL     | Ultra Correction Lift Eye                | 15ml |
| 69€   | SHISEIDO   | Bio-Performance Eyes                     | 15ml |
| 65 €  | HR         | Collagenist Eye Zoom                     | 15ml |