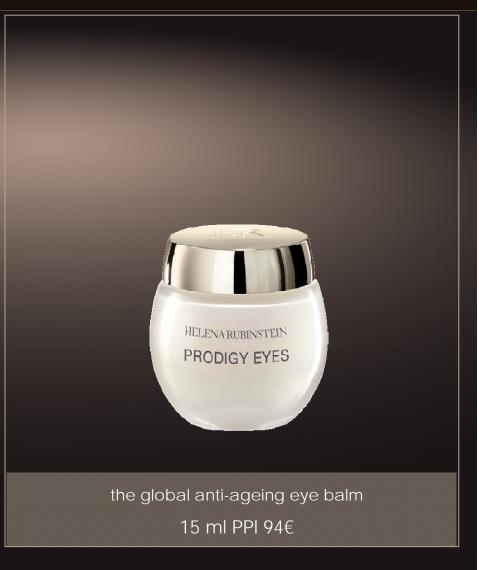

# PRODIGY

PRODIGY EYES

15 ml Gold jar

## PRODIGY EYES PRICE POSITIONNING

| 257 € | LA PRAIRIE | Skin Caviar Eyes                         | 20ml |
|-------|------------|------------------------------------------|------|
| 212€  | DIOR       | L'Or De Vie Eyes                         | 15ml |
| 148€  | GUERLAIN   | Orchidée Impériale Eyes                  | 15ml |
| 135€  | CHANEL     | Sublimage Eyes                           | 15ml |
| 129€  | LAUDER     | Re-Nutriv Ultimate Lifting Eyes          | 15ml |
| 127 € | SHISEDO    | Future Solution Eyes                     | 15ml |
| 127 € | SISLEY     | Sisleya Eyes                             | 15ml |
| 113€  | HR         |                                          |      |
| 102 € | LANCOME    | Absolue Precious Cells Eyes              | 15ml |
| 101 € | HR         | Re-plasty Meso Eyes                      |      |
| 101 € | LAUDER     | ReNutriv Intensive Lifting Eye           | 15ml |
| 99€   | DIOR       | Capture Totale Flash Défatiguant Regard  | 15ml |
| 94 €  | HR         | Prodigy Eyes                             | 15ml |
| 81€   | LAUDER     | Re-Nutriv Revitalizing Comfort Eye Cream | 15ml |
| 70€   | HR         | Prodigy Powercell Eyes                   | 15ml |
| 70€   | CHANEL     | Ultra Correction Lift Eye                | 15ml |
| 69€   | SHISEIDO   | Bio-Performance Eyes                     | 15ml |
| 65 €  | HR         | Collagenist Eye Zoom                     | 15ml |