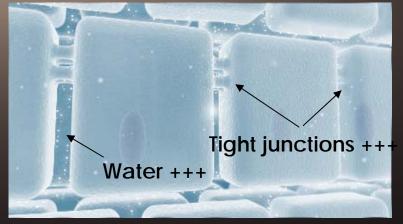

#### STIMULATES PROTEIN SYNTHESIS MAKING TIGHT JUNCTIONS

Untreated skin (granular level)

Skin treated with Molecular Bio-Sap (granular level)

#### → <u>DEEP</u> HYDRATION

POWER BEAUTY IN STRUCTURE IN ST

**SINCE 1902** 

**TECHNOLOGY MOVIE** ACTION ON THE 5 SKIN LAYERS