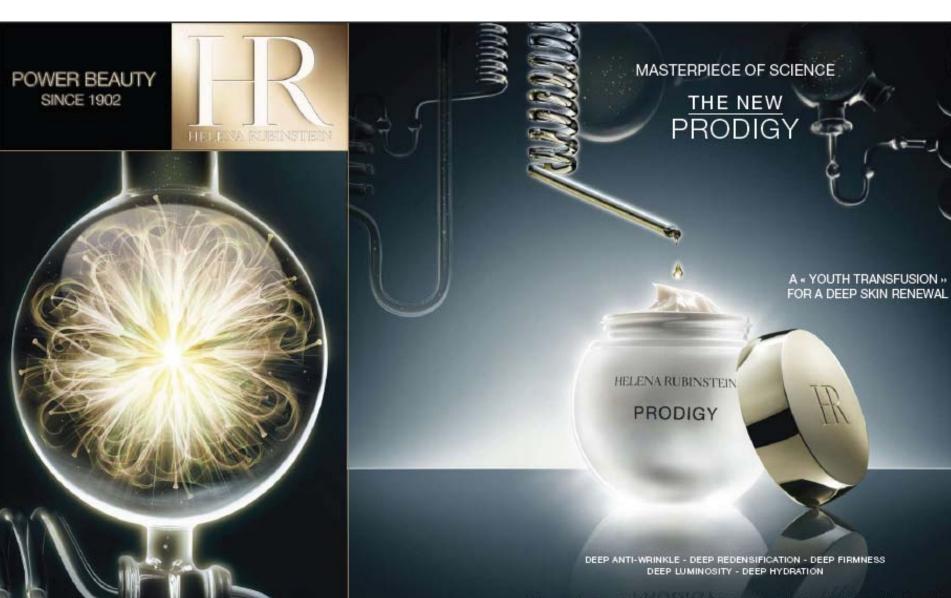

#### A « YOUTH TRANSFUSION » EVEN AT THE DEEPEST DERMIS

**SINCE 1902** 

THE NEW PRODIGY

## THE NEW PRODIGY

110 years of anti-ageing expertise. 10 years of innovation in botanical biology. The Helena Rubinstein Laboratories have created the 1+ Molecular Bio Sap™ to reach the 5 fundamental skin layers, and + trensfuse youth + even at the deep dermis. By combining this state of the art globel enti-ageing power with a sumpluous and addictive texture, the NEW PRODISY offers both a unique sensorial experience with outstanding skin results.

#### POWER BEAUTY NEW MOLECULAR BIO-SAP ACTION **4 ANOTHER LEVELS**

ACTION ON THE 4 ANOTHER FUNDAMENTAL LAYERS OF THE SKIN FOR:

A DEEP FIRMNESS A DEEP ANTI-WRINKLE A DEEP LUMINOSITY A DEEP HYDRATION