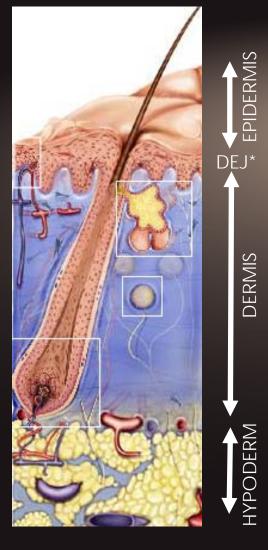

## SKIN STRUCTURE ZOOM

POWER BEAUTY

**SINCE 1902** 

Epidermis = **barrier function** (superficial thin layer of the skin)

\* Dermo-Epidermal-Junction = **connexion function** between the dermis and the epidermis

Dermis = structural support function (collagen and elastin fibers synthesis)

Structured in 2 parts:

(1) papillary dermis

(2) reticular dermis

Hypoderm = **energy reserve function** thanks to fat cells storage (triglycerides)