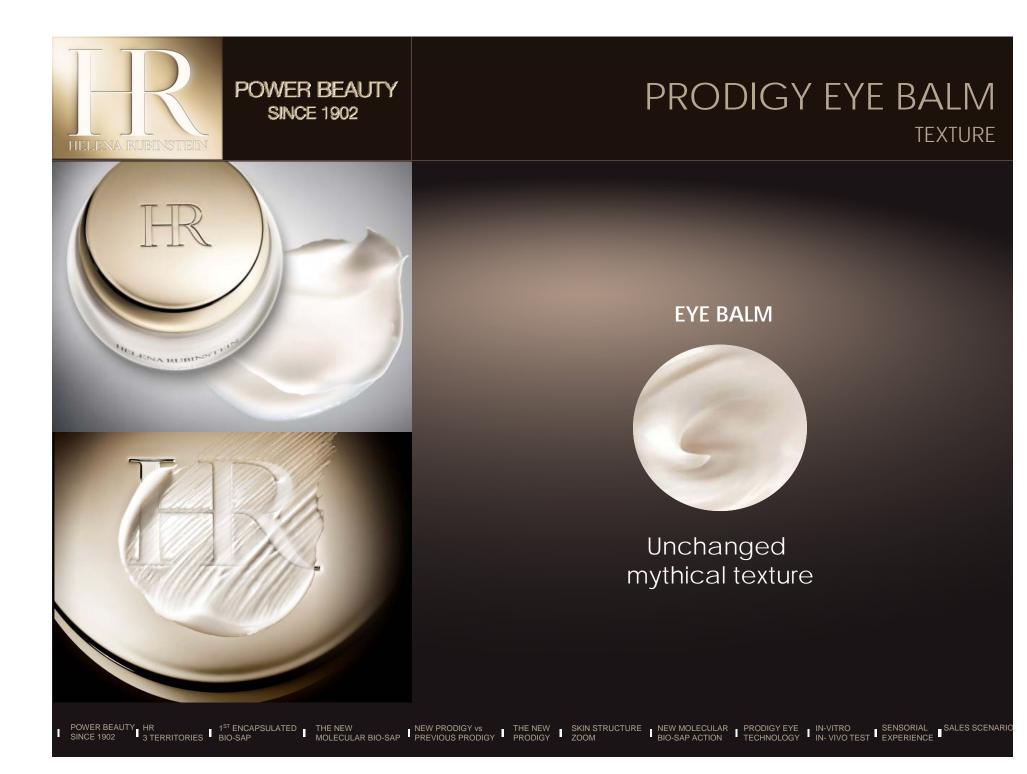

Prevent dermal cellular senescence

&

Protect collagen against glycation

EYE BALM: MOLECULAR BIO-SAP + SPECIFIC EYE CONTOUR **ACTIVE INGREDIENTS:** 

- BUCKWEATH WAX: anti-puffiness effect.
- LIGHT REFLECTING SOFT FOCUS POWDER: instant illuminating effect.
- FIRMING POLYMER: instant tension effect.

#### **TEXTURES**

NORMAL SKIN DRY SKIN

The mythical prodigious texture melts instantly into the skin to reveal a sumptuous comfort and a matt, velvet finish.

must have

Apply a small amount of eye contour texture on day and night.

EYE BALM