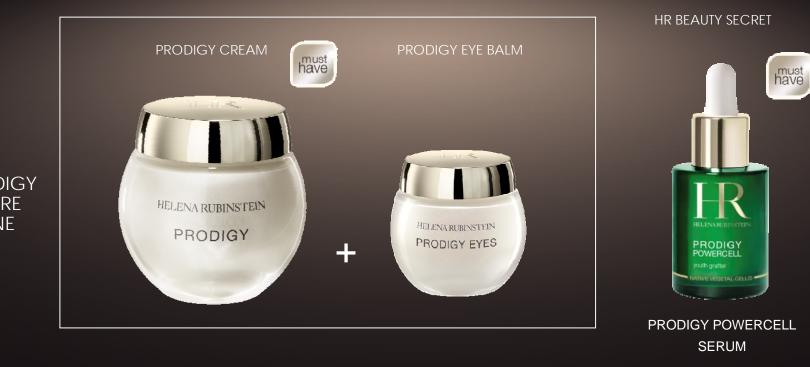

#### The <u>MOLECULAR BIO-SAP</u> is found within our 2 PRODIGY skincare products:

50ml - 190 euros

15ml - 94 euros

# PRODIGY

PRODIGY EYES

15 ml Gold jar

EXCEPTIONAL DEEP RENEWAL CONCENTRATE THE GLOBAL ANTI-AGEING CREAM GLOBAL ANTI-AGEING EYE BALM

HELENA RUBINSTEIN

PRODIGY

50 ml Gold jar

Renewed skin from the deepest inside: even velvety and tonic skin

(deep hydration, deep luminosity, deep anti-wrinkle, deep firmness, deep redensification)