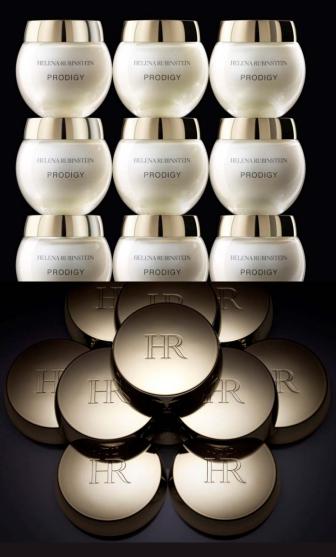

#### The <u>MOLECULAR BIO-SAP</u> is found within our 2 PRODIGY skincare products:

50ml - 190 euros

15ml - 94 euros

EXCEPTIONAL DEEP RENEWAL CONCENTRATE THE GLOBAL ANTI-AGEING CREAM GLOBAL ANTI-AGEING EYE BALM

HELENA RUBINSTEIN

PRODIGY

50 ml Gold jar

Renewed skin from the deepest inside: even velvety and tonic skin

(deep hydration, deep luminosity, deep anti-wrinkle, deep firmness, deep redensification)