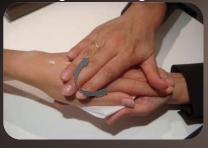

## PRODIGY SENSORIAL EXPERIENCE IN PICTURES

With a cotton soaked with lotion, prepare your client hand, using smoothing movements. Then, with a spatula, apply the texture (with very elegant gestures). Applying it to replicate the 5 supernatural vegetal active ingredients of the Bio-Sap.

Prepare a tray with Prodigy cream, a spatula, a lotion, kleenex and cottons.

Skin preparation: lotion

"I apply a rich firming lotion to prepare your hand to receive the skincare."

Texture application

"I apply 5 points to illustrate the 5 supernatural vegetal active ingredients of the Molecular Bio-Sap."