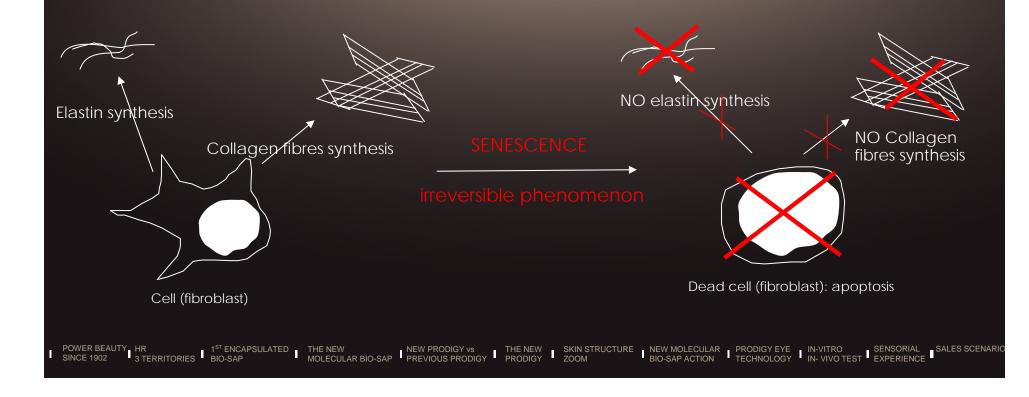

### ACTION ON THE DEESPEST DERMIS

WHAT IS SENESCENCE?

## SENESCENCE = CELL DEATH

#### (example of dermal fibroblasts):

POWER BEAUTY SINCE 1902 ACTION ON THE DEESPEST DERMIS PREVENT THE DERMAL FIBROBLASTS SENESCENCE

#### THE NEW MOLECULAR BIO-SAP PREVENT DERMAL CELLULAR SENESCENCE OF FIBROBLASTS