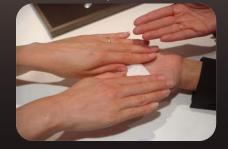

## PRODIGY SENSORIAL EXPERIENCE IN PICTURES

With a cotton soaked with lotion, prepare your client hand, using smoothing movements. Then, with a spatula, apply the texture (with very elegant gestures). Applying it to replicate the 5 supernatural vegetal active ingredients of the Bio-Sap.

Prepare a tray with Prodigy cream, a spatula, a lotion, kleenex and cottons.

Skin preparation: lotion

"I apply a rich firming lotion to prepare your hand to receive the skincare."

Texture application

"I apply 5 points to illustrate the 5 supernatural vegetal active ingredients of the Molecular Bio-Sap."

#### Finalization: comparison of both hands

"Madame, I invite you to touch your hand and to appreciate the quality of you skin texture. I let you appreciate its matt and velvet finish"

 I
 POWER BEAUTY SINCE 1902
 HR 3 TERRITORIES
 I
 TENCAPSULATED
 THE NEW MOLECULAR BIO-SAP
 I
 NEW PRODIGY vs PREVIOUS PRODIGY
 THE NEW PRODIGY
 SKIN STRUCTURE PRODIGY
 NEW MOLECULAR BIO-SAP
 I
 NEW PRODIGY vs I
 THE NEW PRODIGY
 SKIN STRUCTURE PRODIGY
 NEW MOLECULAR BIO-SAP
 I
 NEW PRODIGY vs I
 I
 NEW MOLECULAR I
 I
 NEW PRODIGY
 NEW PRODIGY