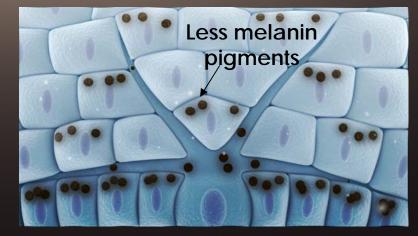

#### POWER BEAUTY SINCE 1902 NEW MOLECULAR BIO-SAP ACTION DEEP EPIDERMIS LEVEL

## - SLOWS DOWN THE PRODUCTION OF MELANIN - HAS ANTI-INFLAMMATORY PROPERTIES

Untreated skin (basal layer)

Skin treated with Molecular Bio-Sap (basal layer)

→ <u>DEEP</u> LUMINOSITY

POWER BEAUTY HR I 1<sup>ST</sup> ENCAPSULATED THE NEW NOLECULAR BIO-SAP I NEW PRODIGY VS I THE NEW SKIN STRUCTURE NEW MOLECULAR PRODIGY EVE I IN-VITRO SENSORIAL SALES SCENARIO