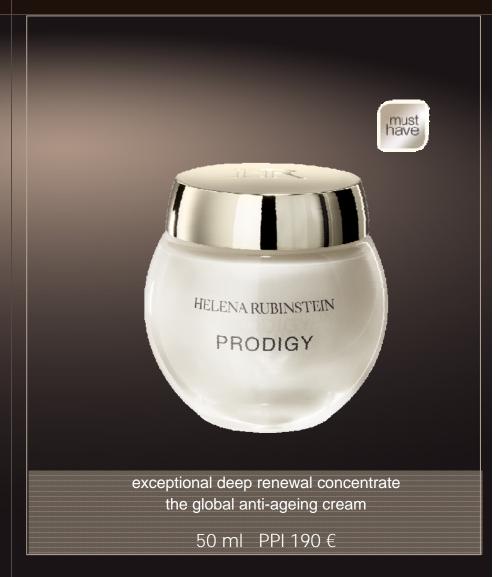

#### PRODIGY global anti-ageing concentrate

POWER BEAUTY SINCE 1902

> exceptional deep skin renewal concentrate the global anti-ageing cream

THE NEW PRODIGY

THE MYTHICAL PRODIGIOUS & SUMPTOUS TEXTURE DELICATE FLORAL FRAGRANCE

EXCEPTIONAL DEEP RENEWAL CONCENTRATE THE GLOBAL ANTI-AGEING CREAM GLOBAL ANTI-AGEING EYE BALM

HELENA RUBINSTEIN

PRODIGY

50 ml Gold jar

Renewed skin from the deepest inside: even velvety and tonic skin

(deep hydration, deep luminosity, deep anti-wrinkle, deep firmness, deep redensification)