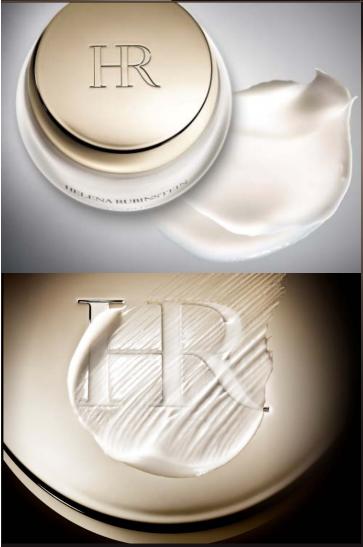

#### PRODIGY CREAM TEXTURES

POWER BEAUTY

**SINCE 1902** 

The mythical prodigious and sumptuous texture melts instantly into the skin to procure an absolute comfort and a matt, velvet finish.

**NORMAL SKIN** 

Unchanged mythical texture

**DRY SKIN** 

Improved nutritious texture

**PRODIGY INNOVATION** 

SKIN STRUCTURE I NEW MOLECULAR I PRODIGY EYE I IN-VITRO SENSORIAL SALES SCENARIC

POWER BEAUTY HR I 1<sup>ST</sup> ENCAPSULATED THE NEW NEW PRODIGY vs SINCE 1902 <u>3 TERRIT</u>ORIES BIO-SAP MOLECULAR BIO-SAP PREVIOUS PRODIGY I