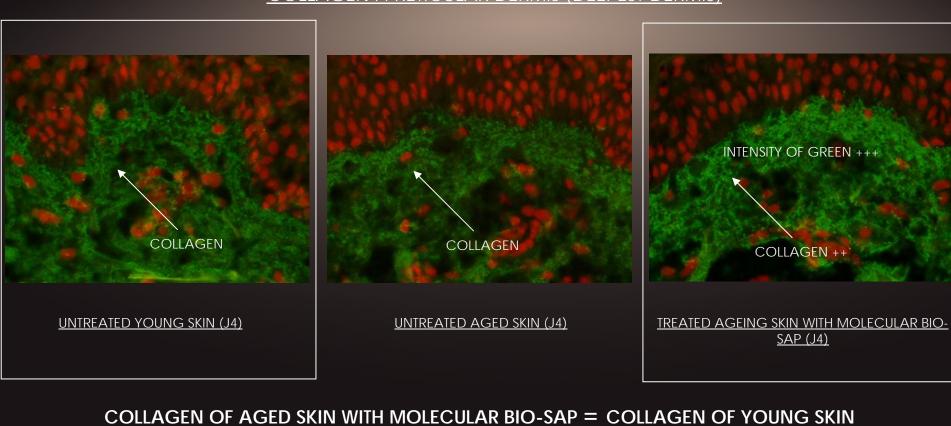

#### SYNTHESIS ACTIVATION OF 3 TYPES OF COLLAGEN EVEN AT THE DEEPEST DERMIS

POWER BEAUTY IN STRUCTURE IN ST

COLLAGEN I : RETICULAR DERMIS (DEEPEST DERMIS)