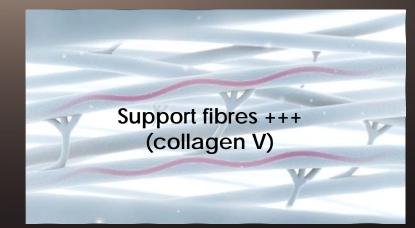

#### POWER BEAUTY SINCE 1902 NEW MOLECULAR BIO-SAP ACTION PAPILLARY DERMIS LEVEL

#### THE NEW MOLECULAR BIO-SAP STIMULATES SYNTHESIS OF STRUCTURE MOLECULES (COLLAGEN V)

Untreated skin (papillary dermis)

Skin treated with Molecular Bio-Sap (papillary dermis)

POWER BEAUTY SINCE 1902 NEW MOLECULAR BIO-SAP ACTION DERMO-EPIDERMAL JUNCTION (DEJ) LEVEL