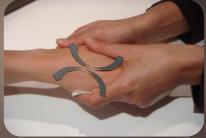

Prepare a tray with Prodigy cream, a spatula, a lotion, kleenex and cottons.

Skin preparation: lotion

"I apply a rich firming lotion to prepare your hand to receive the skincare."

Texture application

"I apply 5 points to illustrate the 5 supernatural vegetal active ingredients of the Molecular Bio-Sap."