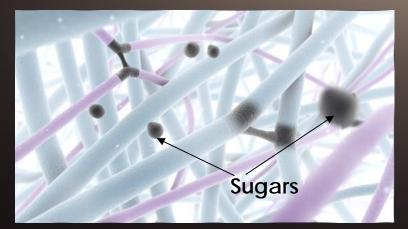

#### ACTION ON THE DEESPEST DERMIS ANTI-GLYCATION ACTION

#### THE NEW MOLECULAR BIO-SAP PROTECT COLLAGEN FIBRES FROM SUGAR BONDING (ANTI-GLYCATION ACTION)

POWER BEAUTY

**SINCE 1902** 

Untreated skin (Reticular dermis)

Skin treated with Molecular Bio-Sap (Reticular dermis)