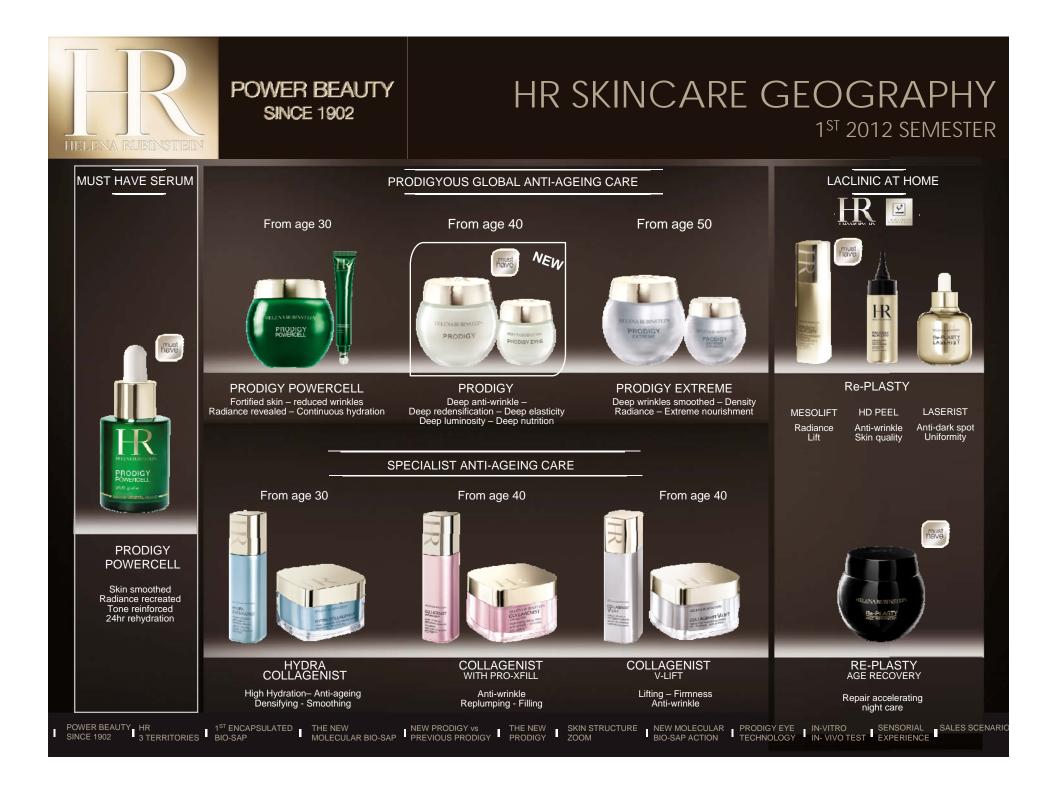

#### POWER OF NATURE

"I want a global anti-ageing action"

PRODIGY MOLECULAR BIO-SAP VEGETAL STEM CELL

COLLAGEN EXPERTISE

"il need targeted efficacy on visible signs"

COLLAGENIST

MICRO IMPLANTS COLLAGEN INJECTIONS LIFTING & V-SHAPING

LACLINIC AT HOME

"I need a radical and immediate correction"

Re-PLASTY MESOLIFT PEELING LASER POST INTERVENTION CARE

## POWER OF NATURE

POWER BEAUTY

**SINCE 1902** 

**Description:** cutting-edge technique in the field of nature and vegetal cells (vegetal stem cells, bio-sap) which plays a role in cell regeneration and stem cell grafting to renew aged and damaged cells.