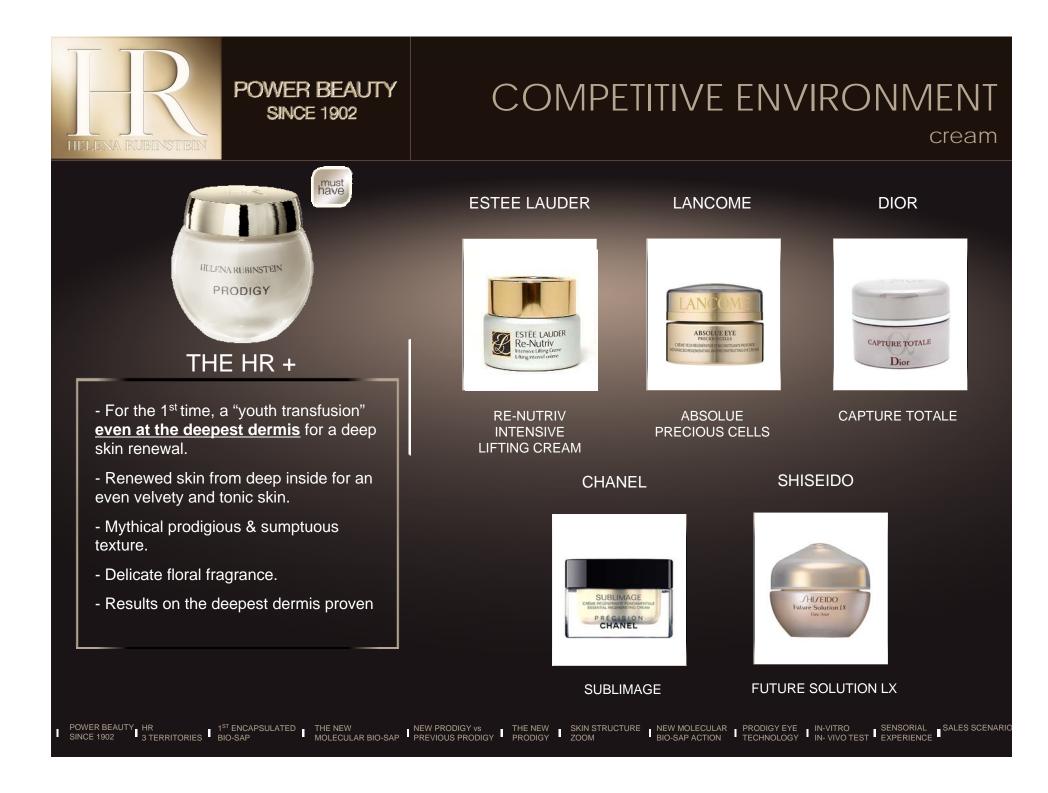

# COMPETITIVE ENVIRONMENT

Eye balm

## PRODIGY PRICE POSITIONNING

| 465€  | CLE DE PEAU | The Cream                         | 30ml |
|-------|-------------|-----------------------------------|------|
| 349€  | GUERLAIN    | Orchidée Impériale                | 50ml |
| 345 € | DIOR        | L'or De Vie                       | 50ml |
| 340 € | la prairie  | Skin Caviar                       | 50ml |
| 300 € | SISLEY      | Sisleya                           | 50ml |
| 271€  | LAUDER      | Re-Nutriv Ultimate                | 50ml |
| 263 € | CHANEL      | Sublimage                         | 50ml |
| 262 € | SHISEIDO    | Future Solution LX                | 50ml |
| 230 € | HR          | Prodigy Re-plasty Meso            |      |
| 212 € | LAUDER      | Re-Nutriv Intensive Lifting Cream | 50ml |
| 208 € | HR          | Re-plasty HD Peel                 | 50ml |
| 190€  | HR          | Prodigy                           | 50ml |
| 182 € | LANCOME     | Absolue Precious Cells            | 50ml |
| 142€  | DIOR        | Capture Totale                    | 50ml |
| 111€  | SHISEDO     | Bio-Performance Super Restoring   | 50ml |
| 110€  | HR          | Prodigy Powercell Cream           | 50ml |