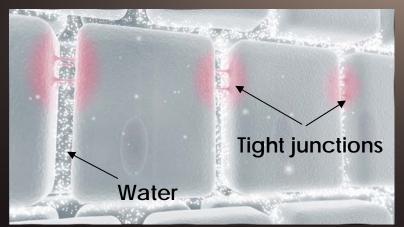

#### STIMULATES PROTEIN SYNTHESIS MAKING TIGHT JUNCTIONS

Untreated skin (granular level)

Skin treated with Molecular Bio-Sap (granular level)

#### → <u>DEEP</u> HYDRATION

POWER BEAUTY IN STRUCTURE IN ST

**SINCE 1902** 

**TECHNOLOGY MOVIE** ACTION ON THE 5 SKIN LAYERS