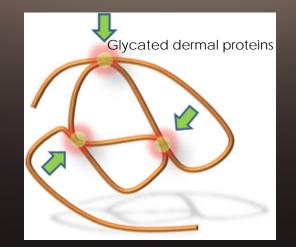

## GLYCATION

#### SUGAR + DERMAL PROTEINS = BRIDGES WICH STIFFEN COLLAGEN FIBRES

Collagen fibres stiffened by the glycation

POWER BEAUTY HR SINCE 1902 THE NEW THE NEW NOLECULAR AND A DIAL SENSORIAL SALES SCENARIO SINCE 1902 A TERRITORIES BIO-SAP MOLECULAR IN-VIVO TEST EXPERIENCE