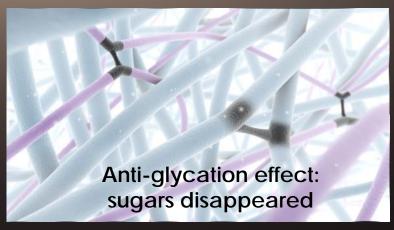

#### ACTION ON THE DEESPEST DERMIS ANTI-GLYCATION ACTION

#### THE NEW MOLECULAR BIO-SAP PROTECT COLLAGEN FIBRES FROM SUGAR BONDING (ANTI-GLYCATION ACTION)

POWER BEAUTY

**SINCE 1902** 

Untreated skin (Reticular dermis)

Skin treated with Molecular Bio-Sap (Reticular dermis)