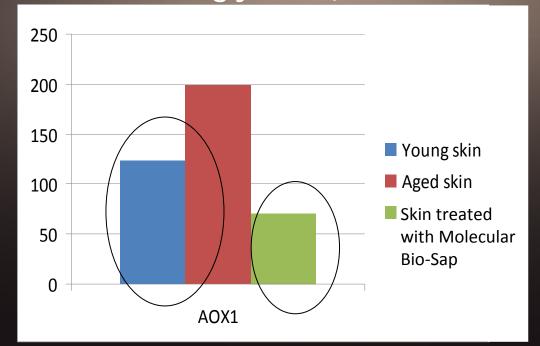

#### INHIBITION OF AGEING TARGETS

AOX1: molecular target which encodes a molecule which contribute to oxidative stress in ageing skin. (sugar bonding on collagen fibres: glycation).

 $\rightarrow$  AOX1 is strongly repressed but he Molecular Bio-Sap, in a more important way than in the young skin.