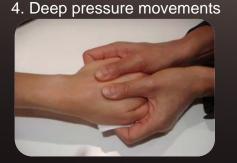

#### Perform the deep enveloping PRODIGY specific massage, according these five steps:

1. Light effleurages

2. Enveloping movements

3. Swiping movements

"The mythical prodigious and sumptuous texture melts instantly into the skin to procure an absolute comfort and a matt, velvet finish."

"For the 1<sup>st</sup> time, the last one acts on the deepest dermis: the reticular dermis, for a deep redensification".