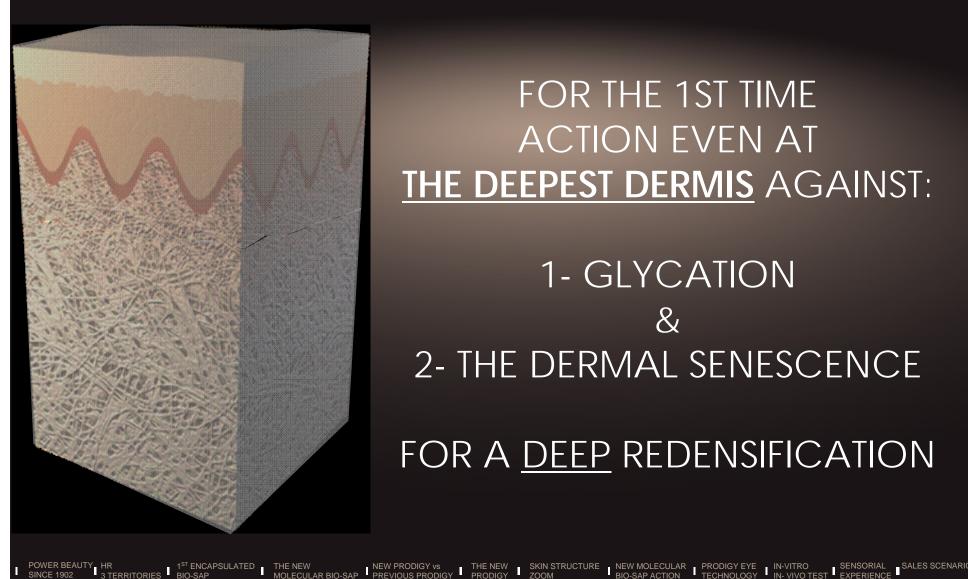

POWER BEAUTY

**SINCE 1902** 

The Molecular Bio-Sap has been elaborated to act, until the molecular level, on the 5 fundamental skin layers, reaching for the 1st time the reticular dermis, <u>the deepest dermis.</u>

#### NEW MOLECULAR BIO-SAP ACTION DEEPEST DERMIS LEVEL

POWER BEAUTY

**SINCE 1902** 

FOR THE 1ST TIME **ACTION EVEN AT** THE DEEPEST DERMIS AGAINST:

**1- GLYCATION** X 2- THE DERMAL SENESCENCE

FOR A DEEP REDENSIFICATION

# For the 1st time, global anti-ageing action UNTIL THE DEEPEST DERMIS:

Prevent dermal cellular senescence

&

Protect collagen against glycation