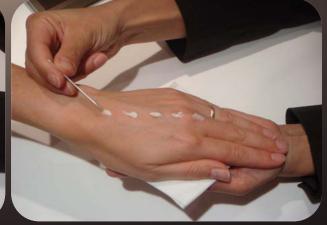

## PRODIGY SENSORIAL EXPERIENCE IN PICTURES

With a cotton soaked with lotion, prepare your client hand, using smoothing movements. Then, with a spatula, apply the texture (with very elegant gestures). Applying it to replicate the 5 supernatural vegetal active ingredients of the Bio-Sap.

Prepare a tray with Prodigy cream, a spatula, a lotion, kleenex and cottons.

Skin preparation: lotion

"I apply a rich firming lotion to prepare your hand to receive the skincare."

Texture application

"I apply 5 points to illustrate the 5 supernatural vegetal active ingredients of the Molecular Bio-Sap."