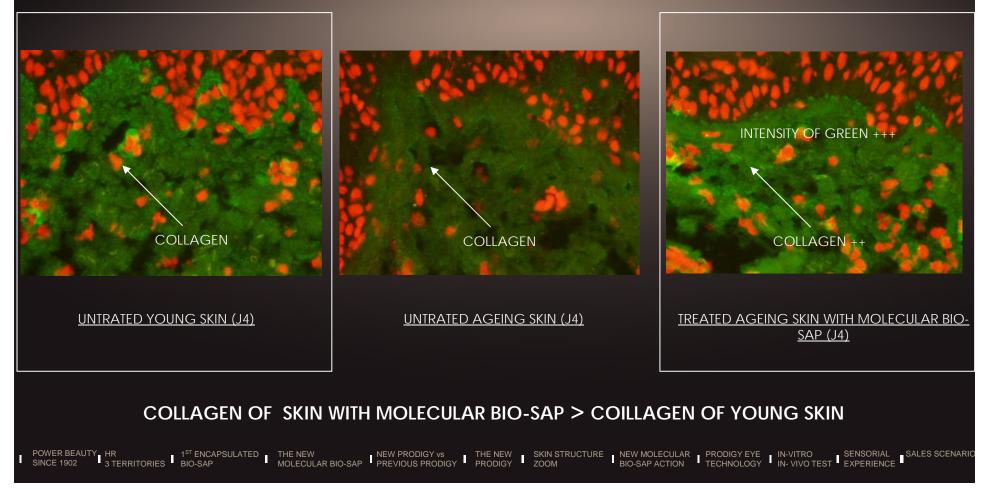

#### SYNTHESIS ACTIVATION OF 3 TYPES OF COLLAGEN EVEN AT THE DEEPEST DERMIS

#### COLLAGEN VII: DERMO EPIDERMAL JUNCTION