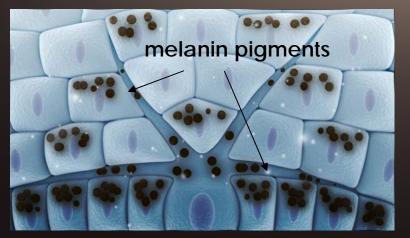

#### POWER BEAUTY SINCE 1902 NEW MOLECULAR BIO-SAP ACTION DEEP EPIDERMIS LEVEL

## - SLOWS DOWN THE PRODUCTION OF MELANIN - HAS ANTI-INFLAMMATORY PROPERTIES

Untreated skin (basal layer)

Skin treated with Molecular Bio-Sap (basal layer)

→ <u>DEEP</u> LUMINOSITY

POWER BEAUTY HR I 1<sup>ST</sup> ENCAPSULATED THE NEW NOLECULAR BIO-SAP I NEW PRODIGY VS I THE NEW SKIN STRUCTURE NEW MOLECULAR PRODIGY EVE I IN-VITRO SENSORIAL SALES SCENARIO