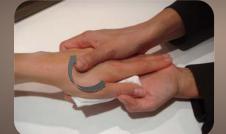

Prepare a tray with Prodigy cream, a spatula, a lotion, kleenex and cottons.

Skin preparation: lotion

"I apply a rich firming lotion to prepare your hand to receive the skincare."

Texture application

"I apply 5 points to illustrate the 5 supernatural vegetal active ingredients of the Molecular Bio-Sap."