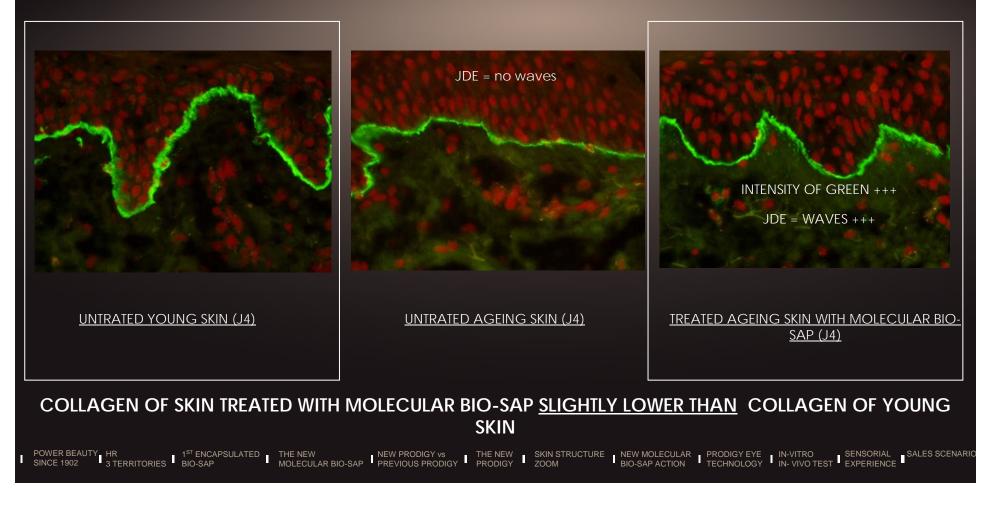

#### THE NEW MOLECULAR BIO-SAP PROTECT COLLAGEN FIBRES FROM SUGAR BONDING (ANTI-GLYCATION ACTION)

POWER BEAUTY

**SINCE 1902** 

Untreated skin (Reticular dermis)

Skin treated with Molecular Bio-Sap (Reticular dermis)

#### → <u>DEEP</u> REDENSIFICATION

POWER BEAUTY HR I 1<sup>ST</sup> ENCAPSULATED THE NEW NOLECULAR BIO-SAP I NEW PRODIGY VS I THE NEW SKIN STRUCTURE NEW MOLECULAR PRODIGY EVE I IN-VITRO SENSORIAL SALES SCENARIO