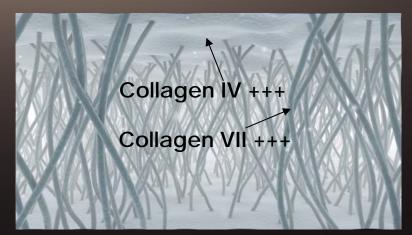

#### STIMULATES THE SYNTHESIS OF FIXING PROTEIN (COLLAGEN VII)

#### - PROMOTES THE MOLECULAR SYNTHESIS OF THE DEJ (COLLAGEN IV)

Untreated skin (DEJ)

Skin treated with Molecular Bio-Sap (DEJ)