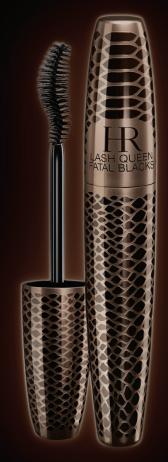

## LASH QUEEN FATAL BLACKS

## > HELENA RUBINSTEIN EXCLUSIVE PYTHON BRUSH

- INTERNAL CURVE TO GRIP THE LASHES
  Lashes lifted from the roots
  Instant volume
- 2) LATERAL BRISTLES - Optimized volume
- (3) TIP
  Catches and fans short lashes from the inner corner

#### **DESIGN: PYTHON LEATHER-LIKE FEEL**

#### > TEXTURED PACKAGING

- A unique technology used for the first time ever in cosmetics
- A precious casing with metallic scales