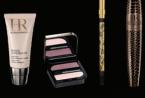

"Illuminate dark areas with Magic Concealer."

"Next, enhance your look by applying Wanted Eyes eye shadow on the eyelid and the Fatal Blacks WP or Feline Blacks eye pencil along the lash base."

"Finish with LASH QUEEN FATAL BLACKS mascara to open your eyes."