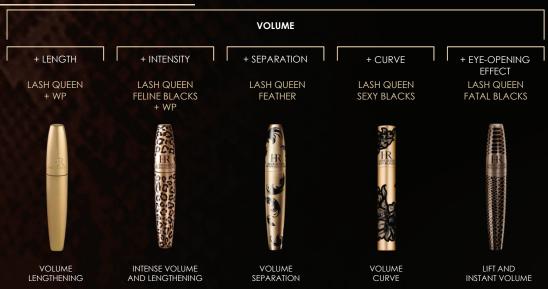

## MASCARA GEOGRAPHY

\*Clinical tests on 25 women with WP formula – Average increase from 53% to over 100% (applied on eyelashes without make-up)