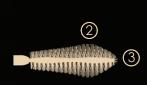

## > HELENA RUBINSTEIN EXCLUSIVE PYTHON BRUSH

- INTERNAL CURVE TO GRIP THE LASHES
  Lashes lifted from the roots
  Instant volume
- 2) LATERAL BRISTLES - Optimized volume
- (3) TIP
  Catches and fans short lashes from the inner corner