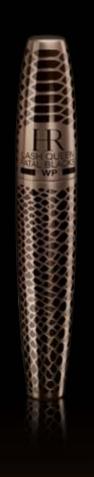

# LASH QUEEN FATAL BLACKS WATERPROOF A PRECIOUS OBJECT

TECHNICAL INNOVATION

TEXTURED EFFECT PACKAGING

SENSUAL PYTHON TOUCH

3 FATALLY SEDUCTIVE SHADES

01 MAGNETIC BLACK

02 HYPNOTIC BROWN

MASCARAS GEOGRAPHY

#### 3. MASCARA DISCOVERY

Pick up the mascara:

"This is the completely new LASH QUEEN FATAL BLACKS WP, the 1<sup>ST</sup> mascara to double the eye-opening effect\*".

Open to show the brush:

"Its python brush has:

A internal curl that sweeps up and lifts lashes from their roots.

A lateral bristles that optimizes volume.

A tip to reach every lash, even the shortest ones"

"LASH QUEEN FATAL BLACKS WP, the 1st mascara with double the eye-opening effect for fatal seduction, lashes lifted from their roots and captivating volume.