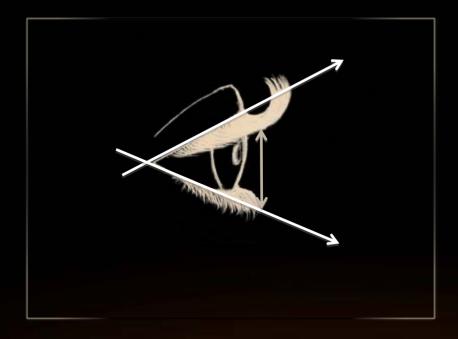

#### LIFTING EFFECT: NOT TO BE CONFUSED WITH CURLING

LIFT

**CURL** 

Describe the differences:

"Curled lashes create sensuous eyes but lose some of their length as the lashes are directed downwards. When lashes are lifted, they instantly gain length and the eye is opened."