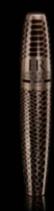

#### "PYTHON BRUSH"

- 1. INTERNAL CURL
  - LASHES LIFTED FROM ROOTS
  - INSTANT VOLUME

- 2. LATERAL BRISTLES
  - OPTIMIZED VOLUME
- 3. TIP
  - CATCHES AND FANS SHORT LASHES FROM THE INNER CORNER

CAPTIVATING VOLUME

#### 3. MASCARA DISCOVERY

Pick up the mascara:

"This is the completely new LASH QUEEN FATAL BLACKS WP, the 1<sup>ST</sup> mascara to double the eye-opening effect\*".

Open to show the brush:

"Its python brush has:

A internal curl that sweeps up and lifts lashes from their roots.

A lateral bristles that optimizes volume.

A tip to reach every lash, even the shortest ones"

"LASH QUEEN FATAL BLACKS WP, the 1st mascara with double the eye-opening effect for fatal seduction, lashes lifted from their roots and captivating volume.