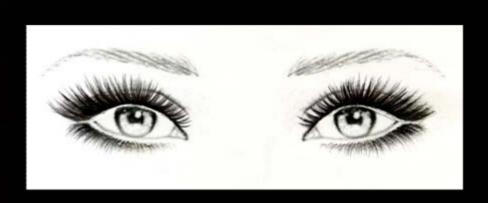

#### DOUBLE THE EYE-OPENING EFFECT\*

\*Clinical tests on 25 women with WP formula – Average increase from 53% to over 100% (on eyelashes without make-up)

EYE-OPENING EFFECT VERSUS CURLED LASHES

#### LIFTING EFFECT: NOT TO BE CONFUSED WITH CURLING

LIFT

**CURL** 

Describe the differences:

"Curled lashes create sensuous eyes but lose some of their length as the lashes are directed downwards. When lashes are lifted, they instantly gain length and the eye is opened."