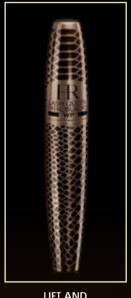

#### "PYTHON BRUSH"

- 1. INTERNAL CURL
  - LASHES LIFTED FROM ROOTS
  - INSTANT VOLUME

- 2. LATERAL BRISTLES
  - OPTIMIZED VOLUME
- 3. TIP
  - CATCHES AND FANS SHORT LASHES FROM THE INNER CORNER

CAPTIVATING VOLUME

#### 3. MASCARA DISCOVERY

Pick up the mascara:

"This is the completely new LASH QUEEN FATAL BLACKS WP, the 1<sup>ST</sup> mascara to double the eye-opening effect\*".

Open to show the brush:

"Its python brush has:

A internal curl that sweeps up and lifts lashes from their roots.

A lateral bristles that optimizes volume.

A tip to reach every lash, even the shortest ones"

"LASH QUEEN FATAL BLACKS WP, the 1st mascara with double the eye-opening effect for fatal seduction, lashes lifted from their roots and captivating volume.