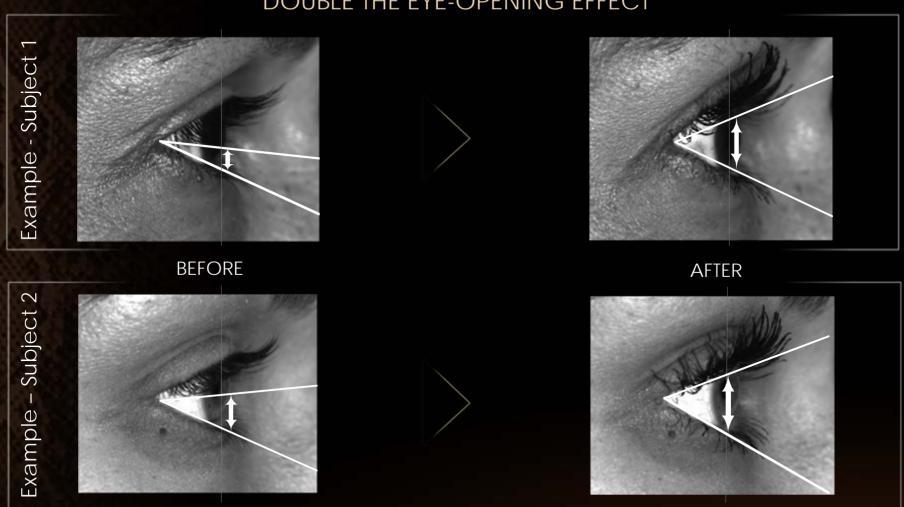

#### DOUBLE THE EYE-OPENING EFFECT\*

\*Clinical tests on 25 women with WP formula – Average increase from 53% to over 100% (on eyelashes without make-up)

EYE-OPENING EFFECT VERSUS CURLED LASHES