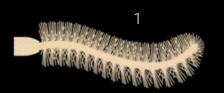

#### "PYTHON BRUSH"

- 1. INTERNAL CURL
  - LASHES LIFTED FROM ROOTS
  - INSTANT VOLUME

- 2. LATERAL BRISTLES
  - OPTIMIZED VOLUME
- 3. TIP
  - CATCHES AND FANS SHORT LASHES FROM THE INNER CORNER

CAPTIVATING VOLUME

#### 3. MASCARA DISCOVERY

Pick up the mascara:

"This is the completely new LASH QUEEN FATAL BLACKS WP, the 1<sup>ST</sup> mascara to double the eye-opening effect\*".

Open to show the brush:

"Its python brush has:

A internal curl that sweeps up and lifts lashes from their roots.

A lateral bristles that optimizes volume.

A tip to reach every lash, even the shortest ones"

"LASH QUEEN FATAL BLACKS WP, the 1st mascara with double the eye-opening effect for fatal seduction, lashes lifted from their roots and captivating volume.