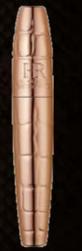

#### "PYTHON BRUSH"

- 1. INTERNAL CURL
  - LASHES LIFTED FROM ROOTS
  - INSTANT VOLUME

- 2. LATERAL BRISTLES
  - OPTIMIZED VOLUME
- 3. TIP
  - CATCHES AND FANS SHORT LASHES FROM THE INNER CORNER

CAPTIVATING VOLUME

#### 3. MASCARA DISCOVERY

Pick up the mascara:

"This is the completely new LASH QUEEN FATAL BLACKS WP, the 1<sup>ST</sup> mascara to double the eye-opening effect\*".

Open to show the brush:

"Its python brush has:

A internal curl that sweeps up and lifts lashes from their roots.

A lateral bristles that optimizes volume.

A tip to reach every lash, even the shortest ones"

"LASH QUEEN FATAL BLACKS WP, the 1st mascara with double the eye-opening effect for fatal seduction, lashes lifted from their roots and captivating volume.