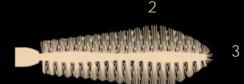

#### "PYTHON BRUSH"

- 1. INTERNAL CURL
  - LASHES LIFTED FROM ROOTS
  - INSTANT VOLUME

- 2. LATERAL BRISTLES
  - OPTIMIZED VOLUME
- 3. TIP
  - CATCHES AND FANS SHORT LASHES FROM THE INNER CORNER

CAPTIVATING VOLUME

#### 3. MASCARA DISCOVERY

Pick up the mascara:

"This is the completely new LASH QUEEN FATAL BLACKS WP, the 1<sup>ST</sup> mascara to double the eye-opening effect\*".

Open to show the brush:

"Its python brush has:

A internal curl that sweeps up and lifts lashes from their roots.

A lateral bristles that optimizes volume.

A tip to reach every lash, even the shortest ones"

"LASH QUEEN FATAL BLACKS WP, the 1st mascara with double the eye-opening effect for fatal seduction, lashes lifted from their roots and captivating volume.