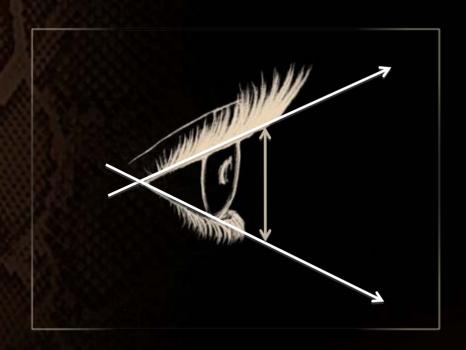

#### DOUBLE THE EYE-OPENING EFFECT\*

\*Clinical tests on 25 women with WP formula – Average increase from 53% to over 100% (on eyelashes without make-up)

EYE-OPENING EFFECT VERSUS CURLED LASHES

#### LIFTING EFFECT: NOT TO BE CONFUSED WITH CURLING

LIFT

**CURL** 