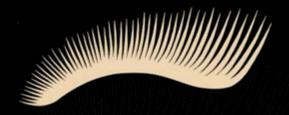

#### LIFTING EFFECT: NOT TO BE CONFUSED WITH CURLING

LIFT

**CURL** 

#### "PYTHON BRUSH"

- 1. INTERNAL CURL
  - LASHES LIFTED FROM ROOTS
  - INSTANT VOLUME

- 2. LATERAL BRISTLES
  - OPTIMIZED VOLUME
- 3. TIP
  - CATCHES AND FANS SHORT LASHES FROM THE INNER CORNER

CAPTIVATING VOLUME