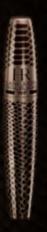

#### "PYTHON BRUSH"

- 1. INTERNAL CURL
  - LASHES LIFTED FROM ROOTS
  - INSTANT VOLUME

- 2. LATERAL BRISTLES
  - OPTIMIZED VOLUME
- 3. TIP
  - CATCHES AND FANS SHORT LASHES FROM THE INNER CORNER

CAPTIVATING VOLUME

#### 3. MASCARA DISCOVERY

Pick up the mascara:

"This is the completely new LASH QUEEN FATAL BLACKS WP, the 1<sup>ST</sup> mascara to double the eye-opening effect\*".

Open to show the brush:

"Its python brush has:

A internal curl that sweeps up and lifts lashes from their roots.

A lateral bristles that optimizes volume.

A tip to reach every lash, even the shortest ones"

"LASH QUEEN FATAL BLACKS WP, the 1st mascara with double the eye-opening effect for fatal seduction, lashes lifted from their roots and captivating volume.