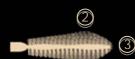

#### > HELENA RUBINSTEIN EXCLUSIVE PYTHON BRUSH

- 1 INTERNAL CURVE TO GRIP THE LASHES
- Lashes lifted from the roots
- Instant volume
  - (2) LATERAL BRISTLES
- Optimized volume
  - (3) TIP
- Catches and fans short lashes from the inner corner