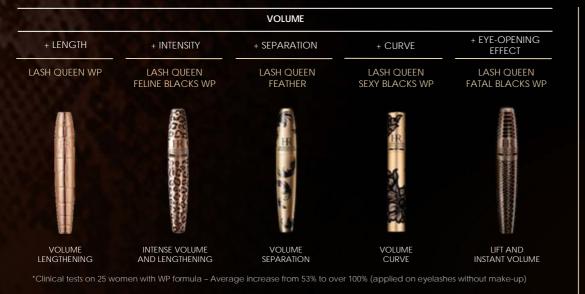

ython leather-like feel

# A UNIQUE BRUSH/WP FORMULA DUO

#### > HELENA RUBINSTEIN EXCLUSIVE PYTHON BRUSH

- 1 INTERNAL CURVE TO GRIP THE LASHES
- Lashes lifted from the roots
- Instant volume
  - (2) LATERAL BRISTLES
- Optimized volume
  - (3) TIP
- Catches and fans short lashes from the inner corner





#### > ULTRA-GRIP WATERPROOF FORMULA

#### WAX<sup>TM</sup> COMPLEX

- High Buildable volume and lift

#### TRIPLE POLYMERS SYSTEM

- Embraces every lash, sets the wide-open look
- Gives the mascara waterproof 12h wear properties

#### **CERAMIDES + PRO-VITAMIN B5**

- Fortify, protect, hydrate

# **DESIGN: PYTHON LEATHER-LIKE FEEL**

- > TEXTURED PACKAGING
- A unique technology used for the first time ever in cosmetics
- A precious casing with metallic scales

### WP MASCARA GEOGRAPHY





# LASH QUEEN FATAL BLACKS WP



ULTIMATE
EYE-OPENING EFFECT
FOR FATAL SEDUCTION

lifted lashes captivating volume

# SALES SCENARIO

"Hello Madam and welcome to HELENA RUBINSTEIN, the pioneering brand in mascaras for over 70 years."

**WELCOME** 

"Allow me to present you LASH QUEEN FATAL BLACKS WATERPROOF, the 1st mascara to double the eye-opening effect and lifts the lashes"."

PRESENT

[Place the mascara in the client's hand]

"LASH QUEEN FATAL BLACKS WATERPROOF allows to maximize the eye-opening effect: its **exclusive Python brush** immediately **lifts lashes** from the roots and brings **instant volume**.

TARGET IN THE MIRROR

The **ultra-grip formula** embraces every lash along its whole length enhancing the up-lifting effect and bringing optimum volume **from the very first ap