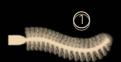

#### > HELENA RUBINSTEIN EXCLUSIVE PYTHON BRUSH

- 1 INTERNAL CURVE TO GRIP THE LASHES
- Lashes lifted from the roots
- Instant volume
  - (2) LATERAL BRISTLES
- Optimized volume
  - (3) TIP
- Catches and fans short lashes from the inner corner