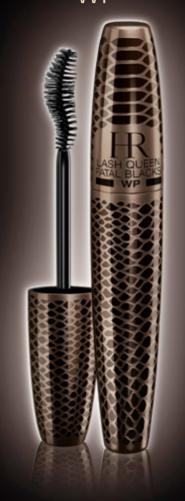

#### > HELENA RUBINSTEIN EXCLUSIVE PYTHON BRUSH

- 1 INTERNAL CURVE TO GRIP THE LASHES
- Lashes lifted from the roots
- Instant volume
  - (2) LATERAL BRISTLES
- Optimized volume
  - (3) TIP
- Catches and fans short lashes from the inner corner

# **DESIGN: PYTHON LEATHER-LIKE FEEL**

- > TEXTURED PACKAGING
- A unique technology used for the first time ever in cosmetics
- A precious casing with metallic scales

# LASH QUEEN FATAL BLACKS WP

ULTIMATE
EYE-OPENING EFFECT
FOR FATAL SEDUCTION

lifted lashes captivating volume