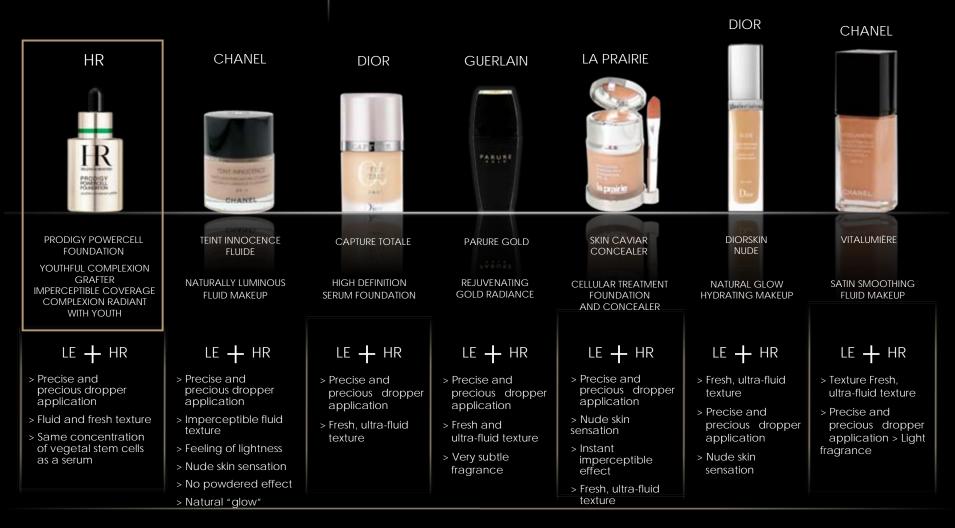

--|-----------------------------|-----------------------|------------------------------------|-------------------------|
| COLOR CLONE                        |                     |                                       | SPECTACULAR                 | V-LIFT                | PRODIGY                            |                         |
| COLOR<br>CLONE<br>HYDRA-24H        | COLOR<br>CLONE      | COLOR<br>CLONE<br>SUBLI-MAT           | SPECTACULAR                 | INSTANT<br>V-LIFT     | PRODIGY<br>POWERCELL<br>FOUNDATION | Prodigy<br>Liquid Light |
| Color<br>perfection<br>&<br>matity | Color<br>perfection | Color<br>perfection<br>&<br>hydration | Long wear<br>anti-dull skin | Lifting<br>replumping | Global<br>anti-ageing              | Smoothing radiance      |

# VERSUS COMPETITORS







# SALES

THE REJUVENATING HELENA RUBINSTEIN BEAUTY RITUAL



"For in-depth, long-lasting RESULTS, apply PRODIGY POWERCELL cream every day to face and neck, avoiding the eye contour" "For the delicate eye area, I recommend you apply PRODIGY POWERCELL eye contour care" "For an instant anti-ageing effect and a complexion that's radiant with youth and a nude skin sensation, I recommend PRODIGY POWERCELL FOUNDATION" "Can I let you in on a secret? You can boost this ritual with our new Youth Grafter for visibly younger looking skin in just 5 days!"

# NEW PRODIGY LIQUID LIGHT EYE OPENER

CURLER CONTRACT CONTRACT CONTRACT CONTRACT CONTRACT

Illuminating smoothing Eye opener

PRODIGY POWERCELL FOUNDATION TECHNOLOGY GESTURE SKINCARE PRODIGY LIQUID LIGHT GEOGRAPHY COMPETITION SALES PRODIGY LIQUI