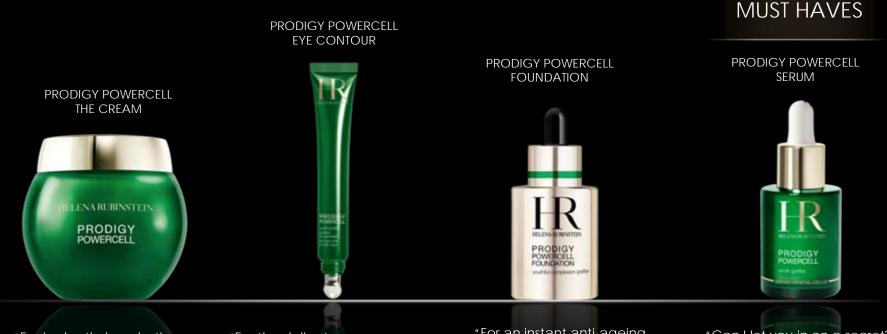

# SALES

THE REJUVENATING HELENA RUBINSTEIN BEAUTY RITUAL

"For in-depth, long-lasting RESULTS, apply PRODIGY POWERCELL cream every day to face and neck, avoiding the eye contour" "For the delicate eye area, I recommend you apply PRODIGY POWERCELL eye contour care" "For an instant anti-ageing effect and a complexion that's radiant with youth and a nude skin sensation, I recommend PRODIGY POWERCELL FOUNDATION" "Can I let you in on a secret? You can boost this ritual with our new Youth Grafter for visibly younger looking skin in just 5 days!"