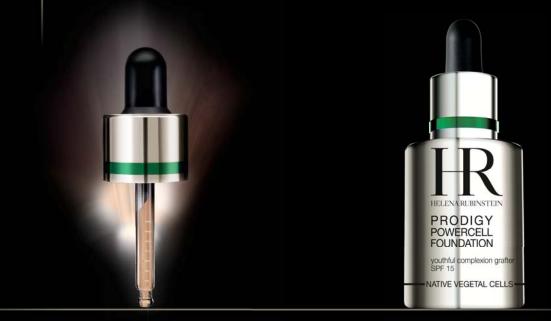

# PRODIGY POWERCELL FOUNDATION

YOUTHFUL COMPLEXION GRAFTER LIGHT COVERAGE – NUDE SKIN FINISH

# PACKAGING

FOR THE FIRST TIME, A FOUNDATION THAT COMES IN A DROPPER:

- > A "SERUM-LIKE" APPLICATION TECHNIQUE, UNHEARD OF IN FOUNDATIONS
- > PRECIOUS AND PRECISE DOSAGE

A PALE GOLD, JEWEL-LIKE METALLIC BOTTLE

#### PRESENTATION

DROPPER APPLICATION, PRECIOUS AND PRECISE DOSAGE SMOOTHING LIGHT ACTIVE

PRODIGY

LIQUID LIGHT

UNIFIED COMPLEXION/MEDIUM COVERAGE ENVELOPING VELVETY FINISH INSTANT REVITALIZING RADIANCE EXTREME COMFORT SENSATION