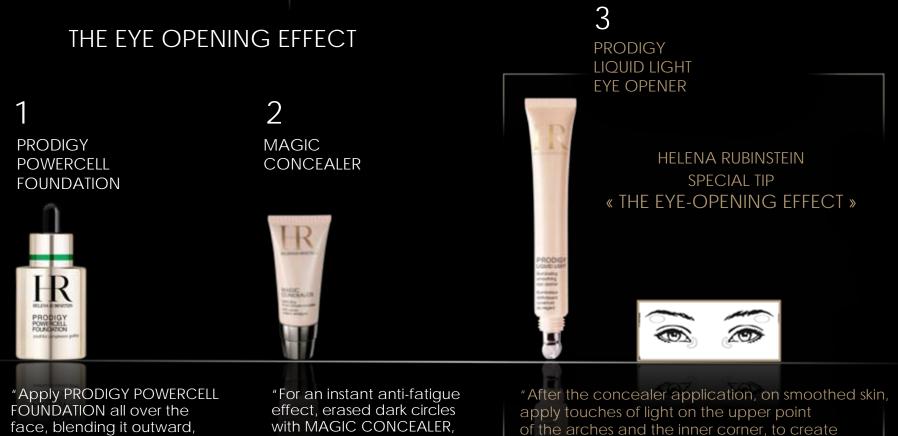

# THE EXPERT ROUTINE FOR AN INSTANT ANTI-AGEING AND EYE OPENING EFFECT

## **BEAUTY SECRETS**

to create a nude skin finish"

### **BEAUTY SECRETS**

GY POWERCELL FOUNDATION TECHNOLOGY GESTURE SKINCARE PRODIGY LIQUID LIGHT GEOGRAPHY COMPETITION SALES PRODIGY LIQUID LIGHT EYE OPENER

an eye-opening effect"

and blend it outward"