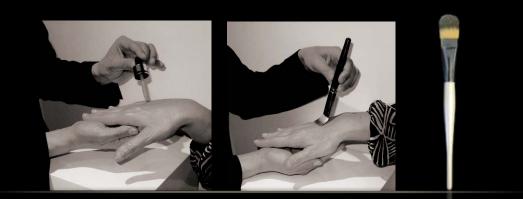

# A SPECIAL APPLICATION TECHNIQUE FOR A UNIQUE TEXTURE

## > AN EXPERT BRUSH-BASED TECHNIQUE FOR EASY APPLICATION

## **BEAUTY SECRETS**

to create a nude skin finish"

### **BEAUTY SECRETS**

GY POWERCELL FOUNDATION TECHNOLOGY GESTURE SKINCARE PRODIGY LIQUID LIGHT GEOGRAPHY COMPETITION SALES PRODIGY LIQUID LIGHT EYE OPENER

an eye-opening effect"

and blend it outward"