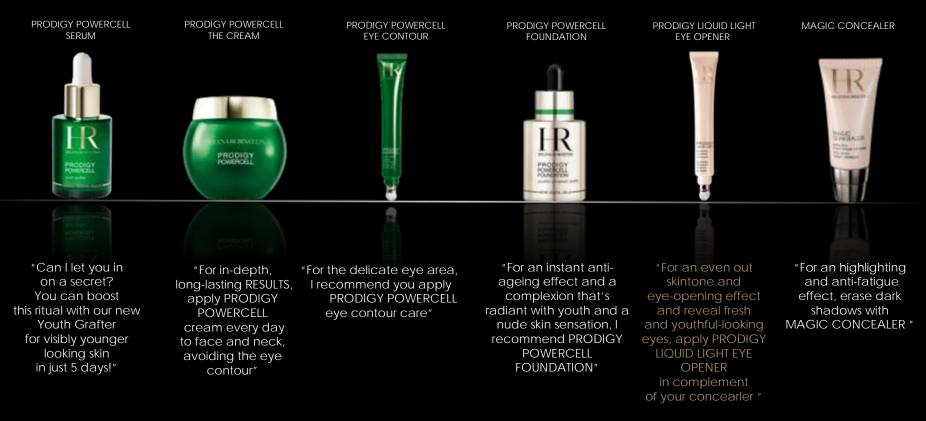

# SALES

THE REJUVENATING HELENA RUBINSTEIN BEAUTY RITUAL

"For in-depth, long-lasting RESULTS, apply PRODIGY POWERCELL cream every day to face and neck, avoiding the eye contour" "For the delicate eye area, I recommend you apply PRODIGY POWERCELL eye contour care" "For an instant anti-ageing effect and a complexion that's radiant with youth and a nude skin sensation, I recommend PRODIGY POWERCELL FOUNDATION" "Can I let you in on a secret? You can boost this ritual with our new Youth Grafter for visibly younger looking skin in just 5 days!"