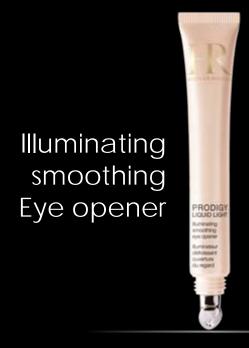

PRODIGY LIQUID LIGHT EYE OPENER

# NEW PRODIGY LIQUID LIGHT EYE OPENER

#### PRODIGY LIQUID LIGHT EYE OPENER

> ILLUMINATING SMOOTHING EYE OPENER

- > THE "FIRST BAND OF LIGHT" THAT VISIBLY
  REVEALS FRESH AND YOUTHFUL-LOOKING EYES
- MORE THAN AN ILLUMINATOR, THE IDEAL COMPLEMENTARY STEP OF THE CONCEALER:
   EVEN OUT SKINTONE AND EYE-OPENING EFFECT
- > ULTRA-SIMPLE AND INVIGORATING APPLICATION: ERGONOMIC METAL APPLICATOR