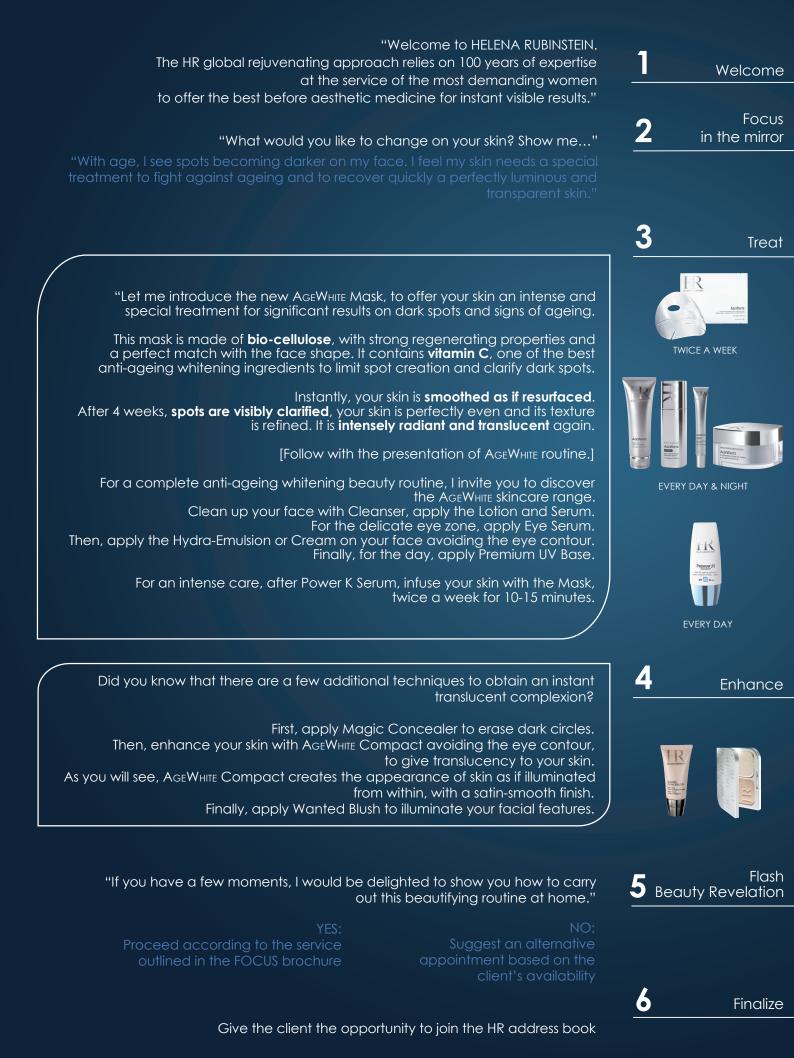

r to the skin's surface, to clarify dark spots.

## POWERFUL RESULTS

As of the first application, skin is hydrated and smoothed as if resurfaced (95% of women\*\*).

After 4 weeks, skin is more transparent (78% of women\*\*) and its texture refined (75% of women\*\*). The skin is intensely radiant and translucent again. Spots are visibly clarified, the skin is perfectly even.

intensive

serum

emulsion

### THE ANTI-AGEING WHITENING ROUTINE

#### AGEWHITE



cleanser



lotion



eye serum



cream



mask

PREMIUM UV







UV 12h SPF 50 / PA +++ make-up base SPF 40 / PA +++

blue base SPF 40 / PA +++

\* In vitro tests \*\* self-assessment of 40 women

spot rejuv intensive AGEWHITE

HELENA RUBINSTEIN

AGEWHITE

POWER K

spot rejuvenati intensive serur

anti-ageing w

# SALES SCENARIO