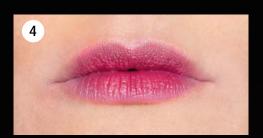

#### "101 Possess" Glamour Red Lips (outlined without a pencil)

**APPLY THE BALM** 

**REMOVE ANY SURPLUS** 

**OUTLINE THE "CUPID'S BOW"** 

**OUTLINE THE LOWER MIDDLE** 

WORK ON THE CORNERS

WORK ON THE CONTOUR FILL IN THE LIP SURFACE

RESULT