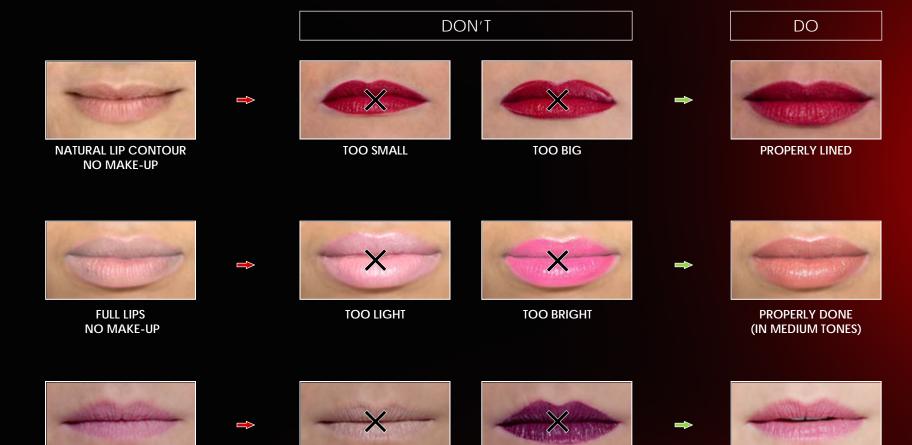

#### TIPS AND TRICKS FOR THE LIPS

**FINE LIPS** 

NO MAKE-UP

**TOO LIGHT** 

**TOO DARK** 

PROPERLY DONE

(IN MEDIUM TONES)