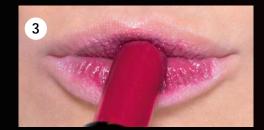

#### "101 Possess" Glamour Red Lips (outlined without a pencil)

**APPLY THE BALM** 

**REMOVE ANY SURPLUS** 

**OUTLINE THE "CUPID'S BOW"** 

**OUTLINE THE LOWER MIDDLE** 

WORK ON THE CORNERS

WORK ON THE CONTOUR FILL IN THE LIP SURFACE