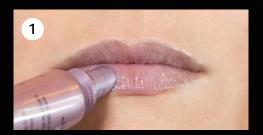

#### "101 Possess" Glamour Red Lips (outlined without a pencil)

**APPLY THE BALM** 

**REMOVE ANY SURPLUS** 

**OUTLINE THE "CUPID'S BOW"** 

**OUTLINE THE LOWER MIDDLE** 

WORK ON THE CORNERS

WORK ON THE CONTOUR FILL IN THE LIP SURFACE