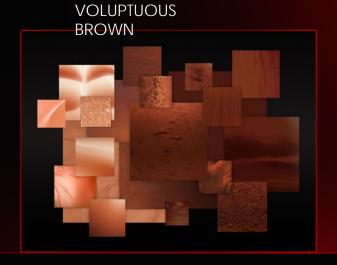

to my needs, never too much!"

"I want a colour that suits me, that lights up my face and makes me look younger."

# HR SOLUTION THE POWER OF COLOUR WANTED ROUGE



## CAPTIVATING COLORS... ...THE RIGHT DOSAGE OF PIGMENTS

HR Expertise: balanced shades

Perfect balance of the 3 components in a colour

Clarity
Saturation in pigments

#### WANTED ROUGE RANGE OF SHADES



**RED GLAMOUROUS** 

PINK **SENSOUS**  **ORANGE** 

**BROWN** GORGEOUS VOLUPTUOUS





102 subjugate



103 arouse



001 charm

004 attract



002 fascinate

005 admire



003 enchant



006 magnetize



009 amaze



201 exalt



202 captivate



203 hypnotize



301 delight





303 desire



305 provoke



304 thrill



306 enlace



007 tempt



008 seduce

204 inflame

## THE 4 COLOUR FAMILIES FOR WANTED ROUGE











### SENSUOUS PINK





## GLAMOUROUS RED





## GORGEOUS ORANGE





## VOLUPTUOUS BROWN





#### THANKS TO THIS BALANCING EFFORT:



#### All shade families are luminous

All categories of women will find a shade in several of the families that is:

- Suitable and "tailored"
- Foolproof



## WHICH COLOUR? FOR WHICH TYPE OF WOMAN?

### ALL TYPOLOGIES OF WOMEN















THE LIPSTICK

**ASIAN** 

**SALES** 

## WHICH SHADE SUITS YOU? COLOUR ADVICE



#### THE THREE ESSENTIAL STEPS

- 1. Observation
- 2. Profiling: questions / listening
  - 3. Personalised colour advice

#### WHICH SHADE SUITS YOU?



## STEP 1: OBSERVATION "THE WOMAN IN HER ENTIRETY"

- 1. A woman's natural colour harmony (Hair/Skin)
- 2. Her style
- 3. The kind of make-up she wears
- 4. Her mouth shape

#### WHICH