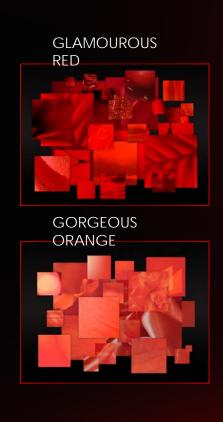

ESSENTIAL STEPS

- 1. Observation
- 2. Profiling: questions / listening
  - 3. Personalised colour advice

#### WHICH SHADE SUITS YOU?



## STEP 1: OBSERVATION "THE WOMAN IN HER ENTIRETY"

- 1. A woman's natural colour harmony (Hair/Skin)
- 2. Her style
- 3. The kind of make-up she wears
- 4. Her mouth shape

#### WHICH SHADE SUITS YOU?



## STEP 2: PROFILING QUESTIONS:

- 1. "What colour do you usually wear?"
- 2. "What effect are you trying to achieve by wearing this colour?"

#### WHICH SHADE SUITS YOU?



### 3. HR COLOUR ADVICE

## BRUNETTE / MEDIUM BROWN MEDIUM TO FAIR SKIN



102 subjugate

305 provoke





010 intrigue

### BRUNETTE GOLDEN TO DARK SKIN









### BLONDE GOLDEN SKIN









### VERY LIGHT BLONDE VERY FAIR SKIN









### REDHEAD VERY FAIR TO MEDIUM SKIN









### ASIAN FAIR SKIN









#### SALES SCENARIO



"Good morning/afternoon Madam and welcome to HELENA RUBINSTEIN"

1

Welcome

"Allow me to show you WANTED ROUGE, the lipstick of all temptations, "But first of all, let's talk about your smile" 1. "What colour do you usually wear?"

"I love red, but I don't dare wear it, so I go for rosy beige."

2. "What effect are you trying to achieve with this?"

"I want to wear a colour that suits me and gives me a healthy glow"

2 Target
In the mirror

"WANTED ROUGE is our brand-new lipstick, with captivating colors, enriched in skin care ingredients, for a visibly rejuvenating smile".

[Place the jewel LS in the client's hand]

"I would like you to discover our 'star' shade – the one Demi Moore herself wears: this is shade 101 "possess".

YES: