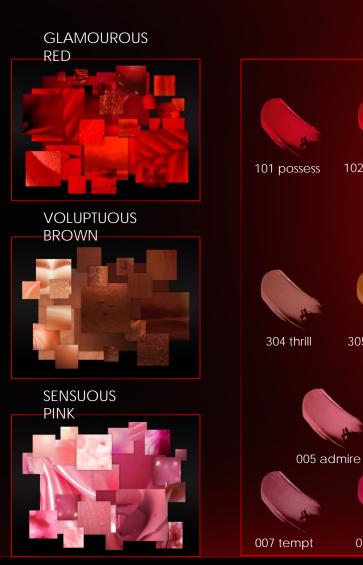

#### WANTED ROUGE RANGE OF SHADES

**RED GLAMOUROUS** 

PINK **SENSOUS**  **ORANGE** 

**BROWN** GORGEOUS VOLUPTUOUS

102 subjugate

103 arouse

001 charm

004 attract

002 fascinate

005 admire

003 enchant

006 magnetize

009 amaze

201 exalt

202 captivate

203 hypnotize

301 delight

303 desire

305 provoke

304 thrill

306 enlace

007 tempt

008 seduce

204 inflame

## THE 4 COLOUR FAMILIES FOR WANTED ROUGE

### SENSUOUS PINK

## GLAMOUROUS RED

## GORGEOUS ORANGE

## VOLUPTUOUS BROWN