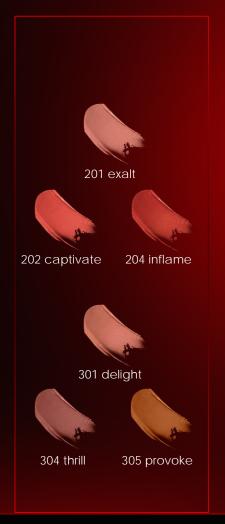

#### WANTED ROUGE RANGE OF SHADES

**RED GLAMOUROUS** 

PINK **SENSOUS**  **ORANGE** 

**BROWN** GORGEOUS VOLUPTUOUS

102 subjugate

103 arouse

001 charm

004 attract

002 fascinate

005 admire

003 enchant

006 magnetize

009 amaze

201 exalt

202 captivate

203 hypnotize

301 delight

303 desire

305 provoke

304 thrill

306 enlace

007 tempt

008 seduce

204 inflame