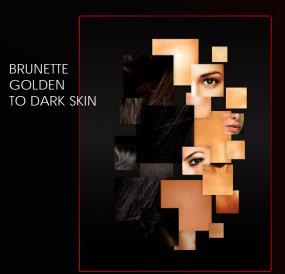

**RED GLAMOUROUS** 

PINK **SENSOUS**  **ORANGE** 

**BROWN** GORGEOUS VOLUPTUOUS





102 subjugate



103 arouse



001 charm

004 attract



002 fascinate

005 admire



003 enchant



006 magnetize



009 amaze



201 exalt



202 captivate



203 hypnotize



301 delight





303 desire



305 provoke



304 thrill



306 enlace



007 tempt



008 seduce

204 inflame

## THE 4 COLOUR FAMILIES FOR WANTED ROUGE











### SENSUOUS PINK





## GLAMOUROUS RED





## GORGEOUS ORANGE





## VOLUPTUOUS BROWN





#### THANKS TO THIS BALANCING EFFORT:



#### All shade families are luminous

All categories of women will find a shade in several of the families that is:

- Suitable and "tailored"
- Foolproof



## WHICH COLOUR? FOR WHICH TYPE OF WOMAN?

### ALL TYPOLOGIES OF WOMEN















THE LIPSTICK

**ASIAN** 

**SALES** 

## WHICH SHADE SUITS YOU? COLOUR ADVICE



#### THE THREE ESSENTIAL STEPS

- 1. Observation
- 2. Profiling: questions / listening
  - 3. Personalised colour advice

#### WHICH SHADE SUITS YOU?



## STEP 1: OBSERVATION "THE WOMAN IN HER ENTIRETY"

- 1. A woman's natural colour harmony (Hair/Skin)
- 2. Her style
- 3. The kind of make-up she wears
- 4. Her mouth shape

#### WHICH SHADE SUITS YOU?



## STEP 2: PROFILING QUESTIONS:

- 1. "What colour do you usually wear?"
- 2. "What effect are you trying to achieve by wearing this colour?"

#### WHICH SHADE SUITS YOU?



### 3. HR COLOUR ADVICE

## BRUNETTE / MEDIUM BROWN MEDIUM TO FAIR SKIN



102 subjugate

305 provoke





010 intrigue

### BRUNETTE GOLDEN TO DARK SKIN









### BLONDE GOL