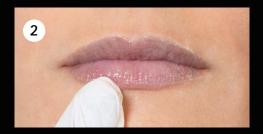

#### "101 Possess" Natural Red Lips (plump, not lined)

**APPLY THE BALM** 

**REMOVE ANY SURPLUS** 

**BLEND IN THE COLOUR** 

APPLY THE LS TO THE MIDDLE

WORK ON THE CORNERS
AND MERGE WITH THE BLENDED COLOUR

RESULT