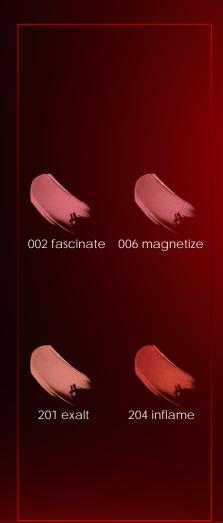

002 fascinate

005 admire

003 enchant

006 magnetize

009 amaze

201 exalt

202 captivate

203 hypnotize

301 delight

303 desire

305 provoke

304 thrill

306 enlace

007 tempt

008 seduce

204 inflame