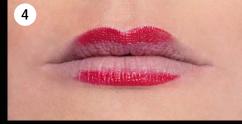

#### "101 Possess" Natural Red Lips (plump, not lined)

**APPLY THE BALM** 

**REMOVE ANY SURPLUS** 

**BLEND IN THE COLOUR** 

APPLY THE LS TO THE MIDDLE

WORK ON THE CORNERS
AND MERGE WITH THE BLENDED COLOUR

RESULT