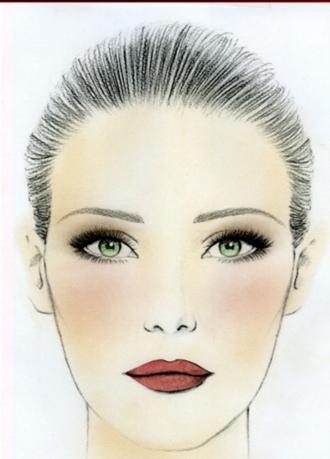

Eye make-up based on subtly blended shadows and colours, with no sharp lines, to enhance a seemingly natural mouth.

INSPIRATION THE LIPSTICK