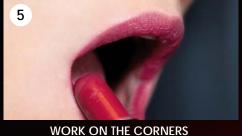

#### "101 Possess" Glamour Red Lips (outlined without a pencil)

**APPLY THE BALM** 

**REMOVE ANY SURPLUS** 

**OUTLINE THE "CUPID'S BOW"** 

**OUTLINE THE LOWER MIDDLE** 

WORK ON THE CORNERS

WORK ON THE CONTOUR FILL IN THE LIP SURFACE

#### "101 Possess" Natural Red Lips (plump, not lined)

**APPLY THE BALM** 

**REMOVE ANY SURPLUS** 

**BLEND IN THE COLOUR** 

APPLY THE LS TO THE MIDDLE

WORK ON THE CORNERS
AND MERGE WITH THE BLENDED COLOUR

RESULT