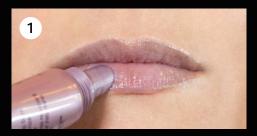

#### "101 Possess" Natural Red Lips (plump, not lined)

**APPLY THE BALM** 

**REMOVE ANY SURPLUS** 

**BLEND IN THE COLOUR** 

APPLY THE LS TO THE MIDDLE

WORK ON THE CORNERS
AND MERGE WITH THE BLENDED COLOUR

RESULT