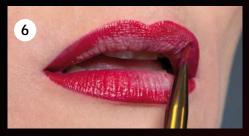

#### "101 Possess" Glamour Red Lips (outlined without a pencil)

**APPLY THE BALM** 

**REMOVE ANY SURPLUS** 

**OUTLINE THE "CUPID'S BOW"** 

**OUTLINE THE LOWER MIDDLE** 

WORK ON THE CORNERS

WORK ON THE CONTOUR FILL IN THE LIP SURFACE

RESULT