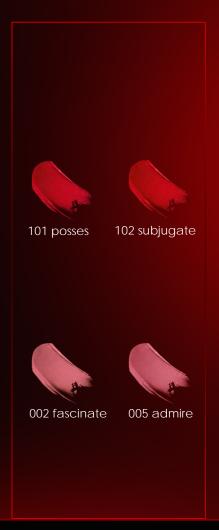

#### WANTED ROUGE RANGE OF SHADES

**RED GLAMOUROUS** 

PINK **SENSOUS**  **ORANGE** 

**BROWN** GORGEOUS VOLUPTUOUS

102 subjugate

103 arouse

001 charm

004 attract

002 fascinate

005 admire

003 enchant

006 magnetize

009 amaze

201 exalt

202 captivate

203 hypnotize