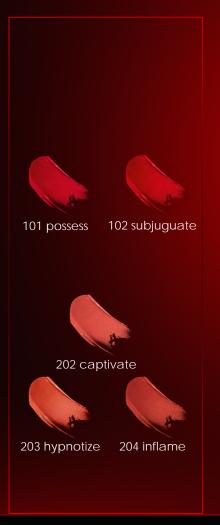

#### WANTED ROUGE RANGE OF SHADES

**RED GLAMOUROUS** 

PINK **SENSOUS**  **ORANGE** 

**BROWN** GORGEOUS VOLUPTUOUS

102 subjugate

103 arouse

001 charm

004 attract

002 fascinate

005 admire

003 enchant

006 magnetize

009 amaze

201 exalt

202 captivate

203 hypnotize

301 delight

303 desire

305 provoke

304 thrill

306 enlace

007 tempt

008 seduce

204 inflame

"WANTED ROUGE is our brand-new lipstick, with captivating colors, enriched in skin care ingredients, for a visibly rejuvenating smile".

[Place the jewel LS in the client's hand]

"I would like you to discover our 'star' shade – the one Demi Moore herself wears: this is shade 101 "possess".