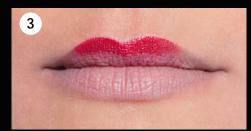

#### "101 Possess" Glamour Red Lips (outlined without a pencil)

**APPLY THE BALM** 

**REMOVE ANY SURPLUS** 

**OUTLINE THE "CUPID'S BOW"** 

**OUTLINE THE LOWER MIDDLE** 

WORK ON THE CORNERS

WORK ON THE CONTOUR FILL IN THE LIP SURFACE

RESULT