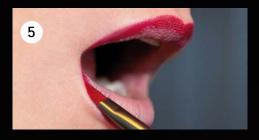

#### FOR A PERFECTLY DESIGNED SMILE

- 1 / UNDERLINE AND RESHAPE
- Shape the lip contour directly with lip brush.
   Start by the heart of the upper lip, and the comers. Then, join these two parts to achieve the contour with brush.

Apply WANTED ROUGE with a brush, colouring the entire lips up to contour