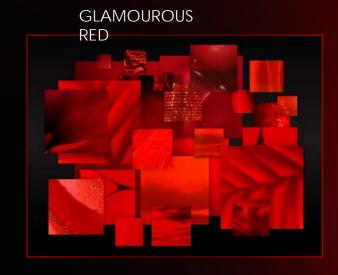

red to my needs, never too much!"

"I want a colour that suits me, that lights up my face and makes me look younger."

# HR SOLUTION THE POWER OF COLOUR WANTED ROUGE



## CAPTIVATING COLORS... ...THE RIGHT DOSAGE OF PIGMENTS

HR Expertise: balanced shades

Perfect balance of the 3 components in a colour

Clarity
Saturation in pigments

#### WANTED ROUGE RANGE OF SHADES



**RED GLAMOUROUS** 

PINK **SENSOUS**  **ORANGE** 

**BROWN** GORGEOUS VOLUPTUOUS





102 subjugate



103 arouse



001 charm

004 attract



002 fascinate

005 admire



003 enchant



006 magnetize



009 amaze



201 exalt



202 captivate



203 hypnotize



301 delight





303 desire



305 provoke



304 thrill



306 enlace



007 tempt



008 seduce

204 inflame

## THE 4 COLOUR FAMILIES FOR WANTED ROUGE











### SENSUOUS PINK





## GLAMOUROUS RED





## GORGEOUS ORANGE





## VOLUPTUOUS BROWN





#### THANKS TO THIS BALANCING EFFORT:



#### All shade families are luminous

All categories of women will find a shade in several of the families that is:

- Suitable and "tailored"
- Foolproof



## WHICH COLOUR? FOR WHICH TYPE OF WOMAN?

### ALL TYPOLOGIES OF WOMEN















THE LIPSTICK

**ASIAN** 

**SALES** 

## WHICH SHADE SUITS YOU? COLOUR ADVICE



#### THE THREE ESSENTIAL STEPS

- 1. Observation
- 2. Profiling: questions / listening
  - 3. Personalised colour advice

#### WHICH SHADE SUITS YOU?



## STEP 1: OBSERVATION "THE WOMAN IN HER ENTIRETY"

- 1. A woman's natural colour harmony (Hair/Skin)
- 2. Her style
- 3. The kind of make-up she wears
- 4. Her mouth shape

#### W