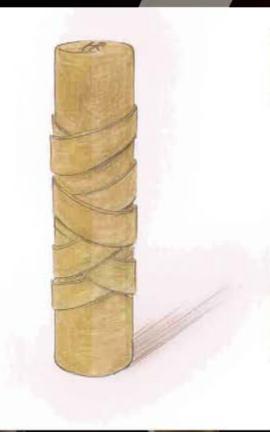

### DESIGN BY HERVÉ VAN DER STRAETEN

"I have created a lipstick with a markedly sensual design, made alluring by its powerful and delicate lines.

The ribbon wrapped around the lipstick's shaft expresses the duality of seduction - both elusive and passionate."