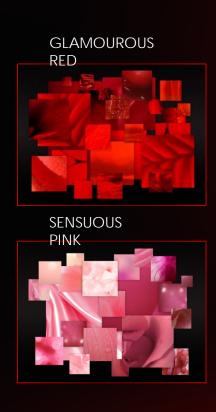

DE SUITS YOU? COLOUR ADVICE



#### THE THREE ESSENTIAL STEPS

- 1. Observation
- 2. Profiling: questions / listening
  - 3. Personalised colour advice

#### WHICH SHADE SUITS YOU?



## STEP 1: OBSERVATION "THE WOMAN IN HER ENTIRETY"

- 1. A woman's natural colour harmony (Hair/Skin)
- 2. Her style
- 3. The kind of make-up she wears
- 4. Her mouth shape

#### WHICH SHADE SUITS YOU?



## STEP 2: PROFILING QUESTIONS:

- 1. "What colour do you usually wear?"
- 2. "What effect are you trying to achieve by wearing this colour?"

#### WHICH SHADE SUITS YOU?



### 3. HR COLOUR ADVICE

## BRUNETTE / MEDIUM BROWN MEDIUM TO FAIR SKIN



102 subjugate

305 provoke





010 intrigue

### BRUNETTE GOLDEN TO DARK SKIN









### BLONDE GOLDEN SKIN









### VERY LIGHT BLONDE VERY FAIR SKIN









### REDHEAD VERY FAIR TO MEDIUM SKIN









### ASIAN FAIR SKIN









#### SALES SCENARIO



"Good morning/afternoon Madam and welcome to HELENA RUBINSTEIN"

1

Welcome

"Allow me to show you WANTED ROUGE, the lipstick of all temptations, "But first of all, let's talk about your smile" 1. "What colour do you usually wear?"

"I love red, but I don't dare wear it, so I go for rosy beige."

2. "What effect are you trying to achieve with this?"

"I want to wear a colour that suits me and gives me a healthy glow"

2 Target
In the mirror

"WANTED ROUGE is our brand-new lipstick, with captivating colors, enriched in skin care ingredients, for a visibly rejuvenating smile".

[Place the jewel LS in the client's hand]

"I would like you to discover our 'star' shade – the one Demi Moore hers