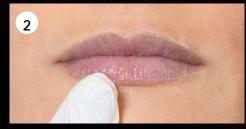

#### "101 Possess" Glamour Red Lips (outlined without a pencil)

**APPLY THE BALM** 

**REMOVE ANY SURPLUS** 

**OUTLINE THE "CUPID'S BOW"** 

**OUTLINE THE LOWER MIDDLE** 

WORK ON THE CORNERS

WORK ON THE CONTOUR FILL IN THE LIP SURFACE

RESULT