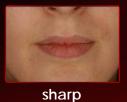

#### "I want perfect, well-designed lips..."

"I want to have **colourful**, **fresh** lips again!"

"I want to **plump** my lips, **smooth** them, restore their **body** and **shape**."

"I want to **restore presence** in my lips, give them more **colour** and a **sharp contour**."