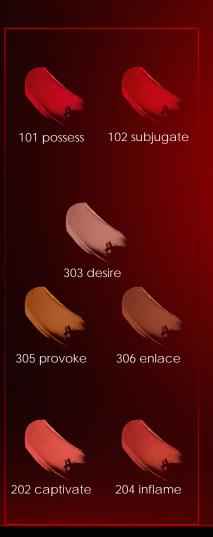

#### WANTED ROUGE RANGE OF SHADES

**RED GLAMOUROUS** 

PINK **SENSOUS**  **ORANGE** 

**BROWN** GORGEOUS VOLUPTUOUS

102 subjugate

103 arouse

001 charm

004 attract

002 fascinate

005 admire

003 enchant

006 magnetize

009 amaze

201 exalt

202 captivate

203 hypnotize

301 delight

303 desire

305 provoke

304 thrill

306 enlace

007 tempt

008 seduce

204 inflame