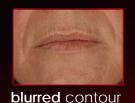

#### "I want perfect, well-designed lips..."

"I want to have **colourful**, **fresh** lips again!"

"I want to **plump** my lips, **smooth** them, restore their **body** and **shape**."

"I want to **restore presence** in my lips, give them more **colour** and a **sharp contour**."