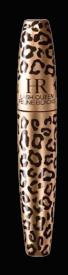

### LASH QUEEN FELINE BLACKS

intense adornment for your eyes majestic length and volume

The third Magic Queen wears around her neck large, glossy, airy, black feathers... she discovers the third Lash Queen.