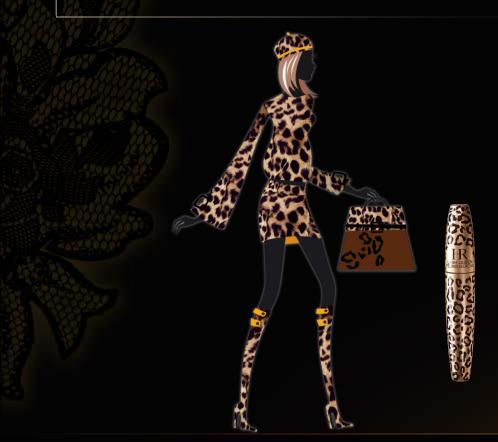

## THE GAME OF MAGIC QUEENS

Our first Magic Queen discovers in the fold of a black mink fur sleeve the first Lash Queen...

LASH QUEEN MASCARA

dressed-up eyes majestic length and volume

Another feline Magic Queen stretches out among the "leopard" accessories ... and finds the second Lash Queen!

### LASH QUEEN FELINE BLACKS

intense adornment for your eyes majestic length and volume

The third Magic Queen wears around her neck large, glossy, airy, black feathers... she discovers the third Lash Queen.