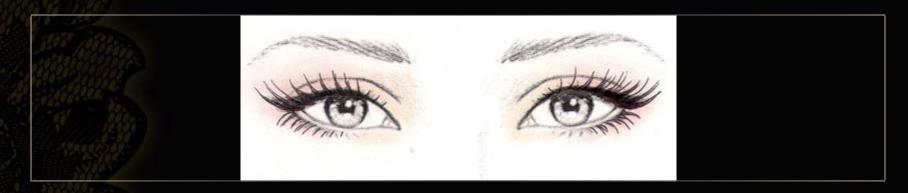

### FOR A LUMINOUS LOOK

### 2 / STRUCTURE AND INTENSIFY THE EYEBROWS

 If the evel-trows are too thin or too short, work on them a. little with the EYEBROW PENCIL, starting in the middle of the eyebrow. Brush inwards and outwards to blend in the corrective result.

### 3 / UNDERLINE AND INTENSIFY THE EYES

- Apply the lighter shade from WANTED EYES duo to the inner corner and all over the mobile evelid for an illuminating effect. Apply the darker shade to the outer upper corner to create a lifting effect.
- Extend the eve with a "doe-eve" look using SILKY EYES (01 Silky Black or 02 Soft Brown): line along the upper lash roots all the way to the inner comer. Avoid extending it into a "comma" shape.

### 4 / OPEN UP THE EYES

Apply LASH QUEEN SEXY BLACKS, LASH QUEEN

LIVE BRILLIANTLY

To optimize the skin care's action:

- Good make-up starts with perfect make up removal . Smooth the skin care on, never move the teguments around
  - . Pat lightly over the eye contour (to stimulate blood / lymph microcirculation)
  - Do no apply too close to the lash roots (to avoid penetration by capillarity).
- - Brush and style before plucking
  - . Pluck without "digging" under the inner comer of the
  - Never do your make-up before plucking and grooming. •Try not to drop your tweezers on the floor (much less accurate with blunt tips)
  - \*Pencil, or any eyebrow make-up, doesn't need to be systematic