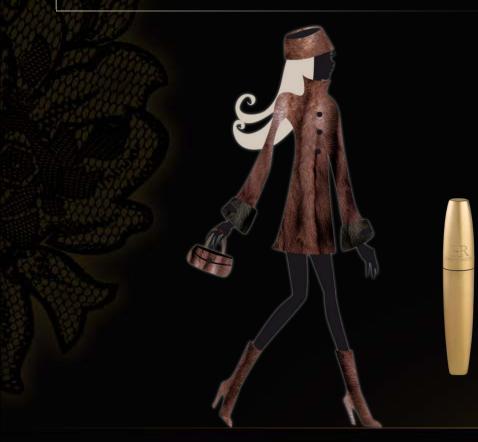

## THE GAME OF MAGIC QUEENS

Our first Magic Queen discovers in the fold of a black mink fur sleeve the first Lash Queen...

LASH QUEEN MASCARA

dressed-up eyes majestic length and volume

Another feline Magic Queen stretches out among the "leopard" accessories ... and finds the second Lash Queen!

"The store is about to open!"
On the pristine counter, the four Lash Queens are laid out in a black velvet presentation box.