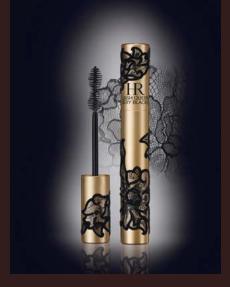

## LASH QUEEN SEXY BLACKS

First mascara with lace detailing.

PUSH-UP VOLUME PROVOCATIVE CURVES

## LASH QUEEN SEXY BLACKS 1ST LACE ADORNED MASCARA

## A TRULY INNOVATIVE AND UNIQUE TECHNOLOGICAL BREATHROUGH THE FIRST MASCARA WITH LACE DETAILING

Sexy lace detailing

A sensual velvet touch

A delicate 3D pattern