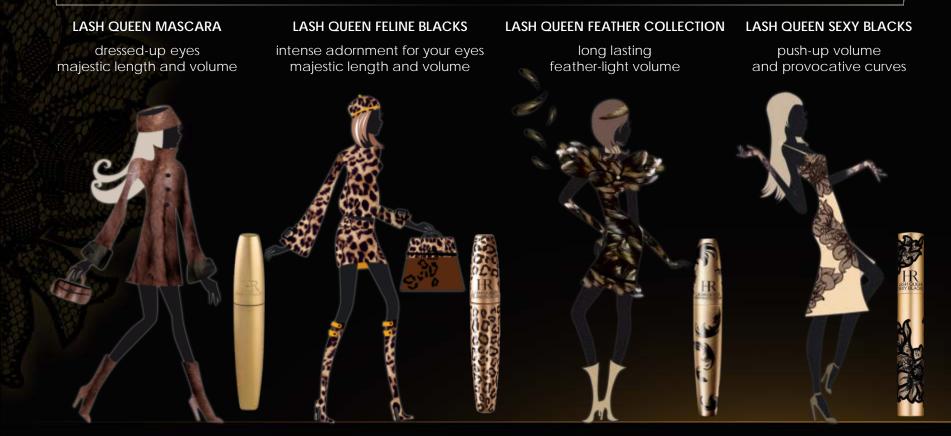

## THE GAME OF MAGIC QUEENS

Our first Magic Queen discovers in the fold of a black mink fur sleeve the first Lash Queen...

LASH QUEEN MASCARA

dressed-up eyes majestic length and volume

Another feline Magic Queen stretches out among the "leopard" accessories ... and finds the second Lash Queen!

### LASH QUEEN FELINE BLACKS

intense adornment for your eyes majestic length and volume

The third Magic Queen wears around her neck large, glossy, airy, black feathers... she discovers the third Lash Queen.

LASH QUEEN FEATHER COLLECTION

long lasting feather-light volume

The last Magic Queen moves towards the lingerie and finds the last Lash Queen...

LASH QUEEN SEXY BLACKS

push-up volume and provocative curves