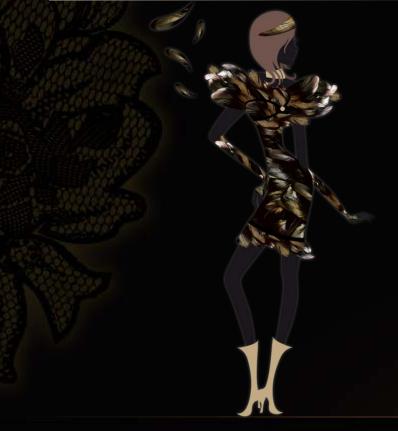

### LASH QUEEN FELINE BLACKS

intense adornment for your eyes majestic length and volume

The third Magic Queen wears around her neck large, glossy, airy, black feathers... she discovers the third Lash Queen.

LASH QUEEN FEATHER COLLECTION

long lasting feather-light volume

The last Magic Queen moves towards the lingerie and finds the last Lash Queen...

LASH QUEEN SEXY BLACKS

push-up volume and provocative curves