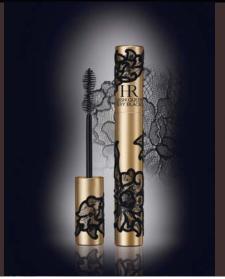

## LASH QUEEN SEXY BLACKS

First mascara with lace detailing.

PUSH-UP VOLUME PROVOCATIVE CURVES

## LASH QUEEN SEXY BLACKS 1ST LACE ADORNED MASCARA

## A TRULY INNOVATIVE AND UNIQUE TECHNOLOGICAL BREATHROUGH THE FIRST MASCARA WITH LACE DETAILING

Sexy lace detailing

A sensual velvet touch

A delicate 3D pattern

### LASH QUEEN SEXY BLACKS

The first mascara with lace detailing for push-up volume and provocative curves"