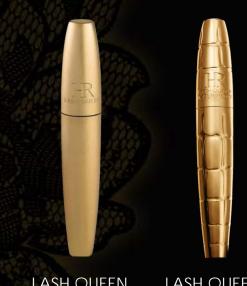

## LASH QUEEN SEXY BLACKS

First mascara with lace detailing.

PUSH-UP VOLUME PROVOCATIVE CURVES

## LASH QUEEN SEXY BLACKS 1ST LACE ADORNED MASCARA

## A TRULY INNOVATIVE AND UNIQUE TECHNOLOGICAL BREATHROUGH THE FIRST MASCARA WITH LACE DETAILING

Sexy lace detailing

A sensual velvet touch

A delicate 3D pattern