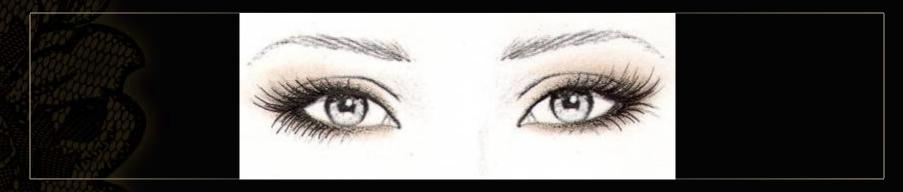

### FOR AN INTENSE LOOK

### 2 / STRUCTURE AND INTENSIFY THE EYEBROWS

 If the evel-rows are too thin or too short, work on them a. little with the EYEBROW PENCIL, starting in the middle of the eyebrow. Brush inwards and outwards to blend in the corrective result.

### 3 / UNDERLINE AND INTENSIFY THE EYES

- · To extend the eye and "flatten" the rounded shape of the eveball, use SILKY EYES (01 Silky Black or 02 Soft Brown). to line the base of the top lashes towards the inner corner, blend into the top line to create a kind of dark coloured base. Proceed likewise on the lower outer comer
- Apply the lighter shade from WANTED EYES dup to the inner.
- comer of the mobile eyelid for an illuminating effect. Apply the darker shade to the mobile eyelid and outer lower comer to set the pencil line.

Recommended shades: 36 39 41 42 47 48 49

### 4 / OPEN UP THE EYES

Apply LASH QUEEN, LASH QUEEN SEXY BLACKS or LASH QUEEN FELINE EXTRAVAGANZA in black, brown or plum to open up and intensify the eyes.