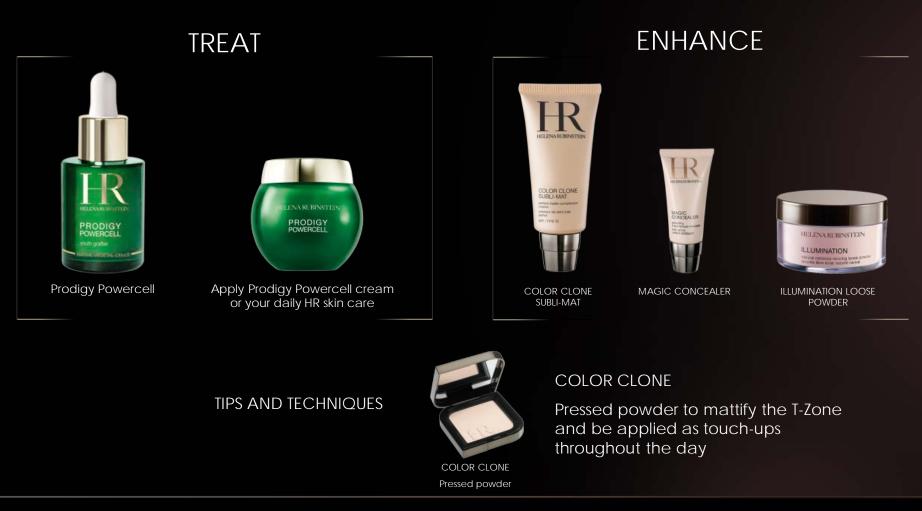

# THE 3 NUDES

TREAT

Apply Prodigy Powercell cream or your daily HR skin care

MAGIC CONCEALER

ILLUMINATION LOOSE POWDER

COLOR CLONE HYDRA 24H

TIPS AND TECHNIQUES

Opt for "Glowing" shades to revive and illuminate the complexion

### ENHANCE

PRODUCT TECHNOLOGY MAKE-UP RESULT HR COMPLEXION THE 3 "NUDES"