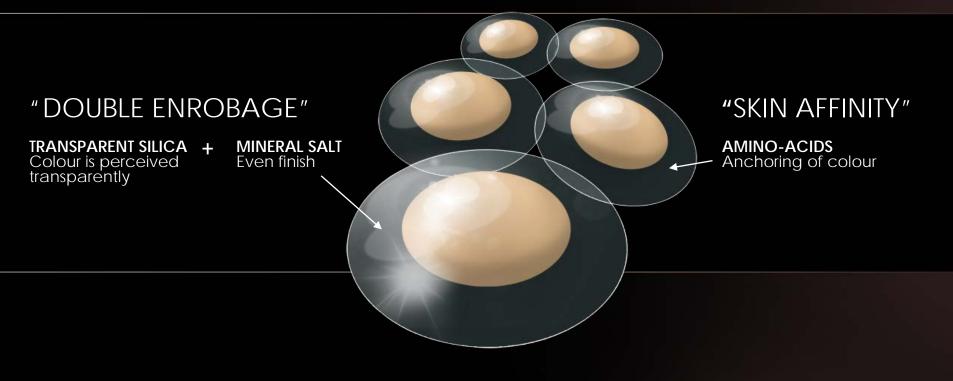

# COLOR CLONE PIGMENTS PERFECT COMPLEXION CREATOR SINCE 2003

# COLOR CLONE REPRODUCES THE COLOUR STRUCTURE OF SKIN

# RECREATES SKIN'S NATURAL TRANSPARENCY DOES NOT MASK THE SKIN SURFACE GIVES A UNIFIED, FLAWLESS SKIN TEXTURE