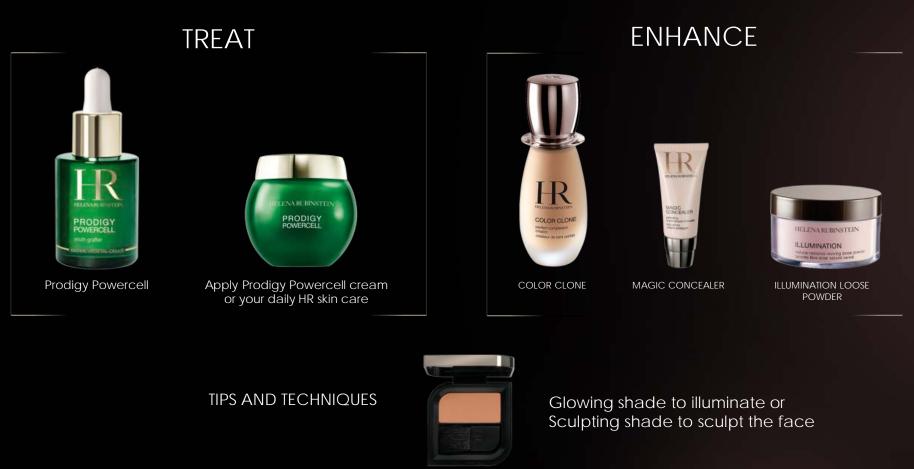

# THE 3 NUDES

TREAT

Apply Prodigy Powercell cream or your daily HR skin care

MAGIC CONCEALER

ILLUMINATION LOOSE POWDER

COLOR CLONE HYDRA 24H

TIPS AND TECHNIQUES

Opt for "Glowing" shades to revive and illuminate the complexion

### ENHANCE

PRODUCT TECHNOLOGY MAKE-UP RESULT HR COMPLEXION THE 3 "NUDES"

### CONSEIL VENTE SALES SCENARIO

4

5

6

Enhance

Offer the Flash Beauty Revelation service

Finalise

Then apply the Prodigy Powercell cream or the usual HR skin care product.

Apply COLOR CLONE HYDRA-24H over the entire face, working from the centre outwards

Conceal shadowy areas with MAGIC CONCEALER

Illuminate the complexion by applying WANTED BLUSH

"If you have a few moments, I would be delighted to show you how to carry out this beautifying routine at home."