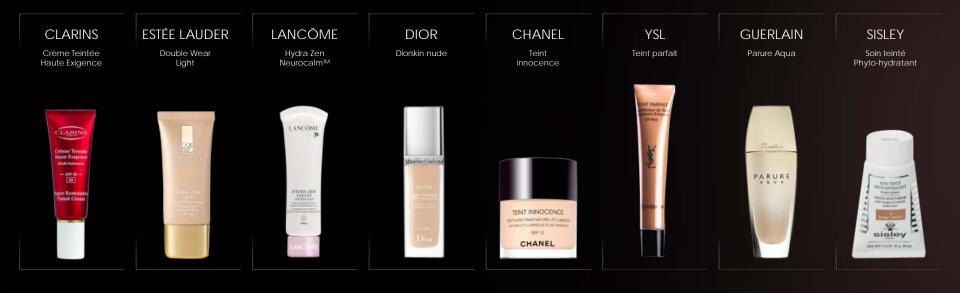

ON

THE 3 "NUDES"







### "HYDRA NUDE" MAKE-UP RESULT

PRODUCT

TECHNOLOGY N

MAKE-UP RESULT

HR COMPLEXION

THE 3 "NUDES"

S" CON

# THE 3 NUDES



### TARGET

YOUR CLIENT WANTS:

A NUDE HYDRATED SKIN EFFECT

A LIGHT AND SUPPLE SKIN FINISH

AN ULTRA-FRESH AND NATURAL-LOOKING COMPLEXION



### HR'S ANSWER:

COLOR CLONE HYDRA-24H

Nude finish foundation lasting comfort

PRODUCT TECH

TECHNOLOGY MAKE-UP RESULT

HR COMPLEXION

THE 3 "NUDES"

# THE 3 NUDES





TREAT



Apply Prodigy Powercell cream or your daily HR skin care







MAGIC CONCEALER



ILLUMINATION LOOSE POWDER

COLOR CLONE HYDRA 24H

TIPS AND TECHNIQUES



Opt for "Glowing" shades to revive and illuminate the complexion

WANTED BLUSH

PRODUCT

TECHNOLOGY MAKE-UP RESULT

HR COMPLEXION

THE 3 "NUDES"

S" CO



### ENHANCE





PRODUCT TECHNOLOGY MAKE-UP RESULT HR COMPLEXION THE 3 "NUDES"



### CONSEIL VENTE SALES SCENARIO

|                              | "Hello, welcome to HELENA RUBINSTEIN,<br>the "perfect complexion creator" expert."                                                                                                          | 1 | Welcome                                                              |
|------------------------------|---------------------------------------------------------------------------------------------------------------------------------------------------------------------------------------------|---|----------------------------------------------------------------------|
| "What I'd really like is a l | hat would you like to do for your complexion? Show me…"<br>nydrating f