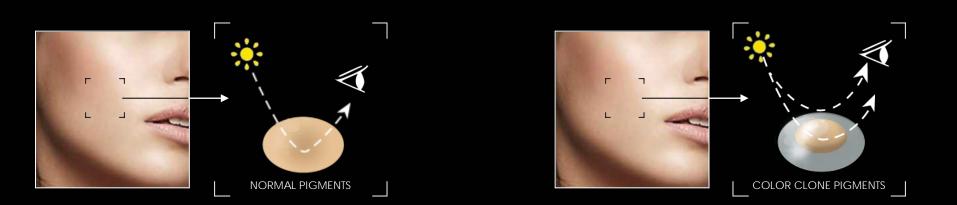

# HOW IS IT POSSIBLE TO CLONE SKIN'S NATURAL COLOR?

# COLOR CLONE REPRODUCES THE COLOUR STRUCTURE OF SKIN

# RECREATES SKIN'S NATURAL TRANSPARENCY DOES NOT MASK THE SKIN SURFACE GIVES A UNIFIED, FLAWLESS SKIN TEXTURE

### NORMAL PIGMENTS

### COLOR CLONE PIGMENTS

Skin is covered with an opaque layer of color

The Color clone pigments network lets skin's natural color show through