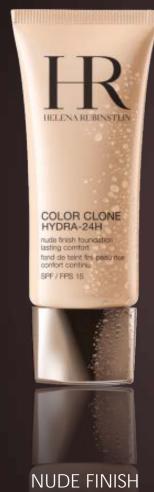

COLOR CLONE HYDRA-24H

"My ideal product would be a unifying foundation

with the lightness of a tinted moisturiser."

Present COLOR CLONE HYDRA-24H

"Let me show you COLOR CLONE HYDRA-24H foundation, which delivers a nude skin finish and lasting comfort."

[whilst applying COLOR CLONE HYDRA-24H to the client's hand]

"COLOR CLONE HYDRA-24H melts instantly into the skin to gently unify and hydrate the complexion."

"Its light texture will deliver a flawless "nude finish" for your complexion."