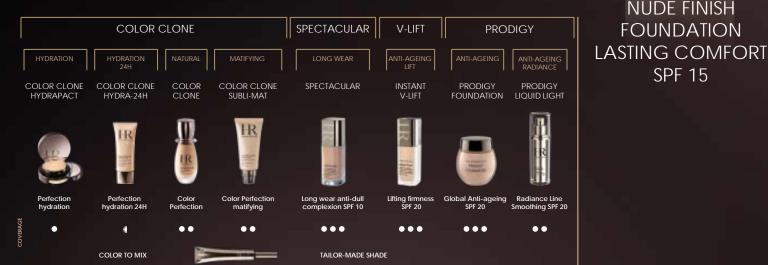

and unified complexion nude skin effect
- > Lasting 24hr hydration even after make-up removal



COLOR CLONE HYDRA-24H

## **TECHNOLOGY**

#### COLOR CLONE PIGMENTS = NATURAL RESULT

Clone skin's natural colour:

Pigments coated in a layer of transparent silica to allow skin's natural colour to show through.

#### LASTING 24HR HYDRATION

Two active ingredients with powerful hydrating properties, combined and encapsulated:

- 1) HYALURONIC ACID = Instant hydrating efficacy
- 2) LIPIDURE = Long-term hydrating efficacy, even after make-up removal

#### **TEXTURE**

A light and fluid hydrating formula which melts into the skin.

### **MAKE-UP RESULT**

Light coverage / Flawless nude skin finish.

## TIP:

Always choose a shade of foundation close to your natural skin tone.

## HR FOUNDATION





**FOUNDATION** 

**SPF 15** 

# SALES SCENARIO

"Hello, welcome to HELENA RUBINSTEIN, the "perfect complexion creator" expert."

Welcome

"What would you like to do for your complexion? Show me..."

2 In front of the mirror

"What I'd really like is a hydrating foundation which is effective but also very light!"

"My ideal product would be a unifying foundation

with the lightness of a tinted moisturiser."

Present COLOR CLONE HYDRA-24H

"Let me show you COLOR CLONE HYDRA-24H foundation, which delivers a nude skin finish and lasting comfort."

[whilst applying COLOR CLONE HYDRA-24H to the client's hand]

"COLOR CLONE HYDRA-24H melts instantly into the skin to gently unify and hydrate the complexion."

"Its light texture will deliver a flawless "nude finish" for your complexion."

"We a