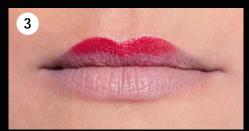

## "ONE MINUTE APPLICATION"

#### Natural and replumped Lips (plump, not lined)

**APPLY THE BALM** 

**REMOVE ANY SURPLUS** 

**BLEND IN THE COLOUR** 

APPLY THE LS TO THE MIDDLE

AND MERGE WITH THE BLENDED COLOUR

RESULT