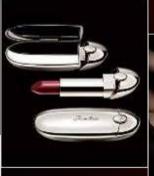

## DESIGN BY HERVÉ VAN DER STRAETEN

"I have created a lipstick with a markedly sensual design, made alluring by its powerful and delicate lines.

The ribbon wrapped around the lipstick's shaft expresses the duality of seduction - both elusive and passionate."

**SALES** 

A jewel-like case expressing the relationship between a woman and her lipstick

INSPIRATION THE LIPSTICK COLOUR EXPERTISE

THE ROUGE OF ALL TEMPTATIONS

WANTED ROUGE

CAPTIVATING COLORS - VISIBLY REJUVENATING

**YES:** the "one-minute" application with shade 101 "Possess" NO

Recommend the "foolproof" tailored shade

"WANTED ROUGE is also a precious object, a true jewel, easily opened in a "click", created by world-renowned designer Hervé Van Der Straeten, famous for his work in the field of design and jewellery".