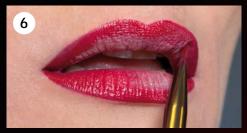

Apply WANTED ROUGE with a brush, colouring the entire lips up to contour

#### FOR A LUCIOUS AND LUMINOUS SMILE

- 1/COLOUR AND REPLUMP THE LIPS
- Apply WANTED ROUGE with a brush putting colour intensity in the middle of the lips and reshape the corners, when mouth is a little opened, to avoid an excessively pouty look.
- 2 / BLEND THE COLOUR FOR LIPS WITHOUT ANY DEFINED CONTOUR
- With the tip of the finger, blend the lipstick, colouring right to
- The aim is to shade the lips in varying intensities without a distinct, artificial line around the contour.