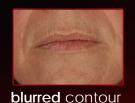

## "I want perfect, well-designed lips..."

"I want to have **colourful**, **fresh** lips again!"

"I want to **plump** my lips, **smooth** them, restore their **body** and **shape**."

"I want to **restore presence** in my lips, give them more **colour** and a **sharp contour**."