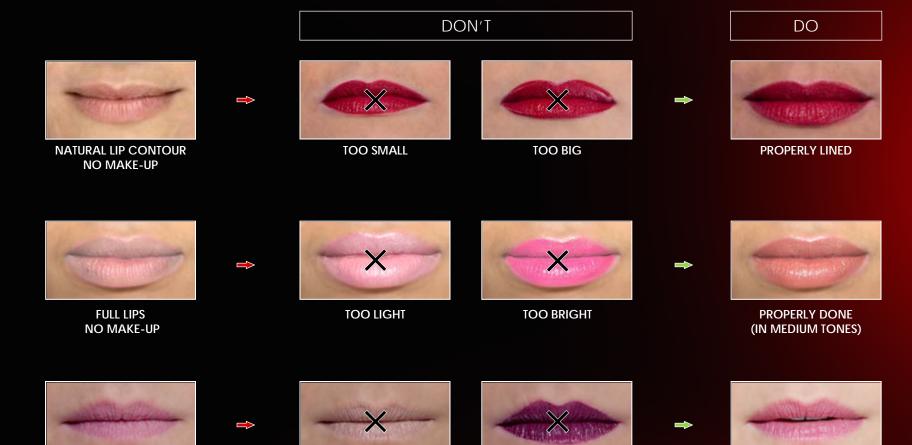

## TIPS AND TRICKS FOR THE LIPS

**FINE LIPS** 

NO MAKE-UP

**TOO LIGHT** 

**TOO DARK** 

PROPERLY DONE

(IN MEDIUM TONES)