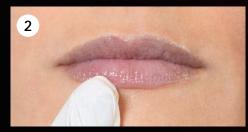

lipstick. As soon as it's applied, it markedly strengthens its rejuvenating effect. The final touch, for a perfect match with shade 101 "possess", is nail polish, Ritual Color shade 101 "possess".

**Enhance** 



"Madam, if you have a moment, I would be more than happy to show you how to do this quick beauty makeover at home"

YES:

Follow the service procedure laid out in the FLASH brochure

NO:

Offer an appointment according to the client's availability

Flash Beauty Revelation



Suggest the client join the HR address book + discover the WANTED fragrance

6

**Finalise** 

#### "ONE MINUTE APPLICATION"



# DO YOU KNOW THE DIFFERENCE BETWEEN UNDERLINED LIPS AND REPLUMPED LIPS?

## "ONE MINUTE APPLICATION"



#### **Underlined Lips** (outlined without a pencil)



**APPLY THE BALM** 



**REMOVE ANY SURPLUS** 



**OUTLINE THE "CUPID'S BOW"** 



**OUTLINE THE LOWER MIDDLE** 



WORK ON THE CORNERS



WORK ON THE CONTOUR FILL IN THE LIP SURFACE



RESULT



## "ONE MINUTE APPLICATION"



#### Natural and replumped Lips (plump, not lined)



**APPLY THE BALM** 



**REMOVE ANY SURPLUS** 



**BLEND IN THE COLOUR** 



APPLY THE LS TO THE MIDDLE



AND MERGE WITH THE BLENDED COLOUR



RESULT



## TIPS AND TRICKS FOR THE LIPS





**FINE LIPS** 

NO MAKE-UP

**TOO LIGHT** 

**TOO DARK** 

PROPERLY DONE

(IN MEDIUM TONES)

## **BROCHURE FOCUS LIPS 15 mins** LIP INTERVENTION







WELCOME "Madam, I would like to give you the opportunity to discover Helena Rubinstein's BEAUTY REVELATION experience. First of all, to nourish and repulp instantly the lips, we will apply the sk