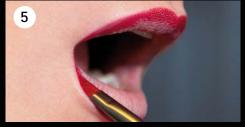

#### FOR A PERFECTLY DESIGNED SMILE

- 1 / UNDERLINE AND RESHAPE
- Shape the lip contour directly with lip brush.
   Start by the heart of the upper lip, and the comers. Then, join these two parts to achieve the contour with brush.

Apply WANTED ROUGE with a brush, colouring the entire lips up to contour