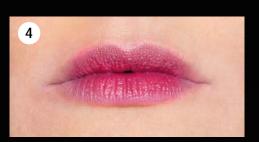

Apply WANTED ROUGE with a brush, colouring the entire lips up to contour

#### FOR A LUCIOUS AND LUMINOUS SMILE

- 1/COLOUR AND REPLUMP THE LIPS
- Apply WANTED ROUGE with a brush putting colour intensity in the middle of the lips and reshape the corners, when mouth is a little opened, to avoid an excessively pouty look.
- 2 / BLEND THE COLOUR FOR LIPS WITHOUT ANY DEFINED CONTOUR
- With the tip of the finger, blend the lipstick, colouring right to
- The aim is to shade the lips in varying intensities without a distinct, artificial line around the contour.

#### 2/COLOUR

 $\cdot$  Apply WANTED ROUGE with a brush, colouring the entire lips up to contour.

#### 1 / COLOUR AND REPLUMP THE LIPS

 Apply WANTED ROUGE with a brush putting colour intensity in the middle of the lips and reshape the comers, when mouth is a little opened, to avoid an excessively pouty look.