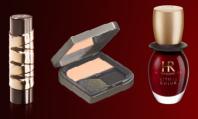

#### SALE SCENARIO

Did you know that a few very simple complementary touches can help you illuminate your skin and create a visibly rejuvenating effect?

Illuminate your complexion with WANTED BLUSH, in a shade that perfectly matches your lipstick. As soon as it's applied, it markedly strengthens its rejuvenating effect. The final touch, for a perfect match with shade 101 "possess", is nail polish, Ritual Color shade 101 "possess".