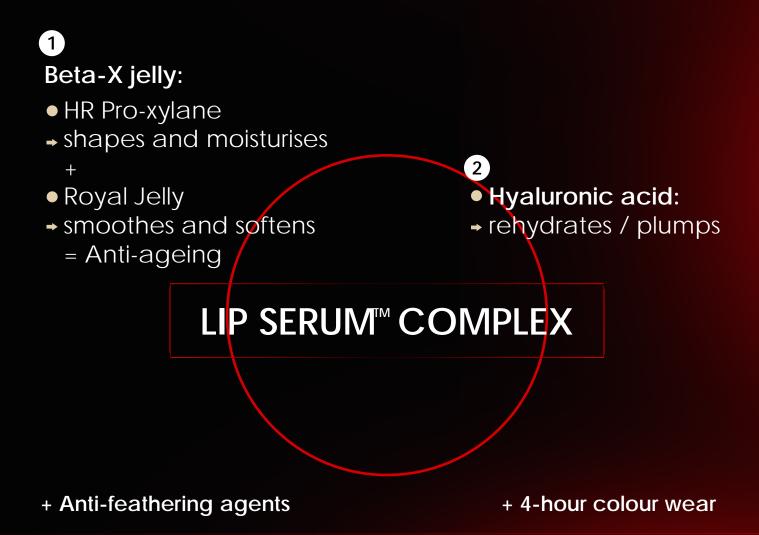

# HR SOLUTION WANTED ROUGE TECHNOLOGY

**INSPIRATION** 

THE LIPSTICK

COLOUR EXPERTISE

**SALES** 

In a click, the irresistible power of attraction of a Rouge featuring luminous shades, infused with an "anti-aging" effect serum.

www.helenarubinstein.com

INSPIRATION

THE LIPSTICK

COLOUR EXPERTISE

**SALES** 