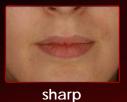

## "I want perfect, well-designed lips..."

"I want to have **colourful**, **fresh** lips again!"

"I want to **plump** my lips, **smooth** them, restore their **body** and **shape**."

"I want to **restore presence** in my lips, give them more **colour** and a **sharp contour**."