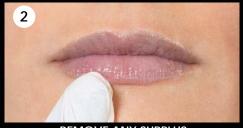

#### **Underlined Lips** (outlined without a pencil)

**APPLY THE BALM** 

**REMOVE ANY SURPLUS** 

**OUTLINE THE "CUPID'S BOW"** 

**OUTLINE THE LOWER MIDDLE** 

WORK ON THE CORNERS

WORK ON THE CONTOUR FILL IN THE LIP SURFACE

#### Natural and replumped Lips (plump, not lined)

**APPLY THE BALM** 

**REMOVE ANY SURPLUS** 

**BLEND IN THE COLOUR** 

APPLY THE LS TO THE MIDDLE

AND MERGE WITH THE BLENDED COLOUR

RESULT