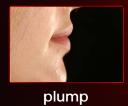

## "I want perfect, well-designed lips..."

"I want to have **colourful**, **fresh** lips again!"

"I want to **plump** my lips, **smooth** them, restore their **body** and **shape**."

"I want to **restore presence** in my lips, give them more **colour** and a **sharp contour**."