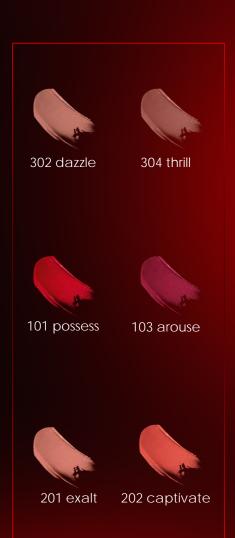

#### WANTED ROUGE RANGE OF SHADES

RED GLAMOUROUS

PINK **SENSOUS** 

ORANGE GORGEOUS

BROWN VOLUPTUOUS

304 thrill

000 Base coat