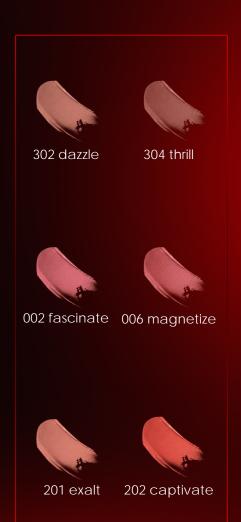

#### WANTED ROUGE RANGE OF SHADES

RED GLAMOUROUS

PINK **SENSOUS** 

ORANGE GORGEOUS

BROWN VOLUPTUOUS

304 thrill

000 Base coat