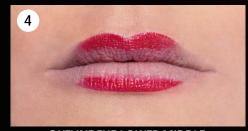

#### **Underlined Lips** (outlined without a pencil)

**APPLY THE BALM** 

**REMOVE ANY SURPLUS** 

**OUTLINE THE "CUPID'S BOW"** 

**OUTLINE THE LOWER MIDDLE** 

WORK ON THE CORNERS

WORK ON THE CONTOUR FILL IN THE LIP SURFACE

RESULT