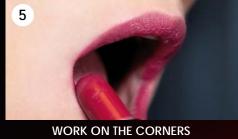

#### **Underlined Lips** (outlined without a pencil)

**APPLY THE BALM** 

**REMOVE ANY SURPLUS** 

**OUTLINE THE "CUPID'S BOW"** 

**OUTLINE THE LOWER MIDDLE** 

WORK ON THE CORNERS

WORK ON THE CONTOUR FILL IN THE LIP SURFACE