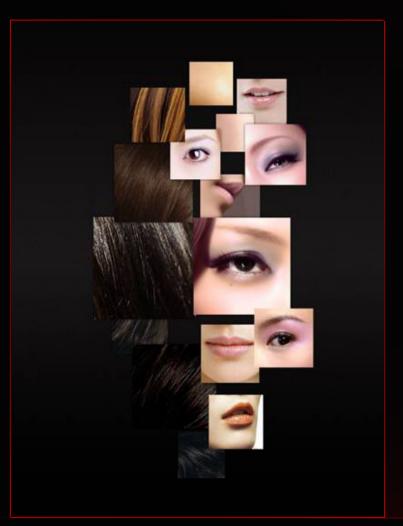

# STEP 1: OBSERVATION "THE WOMAN IN HER ENTIRETY"

- 1. Her style
- 2. The kind of make-up she wears
- 3. Her mouth shape
- 4. A woman's natural colour harmony (Hair/Skin)

## 3 TYPOLOGIES OF ASIAN WOMEN

NATURAL LOOK WITH FRESH AND SOFT LIPS

GLAMOROUS LOOK
WITH SOPHISTICATED OR NUDE LIPS

COLORFUL LOOK
WITH PASTEL OR VIVID LIPS