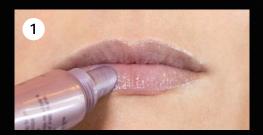

#### "ONE MINUTE APPLICATION"

## "ONE MINUTE APPLICATION"

#### **Underlined Lips** (outlined without a pencil)

**APPLY THE BALM** 

**REMOVE ANY SURPLUS** 

**OUTLINE THE "CUPID'S BOW"** 

**OUTLINE THE LOWER MIDDLE** 

WORK ON THE CORNERS

WORK ON THE CONTOUR FILL IN THE LIP SURFACE