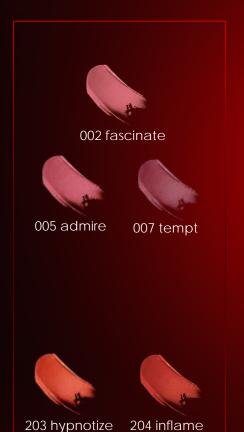

2 Target
In the mirror

"WANTED ROUGE is our brand-new lipstick, with captivating colors, enriched in skin care ingredients, for a visibly rejuvenating smile".

[Place the jewel LS in the client's hand]

"I would like you to discover our 'star' shade – the one Demi Moore herself wears: this is shade 101 "possess".

**YES:** the "one-minute" application with shade 101 "Possess" NO

Recommend the "foolproof" tailored shade

"WANTED ROUGE is also a precious object, a true jewel, easily opened in a "click", created by world-renowned designer Hervé Van Der Straeten, famous for his work in the field of design and jewellery".