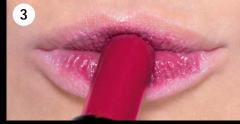

#### FOR A PERFECTLY DESIGNED SMILE

- 1 / UNDERLINE AND RESHAPE
- Shape the lip contour directly with lip brush.
   Start by the heart of the upper lip, and the comers. Then, join these two parts to achieve the contour with brush.

#### FOR A LUCIOUS AND LUMINOUS SMILE

- 1/COLOUR AND REPLUMP THE LIPS
- Apply WANTED ROUGE with a brush putting colour intensity in the middle of the lips and reshape the corners, when mouth is a little opened, to avoid an excessively pouty look.
- 2 / BLEND THE COLOUR FOR LIPS WITHOUT ANY DEFINED CONTOUR
- With the tip of the finger, blend the lipstick, colouring right to
- The aim is to shade the lips in varying intensities without a distinct, artificial line around the contour.

#### FOR A PERFECTLY DESIGNED SMILE

- 1/UNDERLINE AND RESHAPE
- Shape the lip contour directly with lip brush.

  Start by the heart of the upper lip, and the comers.

  Then, join these two parts to achieve the contour with brush.

#### FOR A LUCIOUS AND LUMINOUS SMILE

#### 1 / COLOUR AND REPLUMP THE LIPS

 Apply WANTED ROUGE with a brush putting colour intensity in the middle of the lips and reshape the comers, when mouth is a little opened, to avoid an excessively pouty look.