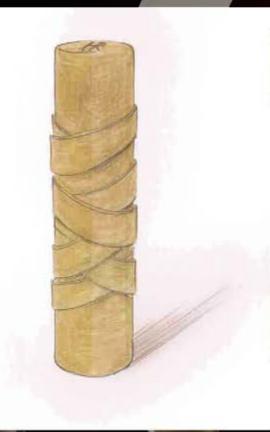

## DESIGN BY HERVÉ VAN DER STRAETEN

"I have created a lipstick with a markedly sensual design, made alluring by its powerful and delicate lines.

The ribbon wrapped around the lipstick's shaft expresses the duality of seduction - both elusive and passionate."