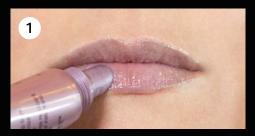

#### **Underlined Lips** (outlined without a pencil)

**APPLY THE BALM** 

**REMOVE ANY SURPLUS** 

**OUTLINE THE "CUPID'S BOW"** 

**OUTLINE THE LOWER MIDDLE** 

WORK ON THE CORNERS

WORK ON THE CONTOUR FILL IN THE LIP SURFACE

#### Natural and replumped Lips (plump, not lined)

**APPLY THE BALM** 

**REMOVE ANY SURPLUS** 

**BLEND IN THE COLOUR** 

APPLY THE LS TO THE MIDDLE

AND MERGE WITH THE BLENDED COLOUR

RESULT