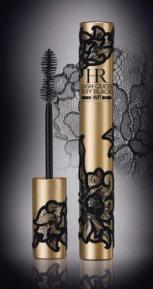

## LASH QUEEN SEXY BLACKS WP

First mascara with lace detailing.

## LASH QUEEN SEXY BLACKS WP 1ST LACE ADORNED MASCARA

## A TRULY INNOVATIVE AND UNIQUE TECHNOLOGICAL BREATHROUGH THE FIRST MASCARA WITH LACE DETAILING

Sexy lace detailing

A sensual velvet touch

A delicate 3D pattern