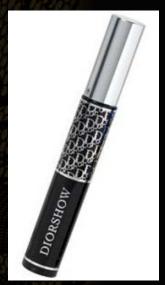

### COMPETITION

HR

Lash Queen Sexy Blacks WP

PUSH-UP VOLUME PROVOCATIVE CURVES

THE HR +

- 1st LACE DETAILING
- "90-60-90" BRUSH
- GENEROUS FORMULA

DIOR

Diorshow Iconic

### ADVISE HR VERSUS KEY COMPETITORS

IF YOUR CLIENT USES...

AND WANTS...

HR ADVISES HER TO USE...

DIOR SHOW ICONIC

HIGH DEFINITION LASH CURLER MASCARA

CURVED LASHES FALSE-LASH EFFECT LENGTHENED LASHES LASH QUEEN SEXY BLACKS WP