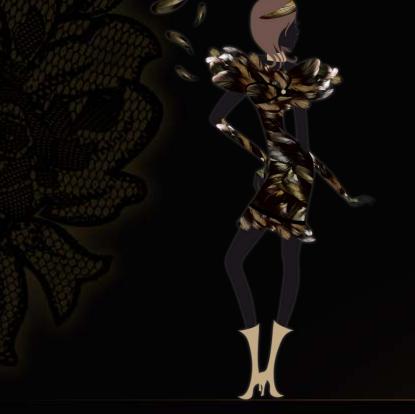

#### LASH QUEEN FELINE BLACKS WP

intense adornment for your eyes majestic length and volume

The third Magic Queen wears around her neck large, glossy, airy, black feathers... she discovers the third Lash Queen.

## LASH QUEEN FEATHER COLLECTION

long lasting feather-light volume

The last Magic Queen moves towards the lingerie and finds the last Lash Queen...

LASH QUEEN SEXY BLACKS WP

push-up volume and provocative curves