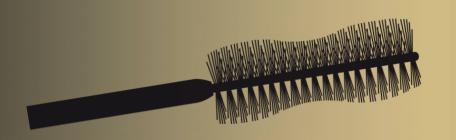

# LASH QUEEN SEXY BLACKS WP 90-60-90 CURVE BRUSH

# A PATENTED BRUSH "90-60-90" FOR INDECENT CURVES

#### THREE MAJOR ADVANTAGES OF THE "90-60-90" BRUSH:

- 1. SCULPTING PUSH-UP VOLUME
- 2. PROVOCATIVE CURVES
- 3. ELEGANT SEPARATION

FOR LASHES THAT ARE CURVED, DEFINED AND FULL