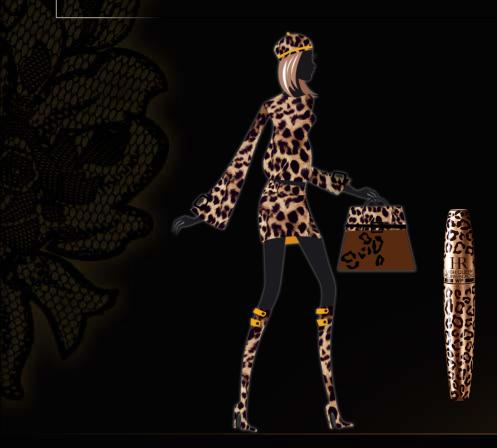

## THE GAME OF MAGIC QUEENS

In the folds of a leather gloves, our first Magic Queen discovers the very first Lash Queen ...

LASH QUEEN MASCARA WP

dressed-up eyes majestic length and volume

Another feline Magic Queen stretches out among the "leopard" accessories ... and finds the second Lash Queen!

#### LASH QUEEN FELINE BLACKS WP

intense adornment for your eyes majestic length and volume

The third Magic Queen wears around her neck large, glossy, airy, black feathers... she discovers the third Lash Queen.