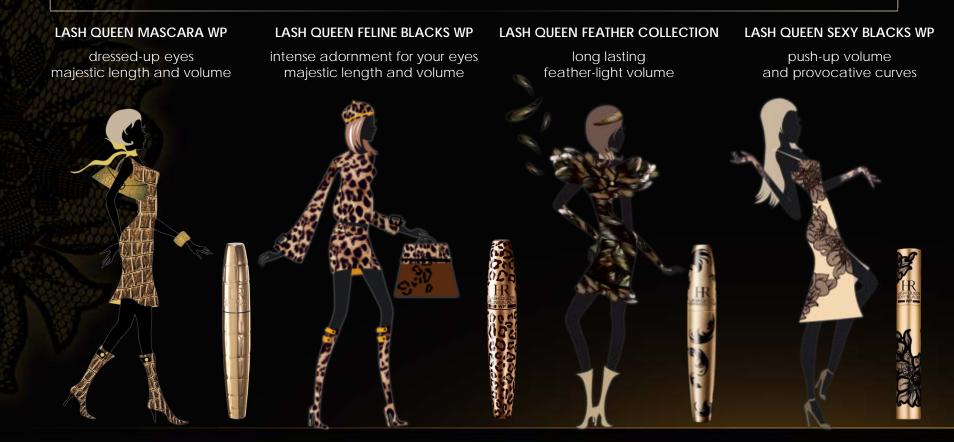

## THE GAME OF MAGIC QUEENS

In the folds of a leather gloves, our first Magic Queen discovers the very first Lash Queen ...

LASH QUEEN MASCARA WP

dressed-up eyes majestic length and volume

Another feline Magic Queen stretches out among the "leopard" accessories ... and finds the second Lash Queen!

#### LASH QUEEN FELINE BLACKS WP

intense adornment for your eyes majestic length and volume

The third Magic Queen wears around her neck large, glossy, airy, black feathers... she discovers the third Lash Queen.

## LASH QUEEN FEATHER COLLECTION

long lasting feather-light volume

The last Magic Queen moves towards the lingerie and finds the last Lash Queen...

LASH QUEEN SEXY BLACKS WP

push-up volume and provocative curves