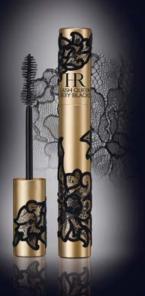

# LASH QUEEN SEXY BLACKS WATERPROOF

### WORLD FIRST IN PACKAGING

The world's first 3D lace detailing decor
The sensuality of a velvet touch
Inspired by Calais lacework

#### **KEY POINTS TO SAY & REMEMBER**

- > The first mascara with lace detailing
- > Push-up volume provocative curves
- > "90-60-90" curve brush
- > WP Coating formula with corseting effect