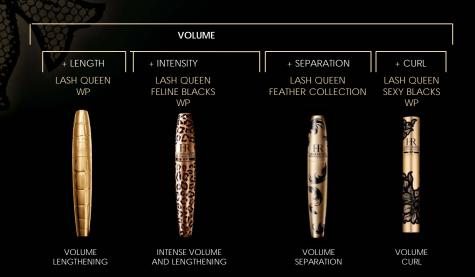

#### **KEY POINTS TO SAY & REMEMBER**

- > The first mascara with lace detailing
- > Push-up volume provocative curves
- > "90-60-90" curve brush
- > WP Coating formula with corseting effect

#### "90-60-90" CURVE BRUSH

#### > Flat side = coating volume

- > "90-60-90" side = provocative curve
- > Bristles slanted towards the left = elegant separation

#### WP COATING FORMULA WITH "CORSETING" EFFECT

- > Thickening lash-by-lash coating
- > Holds and sets the lash curve
- > Supple and elegant (weightless)

PUSH-UP VOLUME

### PROVOCATIVE CURVES