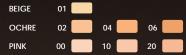

- > Prepares skin and sets make-up
- >The power of Prodigy anti-ageing skin care
- > Fresh and delicate texture



PRODIGY BASE

# PRODIGY BASE corrective smoothing make-up base base de teint correctrice lissante SPF 25 PA+++

Corrective smoothing make-up base SPF 25 / PA+++

### **TECHNOLOGY**

> CORRECTION & SMOOTHING

Pink micro-pearls = correction + smoothing + youthful radiance

Prodigy Bio-sap (including hyaluronic acid + royal jelly) = hydration + nourishment

- > MAKE-UP HOLD & HIGH UV PROTECTION
- "Perfect fix system" complex made up of:
  - volatile oils = perfect hold
  - SPF 25/PA ++ filters = skin protected from photo-ageing

### **RESULTS**

Skin is illuminated, soft and supple; prepared for a perfect make-up hold.

# **PRODIGY FOUNDATION** as a complement to Prodigy Base







Global anti-ageing foundation

## HR COMPLEXION



# **SALES SCENARIO**

\_

Welcome

2

Target in the mirror

3

Present

**PRODIGY BASE** 



Treat









Flash

Beauty Revelation

Finalise

"Hello Madam, welcome to HELENA RUBINSTEIN, the "perfect complexion creator" expert."

"How are you hoping to enhance your complexion? Show me..."
"What I really want is a good make-up base to smooth my skin and improve my foundation's hold"

"My ideal product would be a nourishing, treating make-up base that makes applying my foundation easier and unifies my complexion"

(Present Prodigy Base to the client)

"PRODIGY BASE is a corrective, smoothing make-up base, ideal to prepare skin for the application of one of our HR foundations"

"Let me show you how PRODIGY BASE can illuminate your skin t