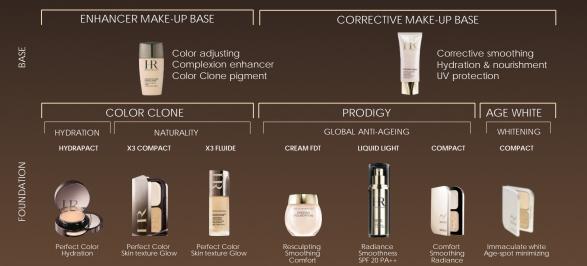

odigy anti-ageing skin care
- > Fresh and delicate texture



PRODIGY BASE

# PRODIGY BASE corrective smoothing make-up base base de teint correctrice lissante SPF 25 PA+++

Corrective smoothing make-up base SPF 25 / PA+++

### **TECHNOLOGY**

> CORRECTION & SMOOTHING

Pink micro-pearls = correction + smoothing + youthful radiance

Prodigy Bio-sap (including hyaluronic acid + royal jelly) = hydration + nourishment

- > MAKE-UP HOLD & HIGH UV PROTECTION
- "Perfect fix system" complex made up of:
  - volatile oils = perfect hold
  - SPF 25/PA ++ filters = skin protected from photo-ageing

### **RESULTS**

Skin is illuminated, soft and supple; prepared for a perfect make-up hold.

# **PRODIGY FOUNDATION** as a complement to Prodigy Base







Global anti-ageing foundation

## HR COMPLEXION



# **SALES SCENARIO**

\_

Welcome

2

Target in the mirror

3

Present

**PRODIGY BASE** 



Treat









Flash

Beauty Revelation

Finalise

"Hello Madam, welcome to HELENA RUBINSTEIN, the "perfect complexion creator" expert."

"How are you hoping to enhance your complexion? Show me..."
"What I really want is a good make-up base to smooth my skin and improve my foundation's hold"

"My ideal product would be a nourishing, treating make-up base that makes applying my foundation easier and unifies my complexion"

(Present Prodigy Base to the client)

"PRODIGY BASE is a corrective, smoothing make-up base, ideal to prepare skin for the application of one of our HR foundations"

"Let me show you how PRODIGY BASE can illuminate your skin tone."

(Apply Prodigy Base to the client's hand)

"As