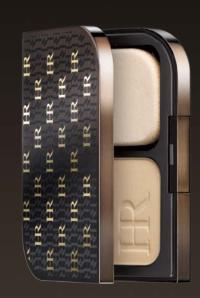

# HELENA RUBINSTEIN

**COLOR** CLONE x3 **COMPACT FOUNDATION** 

# HR COMPLEXION

Triple perfection Compact foundation 12h comfort SPF 30 / PA+++