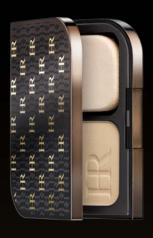

# HELENA RUBINSTEIN

**COLOR** CLONE x3 **COMPACT FOUNDATION** 

# HR COMPLEXION

Triple perfection Compact foundation 12h comfort SPF 30 / PA+++