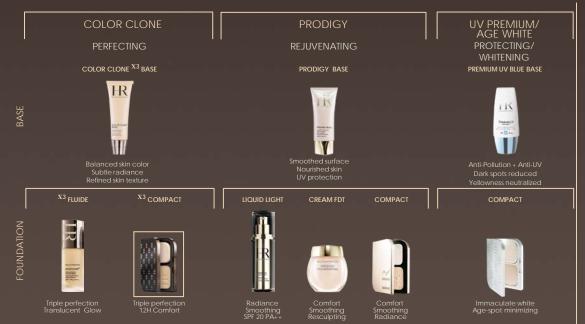

## ADVICE HR COMPACT FOUNDATION

COLOR CLONE X3 COMPACT

- > UNEVEN COMPLEXION
- BALANCE SKIN COLOR
- PERFECT COVERAGE / 12H HOLD
- PERFECT SKIN SURFACE
- UV PROTECTION SPF 30 / PA+++

PRODIGY COMPACT

> SIGNS OF AGEING

- SMOOTH THE SKIN
- COMFORT
- RADIANCE / TRANSLUCENCY

AGE WHITE > DARK SPOTS

- MINIMIZE DARK SPOTS
- UV PROTECTION
- SPF 26 / PA+++