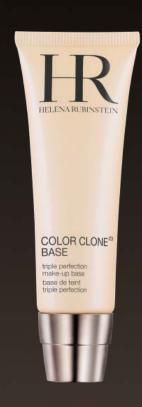

# COLOR CLONE X3 BASE

- BALANCED SKIN COLOR
- SUBTLE RADIANCE
- REFINED SKIN TEXTURE

## HR COMPLEXION

Triple perfection

LIQUID LIGHT

**COLOR** CLONE x3 BASE

Triple perfection Make-up base

(Present COLOR CLONE X3 MAKE-UP BASE to the client).

"Let me introduce you COLOR CLONE X3 BASE. It is a triple perfection make-up base: It does prepare the skin for a perfectly uniform and even make-up finish.