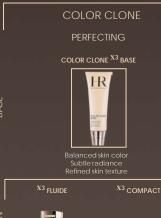

# COLOR CLONE X3 BASE

- BALANCED SKIN COLOR
- SUBTLE RADIANCE
- REFINED SKIN TEXTURE

## HR COMPLEXION

Triple perfection

LIQUID LIGHT

**COLOR** CLONE x3 BASE

Triple perfection Make-up base