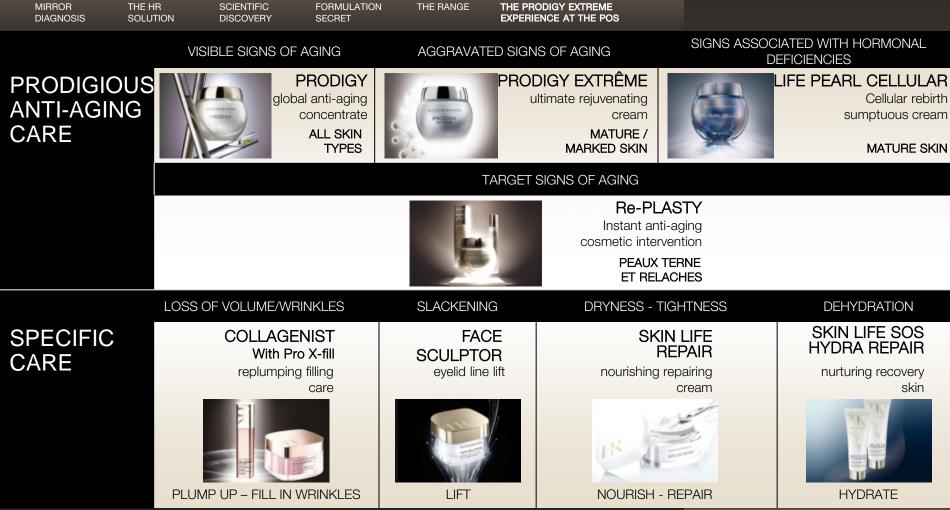

#### Which prodigy treatment should you recommend to your customer?

THE HR SOLUTION

SCIENTIFIC DISCOVERY

SECRET

FORMULATION THE RANGE THE PRODIGY EXTREME EXPERIENCE AT THE POS

| THE HELENA RUBINSTEIN ANTI-AGING SEGMENTATION |                                                                                                                                                                                                                                  |                                                                                                                                                                                                                                                                                                               |                                                                                                                                                                                                                                                                                                                   |                                                                                                                                                                                                                                             |
|-----------------------------------------------|----------------------------------------------------------------------------------------------------------------------------------------------------------------------------------------------------------------------------------|---------------------------------------------------------------------------------------------------------------------------------------------------------------------------------------------------------------------------------------------------------------------------------------------------------------|-------------------------------------------------------------------------------------------------------------------------------------------------------------------------------------------------------------------------------------------------------------------------------------------------------------------|---------------------------------------------------------------------------------------------------------------------------------------------------------------------------------------------------------------------------------------------|
|                                               | FOCUSED SIGNS OF AGEEING<br>- DULL AND LOOSEN SKIN-                                                                                                                                                                              | VISIBLE SIGN OF<br>AGEEING -EVERY SKIN-                                                                                                                                                                                                                                                                       | RADICALIZED SIGNS<br>OF AGEING<br>-MARKED SKIN-                                                                                                                                                                                                                                                                   | MATURE SKIN                                                                                                                                                                                                                                 |
| CUSTOMER NEED                                 | Loss of vitality<br>and tonicity in the face:<br>Tired, sagging features<br>Loss of luminosity<br>Coarser skin texture                                                                                                           | The essential signs of aging:<br>Expression lines<br>Dehydration lines<br>Loss of tonicity<br>Irregular complexion<br>lack of radiance                                                                                                                                                                        | Aggravated signs of aging of mature skin<br>Pronounced wrinkle furrows<br>Loss of density<br>Dry and coarse skin<br>Slackening<br>Loss of luminosity                                                                                                                                                              | Effects of hormonal<br>deficiencies on the skin<br>Deep wrinkles<br>Dryness<br>Heavier facial contours<br>Loss of luminosity,<br>spots, redness                                                                                             |
| HR SOLUTION                                   | PRODIGY RE-PLASTY<br>Instant anti-aging<br>cosmetic intervention                                                                                                                                                                 | PRODIGY<br>global anti-aging<br>concentrate                                                                                                                                                                                                                                                                   | PRODIGY EXTRÊME<br>ultimate rejuvenating cream                                                                                                                                                                                                                                                                    | LIFE PEARL CELLULAR<br>Cellular rebirth<br>sumptuous cream                                                                                                                                                                                  |
|                                               | The 1st cosmetic mesolift                                                                                                                                                                                                        | Global anti-aging power                                                                                                                                                                                                                                                                                       | The global anti-aging ultime                                                                                                                                                                                                                                                                                      | Makes up for the effects<br>of hormonal deficiencies                                                                                                                                                                                        |
| RESULTS                                       | Ideal plasticity<br>Injection of radiance<br>Active lift                                                                                                                                                                         | Hydration<br>Firmness<br>Smoothing<br>radiance<br>Even complexion                                                                                                                                                                                                                                             | Plumped up wrinkles<br>Reinforced density<br>Extreme nutrition<br>Remodeled volumes<br>Sumptuous luminosity                                                                                                                                                                                                       | Smoothed out wrinkles<br>Compensated dryness<br>Redesigned contours<br>Recreated luminosity                                                                                                                                                 |
| ACTION                                        | Immediately restores the skin's ideal plasticity                                                                                                                                                                                 | Fights simultaneously against the 5 visible signs of aging                                                                                                                                                                                                                                                    | Counteracts the 5 aggravated signs of aging in mature skin                                                                                                                                                                                                                                                        | Makes up for the visible signs of hormonal deficiencies on the skin                                                                                                                                                                         |
| SECRET OF<br>FORMULATION                      | The Mesosolution incorporates the<br>leading elements of a mesolift<br>solution from LACLINIC MONTREUX<br>Ferulin : a powerful anti-free radical<br>complex<br>A « radiance filter » : immediate light<br>effect + UV protection | Encapsulated Bio Sap <sup>™</sup> : 15 ultra-high performance anti-aging active ingredients at the heart of the skin: smoothing, moisturizing, clarifying, evening out, firming. Inter-cellular communication for reactivating the skin's cellular activity and the production of collagen, elastin and GAGs. | Extreme Bio Sap <sup>™</sup> : native plant cells<br>(Sequoia and Vine Blossoms)<br>reactivate integrins, genuine "vital<br>mediators" that connect the cells to<br>the dermal matrix + the quintessence<br>of Bio-Sap <sup>™</sup> (Acacia Honey, Ruscus<br>Extract, Beech Buds, Rice peptides,<br>Royal Jelly.) | Cyto-pearl Elixir™<br>(micronized Royal Black Pearl + Fern<br>sap) relaunches cellular metabolism by<br>intensely rebuilding their internal<br>structure. Phyto-substitute™ (Jasmine<br>extract) reactivates the skin's nutrition<br>cycle. |
| TEXTURES                                      | Coating fondant cream                                                                                                                                                                                                            | Light and silky smooth cream                                                                                                                                                                                                                                                                                  | Precious high comfort cream                                                                                                                                                                                                                                                                                       | Sumptuous and fondant cream                                                                                                                                                                                                                 |