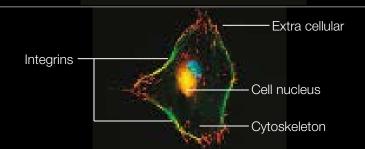

THE PRODIGY EXTREME EXPERIENCE AT THE POS

FORGING AHEAD IN THE GLOBAL FIGHT AGAINST AGING

HR LABORATORIES, in collaboration with the Laboratory of Biology of the Conjonctive Tissue of Liège, have decoded THE VITAL ROLE OF INTEGRINS in the aggravation of aging process in mature skin

THE HR SOLUTION

SCIENTIFIC DISCOVERY FORMULATION SECRET

THE RANGE

THE PRODIGY EXTREME EXPERIENCE AT THE POS

THE INTEGRINS Genuine "vital bridges' in the cells

That connect the cells (fibroblasts) to their environment. With age, these bridges break down; the cells are disconnected and isolated