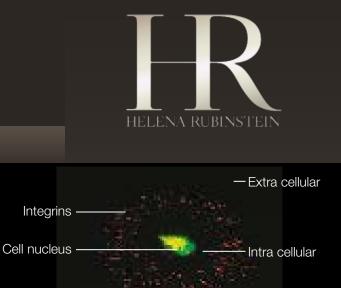

THE PRODIGY EXTREME EXPERIENCE AT THE POS

FORGING AHEAD IN THE GLOBAL FIGHT AGAINST AGING

HR LABORATORIES, in collaboration with the Laboratory of Biology of the Conjonctive Tissue of Liège, have decoded THE VITAL ROLE OF INTEGRINS in the aggravation of aging process in mature skin

THE HR SOLUTION

SCIENTIFIC DISCOVERY FORMULATION SECRET

THE RANGE

THE PRODIGY EXTREME EXPERIENCE AT THE POS

THE INTEGRINS Genuine "vital bridges' in the cells

That connect the cells (fibroblasts) to their environment. With age, these bridges break down; the cells are disconnected and isolated