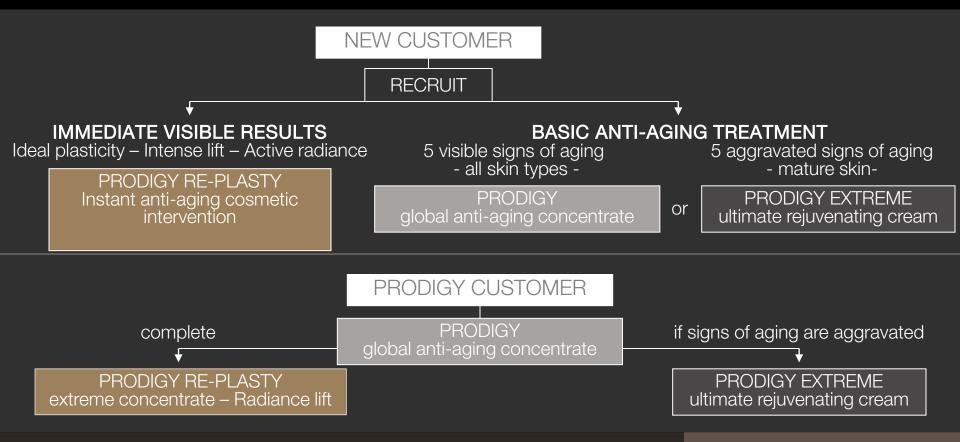

#### Which prodigy treatment should you recommend to your customer?

THE HR SOLUTION

SCIENTIFIC DISCOVERY

SECRET

FORMULATION THE RANGE THE PRODIGY EXTREME EXPERIENCE AT THE POS

| THE HELENA RUBINSTEIN ANTI-AGING SEGMENTATION |                                                                                                                                                                                                                                  |                                                                                                                                                                                                                                                                                                               |                                                                                                                                                                                                                                                                                                                   |                                                                                                                                                                                                                                             |
|-----------------------------------------------|----------------------------------------------------------------------------------------------------------------------------------------------------------------------------------------------------------------------------------|---------------------------------------------------------------------------------------------------------------------------------------------------------------------------------------------------------------------------------------------------------------------------------------------------------------|-------------------------------------------------------------------------------------------------------------------------------------------------------------------------------------------------------------------------------------------------------------------------------------------------------------------|---------------------------------------------------------------------------------------------------------------------------------------------------------------------------------------------------------------------------------------------|
|                                               | FOCUSED SIGNS OF AGEEING<br>- DULL AND LOOSEN SKIN-                                                                                                                                                                              | VISIBLE SIGN OF<br>AGEEING -EVERY SKIN-                                                                                                                                                                                                                                                                       | RADICALIZED SIGNS<br>OF AGEING<br>-MARKED SKIN-                                                                                                                                                                                                                                                                   | MATURE SKIN                                                                                                                                                                                                                                 |
| CUSTOMER NEED                                 | Loss of vitality<br>and tonicity in the face:<br>Tired, sagging features<br>Loss of luminosity<br>Coarser skin texture                                                                                                           | The essential signs of aging:<br>Expression lines<br>Dehydration lines<br>Loss of tonicity<br>Irregular complexion<br>lack of radiance                                                                                                                                                                        | Aggravated signs of aging of mature skin<br>Pronounced wrinkle furrows<br>Loss of density<br>Dry and coarse skin<br>Slackening<br>Loss of luminosity                                                                                                                                                              | Effects of hormonal<br>deficiencies on the skin<br>Deep wrinkles<br>Dryness<br>Heavier facial contours<br>Loss of luminosity,<br>spots, redness                                                                                             |
| HR SOLUTION                                   | PRODIGY RE-PLASTY<br>Instant anti-aging<br>cosmetic intervention                                                                                                                                                                 | PRODIGY<br>global anti-aging<br>concentrate                                                                                                                                                                                                                                                                   | PRODIGY EXTRÊME<br>ultimate rejuvenating cream                                                                                                                                                                                                                                                                    | LIFE PEARL CELLULAR<br>Cellular rebirth<br>sumptuous cream                                                                                                                                                                                  |
|                                               | The 1st cosmetic mesolift                                                                                                                                                                                                        | Global anti-aging power                                                                                                                                                                                                                                                                                       | The global anti-aging ultime                                                                                                                                                                                                                                                                                      | Makes up for the effects<br>of hormonal deficiencies                                                                                                                                                                                        |
| RESULTS                                       | Ideal plasticity<br>Injection of radiance<br>Active lift                                                                                                                                                                         | Hydration<br>Firmness<br>Smoothing<br>radiance<br>Even complexion                                                                                                                                                                                                                                             | Plumped up wrinkles<br>Reinforced density<br>Extreme nutrition<br>Remodeled volumes<br>Sumptuous luminosity                                                                                                                                                                                                       | Smoothed out wrinkles<br>Compensated dryness<br>Redesigned contours<br>Recreated luminosity                                                                                                                                                 |
| ACTION                                        | Immediately restores the skin's ideal plasticity                                                                                                                                                                                 | Fights simultaneously against the 5 visible signs of aging                                                                                                                                                                                                                                                    | Counteracts the 5 aggravated signs of aging in mature skin                                                                                                                                                                                                                                                        | Makes up for the visible signs of hormonal deficiencies on the skin                                                                                                                                                                         |
| SECRET OF<br>FORMULATION                      | The Mesosolution incorporates the<br>leading elements of a mesolift<br>solution from LACLINIC MONTREUX<br>Ferulin : a powerful anti-free radical<br>complex<br>A « radiance filter » : immediate light<br>effect + UV protection | Encapsulated Bio Sap <sup>™</sup> : 15 ultra-high performance anti-aging active ingredients at the heart of the skin: smoothing, moisturizing, clarifying, evening out, firming. Inter-cellular communication for reactivating the skin's cellular activity and the production of collagen, elastin and GAGs. | Extreme Bio Sap <sup>™</sup> : native plant cells<br>(Sequoia and Vine Blossoms)<br>reactivate integrins, genuine "vital<br>mediators" that connect the cells to<br>the dermal matrix + the quintessence<br>of Bio-Sap <sup>™</sup> (Acacia Honey, Ruscus<br>Extract, Beech Buds, Rice peptides,<br>Royal Jelly.) | Cyto-pearl Elixir™<br>(micronized Royal Black Pearl + Fern<br>sap) relaunches cellular metabolism by<br>intensely rebuilding their internal<br>structure. Phyto-substitute™ (Jasmine<br>extract) reactivates the skin's nutrition<br>cycle. |
| TEXTURES                                      | Coating fondant cream                                                                                                                                                                                                            | Light and silky smooth cream                                                                                                                                                                                                                                                                                  | Precious high comfort cream                                                                                                                                                                                                                                                                                       | Sumptuous and fondant cream                                                                                                                                                                                                                 |