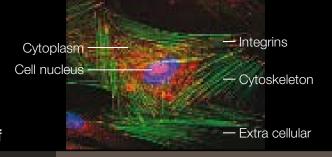

#### After 90 min The cell starts to adhere to its environment thanks to the activation of integrins.

FORMULATION

SECRET

THE RANGE

THE PRODIGY EXTREME

EXPERIENCE AT THE POS

#### After 225 min

THE HR

SOLUTION

MIRROR

DIAGNOSIS

The cell is solidly anchored in its environment, leading to the formation of filaments responsible for cellular tonicity.

#### After 24hrs

The dermal cells deploy full dermal reconstruction activity that helps fight against cutaneous aging.

\* In vitro tests conducted at the Laboratory of Biology of the Conjonctive Tissus of Liège.