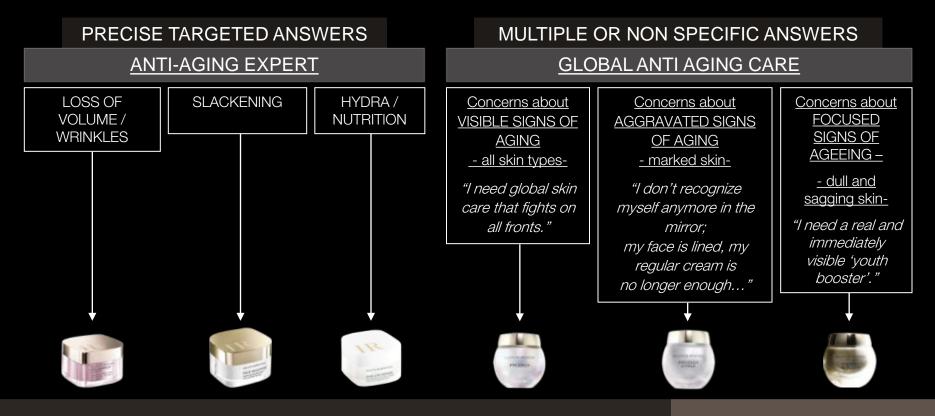

#### Which prodigy treatment should you recommend to your customer?

THE HR SOLUTION

SCIENTIFIC DISCOVERY

SECRET

FORMULATION THE RANGE THE PRODIGY EXTREME EXPERIENCE AT THE POS

| THE HELENA RUBINSTEIN ANTI-AGING SEGMENTATION |                                                                                                                                                                                                                                  |                                                                                                                                                                                                                                                                                                               |                                                                                                                                                                                                                                                                                                                   |                                                                                                                                                                                                                                             |
|-----------------------------------------------|----------------------------------------------------------------------------------------------------------------------------------------------------------------------------------------------------------------------------------|---------------------------------------------------------------------------------------------------------------------------------------------------------------------------------------------------------------------------------------------------------------------------------------------------------------|-------------------------------------------------------------------------------------------------------------------------------------------------------------------------------------------------------------------------------------------------------------------------------------------------------------------|---------------------------------------------------------------------------------------------------------------------------------------------------------------------------------------------------------------------------------------------|
|                                               | FOCUSED SIGNS OF AGEEING<br>- DULL AND LOOSEN SKIN-                                                                                                                                                                              | VISIBLE SIGN OF<br>AGEEING -EVERY SKIN-                                                                                                                                                                                                                                                                       | RADICALIZED SIGNS<br>OF AGEING<br>-MARKED SKIN-                                                                                                                                                                                                                                                                   | MATURE SKIN                                                                                                                                                                                                                                 |
| CUSTOMER NEED                                 | Loss of vitality<br>and tonicity in the face:<br>Tired, sagging features<br>Loss of luminosity<br>Coarser skin texture                                                                                                           | The essential signs of aging:<br>Expression lines<br>Dehydration lines<br>Loss of tonicity<br>Irregular complexion<br>lack of radiance                                                                                                                                                                        | Aggravated signs of aging of mature skin<br>Pronounced wrinkle furrows<br>Loss of density<br>Dry and coarse skin<br>Slackening<br>Loss of luminosity                                                                                                                                                              | Effects of hormonal<br>deficiencies on the skin<br>Deep wrinkles<br>Dryness<br>Heavier facial contours<br>Loss of luminosity,<br>spots, redness                                                                                             |
| HR SOLUTION                                   | PRODIGY RE-PLASTY<br>Instant anti-aging<br>cosmetic intervention                                                                                                                                                                 | PRODIGY<br>global anti-aging<br>concentrate                                                                                                                                                                                                                                                                   | PRODIGY EXTRÊME<br>ultimate rejuvenating cream                                                                                                                                                                                                                                                                    | LIFE PEARL CELLULAR<br>Cellular rebirth<br>sumptuous cream                                                                                                                                                                                  |
|                                               | The 1st cosmetic mesolift                                                                                                                                                                                                        | Global anti-aging power                                                                                                                                                                                                                                                                                       | The global anti-aging ultime                                                                                                                                                                                                                                                                                      | Makes up for the effects<br>of hormonal deficiencies                                                                                                                                                                                        |
| RESULTS                                       | Ideal plasticity<br>Injection of radiance<br>Active lift                                                                                                                                                                         | Hydration<br>Firmness<br>Smoothing<br>radiance<br>Even complexion                                                                                                                                                                                                                                             | Plumped up wrinkles<br>Reinforced density<br>Extreme nutrition<br>Remodeled volumes<br>Sumptuous luminosity                                                                                                                                                                                                       | Smoothed out wrinkles<br>Compensated dryness<br>Redesigned contours<br>Recreated luminosity                                                                                                                                                 |
| ACTION                                        | Immediately restores the skin's ideal plasticity                                                                                                                                                                                 | Fights simultaneously against the 5 visible signs of aging                                                                                                                                                                                                                                                    | Counteracts the 5 aggravated signs of aging in mature skin                                                                                                                                                                                                                                                        | Makes up for the visible signs of hormonal deficiencies on the skin                                                                                                                                                                         |
| SECRET OF<br>FORMULATION                      | The Mesosolution incorporates the<br>leading elements of a mesolift<br>solution from LACLINIC MONTREUX<br>Ferulin : a powerful anti-free radical<br>complex<br>A « radiance filter » : immediate light<br>effect + UV protection | Encapsulated Bio Sap <sup>™</sup> : 15 ultra-high performance anti-aging active ingredients at the heart of the skin: smoothing, moisturizing, clarifying, evening out, firming. Inter-cellular communication for reactivating the skin's cellular activity and the production of collagen, elastin and GAGs. | Extreme Bio Sap <sup>™</sup> : native plant cells<br>(Sequoia and Vine Blossoms)<br>reactivate integrins, genuine "vital<br>mediators" that connect the cells to<br>the dermal matrix + the quintessence<br>of Bio-Sap <sup>™</sup> (Acacia Honey, Ruscus<br>Extract, Beech Buds, Rice peptides,<br>Royal Jelly.) | Cyto-pearl Elixir™<br>(micronized Royal Black Pearl + Fern<br>sap) relaunches cellular metabolism by<br>intensely rebuilding their internal<br>structure. Phyto-substitute™ (Jasmine<br>extract) reactivates the skin's nutrition<br>cycle. |
| TEXTURES                                      | Coating fondant cream                                                                                                                                                                                                            | Light and silky smooth cream                                                                                                                                                                                                                                                                                  | Precious high comfort cream                                                                                                                                                                                                                                                                                       | Sumptuous and fondant cream                                                                                                                                                                                                                 |