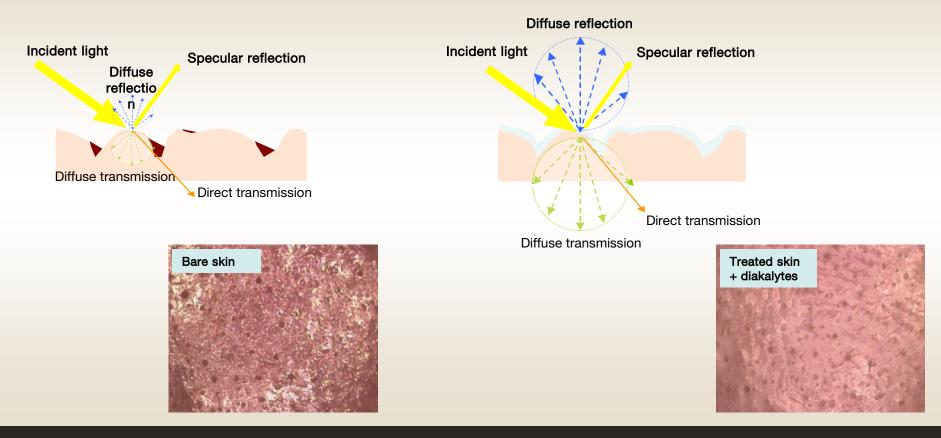

## PARTICLES WITH AN OPTICAL EFFECT THAT OPTIMIZE INTERACTION BETWEEN LIGHT AND SKIN

ZOOM

COLLAGENIST LIP

SKIN PERFECTING

ROUTINE

COLLAGENIST

REFINER

#### Optical properties and light transmission