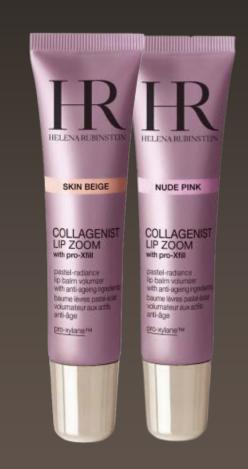

# COLLAGENIST LIP ZOOM

with pro-Xfill<sup>TM</sup> pastel radiance lip balm volumizer with anti-aging ingredients pro-xylane<sup>TM</sup>

#### TWO NEW SHADES (nude pink and skin beigel) FOR PLUMPLED UP LIPS AND VISIBLY SMOOTHED AND ENHANCED LIP CONTOURS WITH A TOUCH OF COLOR.

N HR SCIENTIFIC DISCOVERY COLLAGENIST PORE GENIUS COLLAGENIST REFINER COLLAGENIST LIP ZOOM

### REGAIN SENSUOUSLY FULL LIPS!

#### Pro-Xfill<sup>™</sup> + COLLASTIM<sup>™</sup> COMPLEX

> The "beauty replumping implant" effect at the skin's core for plumper, redefined lips with visibly smoother contours

### PIGMENTS + PEARL MICRO-PARTICLES

> For sublimated lips, enhanced with a touch of luminous pastel color

HR SCIENTIFIC DISCOVERY

COLLAGENIST

PORE GENIUS

COLLAGENIST REFINER

COLLAGENIST LIP ZOOM

SKIN PERFECTING ROUTINE