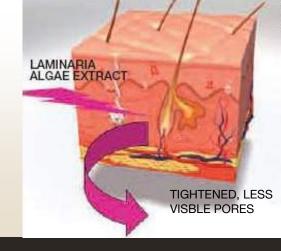

#### REINFORCING SKIN STRUCTURE TO "LIFT" PORES

LAMINARIA ALGAE EXTRACT

> Reinforces collagen fibers to provide pores with support and make them less visible

+

LIVE BRILLIANTLY

PORETIGHT SOLUTION
SILICA+ SALICYLIC ACID
Participate in reducing pore visibility

#### LAMINARIA ALGAE EXTRACT

Epidermis Dermo-epidermal junction Dermis (collagen, elastin, GAGs)

## STIMULATES COLLAGEN SYNTHESIS TO HELP IMPROVE THE PORE SUPPORT NETWORK AND FIGHT AGAINST SAGGING PORES

| Epiderme                                |  |
|-----------------------------------------|--|
| Jonction<br>dermo-épidermique           |  |
| Derme<br>(collagène,<br>élastine, GAGs) |  |