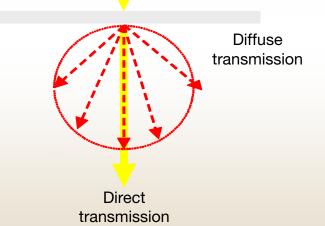

## PARTICLES WITH AN OPTICAL EFFECT THAT OPTIMIZE INTERACTION BETWEEN LIGHT AND SKIN

ZOOM

COLLAGENIST LIP

SKIN PERFECTING

ROUTINE

COLLAGENIST

REFINER

#### **DIAKALYTES**:

#### Optical properties and light transmission