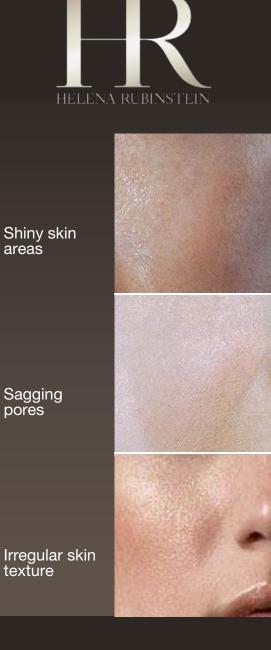

COLLAGENIST LIP SKIN PERFECTING ZOOM ROUTINE

*"I have irregular skin texture, visible and dilated pores, my skin is shiny...".* 

**VISIBLE SIGNS:** 

- Shiny skin areas
- Sagging pores
- Irregular skin texture

Pores begin to sag

COLLAGENIST

REFINER

COLLAGENIST

The pores on the face are visible and dilated. The skin looks shiny.

HR SCIENTIFIC DISCOVERY

COLLAGENIST PORE GENIUS

COLLAGENIST REFINER