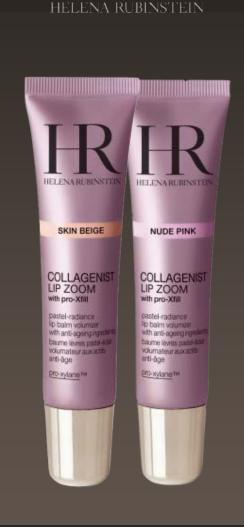

# COLLAGENIST LIP ZOOM

with pro-Xfill<sup>TM</sup> pastel radiance lip balm volumizer with anti-aging ingredients pro-xylane<sup>TM</sup>

#### TWO NEW SHADES (nude pink and skin beigel) FOR PLUMPLED UP LIPS AND VISIBLY SMOOTHED AND ENHANCED LIP CONTOURS WITH A TOUCH OF COLOR.

N HR SCIENTIFIC DISCOVERY COLLAGENIST PORE GENIUS COLLAGENIST REFINER COLLAGENIST LIP ZOOM

### REGAIN SENSUOUSLY FULL LIPS!

#### Pro-Xfill<sup>™</sup> + COLLASTIM<sup>™</sup> COMPLEX

> The "beauty replumping implant" effect at the skin's core for plumper, redefined lips with visibly smoother contours

### PIGMENTS + PEARL MICRO-PARTICLES

> For sublimated lips, enhanced with a touch of luminous pastel color

HR SCIENTIFIC DISCOVERY

COLLAGENIST

PORE GENIUS

COLLAGENIST REFINER

COLLAGENIST LIP ZOOM

SKIN PERFECTING ROUTINE