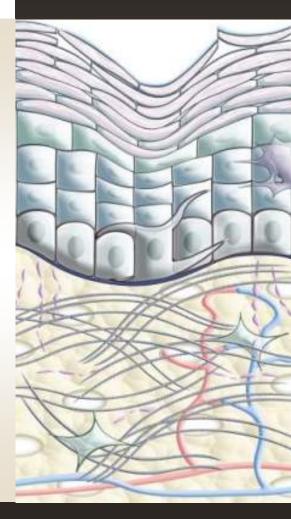

#### LAMINARIA ALGAE EXTRACT

Epidermis Dermo-epidermal junction Dermis (collagen, elastin, GAGs)

## STIMULATES COLLAGEN SYNTHESIS TO HELP IMPROVE THE PORE SUPPORT NETWORK AND FIGHT AGAINST SAGGING PORES

| Epiderme                                |  |
|-----------------------------------------|--|
| Jonction<br>dermo-épidermique           |  |
| Derme<br>(collagène,<br>élastine, GAGs) |  |