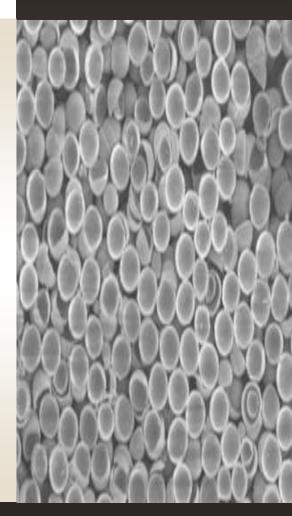

## DIAKALYTES + MICRO-NACRES

> Instantly mattify, even out and enhance the skin

HR SCIENTIFIC DISCOVERY

COLLAGENIST PORE GENIUS

REFINER

COLLAGENIST

700M

COLLAGENIST LIP SKIN PERFECTING ROUTINE

#### **DIAKALYTES**: