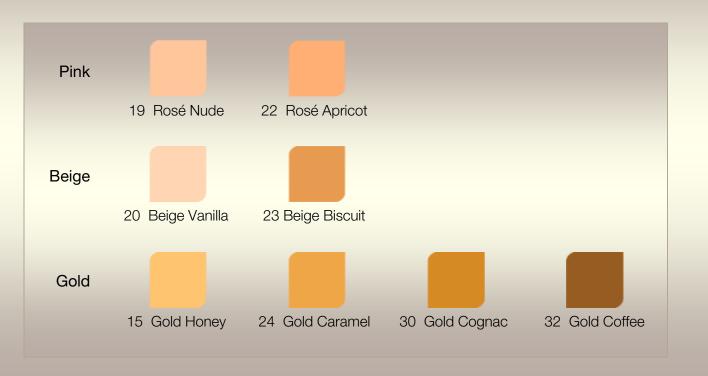

# PRODIGY LIQUID LIGHT

Radiance serum foundation - Line Smoothing Visibly rejuvenating - SPF 15

**ANTI-AGEING SHADES** 

INSTANT REVIVING RADIANCE RESULT

- RADIANT AND LUMINOUS SHADES
- DENSIFIED IN PEACH/APRICOT TO RE-BALANCE AND CORRECT THE SKIN'S COLORIMETRY
- SPECIFICALLY DESIGNED TO ILLUMINATE EVERY COMPLEXION (BEIGE, GOLD, PINK)

## 8 SHADES A RANGE COMPOSED OF 3 GROUPS

TECHNOLOGY

COLOURS

PACKAGING

APPLICATION / SALE

THE COMPETITION

GEOGRAPHY