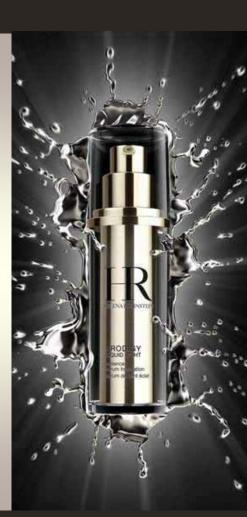

# PRODIGY LIQUID LIGHT

Radiance serum foundation Line Smoothing Visibly rejuvenating SPF 15

"THE REJUVENATING POWER OF LIGHT"

TECHNOLOGY

COLOURS

PACKAGINO

APPLICATION / SALE

THE COMPETITION

# PRODIGY LIQUID LIGHT

Radiance serum foundation - Line Smoothing Visibly rejuvenating - SPF 15

# PRODIGY LIQUID LIGHT

Radiance serum foundation - Line Smoothing Visibly rejuvenating - SPF 15

AUDACIOUS, HIGH-TECH and GLAMOROUS

HIGH-TECH PACKAGING PAR EXCELLENCE:
AN AIRLESS® PUMP BOTTLE SPECIALLY DESIGNED
TO CONSERVE THE FORMULA