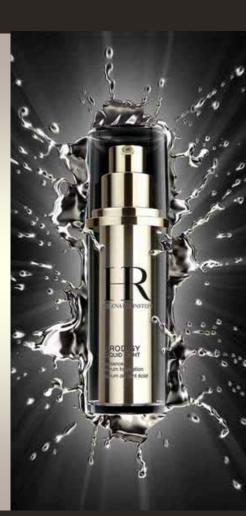

# PRODIGY LIQUID LIGHT

Radiance serum foundation Line Smoothing Visibly rejuvenating SPF 15

"THE REJUVENATING POWER OF LIGHT"

TECHNOLOGY

COLOURS

PACKAGINO

APPLICATION / SALE

THE COMPETITION

# PRODIGY LIQUID LIGHT

Radiance serum foundation - Line Smoothing Visibly rejuvenating - SPF 15

## THE ESSENTIALS

"THE REJUVENATING POWER OF LIGHT"

## 1ST FOUNDATION SERUM =

 THE ANTI-AGEING PROPERTIES OF A SERUM + THE UNIFYING POWER OF A FOUNDATION

### LUMINOUS REJUVATING RADIANCE

• INSTANT REVIVING EFFECT, FEATURES ARE SMOOTHED AND IRONED-OUT

## UNIFIED, FLAWLESS FINISH

EXTREME COMFORT

TECHNOLOGY

COLOURS

PACKAGINO

APPLICATION / SALE

THE COMPETITION

GEOGRAPHY