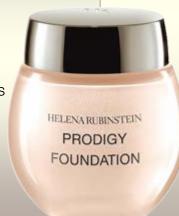

## PRODIGY LIQUID LIGHT VERSUS PRODIGY FOUNDATION

## PRODIGY FOUNDATION

- Cream texture
- •Global anti-ageing expert (thanks to the bio sap)
- •Rich, satiny texture that offers greater coverage
- •Ideal for very dry skin

APPLICATION / SALE

THE COMPETITION