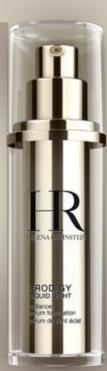

# PRODIGY LIQUID LIGHT

Radiance serum foundation Line Smoothing Visibly rejuvenating SPF 15

"THE REJUVENATING POWER OF LIGHT"

TECHNOLOGY

COLOURS

PACKAGINO

APPLICATION / SALE

THE COMPETITION

# PRODIGY LIQUID LIGHT

Radiance serum foundation - Line Smoothing Visibly rejuvenating - SPF 15

# PRODIGY LIQUID LIGHT

Radiance serum foundation - Line Smoothing Visibly rejuvenating - SPF 15

AUDACIOUS, HIGH-TECH and GLAMOROUS

HIGH-TECH PACKAGING PAR EXCELLENCE:
AN AIRLESS® PUMP BOTTLE SPECIALLY DESIGNED
TO CONSERVE THE FORMULA

LIGHT-GOLD MODERN DESIGN

TECHNOLOGY

COLOURS

PACKAGING

APPLICATION / SALE

THE COMPETITION

GEOGRAPHY