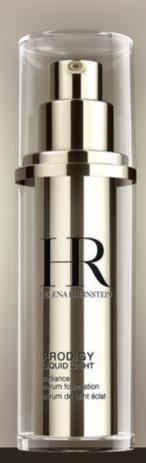

# PRODIGY LIQUID LIGHT

Radiance serum foundation - Line Smoothing Visibly rejuvenating - SPF 15

AUDACIOUS, HIGH-TECH and GLAMOROUS

HIGH-TECH PACKAGING PAR EXCELLENCE:
AN AIRLESS® PUMP BOTTLE SPECIALLY DESIGNED
TO CONSERVE THE FORMULA

LIGHT-GOLD MODERN DESIGN

TECHNOLOGY

COLOURS

PACKAGING

APPLICATION / SALE

THE COMPETITION

GEOGRAPHY