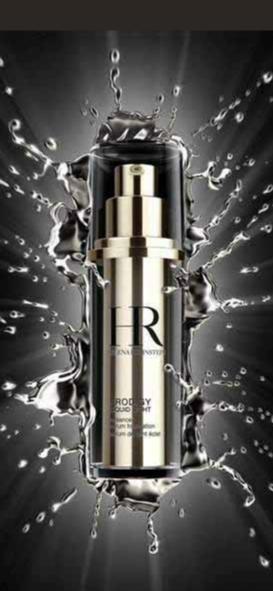

# PRODIGY LIQUID LIGHT

Radiance serum foundation - Line Smoothing Visibly rejuvenating - SPF 15

AUDACIOUS, HIGH-TECH and GLAMOROUS

HIGH-TECH PACKAGING PAR EXCELLENCE:
AN AIRLESS® PUMP BOTTLE SPECIALLY DESIGNED
TO CONSERVE THE FORMULA

LIGHT-GOLD MODERN DESIGN

TECHNOLOGY

COLOURS

PACKAGING

APPLICATION / SALE

THE COMPETITION

GEOGRAPHY