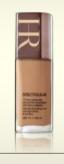

# PRODIGY LIQUID LIGHT

Radiance serum foundation Line Smoothing Visibly rejuvenating SPF 15

"THE REJUVENATING POWER OF LIGHT"

TECHNOLOGY

COLOURS

PACKAGINO

APPLICATION / SALE

THE COMPETITION

# PRODIGY LIQUID LIGHT

Radiance serum foundation - Line Smoothing Visibly rejuvenating - SPF 15

## THE ESSENTIALS

"THE REJUVENATING POWER OF LIGHT"