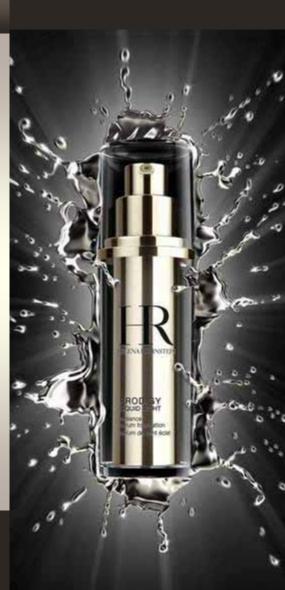

# PRODIGY LIQUID LIGHT

Radiance serum foundation - Line Smoothing Visibly rejuvenating - SPF 15

AUDACIOUS, HIGH-TECH and GLAMOROUS

HIGH-TECH PACKAGING PAR EXCELLENCE:
AN AIRLESS® PUMP BOTTLE SPECIALLY DESIGNED
TO CONSERVE THE FORMULA

LIGHT-GOLD MODERN DESIGN

TECHNOLOGY

COLOURS

PACKAGING

APPLICATION / SALE

THE COMPETITION

GEOGRAPHY