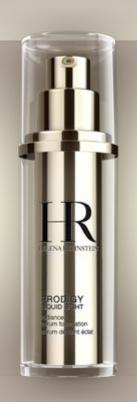

# PRODIGY LIQUID LIGHT

Radiance serum foundation - Line Smoothing Visibly rejuvenating - SPF 15

AUDACIOUS, HIGH-TECH and GLAMOROUS

HIGH-TECH PACKAGING PAR EXCELLENCE:
AN AIRLESS® PUMP BOTTLE SPECIALLY DESIGNED
TO CONSERVE THE FORMULA

LIGHT-GOLD MODERN DESIGN

TECHNOLOGY

COLOURS

PACKAGING

APPLICATION / SALE

THE COMPETITION

GEOGRAPHY