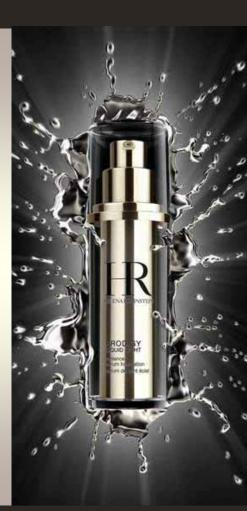

# PRODIGY LIQUID LIGHT

Radiance serum foundation Line Smoothing Visibly rejuvenating SPF 15

"THE REJUVENATING POWER OF LIGHT"

TECHNOLOGY

COLOURS

PACKAGINO

APPLICATION / SALE

THE COMPETITION

# PRODIGY LIQUID LIGHT

Radiance serum foundation - Line Smoothing Visibly rejuvenating - SPF 15

## THE ESSENTIALS

"THE REJUVENATING POWER OF LIGHT"

## 1ST FOUNDATION SERUM =

 THE ANTI-AGEING PROPERTIES OF A SERUM + THE UNIFYING POWER OF A FOUNDATION

### LUMINOUS REJUVATING RADIANCE

• INSTANT REVIVING EFFECT, FEATURES ARE SMOOTHED AND IRONED-OUT

## UNIFIED, FLAWLESS FINISH

EXTREME COMFORT

TECHNOLOGY

COLOURS

PACKAGINO

APPLICATION / SALE

THE COMPETITION

GEOGRAPHY