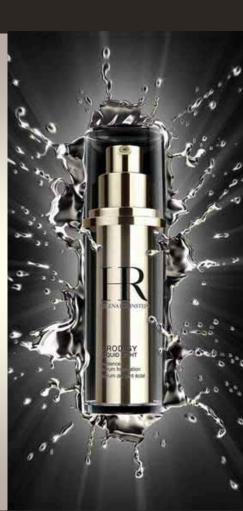

# PRODIGY LIQUID LIGHT

Radiance serum foundation - Line Smoothing Visibly rejuvenating - SPF 15

**TECHNOLOGY** 

**LIQUID LIGHT COMPLEX** = REACTIVATED YOUTHFUL RADIANCE (RADIANCE BOOSTING LIQUID LIGHT)

**REVITALISING BIO-SAP** = ANTI-AGEING ACTIVE INGREDIENTS, INSTANT REVIVING EFFECT

BRAND NEW "SERUM LIKE" TEXTURE = HALF FOUNDATION / HALF-SERUM (INSPIRED BY HIGH-TECH JAPANESE FORMULAS)

TECHNOLOGY

COLOURS

PACKAGINO

APPLICATION / SALE

THE COMPETITION

GEOGRAPHY

# PRODIGY LIQUID LIGHT

Radiance serum foundation - Line Smoothing Visibly rejuvenating - SPF 15

AUDACIOUS, HIGH-TECH and GLAMOROUS

HIGH-TECH PACKAGING PAR EXCELLENCE:
AN AIRLESS® PUMP BOTTLE SPECIALLY DESIGNED
TO CONSERVE THE FORMULA

LIGHT-GOLD MODERN DESIGN

TECHNOLOGY

COLOURS

PACKAGING

APPLICATION / SALE

THE COMPETITION

GEOGRAPHY