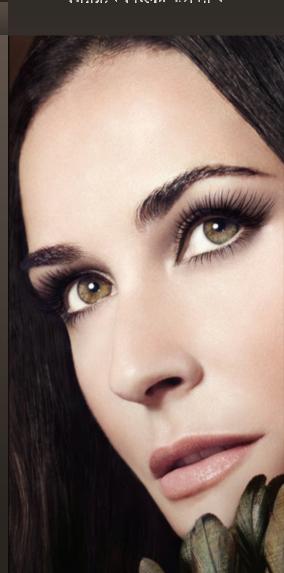

### A NEW INSPIRATION: **FEATHERS**A NEW LASH QUEEN EFFECT, FEATHERWEIGHT VOLUME

- Feather-light long-wearing volume for lash-fluttering seduction.
- Anti-gravity formula for feather-weight volume.
- New "Feather-Shape" profiled brush for lash by lash separation without clumping.

#### **EXPERT APPLICATION\***

ADDICTIVE EYES...
... LASH-FLUTTERING EFFECT

1 - REVEAL & ILLUMINATE
COLLAGENIST EYE ZOOM with pro-Xfill + MAGIC CONCEALER

2 - ILLUMINATE AND STRUCTURE WANTED EYES DUO

3 – UNDERLINE SILKY EYES