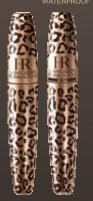

### AN UNPRECEDENTED COLLECTION 3 SHADES, 3 COLLECTOR MASCARAS ...

01 BLACK: JET-BLACK, deep intensity

"I created a design in the form of a feather, the curved lines of which are suggestive of eyelashes" (Estelle Jaugeat)

R

02 BROWN: BROWN-HUED BLACK, ardent eyes

"I wanted to crystallize the notion of delicateness through the fusion between a feather and an eyelash" (Emilie Mailliet)

03 GREY: ASHEN GREY-BLACK

"This feather takes on a different dimension... the shapes coil around the tube for an impression of random and natural interlacing resembling wild grass...An allusion to the product's perfectly separated eyelash results." (Marianne Bricout)