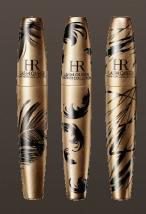

### LASH QUEEN FEATHER COLLECTION ESSENTIALS

### A NEW INSPIRATION: **FEATHERS**A NEW LASH QUEEN EFFECT, FEATHERWEIGHT VOLUME

- Feather-light long-wearing volume for lash-fluttering seduction.
- Anti-gravity formula for feather-weight volume.
- New "Feather-Shape" profiled brush for lash by lash separation without clumping.

### AN UNPRECEDENTED COLLECTION 3 SHADES, 3 COLLECTOR MASCARAS ...

01 BLACK: JET-BLACK, deep intensity

"I created a design in the form of a feather, the curved lines of which are suggestive of eyelashes" (Estelle Jaugeat)

R

02 BROWN: BROWN-HUED BLACK, ardent eyes

"I wanted to crystallize the notion of delicateness through the fusion between a feather and an eyelash" (Emilie Mailliet)

03 GREY: ASHEN GREY-BLACK

"This feather takes on a different dimension... the shapes coil around the tube for an impression of random and natural interlacing resembling wild grass...An allusion to the product's perfectly separated eyelash results." (Marianne Bricout)