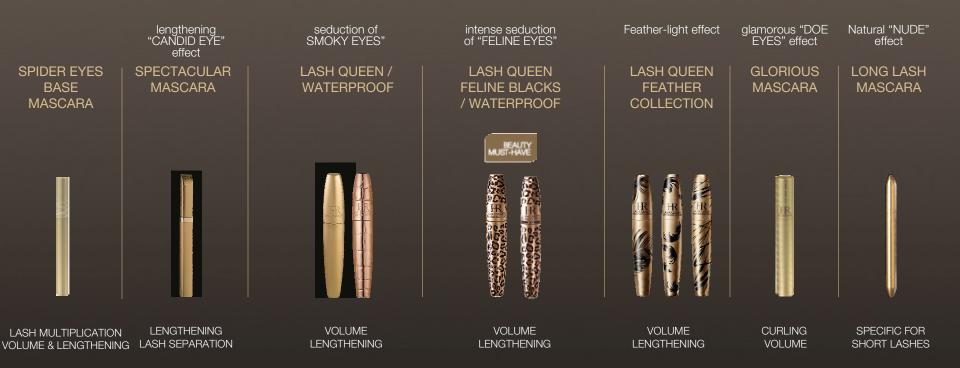

### THE LASH QUEEN SAGA / COLLECTION

#### LASH QUEEN

LASH QUEEN FELINE BLACKS

WATERPROOF

Intense volume and lengthening

LASH QUEEN FEATHER COLLECTION

Feather light volume for perfectly separated lashes

Fur effect volume Majestic lengthening in one stroke

### WHAT IS YOUR LASH QUEEN STYLE?

INTENSE FELINE VOLUME

FEATHER-LIGHT VOLUME

LASH QUEEN FELINE BLACKS

LASH QUEEN
FEATHER COLLECTION

UELEN A RUBINSTEIN

ESSENTIALS

TECHNOLOGY