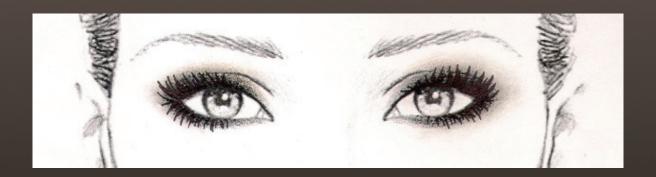

#### **EXPERT APPLICATION\***

ADDICTIVE EYES...
... LASH-FLUTTERING EFFECT

1 - REVEAL & ILLUMINATE
COLLAGENIST EYE ZOOM with pro-Xfill + MAGIC CONCEALER

2 - ILLUMINATE AND STRUCTURE WANTED EYES DUO

3 – UNDERLINE SILKY EYES

\*by Stéphanie Peirello, make-up artist for Helena Rubinstein

TECHNOLOGY

PACKAGING & SHADES

EXPERT APPLICATION

LASH QUEEN SAGA

3 MASCARAS, 3 LOOKS

**GEOGRAPHY** 