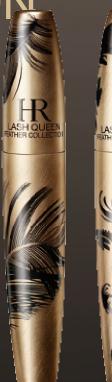

### LASH QUEEN FEATHER COLLECTION ESSENTIALS

### A NEW INSPIRATION: **FEATHERS**A NEW LASH QUEEN EFFECT, FEATHERWEIGHT VOLUME

- Feather-light long-wearing volume for lash-fluttering seduction.
- Anti-gravity formula for feather-weight volume.
- New "Feather-Shape" profiled brush for lash by lash separation without clumping.

NEW DESIGN SIGNED BY ARTISTS
3 SHADES, 3 COLLECTOR MASCARAS ...

Tested under ophthalmological control. Suitable for sensitive eyes and contact lens wearers.

\_\_\_\_\_

PACKAGING & SHADES

EXPERT APPLICATION