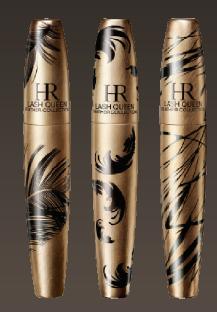

### A NEW INSPIRATION: **FEATHERS**A NEW LASH QUEEN EFFECT, FEATHERWEIGHT VOLUME

- Feather-light long-wearing volume for lash-fluttering seduction.
- Anti-gravity formula for feather-weight volume.
- New "Feather-Shape" profiled brush for lash by lash separation without clumping.

### AN UNPRECEDENTED COLLECTION 3 SHADES, 3 COLLECTOR MASCARAS ...

01 BLACK: JET-BLACK, deep intensity

"I created a design in the form of a feather, the curved lines of which are suggestive of eyelashes" (Estelle Jaugeat)

R

02 BROWN: BROWN-HUED BLACK, ardent eyes

"I wanted to crystallize the notion of delicateness through the fusion between a feather and an eyelash" (Emilie Mailliet)

03 GREY: ASHEN GREY-BLACK

"This feather takes on a different dimension... the shapes coil around the tube for an impression of random and natural interlacing resembling wild grass...An allusion to the product's perfectly separated eyelash results." (Marianne Bricout)