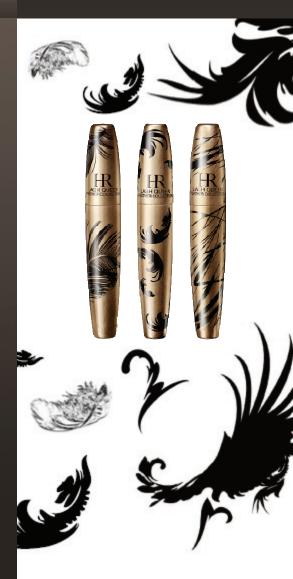

### LASH QUEEN FEATHER COLLECTION ESSENTIALS

### A NEW INSPIRATION: **FEATHERS**A NEW LASH QUEEN EFFECT, FEATHERWEIGHT VOLUME

- Feather-light long-wearing volume for lash-fluttering seduction.
- Anti-gravity formula for feather-weight volume.
- New "Feather-Shape" profiled brush for lash by lash separation without clumping.

NEW DESIGN SIGNED BY ARTISTS
3 SHADES, 3 COLLECTOR MASCARAS ...

Tested under ophthalmological control. Suitable for sensitive eyes and contact lens wearers.

\_\_\_\_\_

PACKAGING & SHADES

EXPERT APPLICATION

### AN UNPRECEDENTED COLLECTION 3 SHADES, 3 COLLECTOR MASCARAS ...

01 BLACK: JET-BLACK, deep intensity

"I created a design in the form of a feather, the curved lines of which are suggestive of eyelashes" (Estelle Jaugeat)

R

02 BROWN: BROWN-HUED BLACK, ardent eyes

"I wanted to crystallize the notion of delicateness through the fusion between a feather and an eyelash" (Emilie Mailliet)

03 GREY: ASHEN GREY-BLACK

"This feather takes on a different dimension... the shapes coil around the tube for an impression of random and natural interlacing resembling wild grass...An allusion to the product's perfectly separated eyelash results." (Marianne Bricout)