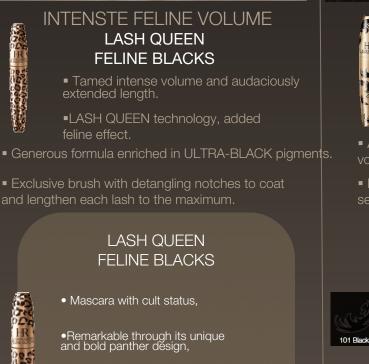

Fur effect volume and majestic lengthening results in a single routine

LASH QUEEN FELINE BLACKS

201 Brown

Tamed intense volume and audaciously extended length.

LASH QUEEN EATHER COLLECTION

Featherweight volume for perfectly separated lashes