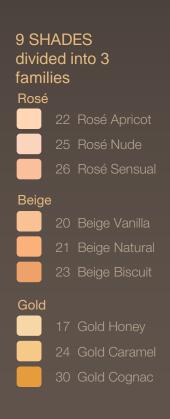

g its basic tonality Matiskin Complex To instantly smooth and mattify skin tone

#### TEXTURE

As light as a veil, with a soft and velvety smooth feel to the touch. It glides perfectly, without excess, onto the skin for flawlessly even and transparent results without streaking.

#### MAKE-UP EFFECT

Draped in a delicate veil, the foundation reveals a mattified skin with sheer results and a silky feel to the touch, enhancing, from morning to evening. Without caking or a mask effect.

### SALES ARGUMENTATION

A new sensory event! No more mask effect that leaves the face looking heavy!

COLOR CLONE SUBLIT-MAT respects the skin's natural color and recreates, both in touch and sight, the velvety smooth texture of perfect skin.

Made-for-measure colors for a 'bare skin' effect with no streaks.



#### COLOR CLONE SUBLI-MAT perfect matte complexion creator - SPF 12



5 EXPERT ADVICE FOR IRREPROACHABLE MATTENESS WITH THOROUGHLY SHEER RESULTS To help you sell and recommend the global Helena Rubinstein beauty program

**1 PREPARE THE SKIN** 



COLLAGENIST REFINER



HR

COLOR CLONE SUBLI-MAT

#### **APPI ICATION**

- Warm a dab of COLOR CLONE SUBLI-MAT on the flat of the hand and apply by dabbing onto three areas: the forehead, nose and chin.
- Stretch foundation outwards, away from the center of the face but without smoothing on or rubbing in. Simply use the pads of your fingertips to dab in areas where skin grain is thicker.



MAGIC CONCEALER

**4 PERFECT** 

COLOR CLONE PRESSED POWDER

AND SCUPLT

WANTED BLUSH

## COMPLEXION BY HELENA RUBINSTEIN

What type of effect would you l