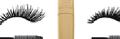

# NEW LASH QUEEN FELINE EXTRAVAGANZA WP

EXCESS VOLUME AND LENGTHENING IN A SINGLE GESTURE - 24 HOUR HOLD

• Instant volume and length for intensely feline eyes in a single gesture.

### **NEW DESIGN**

- A design with a glossy and gold panther finish
- 2 shades: intense black and brown.
- A **generous maximal** makeup effect from the first gesture.