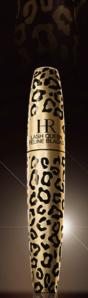

# NEW LASH QUEEN FELINE EXTRAVAGANZA WP

EXCESS VOLUME AND LENGTHENING IN A SINGLE GESTURE - 24 HOUR HOLD

• Instant volume and length for intensely feline eyes in a single gesture.

### NEW 24 HOUR HOLD FORMULA

- High-concentration of ULTRA-BLACK pigments for even more intense color.
- Wax with immediate high-coverage power for instant lash coating and thickening.

#### NEW PATENTED "FLASH-VOLUME BRUSH"

• A finer brush that deposits even more formula with each stroke = more mascara with a minimum of strokes.

### **NEW DESIGN**

- A design with a glossy and gold panther finish
- 2 shades: intense black and brown.
- A **generous maximal** makeup effect from the first gesture.