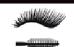

## LASH QUEEN FELINE BLACKS WP

INTENSE FELINE VOLUME AND LENGTH

- Adjustable volume and length.
- Generous formula enriched with ULTRA-BLACK pigments.
- Exclusive brush with anti-clogging bristles for maximum coating and lengthening action on each eyelash.
- "Adjustable" makeup results, obtained and adjusted with the number of swipes.