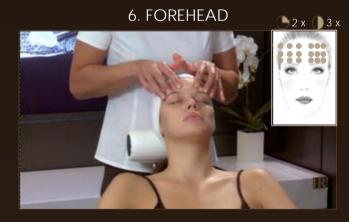

#### 11. FOREHEAD

Treat the forehead, repeating the micro-percussions horizontally and then vertically on 2 or 3 lines.

12. NECK

Perform the micro-percussions on the neck horizontally. Repeat on the other side of the face.