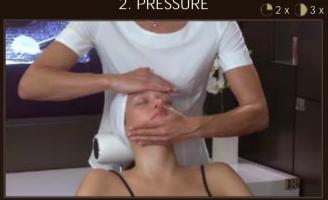

### MAKEUP REMOVAL

7. FACE 🕒 2 x 🕕 3 x

POWER BEAUTY

**SINCE 1902** 

T Zone: apply pressure with the pads of your fingers, separating the fingers in the center of the eyebrows and stopping at the temples. Next, stimulate the forehead using spiral motions moving from the center toward the temples. Move down on the outside.