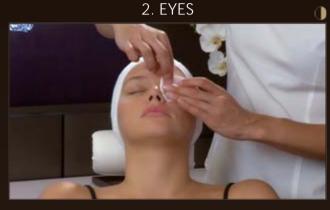

Wet a cotton square with All Mascaras and, holding the eyelid with the opposite hand, remove the makeup from the inner edge of the outer corner of the eye. Fold the cotton square and gently brush the underside of the eyelashes from root to end.

3. EYES

Turn over the cotton square and repeat on the top side of the eyelashes. Repeat on the other eye and then gently wipe under the eye.

Mix the texture of the makeup removal cream to make it more fluid. Face contour sculpting: brush the face with your palms from the chin to the forehead and back down on each side.