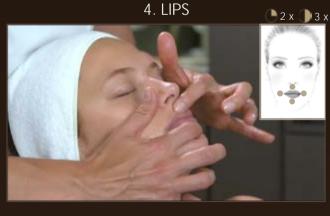

#### 2. LIPS-CHEEKBONES 🕒 2 x 🕕 3 x

"Inject" the points from the lips to the cheekbones, pressing firmly with the pads of your fingers. Stimulate with your fingers, keeping the same position on the points.

#### 3. CHEEKBONES

Next, "inject" the points below the cheekbones.

Then, "inject" the points around the lips.