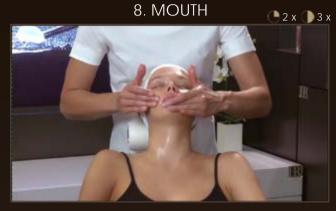

### MAKEUP REMOVAL

7. FACE 🕒 2 x 🕕 3 x

POWER BEAUTY

**SINCE 1902** 

T Zone: apply pressure with the pads of your fingers, separating the fingers in the center of the eyebrows and stopping at the temples. Next, stimulate the forehead using spiral motions moving from the center toward the temples. Move down on the outside.

Energize the perimeter of the mouth by making circular smoothing motions up to the joint of the jaw.

9. LOTION

90

Wet 2 cotton squares with the Lotion. Make alternating upward smoothing motions from neck to forehead.