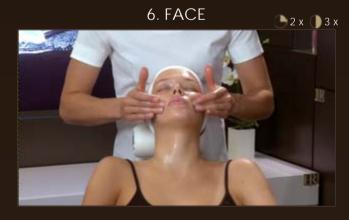

### MAKEUP REMOVAL

7. FACE 🕒 2 x 🕕 3 x

POWER BEAUTY

**SINCE 1902** 

T Zone: apply pressure with the pads of your fingers, separating the fingers in the center of the eyebrows and stopping at the temples. Next, stimulate the forehead using spiral motions moving from the center toward the temples. Move down on the outside.