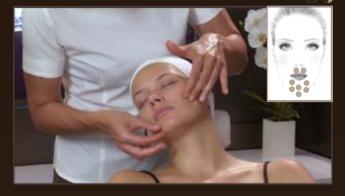

9. CHEEK

In the same area, repeat the micro-percussions vertically.

10. CHIN/LIPS

Proceed in the same way on the chin area and on the top of the lips.

#### 11. FOREHEAD

Treat the forehead, repeating the micro-percussions horizontally and then vertically on 2 or 3 lines.

12. NECK

Perform the micro-percussions on the neck horizontally. Repeat on the other side of the face.