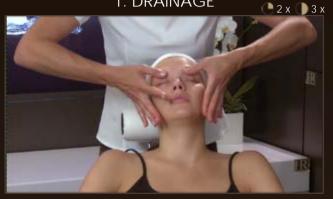

#### **Re-PLASTY EXTREME EYE WAKE-UP GEL**

POWER BEAUTY

**SINCE 1902** 

1. DRAINAGE

Place the texture on the pads of your thumbs. Roll the pad of your thumbs on the top of the upper eyelid.

2. DRAINAGE 🕒 2 x 🕕 3 x

Take some more product if necessary. Roll the pads of your fingers along the lower eyelid, from the inner corner to the temple.