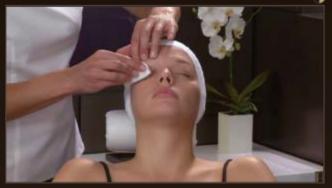

#### MAKEUP REMOVAL

1. LIPS

POWER BEAUTY

•

**SINCE 1902** 

Wet a cotton square with All Mascaras and gently remove the lipstick, holding the corner of the mouth with one finger. Fold the cotton square on the clean side and continue to remove the makeup. Use a new cotton square if necessary.

Wet a cotton square with All Mascaras and, holding the eyelid with the opposite hand, remove the makeup from the inner edge of the outer corner of the eye. Fold the cotton square and gently brush the underside of the eyelashes from root to end.