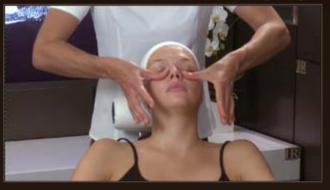

Take some more product if necessary. Roll the pads of your fingers along the lower eyelid, from the inner corner to the temple.