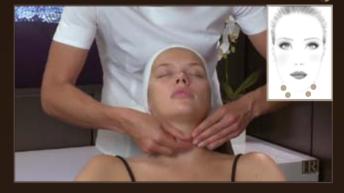

3. EYES

Turn over the cotton square and repeat on the top side of the eyelashes. Repeat on the other eye and then gently wipe under the eye.

Mix the texture of the makeup removal cream to make it more fluid. Face contour sculpting: brush the face with your palms from the chin to the forehead and back down on each side.

Invigorating recovery: With hands placed on each side of the neck, stimulate the neck by making circular motions, applying pressure.

Proceed in the same way in the jaw and cheek area, moving toward the external contours of the face.