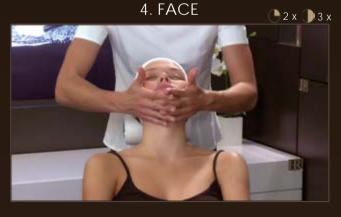

3. EYES

Turn over the cotton square and repeat on the top side of the eyelashes. Repeat on the other eye and then gently wipe under the eye.

Mix the texture of the makeup removal cream to make it more fluid. Face contour sculpting: brush the face with your palms from the chin to the forehead and back down on each side.

Invigorating recovery: With hands placed on each side of the neck, stimulate the neck by making circular motions, applying pressure.

Proceed in the same way in the jaw and cheek area, moving toward the external contours of the face.