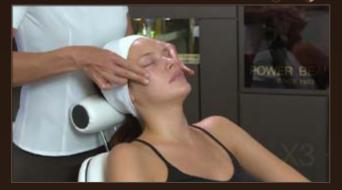

#### 5. INVIGORATING SMOOTHING

Then return up to the tear troughs in the same manner.

#### 6. PRESSING

Alternate thumbs, index fingers and middle fingers under the eye (with the pads of your thumbs) moving along the crow's feet.