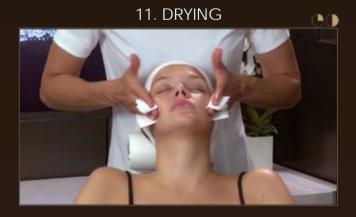

10. LOTION

Do this on one side of the face, then the other.

Dry by pressing 2 Kleenex to the skin, folded in 4.

End of makeup removal.