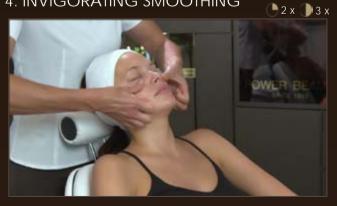

#### **3. INVIGORATING SMOOTHING** 🕒 2 x 🕕 3 x

Stretch the skin at the level of the crow's feet between your index finger and your major finger (fork). Move back upwards, using your middle finger, making spiral movements between your fingers and then smooth.

#### 4. INVIGORATING SMOOTHING

Make horizontal strokes along the wrinkles of the crow's feet.