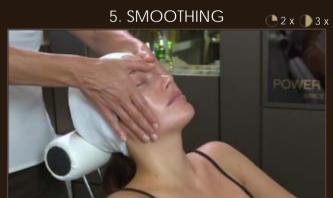

Your hand placed on the frontal bone retraces the movement of the other hand each time during the treatment. Switch hands and repeat the "suction" pressure on the other side.

Stroke the face with opening movements with the entire surface of your hands.

Then glide over both sides of the neck.