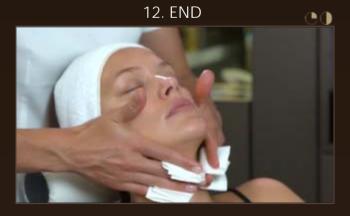

10. LOTION

Do this on one side of the face, then the other.

Dry by pressing 2 Kleenex to the skin, folded in 4.

End of makeup removal.