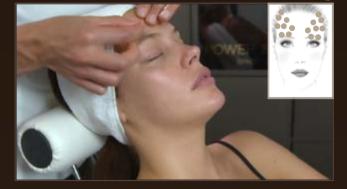

#### MAKEUP REMOVAL

1. LIPS

POWER BEAUTY

•

**SINCE 1902** 

Wet a cotton square with All Mascaras and gently remove the lipstick, holding the corner of the mouth with one finger. Fold the cotton square on the clean side and continue to remove the makeup. Use a new cotton square if necessary.

Wet a cotton square with All Mascaras and, holding the eyelid with the opposite hand, remove the makeup from the inner edge of the outer corner of the eye. Fold the cotton square and gently brush the underside of the eyelashes from root to end.