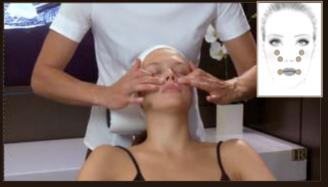

#### 2. LIPS-CHEEKBONES 🕒 2 x 🕕 3 x

"Inject" the points from the lips to the cheekbones, pressing firmly with the pads of your fingers. Stimulate with your fingers, keeping the same position on the points.

#### 3. CHEEKBONES

Next, "inject" the points below the cheekbones.

Then, "inject" the points around the lips.