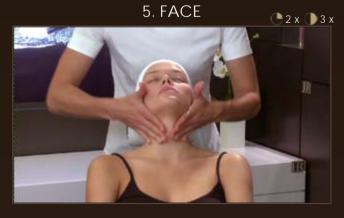

3. EYES

Turn over the cotton square and repeat on the top side of the eyelashes. Repeat on the other eye and then gently wipe under the eye.

Mix the texture of the makeup removal cream to make it more fluid. Face contour sculpting: brush the face with your palms from the chin to the forehead and back down on each side.

Invigorating recovery: With hands placed on each side of the neck, stimulate the neck by making circular motions, applying pressure.

Proceed in the same way in the jaw and cheek area, moving toward the external contours of the face.