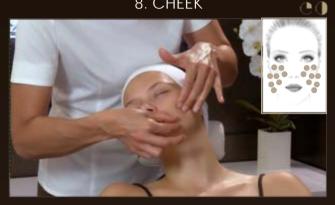

8. CHEEK

Apply the concentrate by tapping. Precede the passing of the "active" hand by pre-smoothing the area. With the tip of your index finger and middle finger, perform very rapid micropercussions, your fingers oblique to the surface of the skin.