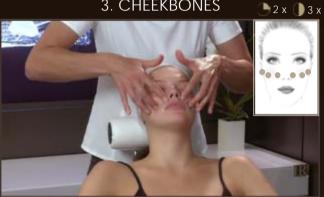

#### 3. CHEEKBONES

Next, "inject" the points below the cheekbones.

Then, "inject" the points around the lips.