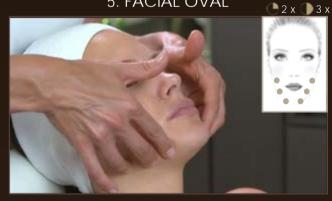

#### 5. FACIAL OVAL

Then, "inject" the points of the facial oval and the jaws.

"Inject" the points along the brow line. Move the fingers back up to the upper line, then to the last horizontal line along the hairline.