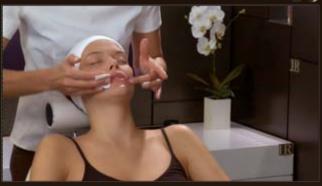

#### MAKEUP REMOVAL

1. LIPS

POWER BEAUTY

•

**SINCE 1902** 

Wet a cotton square with All Mascaras and gently remove the lipstick, holding the corner of the mouth with one finger. Fold the cotton square on the clean side and continue to remove the makeup. Use a new cotton square if necessary.