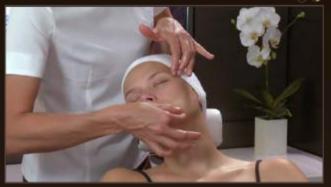

9. CHEEK

In the same area, repeat the micro-percussions vertically.

10. CHIN/LIPS

Proceed in the same way on the chin area and on the top of the lips.