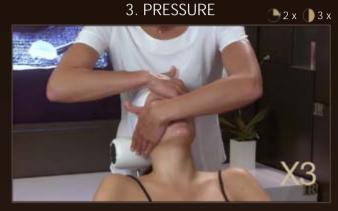

### **Re-PLASTY LIFTING-RADIANCE EXTREME CONCENTRATE**

POWER BEAUTY

**SINCE 1902** 

7. SIFTING

Sift over the face, with the pads of your fingers spread, brushing the skin lightly to spread and optimize the infiltration of the concentrate into the skin. Do this from the center of the neck and face, using rapid, successive brushes.

8. CHEEK

Apply the concentrate by tapping. Precede the passing of the "active" hand by pre-smoothing the area. With the tip of your index finger and middle finger, perform very rapid micropercussions, your fingers oblique to the surface of the skin.