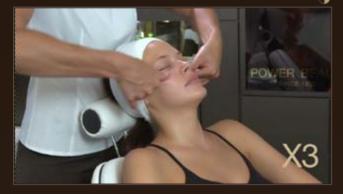

Take some more product if necessary. Roll the pads of your fingers along the lower eyelid, from the inner corner to the temple.

#### **3. INVIGORATING SMOOTHING** 🕒 2 x 🕕 3 x

Stretch the skin at the level of the crow's feet between your index finger and your major finger (fork). Move back upwards, using your middle finger, making spiral movements between your fingers and then smooth.