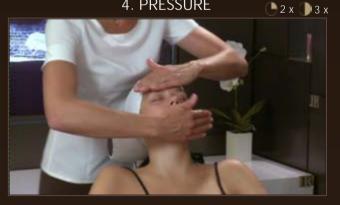

# 4. PRESSURE

Your hand placed on the frontal bone retraces the movement of the other hand each time during the treatment. Switch hands and repeat the "suction" pressure on the other side.