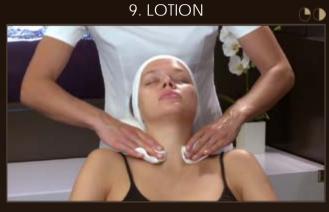

Energize the perimeter of the mouth by making circular smoothing motions up to the joint of the jaw.

Wet 2 cotton squares with the Lotion. Make alternating upward smoothing motions from neck to forehead.

# 10. LOTION

Do this on one side of the face, then the other.

Dry by pressing 2 Kleenex to the skin, folded in 4.

End of makeup removal.