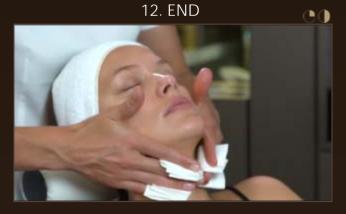

he neck by making circular motions, applying pressure.

#### 6. FACE



Proceed in the same way in the jaw and cheek area, moving toward the external contours of the face.



# SKIN PREPARATION

# MAKEUP REMOVAL



T Zone: apply pressure with the pads of your fingers, separating the fingers in the center of the eyebrows and stopping at the temples. Next, stimulate the forehead using spiral motions moving from the center toward the temples. Move down on the outside.



Energize the perimeter of the mouth by making circular smoothing motions up to the joint of the jaw.



Wet 2 cotton squares with the Lotion. Make alternating upward smoothing motions from neck to forehead.

# 10. LOTION

Do this on one side of the face, then the other.



Dry by pressing 2 Kleenex to the skin, folded in 4.



End of makeup removal.



# STEP 1 PEEL MASK HANDS AND FACE



# RE-PLASTY HD PERFECT SKIN RENEWER INSTANT PEEL MASK

# 1. HAND APPLICATION



Apply the HD Peel mask with your fingers, using smoothing strokes in the direction of the wrist. Smooth several times with the length of your fingers. Let sit.

# 2. FACE APPLICATION



Apply the HD Peel mask along the length of your fingers, one half of the face at a time in upward strokes, stretching the texture well.

## 3. FACE SCULPTING



Gently sweep over the surface several times with the pads of your fingers to activate the skin of the face.

#### 4. REMOVAL FROM HANDS



Wrap gauze around your fingers of one hand several times. Wet with water and remove the mask with upward strokes toward the wrist

#### 5. DRYING OF HANDS



Dry the bac