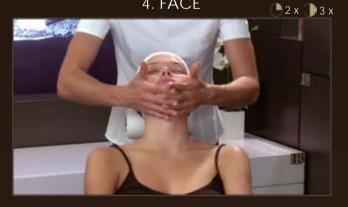

#### 4. FACE

Mix the texture of the makeup removal cream to make it more fluid. Face contour sculpting: brush the face with your palms from the chin to the forehead and back down on each side.