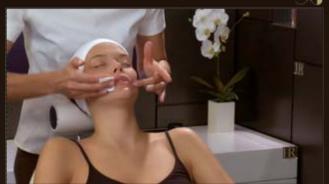

# 1. HAND APPLICATION

Apply the HD Peel mask with your fingers, using smoothing strokes in the direction of the wrist. Smooth several times with the length of your fingers. Let sit.

# 2. FACE APPLICATION

Apply the HD Peel mask along the length of your fingers, one half of the face at a time in upward strokes, stretching the texture well.