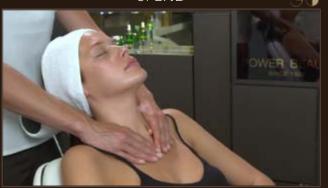

pward strokes, maintaining a contact with the other hand. Change the gauze to the other side.

#### 2. FACE



Add lotion if necessary, then fold a Kleenex into a triangle; dry the face by applying pressure from the center of the face to the outer contours with the palms of your hands.

3. PRESSURE



Apply the Age Recovery cream, then place one hand on the forehead and the other on the jaw. Work on one half of the face. Simultaneously press and lift your hands to produce a suction effect.

# 4. PRESSURE



Your hand placed on the frontal bone retraces the movement of the other hand each time during the treatment. Switch hands and repeat the "suction" pressure on the other side.

## 5. SMOOTHING



Stroke the face with opening movements with the entire surface of your hands.

#### 6. END



Then glide over both sides of the neck.



# STEP 4 EYE TREATMENT EYE CONTOUR RADIANT SMOOTHING

# Re-PLASTY EXTREME EYE WAKE-UP GEL

## 1. APPLICATION



Apply the Re-Plasty eye gel to the eye area by simultaneous smoothing with the length of your index and middle fingers.

## 2. SMOOTHING



Criss-cross: using the pads of your thumbs, alternate several horizontal smoothing strokes under the eye from the inner corner to the outer corner

#### 3. SMOOTHING



Alternate vertical smoothing strokes on the crow's feet

# 4. CRISS-CROSS MESHING • 2 x • 3 x



Criss-cross mesh: apply pressure in alternating gliding movements with your thumbs across the upper eyelid toward the center of the forehead

## 5. PRESSING



Pressing: Alternate using thumbs, index fingers and middle fingers under the