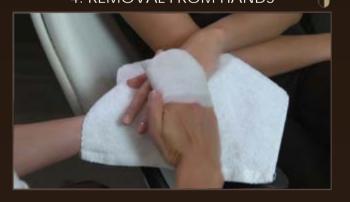

#### 4. REMOVAL FROM HANDS

Wrap gauze around your fingers of one hand several times. Wet with water and remove the mask with upward strokes toward the wrist