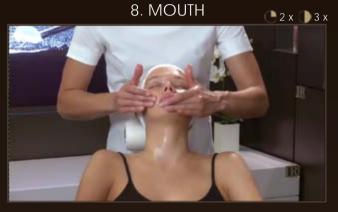

Energize the perimeter of the mouth by making circular smoothing motions up to the joint of the jaw.

Wet 2 cotton squares with the Lotion. Make alternating upward smoothing motions from neck to forehead.