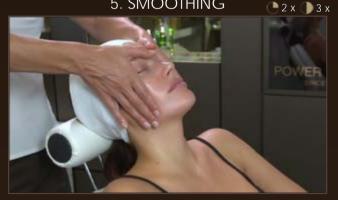

## 5. SMOOTHING

Stroke the face with opening movements with the entire surface of your hands.

#### 6. END

Then glide over both sides of the neck.