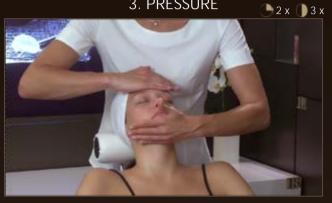

#### 2. FACE

Add lotion if necessary, then fold a Kleenex into a triangle; dry the face by applying pressure from the center of the face to the outer contours with the palms of your hands.

3. PRESSURE

Apply the Age Recovery cream, then place one hand on the forehead and the other on the jaw. Work on one half of the face. Simultaneously press and lift your hands to produce a suction effect.