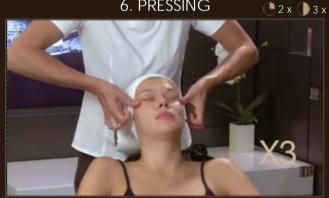

#### 6. PRESSING

Retrace the length of the crow's feet with your index and middle fingers.