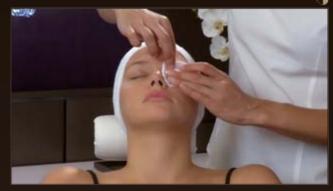

# 1. FACE

Wrap gauze around your fingers of one hand several times and wet with water. Remove the mask with gentle upward strokes, maintaining a contact with the other hand. Change the gauze to the other side.

#### 2. FACE

Add lotion if necessary, then fold a Kleenex into a triangle; dry the face by applying pressure from the center of the face to the outer contours with the palms of your hands.

3. PRESSURE

Apply the Age Recovery cream, then place one hand on the forehead and the other on the jaw. Work on one half of the face. Simultaneously press and lift your hands to produce a suction effect.