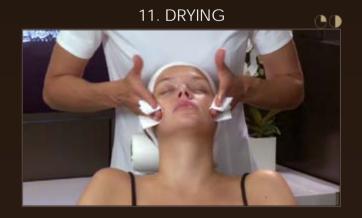

# 10. LOTION

Do this on one side of the face, then the other.

Dry by pressing 2 Kleenex to the skin, folded in 4.

End of makeup removal.