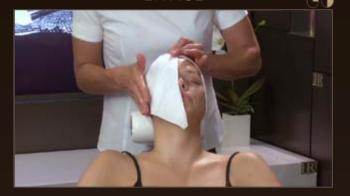

Energize the perimeter of the mouth by making circular smoothing motions up to the joint of the jaw.

Wet 2 cotton squares with the Lotion. Make alternating upward smoothing motions from neck to forehead.

# 10. LOTION

Do this on one side of the face, then the other.

Dry by pressing 2 Kleenex to the skin, folded in 4.

End of makeup removal.