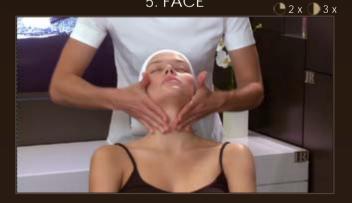

#### 5. FACE

Invigorating recovery: With hands placed on each side of the neck, stimulate the neck by making circular motions, applying pressure.