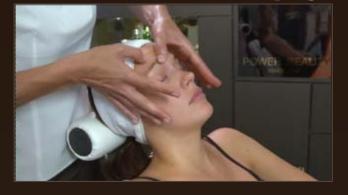

## 5. SMOOTHING

Stroke the face with opening movements with the entire surface of your hands.

#### 6. END

Then glide over both sides of the neck.