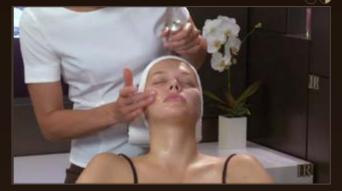

# 2. FACE APPLICATION

Apply the HD Peel mask along the length of your fingers, one half of the face at a time in upward strokes, stretching the texture well.