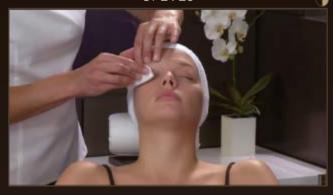

#### 1. LIPS

Wet a cotton square with All Mascaras and gently remove the lipstick, holding the corner of the mouth with one finger. Fold the cotton square on the clean side and continue to remove the makeup. Use a new cotton square if necessary.

#### 2. EYES

Wet a cotton square with All Mascaras and, holding the eyelid with the opposite hand, remove the makeup from the inner edge of the outer corner of the eye. Fold the cotton square and gently brush the underside of the eyelashes from root to end

#### 3. EYES

Turn over the cotton square and repeat on the top side of the eyelashes. Repeat on the other eye and then gently wipe under the eve.