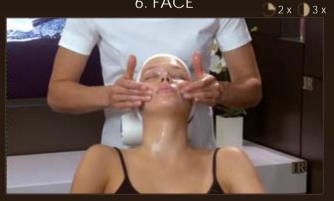

#### 6. FACE

Proceed in the same way in the jaw and cheek area, moving toward the external contours of the face.