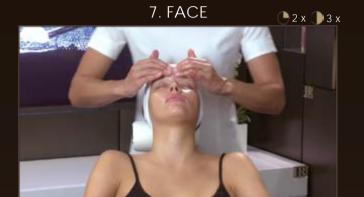

# MAKEUP REMOVAL

T Zone: apply pressure with the pads of your fingers, separating the fingers in the center of the eyebrows and stopping at the temples. Next, stimulate the forehead using spiral motions moving from the center toward the temples. Move down on the outside.