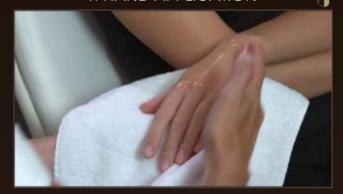

# 1. HAND APPLICATION

Apply the HD Peel mask with your fingers, using smoothing strokes in the direction of the wrist. Smooth several times with the length of your fingers. Let sit.