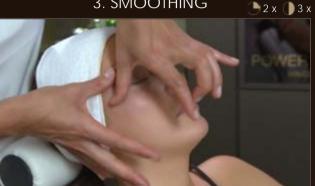

## 5. SMOOTHING

Stroke the face with opening movements with the entire surface of your hands.