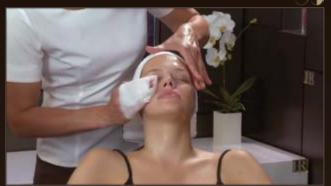

#### 4. FACE

Mix the texture of the makeup removal cream to make it more fluid. Face contour sculpting: brush the face with your palms from the chin to the forehead and back down on each side.

#### 5. FACE

Invigorating recovery: With hands placed on each side of the neck, stimulate the neck by making circular motions, applying pressure.

#### 6. FACE

Proceed in the same way in the jaw and cheek area, moving toward the external contours of the face.