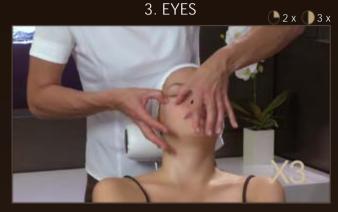

3. EYES

Turn over the cotton square and repeat on the top side of the eyelashes. Repeat on the other eye and then gently wipe under the eve.

4. FACE <u>2 x 3 x</u>

Mix the texture of the makeup removal cream to make it more fluid. Face contour sculpting: brush the face with your palms from the chin to the forehead and back down on each side.