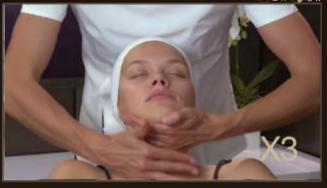

3. EYES

Turn over the cotton square and repeat on the top side of the eyelashes. Repeat on the other eye and then gently wipe under the eve.

4. FACE <u>2 x 3 x</u>

Mix the texture of the makeup removal cream to make it more fluid. Face contour sculpting: brush the face with your palms from the chin to the forehead and back down on each side.

Invigorating recovery: With hands placed on each side of the neck, stimulate the neck by making circular motions, applying pressure.

Proceed in the same way in the jaw and cheek area, moving toward the external contours of the face.