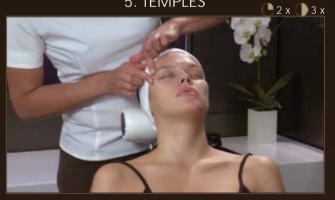

At the temples, bend your wrists and glide with your fingers bent under the eye. Finish by making smoothing movements over the arches of the brows up to the temples. Apply pressure to the temples.