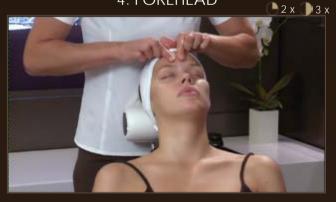

On the cheeks, place your fingers horizontally at the jaw to create a fold perpendicular to the vertical joint of the cheeks. Work in several stages up to the orbicular area.

4. FOREHEAD

At forehead-level, place your index fingers perpendicular to the center of the forehead and carry out the line mesh in the direction of the temple in two stages.