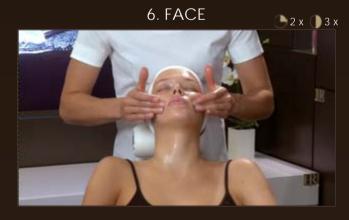

#### MAKEUP REMOVAL

7. FACE 🕒 2 x 🕕 3 x

**SINCE 1902** 

T Zone: apply pressure with the pads of your fingers, separating the fingers in the center of the eyebrows and stopping at the temples. Next, stimulate the forehead using spiral motions moving from the center toward the temples. Move down on the outside.