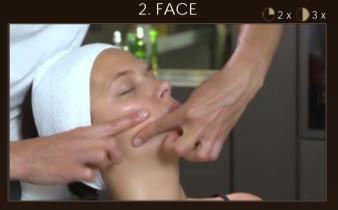

3. EYES

Turn over the cotton square and repeat on the top side of the eyelashes. Repeat on the other eye and then gently wipe under the eve.

4. FACE <u>2 x 3 x</u>

Mix the texture of the makeup removal cream to make it more fluid. Face contour sculpting: brush the face with your palms from the chin to the forehead and back down on each side.

Invigorating recovery: With hands placed on each side of the neck, stimulate the neck by making circular motions, applying pressure.

Proceed in the same way in the jaw and cheek area, moving toward the external contours of the face.