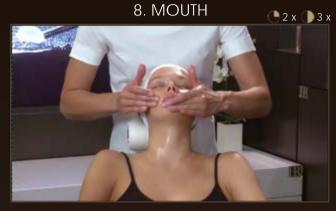

Energize the perimeter of the mouth by making circular smoothing motions up to the joint of the jaw.

9. LOTION

90

Wet 2 cotton squares with the Lotion. Make alternating upward smoothing motions from neck to forehead.