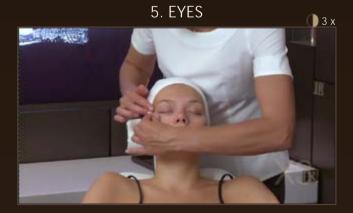

3. EYES

Turn over the cotton square and repeat on the top side of the eyelashes. Repeat on the other eye and then gently wipe under the eve.

4. FACE <u>2 x 3 x</u>

Mix the texture of the makeup removal cream to make it more fluid. Face contour sculpting: brush the face with your palms from the chin to the forehead and back down on each side.