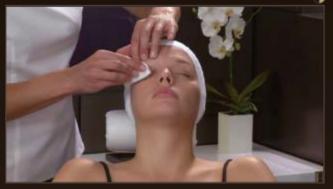

Energize the perimeter of the mouth by making circular smoothing motions up to the joint of the jaw.

9. LOTION

90

Wet 2 cotton squares with the Lotion. Make alternating upward smoothing motions from neck to forehead.

10. LOTION

Do this on one side of the face, then the other.

Dry by pressing 2 Kleenex to the skin, folded in 4.

End of makeup removal.