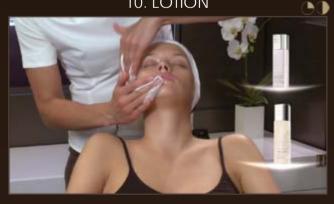

10. LOTION

Do this on one side of the face, then the other.

Dry by pressing 2 Kleenex to the skin, folded in 4.

End of makeup removal.