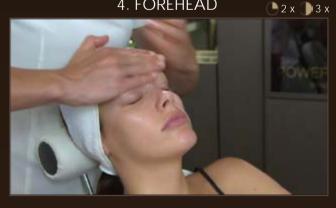

On the cheeks, place your fingers horizontally at the jaw to create a fold perpendicular to the vertical joint of the cheeks. Work in several stages up to the orbicular area.

4. FOREHEAD

At forehead-level, place your index fingers perpendicular to the center of the forehead and carry out the line mesh in the direction of the temple in two stages.

4. FOREHEAD

Forehead lift: at the forehead, apply pressure in smoothing movements from one side to the other, alternating hands. Glide your hands over the whole face then slide them down to the base of the neck.