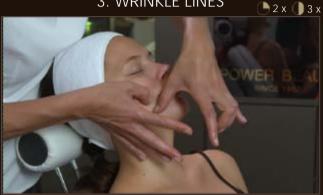

3. WRINKLE LINES

Wrinkle stretching: With the pads of your thumbs, move upward along the wrinkle line in smoothing strokes, applying some pressure.

4. FACE <u>2 x 3 x</u>

Alternate stimulation and stretching the structure wrinkles on the main wrinkles of the (nasomental crease, tear troughs, etc.)