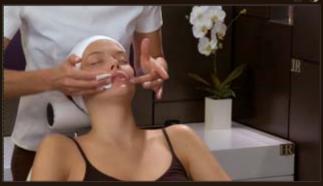

#### MAKEUP REMOVAL

1. LIPS

**SINCE 1902** 

•

Wet a cotton square with All Mascaras and gently remove the lipstick, holding the corner of the mouth with one finger. Fold the cotton square on the clean side and continue to remove the makeup. Use a new cotton square if necessary.