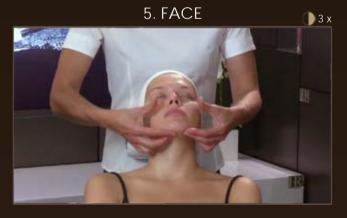

#### COLLAGENIST with pro-Xfill Specialist anti-aging care

POWER BEAUTY

**SINCE 1902** 

1. FACE

Apply the serum with the pads of your fingers in upward spiral strokes moving from the center of the face and neck toward the outer contours.

3. WRINKLE LINES

Wrinkle stretching: With the pads of your thumbs, move upward along the wrinkle line in smoothing strokes, applying some pressure.

4. FACE <u>2 x 3 x</u>

Alternate stimulation and stretching the structure wrinkles on the main wrinkles of the (nasomental crease, tear troughs, etc.)