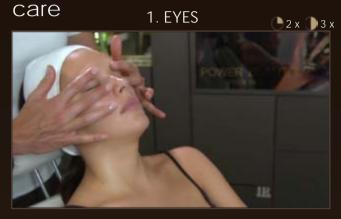

Wet a cotton square with All Mascaras and, holding the eyelid with the opposite hand, remove the makeup from the inner edge of the outer corner of the eye. Fold the cotton square and gently brush the underside of the eyelashes from root to end