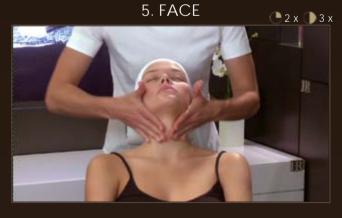

3. EYES

Turn over the cotton square and repeat on the top side of the eyelashes. Repeat on the other eye and then gently wipe under the eve.

4. FACE <u>2 x 3 x</u>

Mix the texture of the makeup removal cream to make it more fluid. Face contour sculpting: brush the face with your palms from the chin to the forehead and back down on each side.

Invigorating recovery: With hands placed on each side of the neck, stimulate the neck by making circular motions, applying pressure.

Proceed in the same way in the jaw and cheek area, moving toward the external contours of the face.