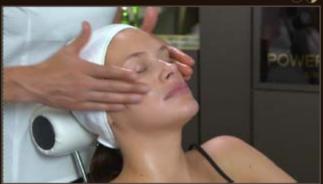

#### COLLAGENIST with pro-Xfill Specialist anti-aging care

**SINCE 1902** 

1. FACE

Apply the serum with gentle upward strokes. Proceed with one half of the face at a time.

Using the length of your index fingers, create a "skin fold" then slowly squeeze your fingers together to lift and firm the deep tissues. Move the fold using your hands with motions from the center of the face to the outer contours.