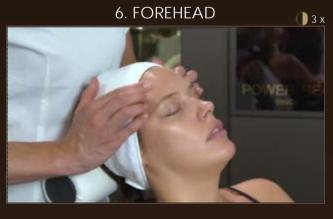

4. FOREHEAD

Forehead lift: at the forehead, apply pressure in smoothing movements from one side to the other, alternating hands. Glide your hands over the whole face then slide them down to the base of the neck.