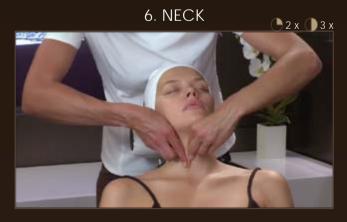

Line mesh on the temples.

Finish with the neck, place your fingers horizontally at the base of the neck. Continue upwards toward the jaw. Repeat on the other side of the face.

#### 2. NECK AND DÉCOLLETÉ 2x 3x

Rolling décolleté and neck lift: with your hands flat, make alternating smoothing strokes over the décolleté area, then the neck, from one side to the other, starting at the bottom and moving up to the jaw.