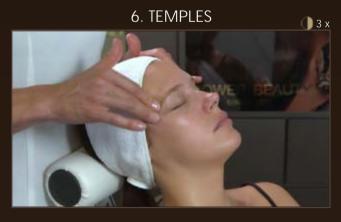

#### MAKEUP REMOVAL

7. FACE 🕒 2 x 🕕 3 x

**SINCE 1902** 

T Zone: apply pressure with the pads of your fingers, separating the fingers in the center of the eyebrows and stopping at the temples. Next, stimulate the forehead using spiral motions moving from the center toward the temples. Move down on the outside.

Energize the perimeter of the mouth by making circular smoothing motions up to the joint of the jaw.

9. LOTION

90

Wet 2 cotton squares with the Lotion. Make alternating upward smoothing motions from neck to forehead.