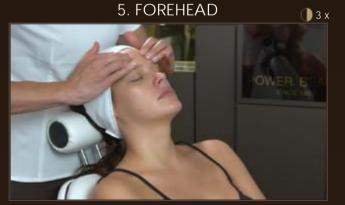

4. FOREHEAD

Forehead lift: at the forehead, apply pressure in smoothing movements from one side to the other, alternating hands. Glide your hands over the whole face then slide them down to the base of the neck.