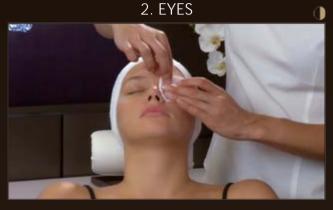

Wet a cotton square with All Mascaras and, holding the eyelid with the opposite hand, remove the makeup from the inner edge of the outer corner of the eye. Fold the cotton square and gently brush the underside of the eyelashes from root to end

3. EYES

Turn over the cotton square and repeat on the top side of the eyelashes. Repeat on the other eye and then gently wipe under the eve.

4. FACE <u>2 x 3 x</u>

Mix the texture of the makeup removal cream to make it more fluid. Face contour sculpting: brush the face with your palms from the chin to the forehead and back down on each side.