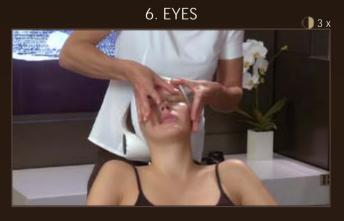

4. EYES

Wrinkle stretching: With the pads of your thumbs, alternate making criss-cross smoothing strokes along the under-eye area then vertically at the wrinkles of the crow's feet.

Upper eyelid lifting: Place the length of your index fingers and thumbs on the eyebrow muscles. Simultaneously lift the muscles, pinching the thickness of the tissues, then continue to the end of the eyebrow.