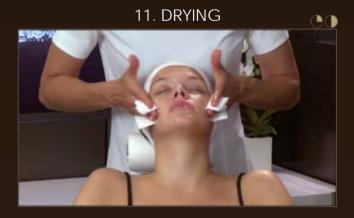

10. LOTION

Do this on one side of the face, then the other.

Dry by pressing 2 Kleenex to the skin, folded in 4.

End of makeup removal.