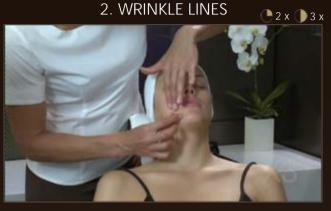

Stimulation of wrinkles: move upward along each wrinkle line, using one hand to smooth and the other hand to stimulate the line with twisted pinches (slight twisting of the wrinkle before the fingers leave the skin).

3. WRINKLE LINES

Wrinkle stretching: With the pads of your thumbs, move upward along the wrinkle line in smoothing strokes, applying some pressure.

4. FACE <u>2 x 3 x</u>

Alternate stimulation and stretching the structure wrinkles on the main wrinkles of the (nasomental crease, tear troughs, etc.)