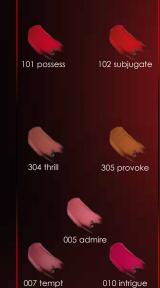

# WANTED ROUGE

CAPTIVATING COLORS VISIBLY REJUVENATING



### BRUNETTE/ MEDIUM BROWN MEDIUM TO FAIR SKIN



#### GLAMOUROUS RED



#### VOLUPTUOUS BROWN



SENSUOUS PINK







### BRUNETTE GOLDEN TO DARK SKIN



#### GLAMOUROUS RED



#### VOLUPTUOUS BROWN



#### GORGEOUS ORANGE







### **BLONDE GOLDEN SKIN**



#### GORGEOUS ORANGE



#### VOLUPTUOUS BROWN







### VERY LIGHT BLONDE VERY FAIR SKIN



#### GLAMOUROUS RED



#### SENSUOUS PINK





101 possess



102 subjugate

002 fascinate



### REDHEAD VERY FAIR TO MEDIUM SKIN



#### GLAMOUROUS RED



#### GORGEOUS ORANGE





## 102 subjugate

202 captivate 203 hypnofize 204 inflame



### ASIAN FAIR SKIN



#### SENSUOUS PINK



#### GORGEOUS ORANGE





201 exalt 204 inflame



002 fascinate 006 magnetize



### DO YOU KNOW THE DIFFERENCE BETWEEN RED LIPS AND RED LIPS?

### DARE TO MAKE A STRONG TRUE RED STATEMENT!

Discover our star shade, 101 possess, worn and appreciate by Demi Moore



### G