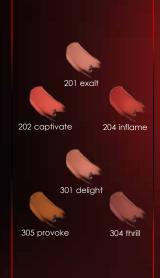

# WANTED ROUGE

CAPTIVATING COLORS VISIBLY REJUVENATING



### BRUNETTE/ MEDIUM BROWN MEDIUM TO FAIR SKIN



#### GLAMOUROUS RED



#### VOLUPTUOUS BROWN



SENSUOUS PINK







### BRUNETTE GOLDEN TO DARK SKIN



#### GLAMOUROUS RED



#### VOLUPTUOUS BROWN



#### GORGEOUS ORANGE







### **BLONDE GOLDEN SKIN**



#### GORGEOUS ORANGE



#### VOLUPTUOUS BROWN







### VERY LIGHT BLONDE VERY FAIR SKIN



#### GLAMOUROUS RED



#### SENSUOUS PINK





101 possess



102 subjugate

002 fascinate



### REDHEAD VERY FAIR TO MEDIUM SKIN



#### GLAMOUROUS RED



#### GORGEOUS ORANGE





## 102 subjugate

202 captivate 203 hypnofize 204 inflame



### ASIAN FAIR SKIN



#### SENSUOUS PINK



#### GORGEOUS ORANGE





201 exalt 204 inflame



002 fascinate 006 magnetize



### DO YOU KNOW THE DIFFERENCE BETWEEN RED LIPS AND RED LIPS?

### DARE TO MAKE A STRONG TRUE RED STATEMENT!

Discover our star shade, 101 possess, worn and appreciate by Demi Moore



### GLAMOUROUS RED LIPS



### NATURAL RED LIPS



### **1 TREAT**

Nourish and replump instantly lips with the unmissable Collagenist Lip Zoom





APPLY COLLAGENIST LIP ZOOM



REMOVE ANY SURPLUS

#