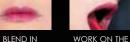

#### **2 ILLUMINATE**

Illuminate lips with Wanted Rouge shade 101

**GLAMOUROUS** red lips

RESULT

**OUTLINE THE** "CUPID'S BOW"

OUTLINE THE LOWER MIDDLE

WORK ON THE CORNERS

WORK ON THE CORNERS FILL IN THE SURFACE

THE COLOUR

APPLY THE LIPSTICK ON THE MIDDLE

NATURAL red lips

CORNERS AND MERGE WITH THE BLENDED COLOUR

RESULT