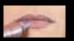

### **1 TREAT**

Nourish and replump instantly lips with the unmissable Collagenist Lip Zoom

APPLY COLLAGENIST LIP ZOOM

REMOVE ANY SURPLUS

#### **2 ILLUMINATE**

Illuminate lips with Wanted Rouge shade 101

**GLAMOUROUS** red lips

RESULT

**OUTLINE THE** "CUPID'S BOW"

OUTLINE THE LOWER MIDDLE

WORK ON THE CORNERS

WORK ON THE CORNERS FILL IN THE SURFACE