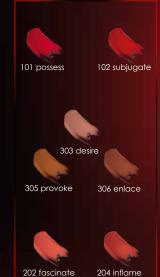

#### SENSUOUS PINK

101 possess

102 subjugate

002 fascinate

## 102 subjugate

202 captivate 203 hypnofize 204 inflame

#### GORGEOUS ORANGE

201 exalt 204 inflame

002 fascinate 006 magnetize