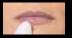

### GLAMOUROUS RED LIPS

#### **2 ILLUMINATE**

Illuminate lips with Wanted Rouge shade 101

**GLAMOUROUS** red lips

RESULT

**OUTLINE THE** "CUPID'S BOW"

OUTLINE THE LOWER MIDDLE

WORK ON THE CORNERS

WORK ON THE CORNERS FILL IN THE SURFACE