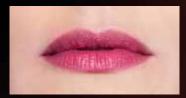

### NATURAL RED LIPS

THE COLOUR

APPLY THE LIPSTICK ON THE MIDDLE

NATURAL red lips

CORNERS AND MERGE WITH THE BLENDED COLOUR

RESULT