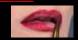

### NATURAL RED LIPS

THE COLOUR

APPLY THE LIPSTICK ON THE MIDDLE

NATURAL red lips

CORNERS AND MERGE WITH THE BLENDED COLOUR

RESULT